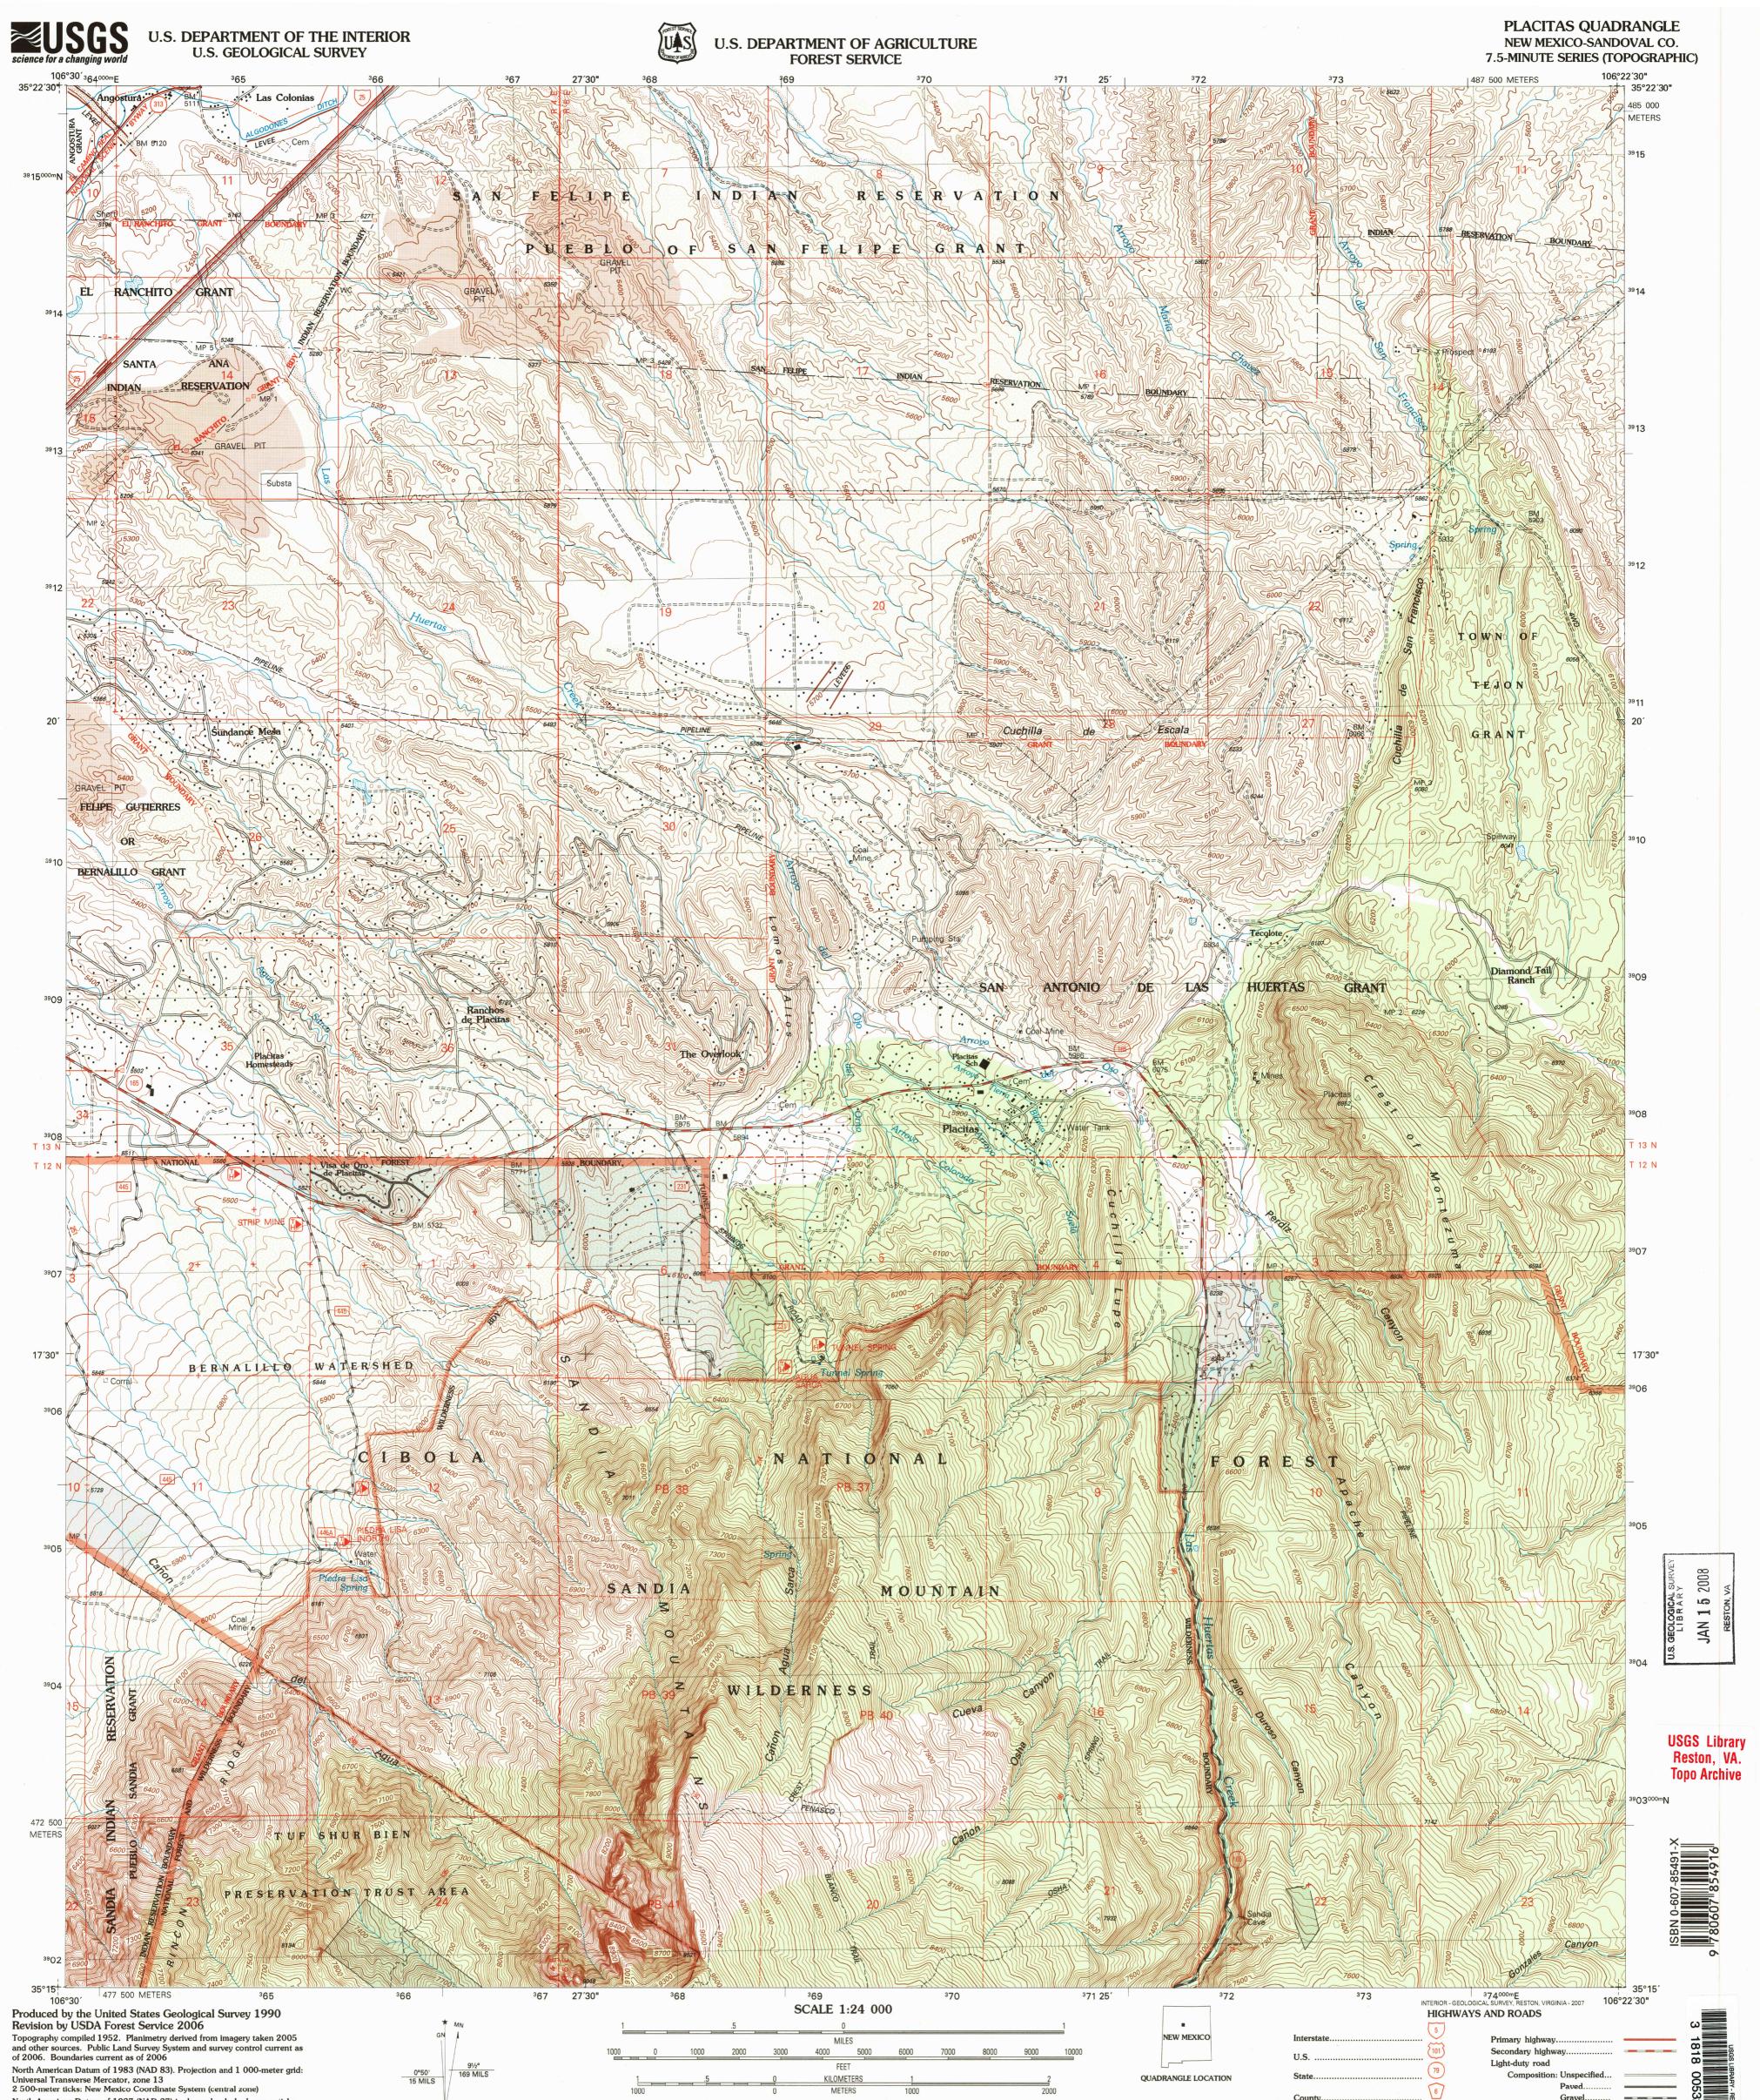

North American Datum of 1927 (NAD 27) is shown by dashed corner ticks The values of the shift between NAD 83 and NAD 27 for 7.5-minute intersections are obtainable from National Geodetic Survey NADCON software

UTM GRID AND 2006 MAGNETIC NORTH DECLINATION AT CENTER OF SHEET

20% TOTAL RECOVERED FIBER

CONTOUR INTERVAL 20 FEET NATIONAL GEODETIC VERTICAL DATUM OF 1929 TO CONVERT FROM FEET TO METERS, MULTIPLY BY 0.3048

- RESTON Gravel.. STATUTE MANAGEMENT MANAGEMENT Dirt..... Unimproved; 4 wheel drive..... ====== -----Trail..... Gate; Barrier..... \_\_\_\_ ····· PLACITAS, NM 2006 35106-C4-TF-024 NGA 4754 IV SW-SERIES V881.