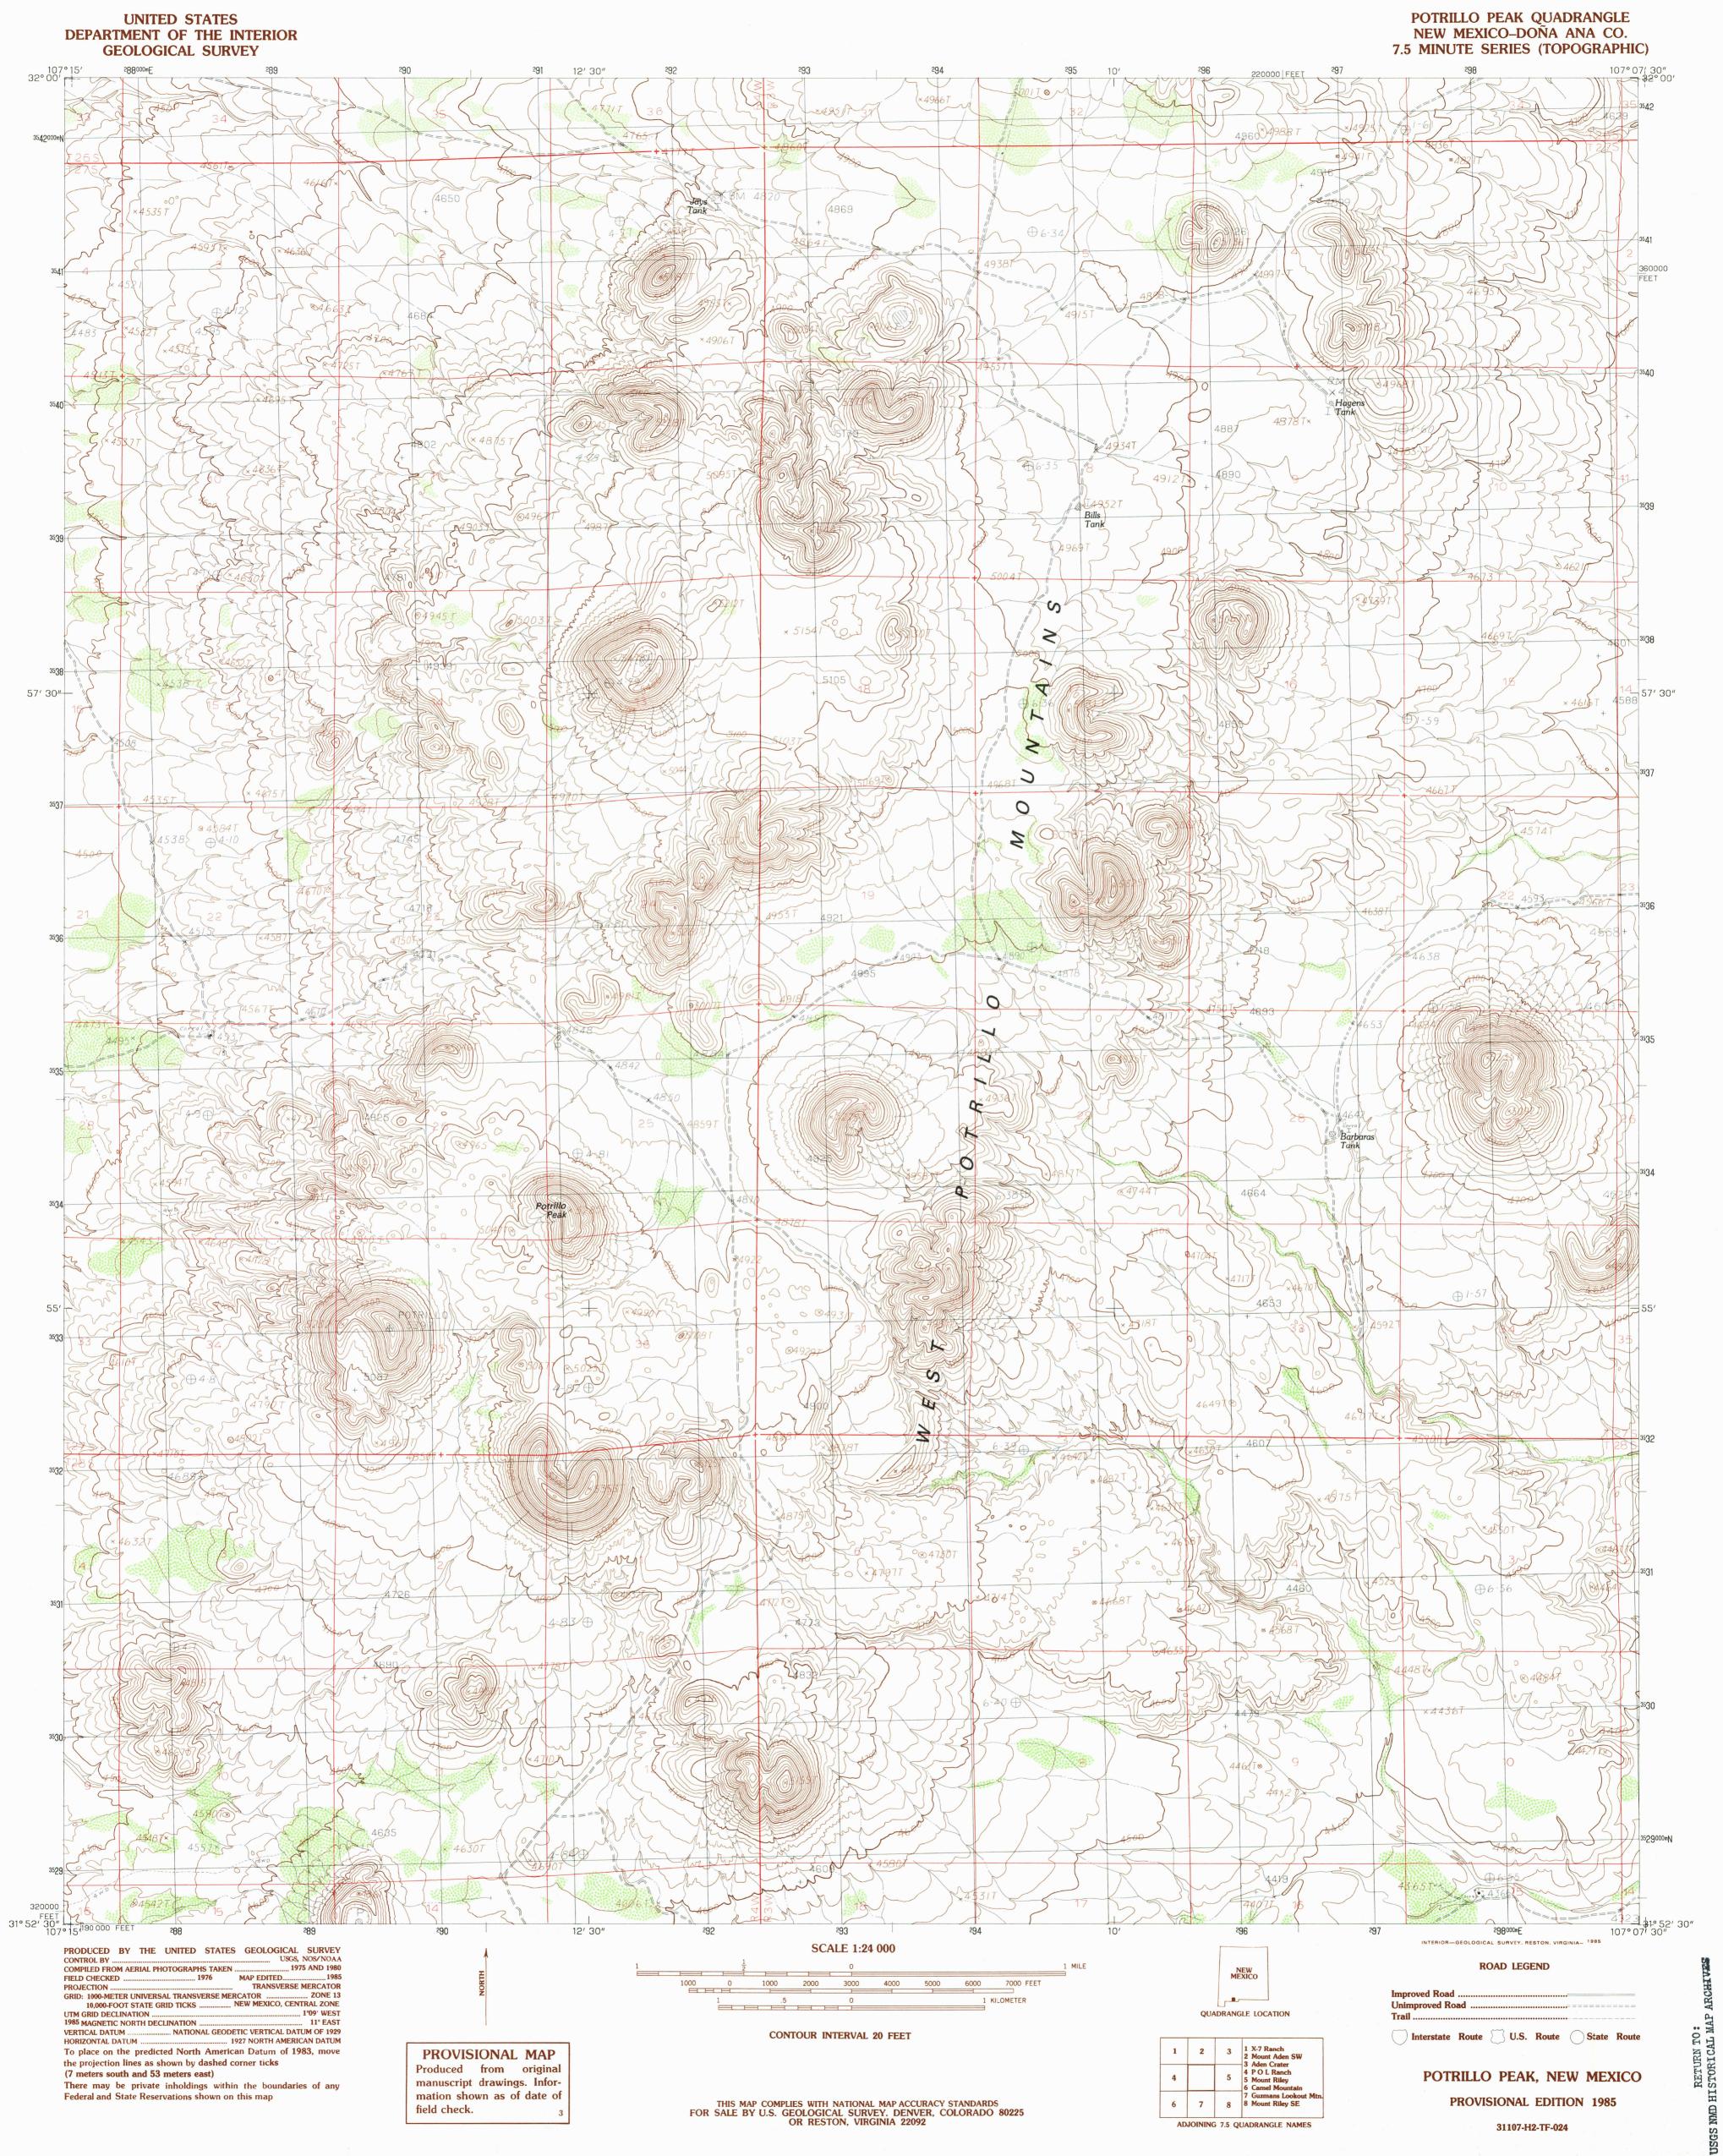

VERTICAL DATUM To place on the predicted North American Datum of 1983, move the projection lines as shown by dashed corner ticks (7 meters south and 53 meters east) There may be private inholdings within the boundaries of any Federal and State Reservations shown on this map

PROVISIONAL MAP Produced from original manuscript drawings. Information shown as of date of field check.

## THIS MAP COMPLIES WITH NATIONAL MAP ACCURACY STANDARDS FOR SALE BY U.S. GEOLOGICAL SURVEY. DENVER, COLORADO 80225 OR RESTON, VIRGINIA 22092

**CONTOUR INTERVAL 20 FEET** 

Trail ..... Interstate Route 🗍 U.S. Route 🔵 State Route POTRILLO PEAK, NEW MEXICO **PROVISIONAL EDITION 1985** 31107-H2-TF-024