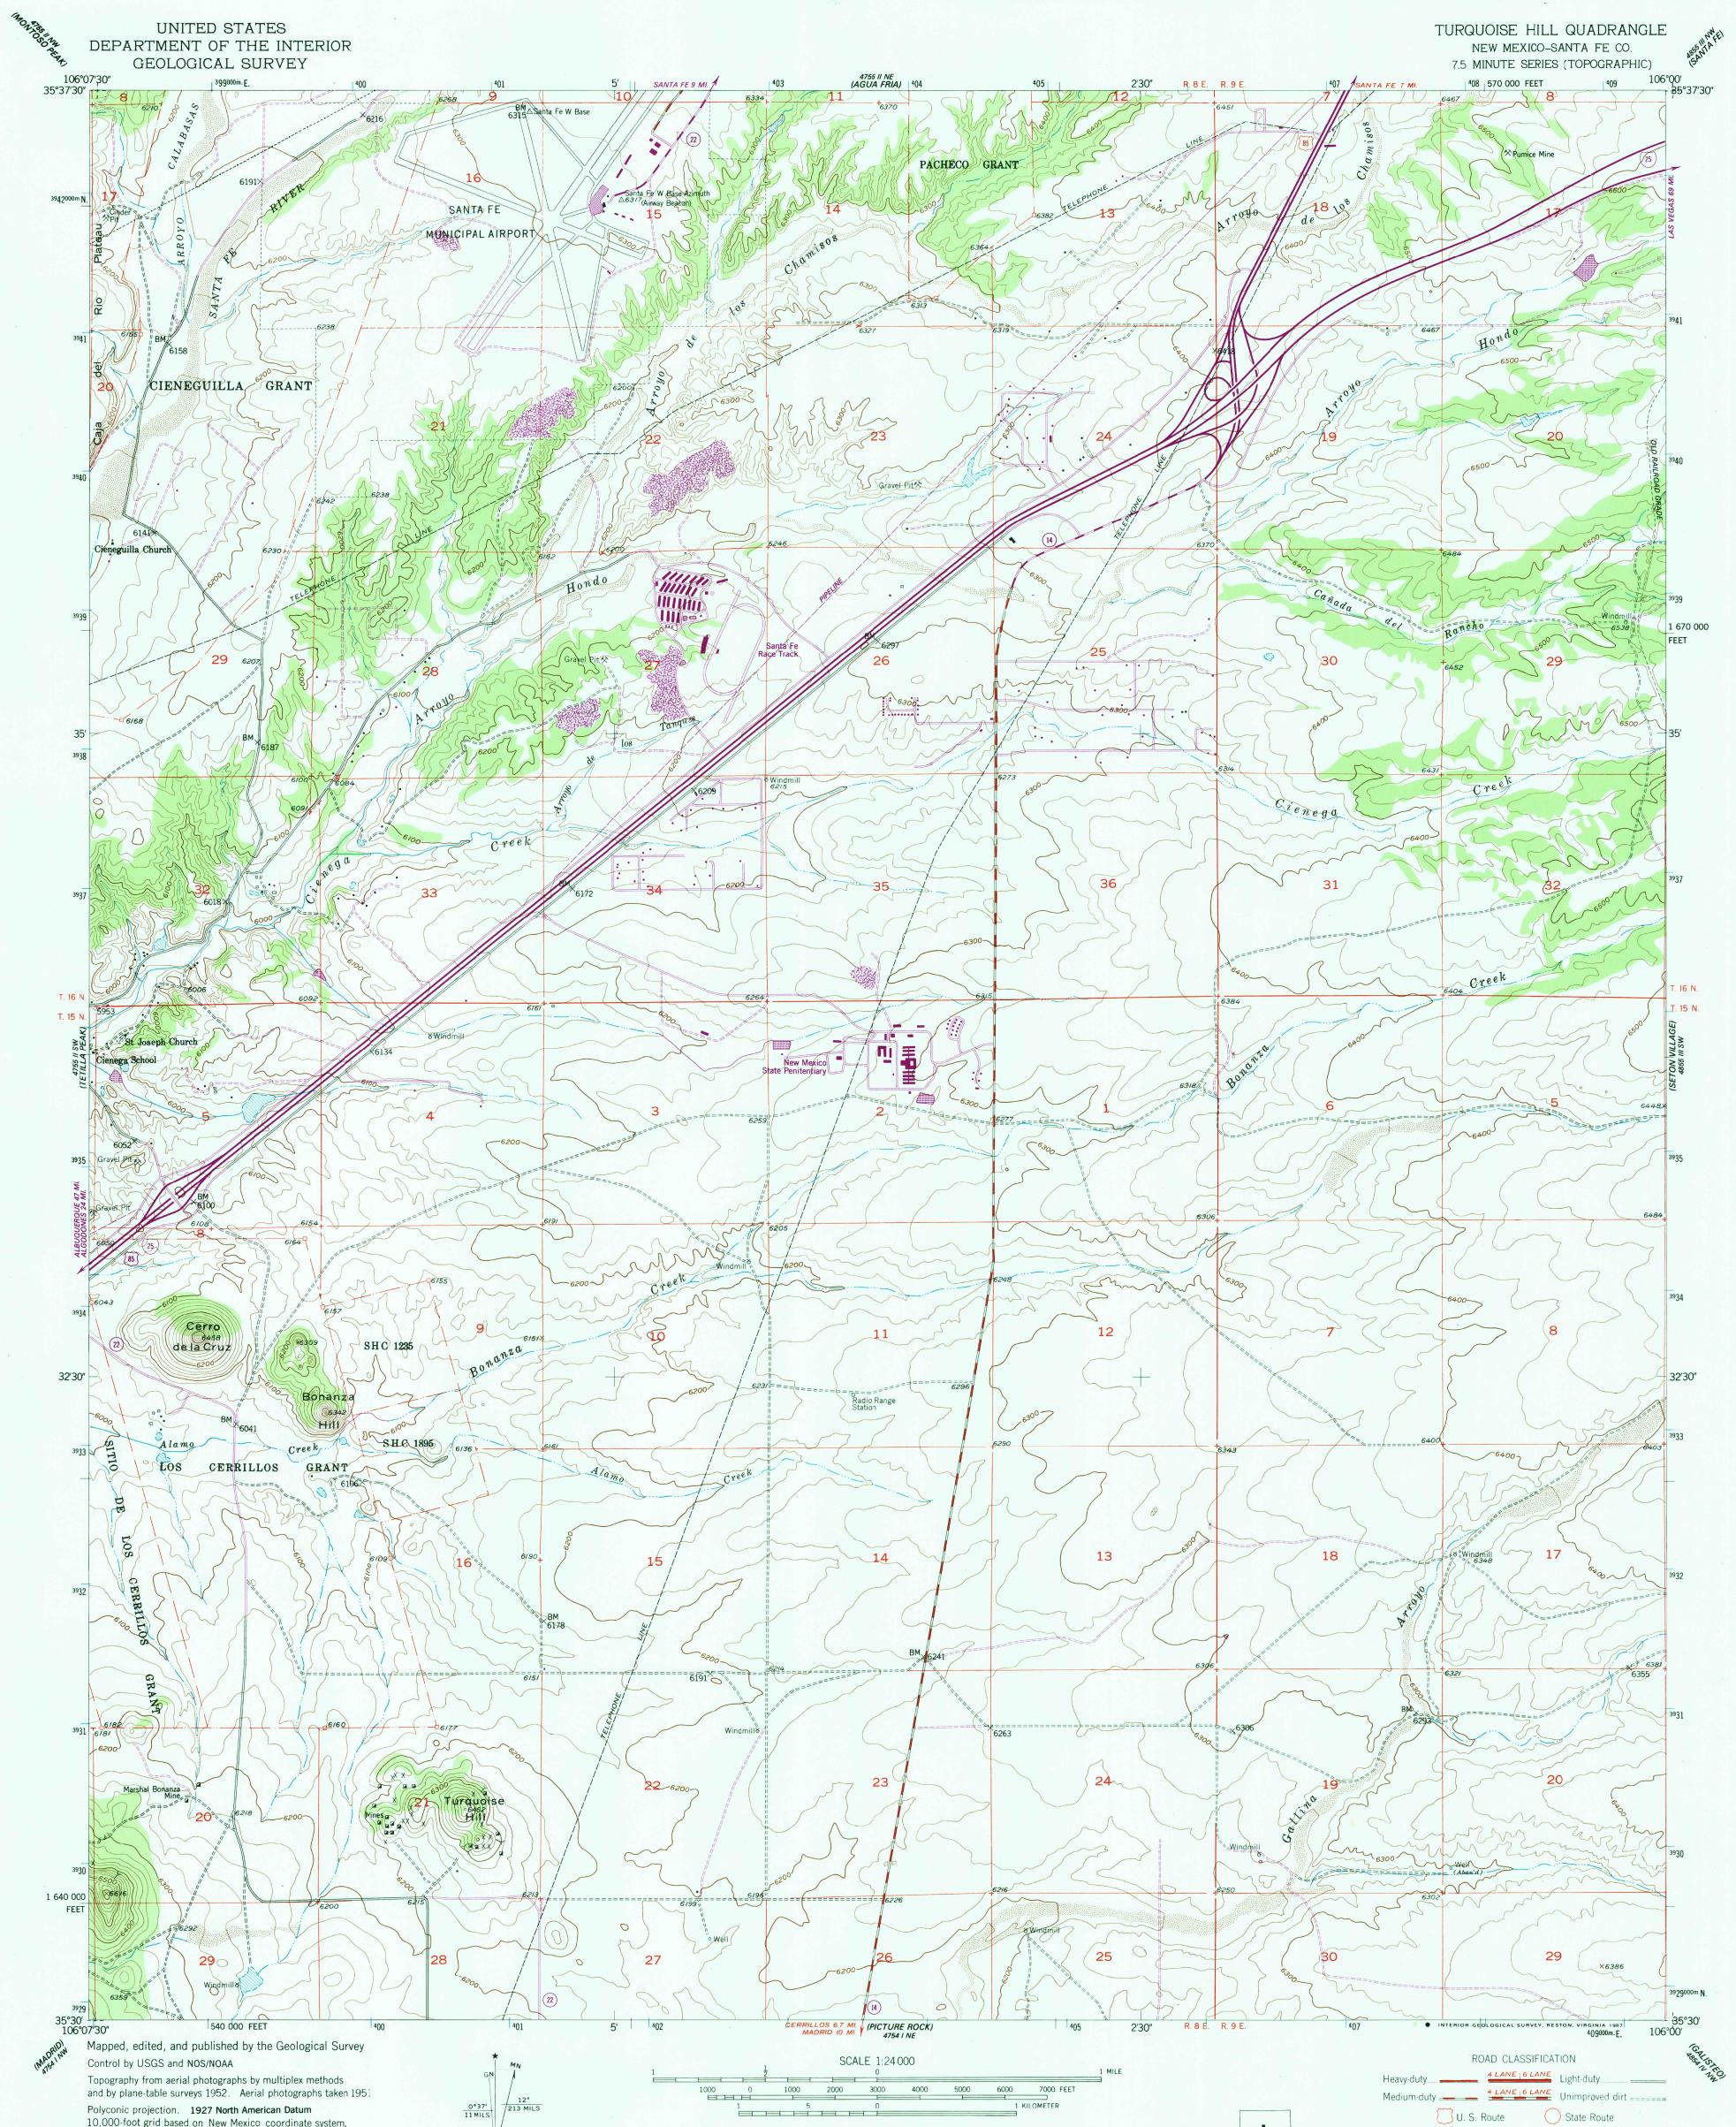

| 10,000-foot grid based on New Mexico coordinate system,          |                                                                                            |                                                                                        | U. S. Route State Route                                                                                                                                                                                                                                                                                                                                                                                                                                                                                                                                                                                                                                                                                                                                                                                                                                                                                                                                                                                                                                                                                                                                                                                                                                                                                                                                                                                                                                                                                                                                                                                                                                                                                                                                                                                                                                                                                                                                                                                                                                                                                                        |
|------------------------------------------------------------------|--------------------------------------------------------------------------------------------|----------------------------------------------------------------------------------------|--------------------------------------------------------------------------------------------------------------------------------------------------------------------------------------------------------------------------------------------------------------------------------------------------------------------------------------------------------------------------------------------------------------------------------------------------------------------------------------------------------------------------------------------------------------------------------------------------------------------------------------------------------------------------------------------------------------------------------------------------------------------------------------------------------------------------------------------------------------------------------------------------------------------------------------------------------------------------------------------------------------------------------------------------------------------------------------------------------------------------------------------------------------------------------------------------------------------------------------------------------------------------------------------------------------------------------------------------------------------------------------------------------------------------------------------------------------------------------------------------------------------------------------------------------------------------------------------------------------------------------------------------------------------------------------------------------------------------------------------------------------------------------------------------------------------------------------------------------------------------------------------------------------------------------------------------------------------------------------------------------------------------------------------------------------------------------------------------------------------------------|
| central zone                                                     |                                                                                            | CONTOUR INTERVAL 20 FEET                                                               | NEW MEXICO                                                                                                                                                                                                                                                                                                                                                                                                                                                                                                                                                                                                                                                                                                                                                                                                                                                                                                                                                                                                                                                                                                                                                                                                                                                                                                                                                                                                                                                                                                                                                                                                                                                                                                                                                                                                                                                                                                                                                                                                                                                                                                                     |
| Dashed land lines indicate approximate locations                 | UTM GRID AND <b>1977</b> MAGNETIC NORTH                                                    | NATIONAL GEODETIC VERTICAL DATUM OF 1929                                               |                                                                                                                                                                                                                                                                                                                                                                                                                                                                                                                                                                                                                                                                                                                                                                                                                                                                                                                                                                                                                                                                                                                                                                                                                                                                                                                                                                                                                                                                                                                                                                                                                                                                                                                                                                                                                                                                                                                                                                                                                                                                                                                                |
| All mines are inactive                                           | DECLINATION AT CENTER OF SHEET                                                             |                                                                                        | USGS MMD HISTORICAL MAP TURQUOISE HILL, N. MEX.                                                                                                                                                                                                                                                                                                                                                                                                                                                                                                                                                                                                                                                                                                                                                                                                                                                                                                                                                                                                                                                                                                                                                                                                                                                                                                                                                                                                                                                                                                                                                                                                                                                                                                                                                                                                                                                                                                                                                                                                                                                                                |
| 1000-meter Universal Transverse Mercator grid ticks,             |                                                                                            | THIS MAP COMPLIES WITH NATIONAL MAP ACCURACY STANDARDS                                 | QUADRANGLE LOCATION 35106-E1-TF-024                                                                                                                                                                                                                                                                                                                                                                                                                                                                                                                                                                                                                                                                                                                                                                                                                                                                                                                                                                                                                                                                                                                                                                                                                                                                                                                                                                                                                                                                                                                                                                                                                                                                                                                                                                                                                                                                                                                                                                                                                                                                                            |
| zone 13, shown in blue                                           | To place on the predicted North American Datum 1983                                        | FOR SALE BY U. S. GEOLOGICAL SURVEY, DENVER, COLORADO 80225, OR RESTON, VIRGINIA 22092 |                                                                                                                                                                                                                                                                                                                                                                                                                                                                                                                                                                                                                                                                                                                                                                                                                                                                                                                                                                                                                                                                                                                                                                                                                                                                                                                                                                                                                                                                                                                                                                                                                                                                                                                                                                                                                                                                                                                                                                                                                                                                                                                                |
| Revisions shown in purple compiled from aerial photographs taken | move the projection lines 1 meter south and 51 meters east as shown by dashed corner ticks | A FOLDER DESCRIBING TOPOGRAPHIC MAPS AND SYMBOLS IS AVAILABLE ON REQUEST               | MAR 2 5 1987 1952<br>PHOTOREVISED 1977                                                                                                                                                                                                                                                                                                                                                                                                                                                                                                                                                                                                                                                                                                                                                                                                                                                                                                                                                                                                                                                                                                                                                                                                                                                                                                                                                                                                                                                                                                                                                                                                                                                                                                                                                                                                                                                                                                                                                                                                                                                                                         |
| 1975. Map edited 1977. This information not field checked        | ST meters east as shown by dashed comer ticks                                              |                                                                                        | DMA 4755 II SE-SERIES V881                                                                                                                                                                                                                                                                                                                                                                                                                                                                                                                                                                                                                                                                                                                                                                                                                                                                                                                                                                                                                                                                                                                                                                                                                                                                                                                                                                                                                                                                                                                                                                                                                                                                                                                                                                                                                                                                                                                                                                                                                                                                                                     |
|                                                                  |                                                                                            |                                                                                        | REPARENCE                                                                                                                                                                                                                                                                                                                                                                                                                                                                                                                                                                                                                                                                                                                                                                                                                                                                                                                                                                                                                                                                                                                                                                                                                                                                                                                                                                                                                                                                                                                                                                                                                                                                                                                                                                                                                                                                                                                                                                                                                                                                                                                      |
|                                                                  |                                                                                            |                                                                                        | The Prince OUT                                                                                                                                                                                                                                                                                                                                                                                                                                                                                                                                                                                                                                                                                                                                                                                                                                                                                                                                                                                                                                                                                                                                                                                                                                                                                                                                                                                                                                                                                                                                                                                                                                                                                                                                                                                                                                                                                                                                                                                                                                                                                                                 |
|                                                                  |                                                                                            |                                                                                        | and the second definition of the second defini |