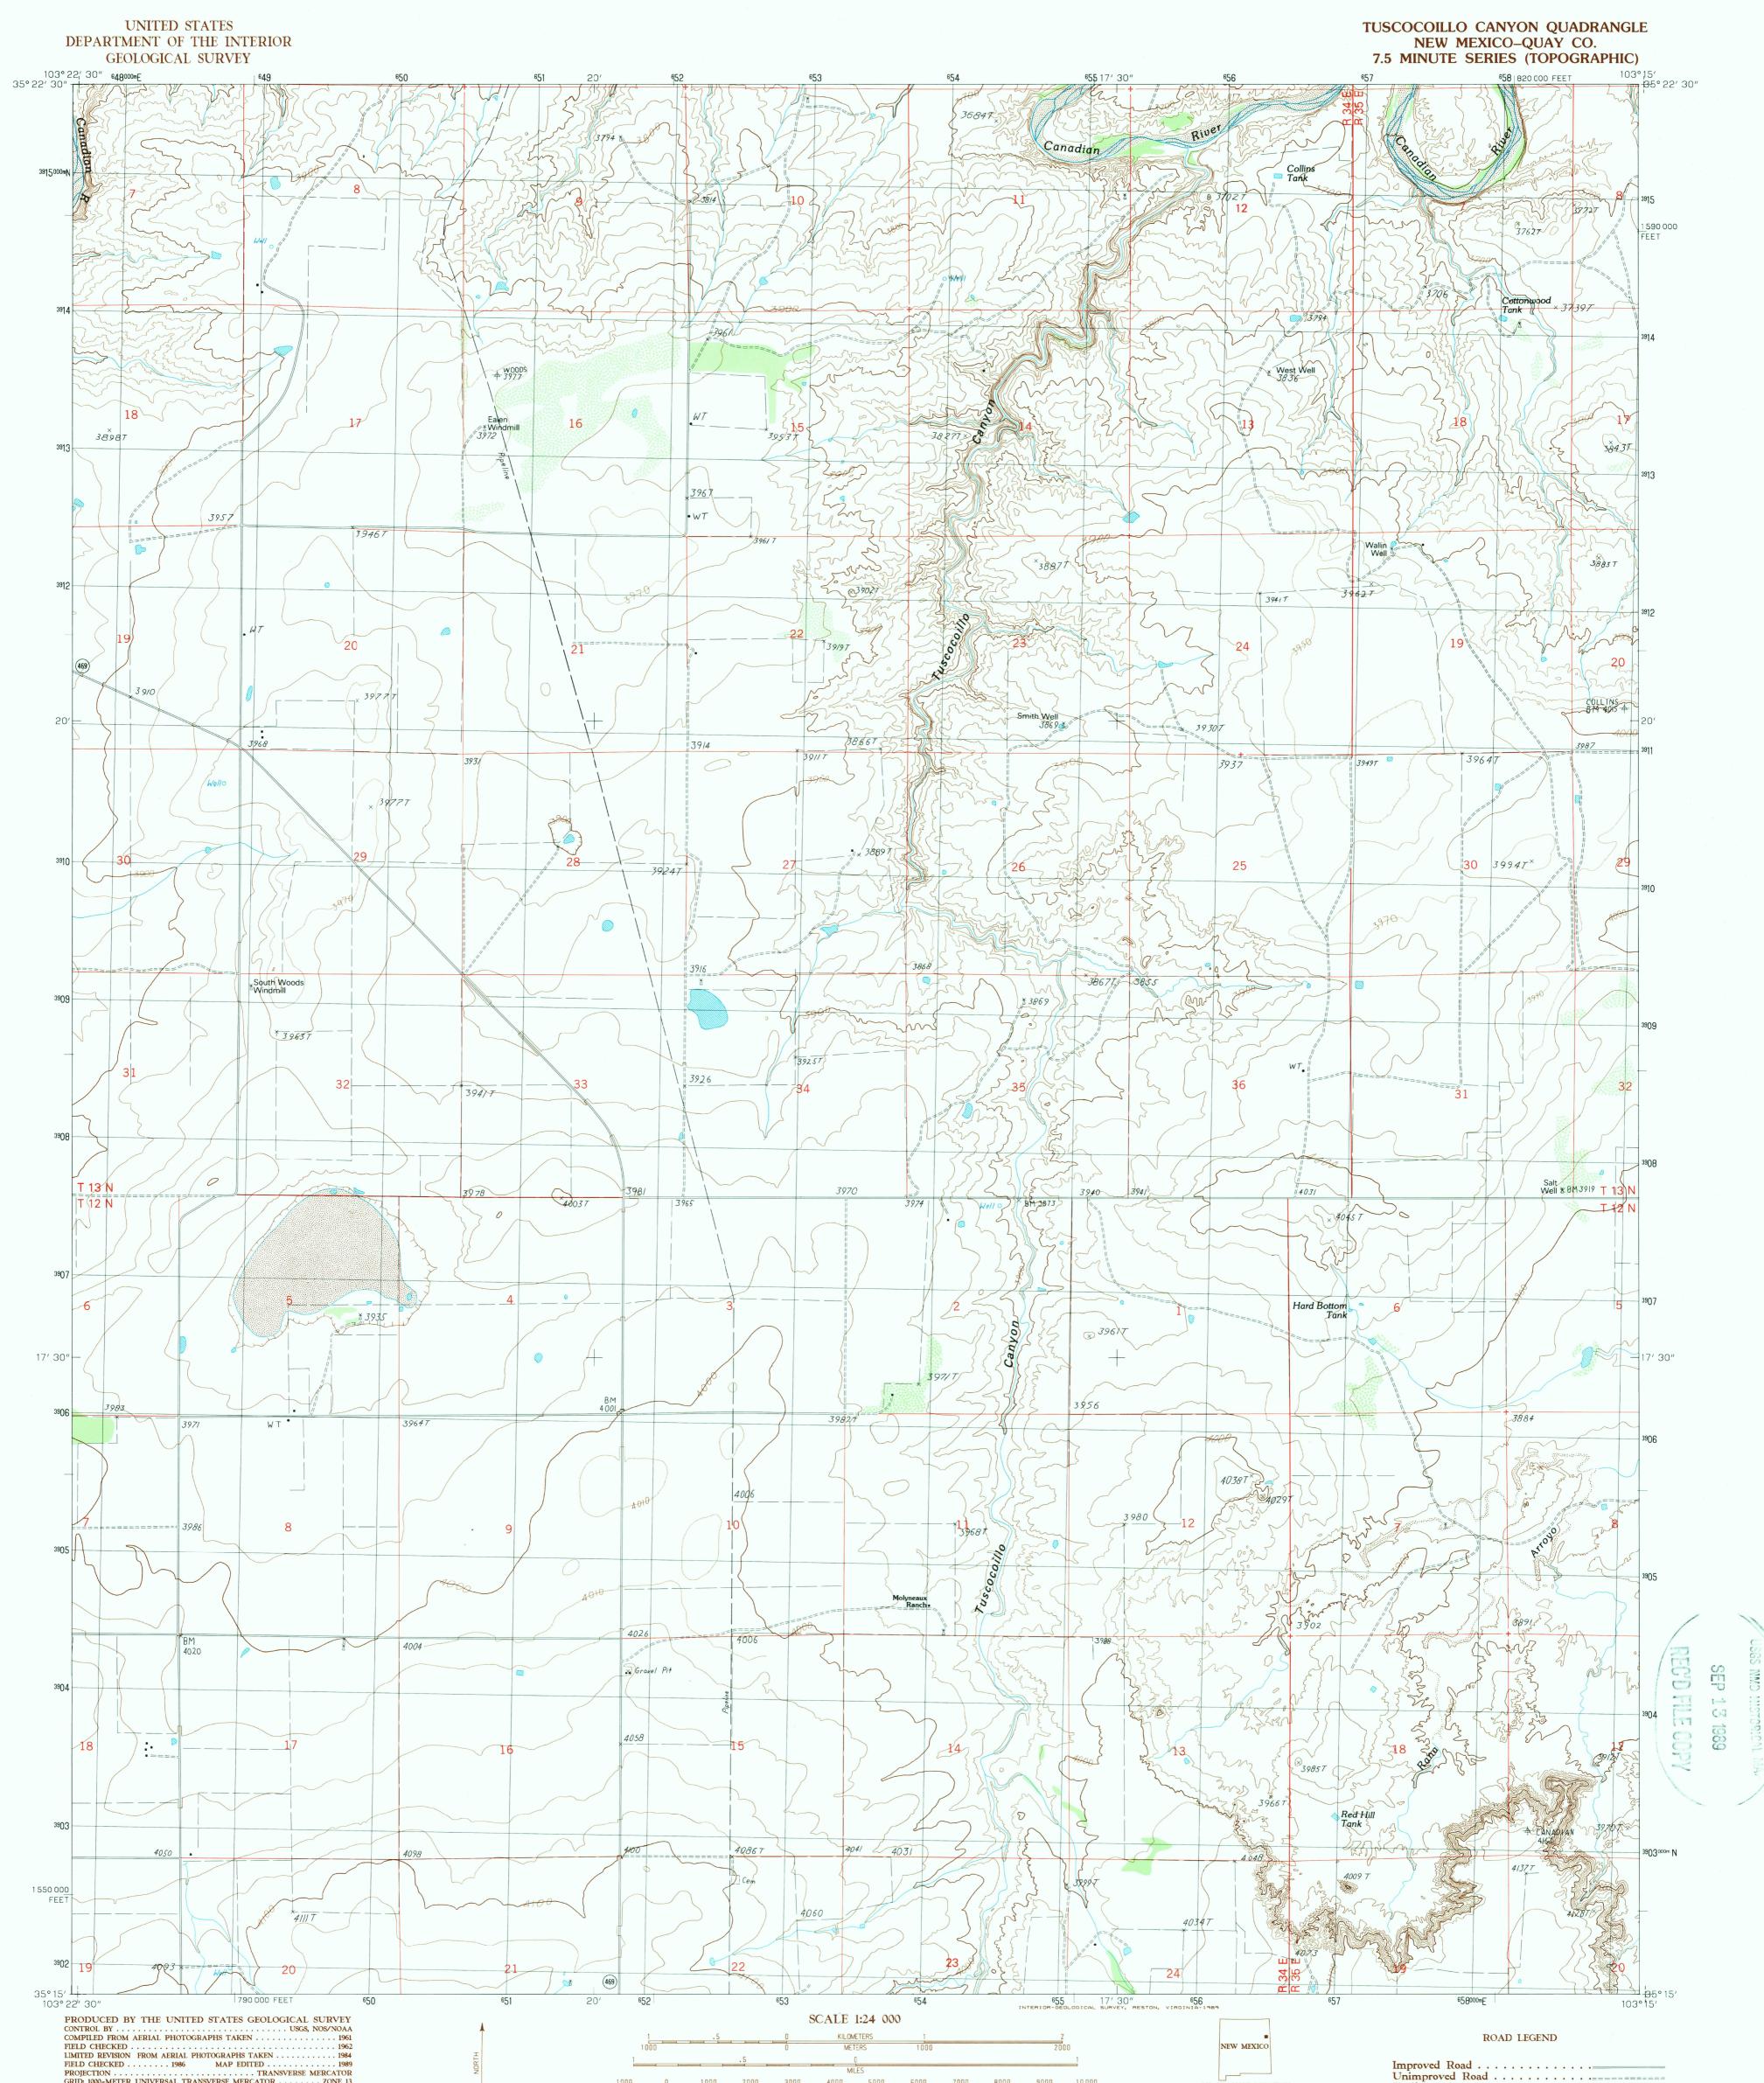

PROVISIONAL MAP Produced from original manuscript drawings. Information shown as of date of field check. T 

 1000
 0
 1000
 2000
 3000
 4000
 5000
 5000
 7000
 8000
 9000
 10000

 FEET

 CONTOUR INTERVAL 20 FEET

 SUPPLEMENTARY CONTOUR INTERVAL 10 FEET

 To convert feet to meters multiply by .3048

 To convert feet to meters multiply by .3048

 To convert meters to feet multiply by 32808

 THIS MAP COMPLIES WITH NATIONAL MAP ACCURACY STANDARDS

 FOR SALE BY U.S. GEOLOGICAL SURVEY, DENVER, COLORADO 80225

 OR RESTON, VIRGINIA 22092

1

QUADRANGLE LOCATION

TUSCOCOILLO CANYON, NEW MEXICO

**PROVISIONAL EDITION 1989** 

35103-C3-TF-024