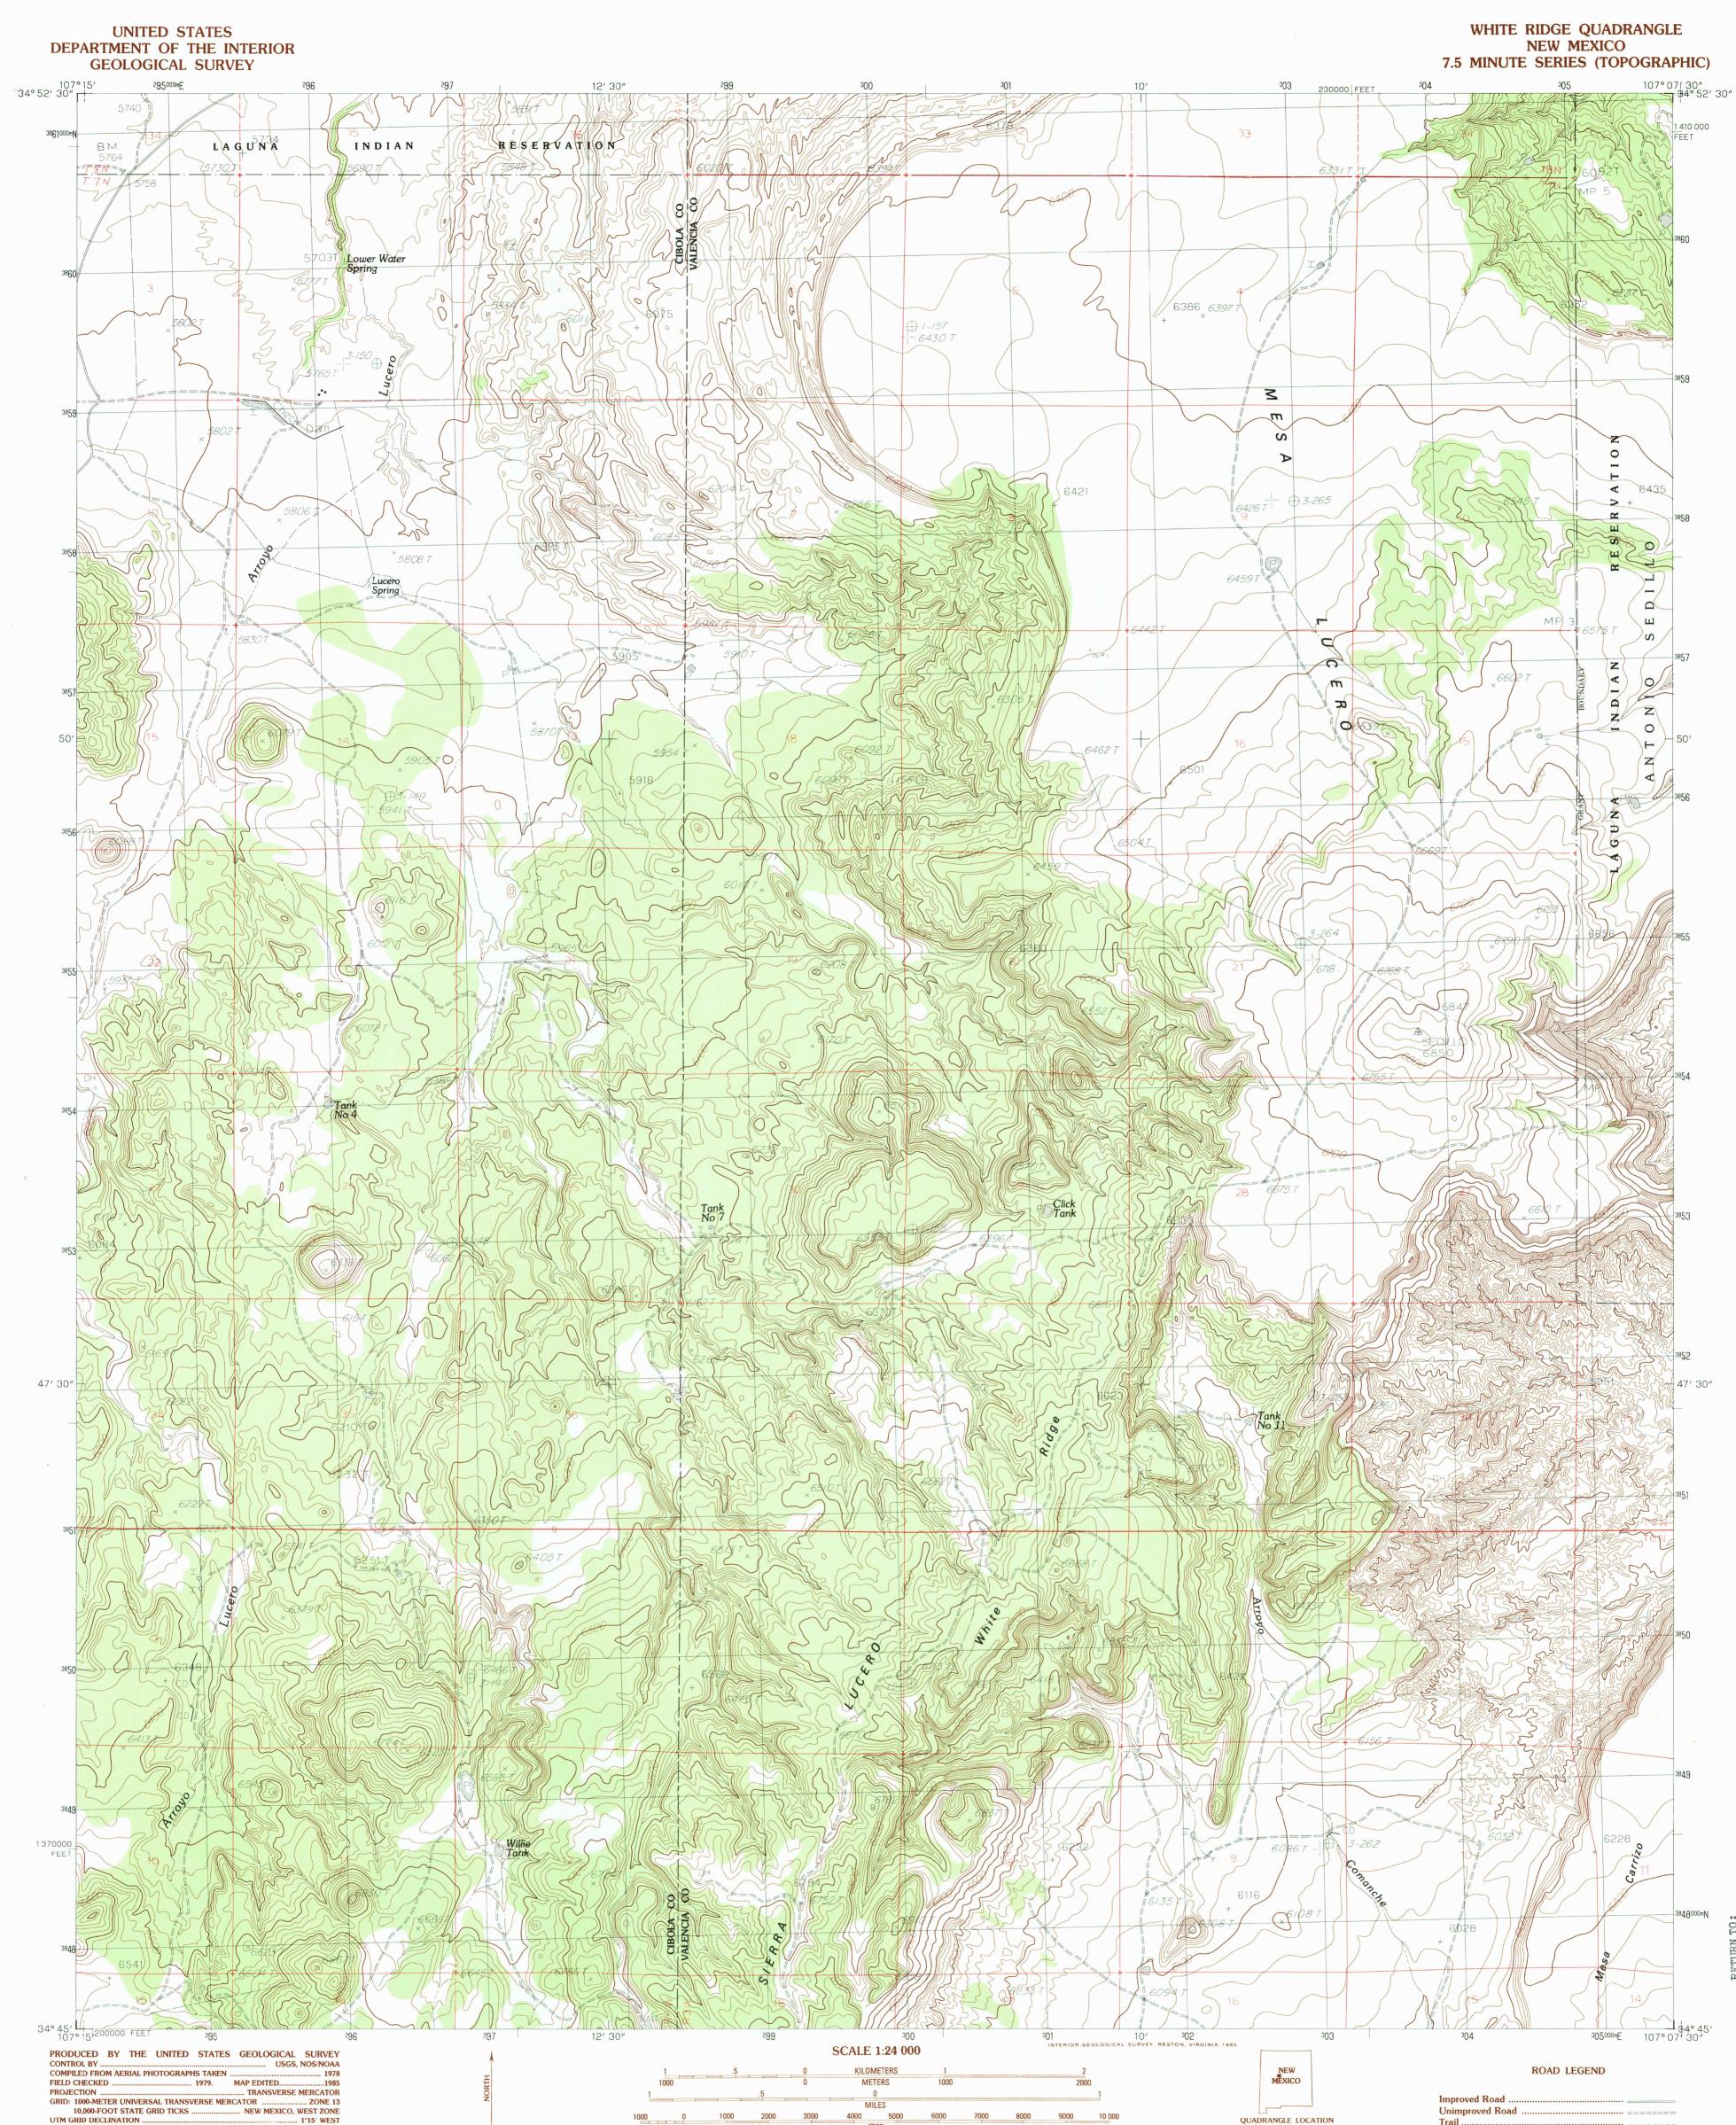

RETURN TO: GS NMD HISTORICAL MAP ARCHIVES

PROVISIONAL MAP Produced from original manuscript drawings. Information shown as of date of field check. 3 

 1000
 0
 1000
 2000
 3000
 4000
 5000
 6000
 7000
 8000
 9000
 10

 FEET

 CONTOUR INTERVAL 20 FEET

 To convert meters to feet multiply by 3.2808

 To convert meters to feet multiply by 3.2808

 To convert feet to meters multiply by .3048

 THIS MAP COMPLIES WITH NATIONAL MAP ACCURACY STANDARDS

 FOR SALE BY U.S. GEOLOGICAL SURVEY, DENVER, COLORADO 80225

 OR RESTON, VIRGINIA 22092

Unimproved Road ...... Trail ...... Interstate Route U.S. Route State Route WHITE RIDGE, NEW MEXICO

34107-G2-TF-024