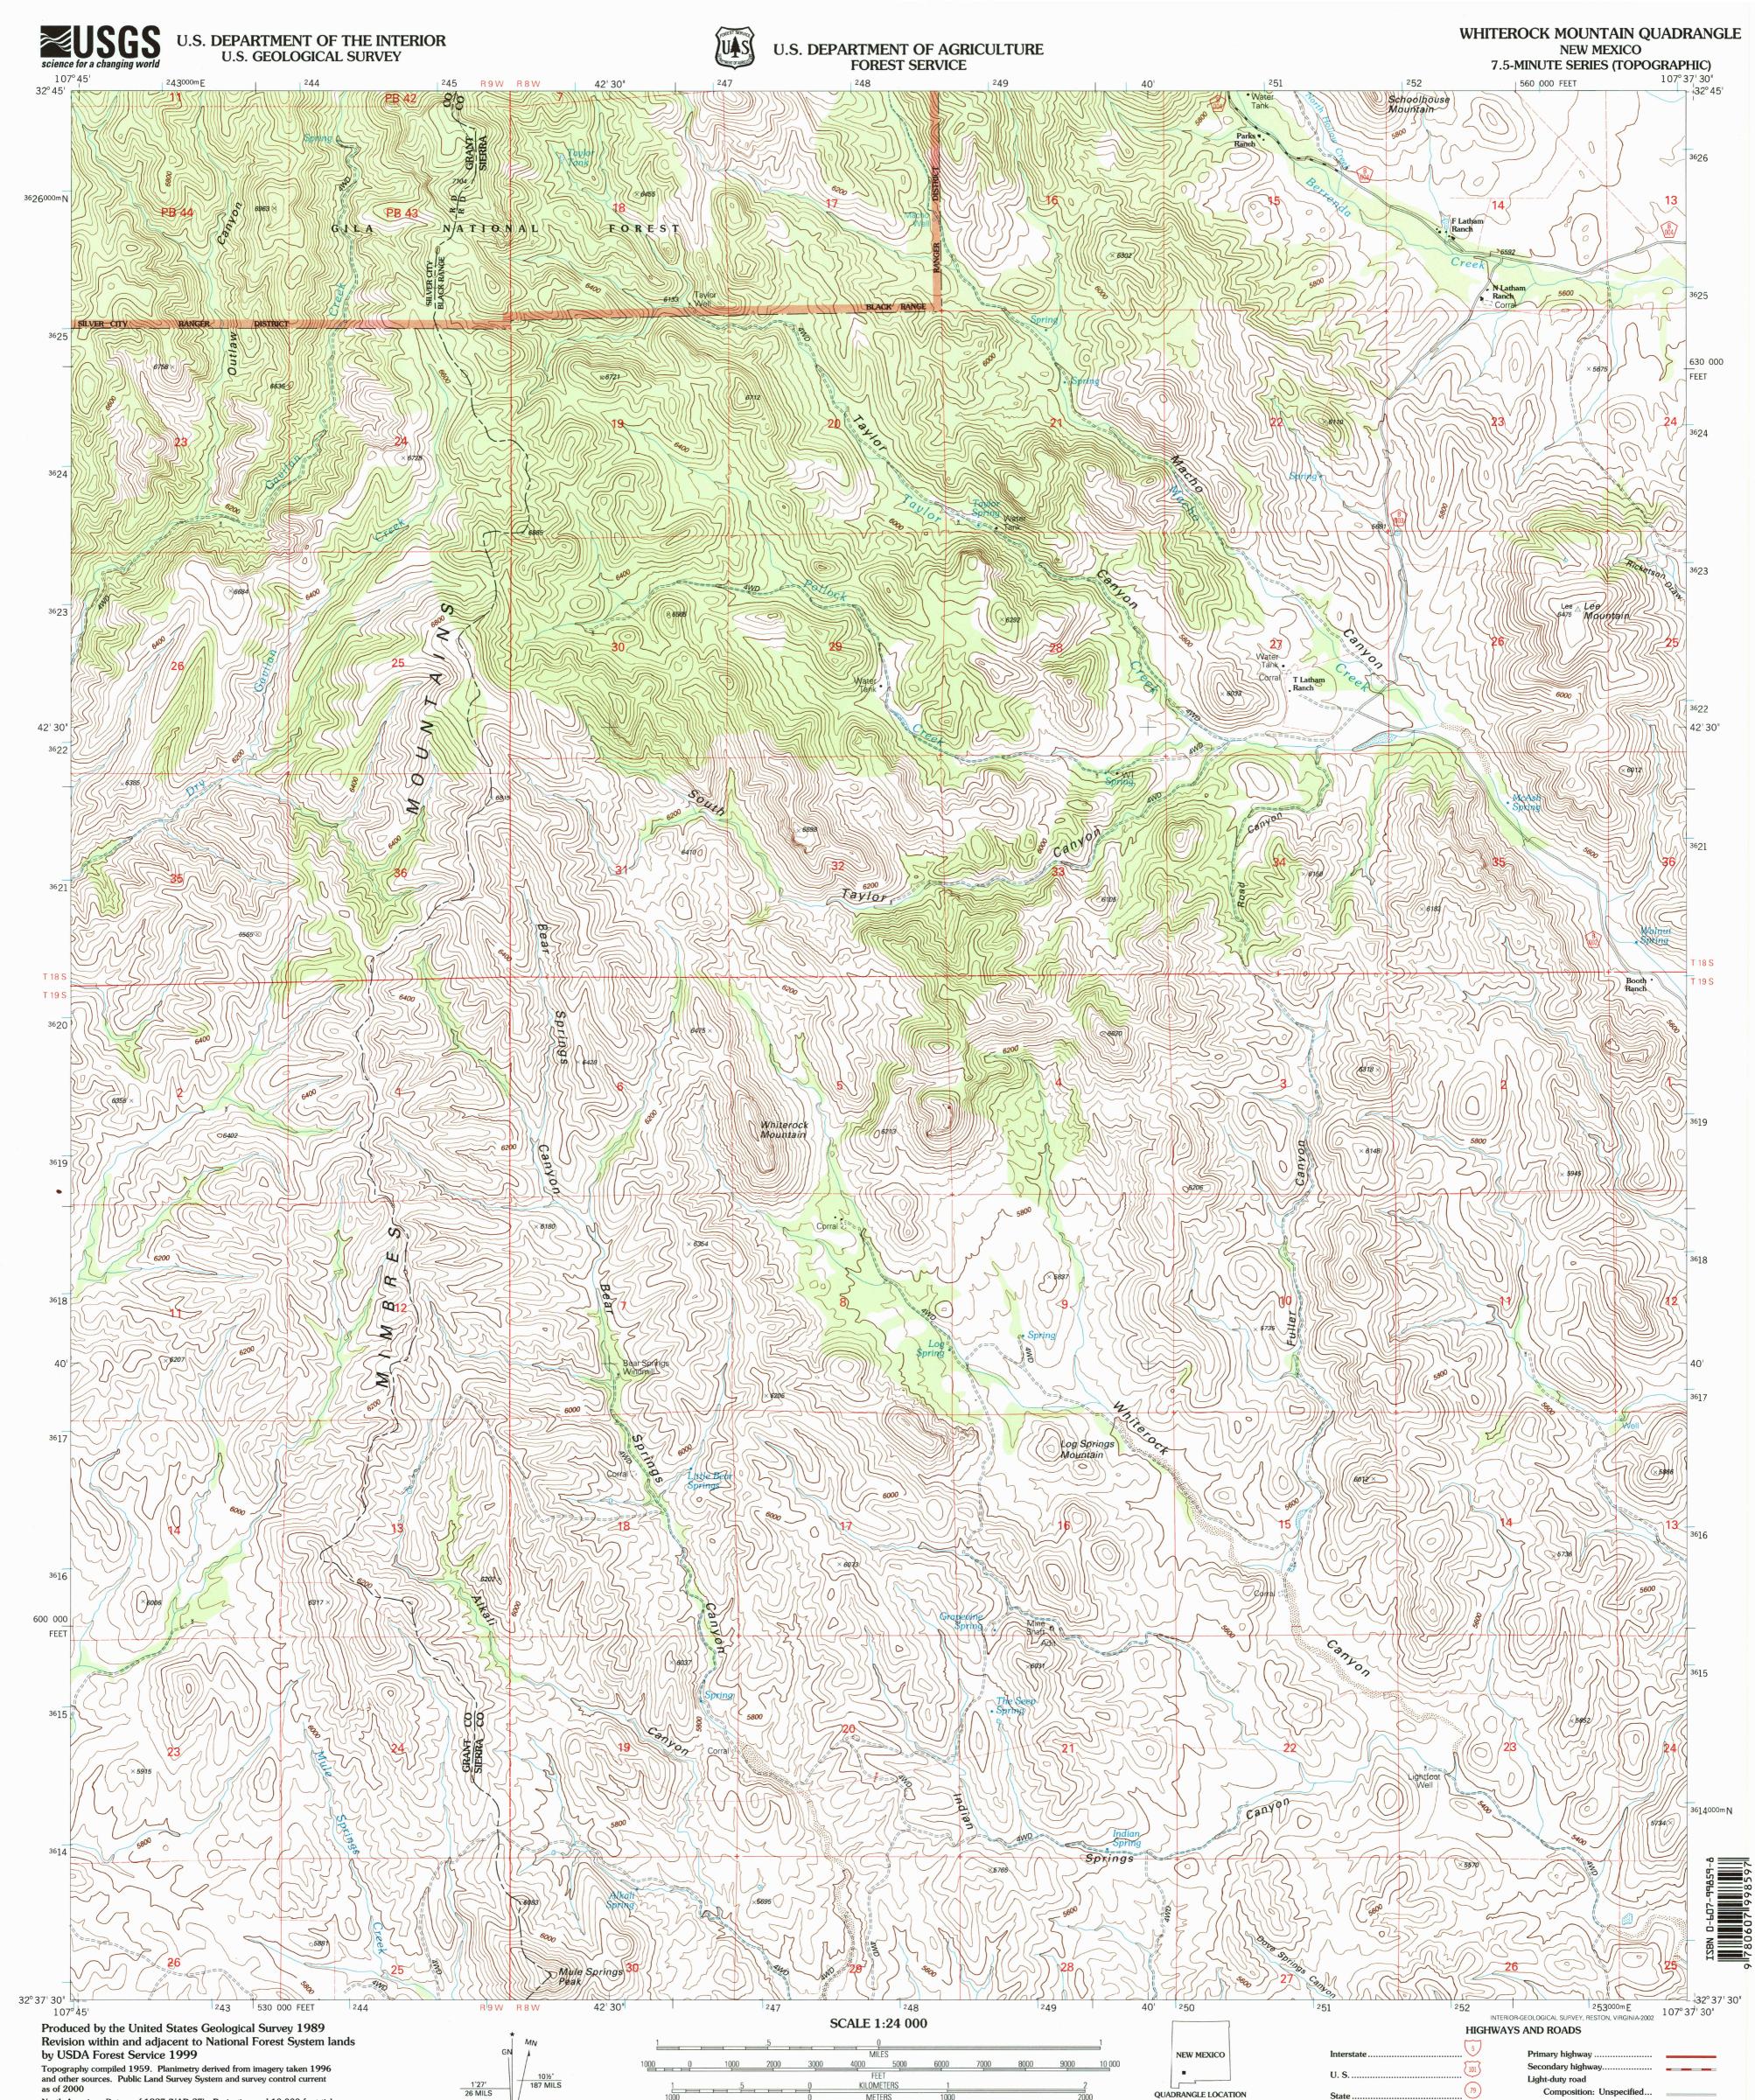

North American Datum of 1927 (NAD 27). Projection and 10 000-foot ticks: New Mexico coordinate system, west zone (transverse Mercator) Blue 1000-meter Universal Transverse Mercator ticks, zone 13

North American Datum of 1983 (NAD 83) is shown by dashed corner ticks The values of the shift between NAD 27 and NAD 83 for 7.5-minute intersections are obtainable from National Geodetic Survey NADCON software Non-National Forest System lands within the National Forest Inholdings may exist in other National or State reservations This map is not a legal land line or ownership document. Public lands are subject to change and leasing, and may have access restrictions; check with local offices. Obtain permission before entering private lands Protracted Blocks (PB) are unsurveyed land of uncertain acreage