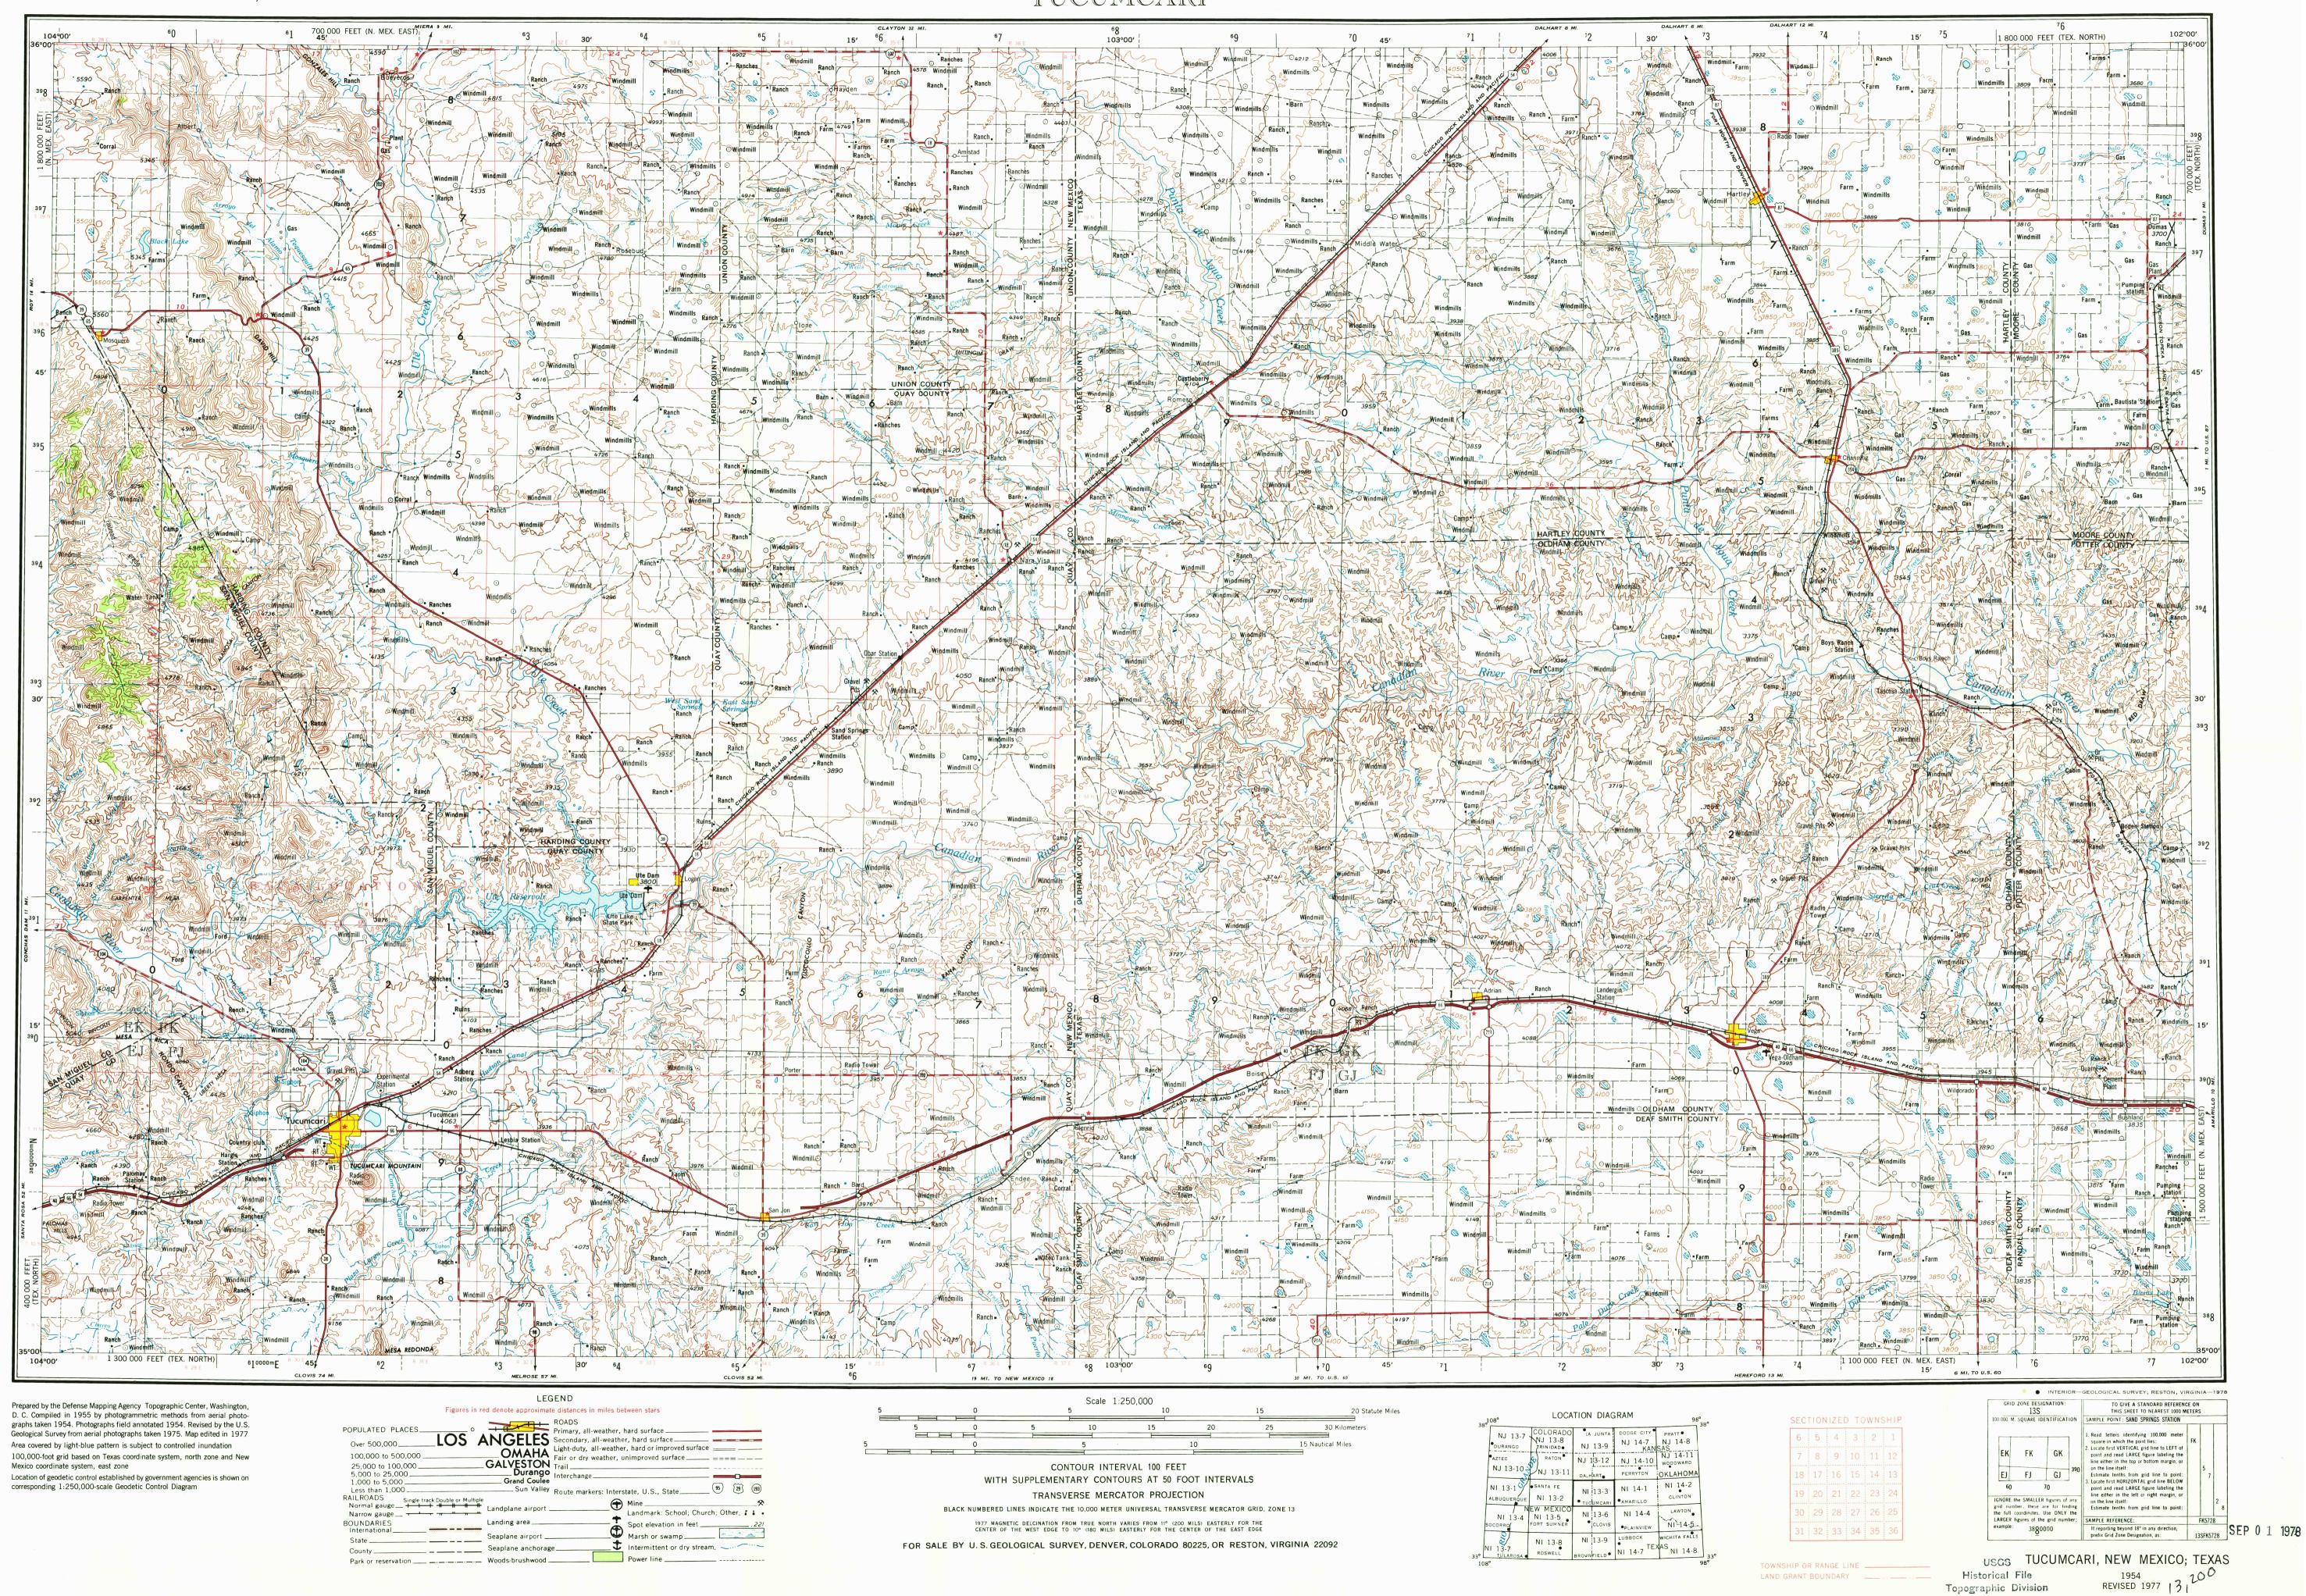

## TUCUMCARI

| 38° <sup>108°</sup> |               | LUUR                 |             |                 | 98°                  |
|---------------------|---------------|----------------------|-------------|-----------------|----------------------|
|                     | J 13-7        | COLORADO             | LA JUNTA    | DODGE CITY      | PRATT                |
| DUF                 | ANGO          | NJ 13-8<br>TRINIDAD  | NJ 13-9     | NJ 14-7<br>KANS | NJ 14-8<br>SAS       |
| AZTE                |               | RATON                | NJ 13-12    | NJ 14-10        | NJ 14-11<br>WOODWARD |
| NJ                  | 13-10         | NJ 13-11             | DALHART     | PERRYTON        | OKLAHOMA             |
| NI                  | 13-1 5        | SANTA FE             | NI 13-3     | NI 14-1         | NI 14-2              |
| ALBU                | QUERQUE       | NI 13-2              | • TUCUMCARI | AMARILLO        | CLINTON              |
| N                   | / N<br>  13-4 | EW MEXICO<br>NI 13-5 | NI 13-6     | NI 14-4         | LAWTON               |
| SOCOR               |               | FORT SUMNER          | CLOVIS      | PLAINVIEW       | NI-14-5              |
| a de la             |               | NI 13-8              | NI 13-9     | LUBBOCK         | WICHITA FALLS        |
|                     | -7<br>LAROSA  | ROSWELL              | BROWNFIELD  | NI 14-7 TEX     | NI 14-8              |