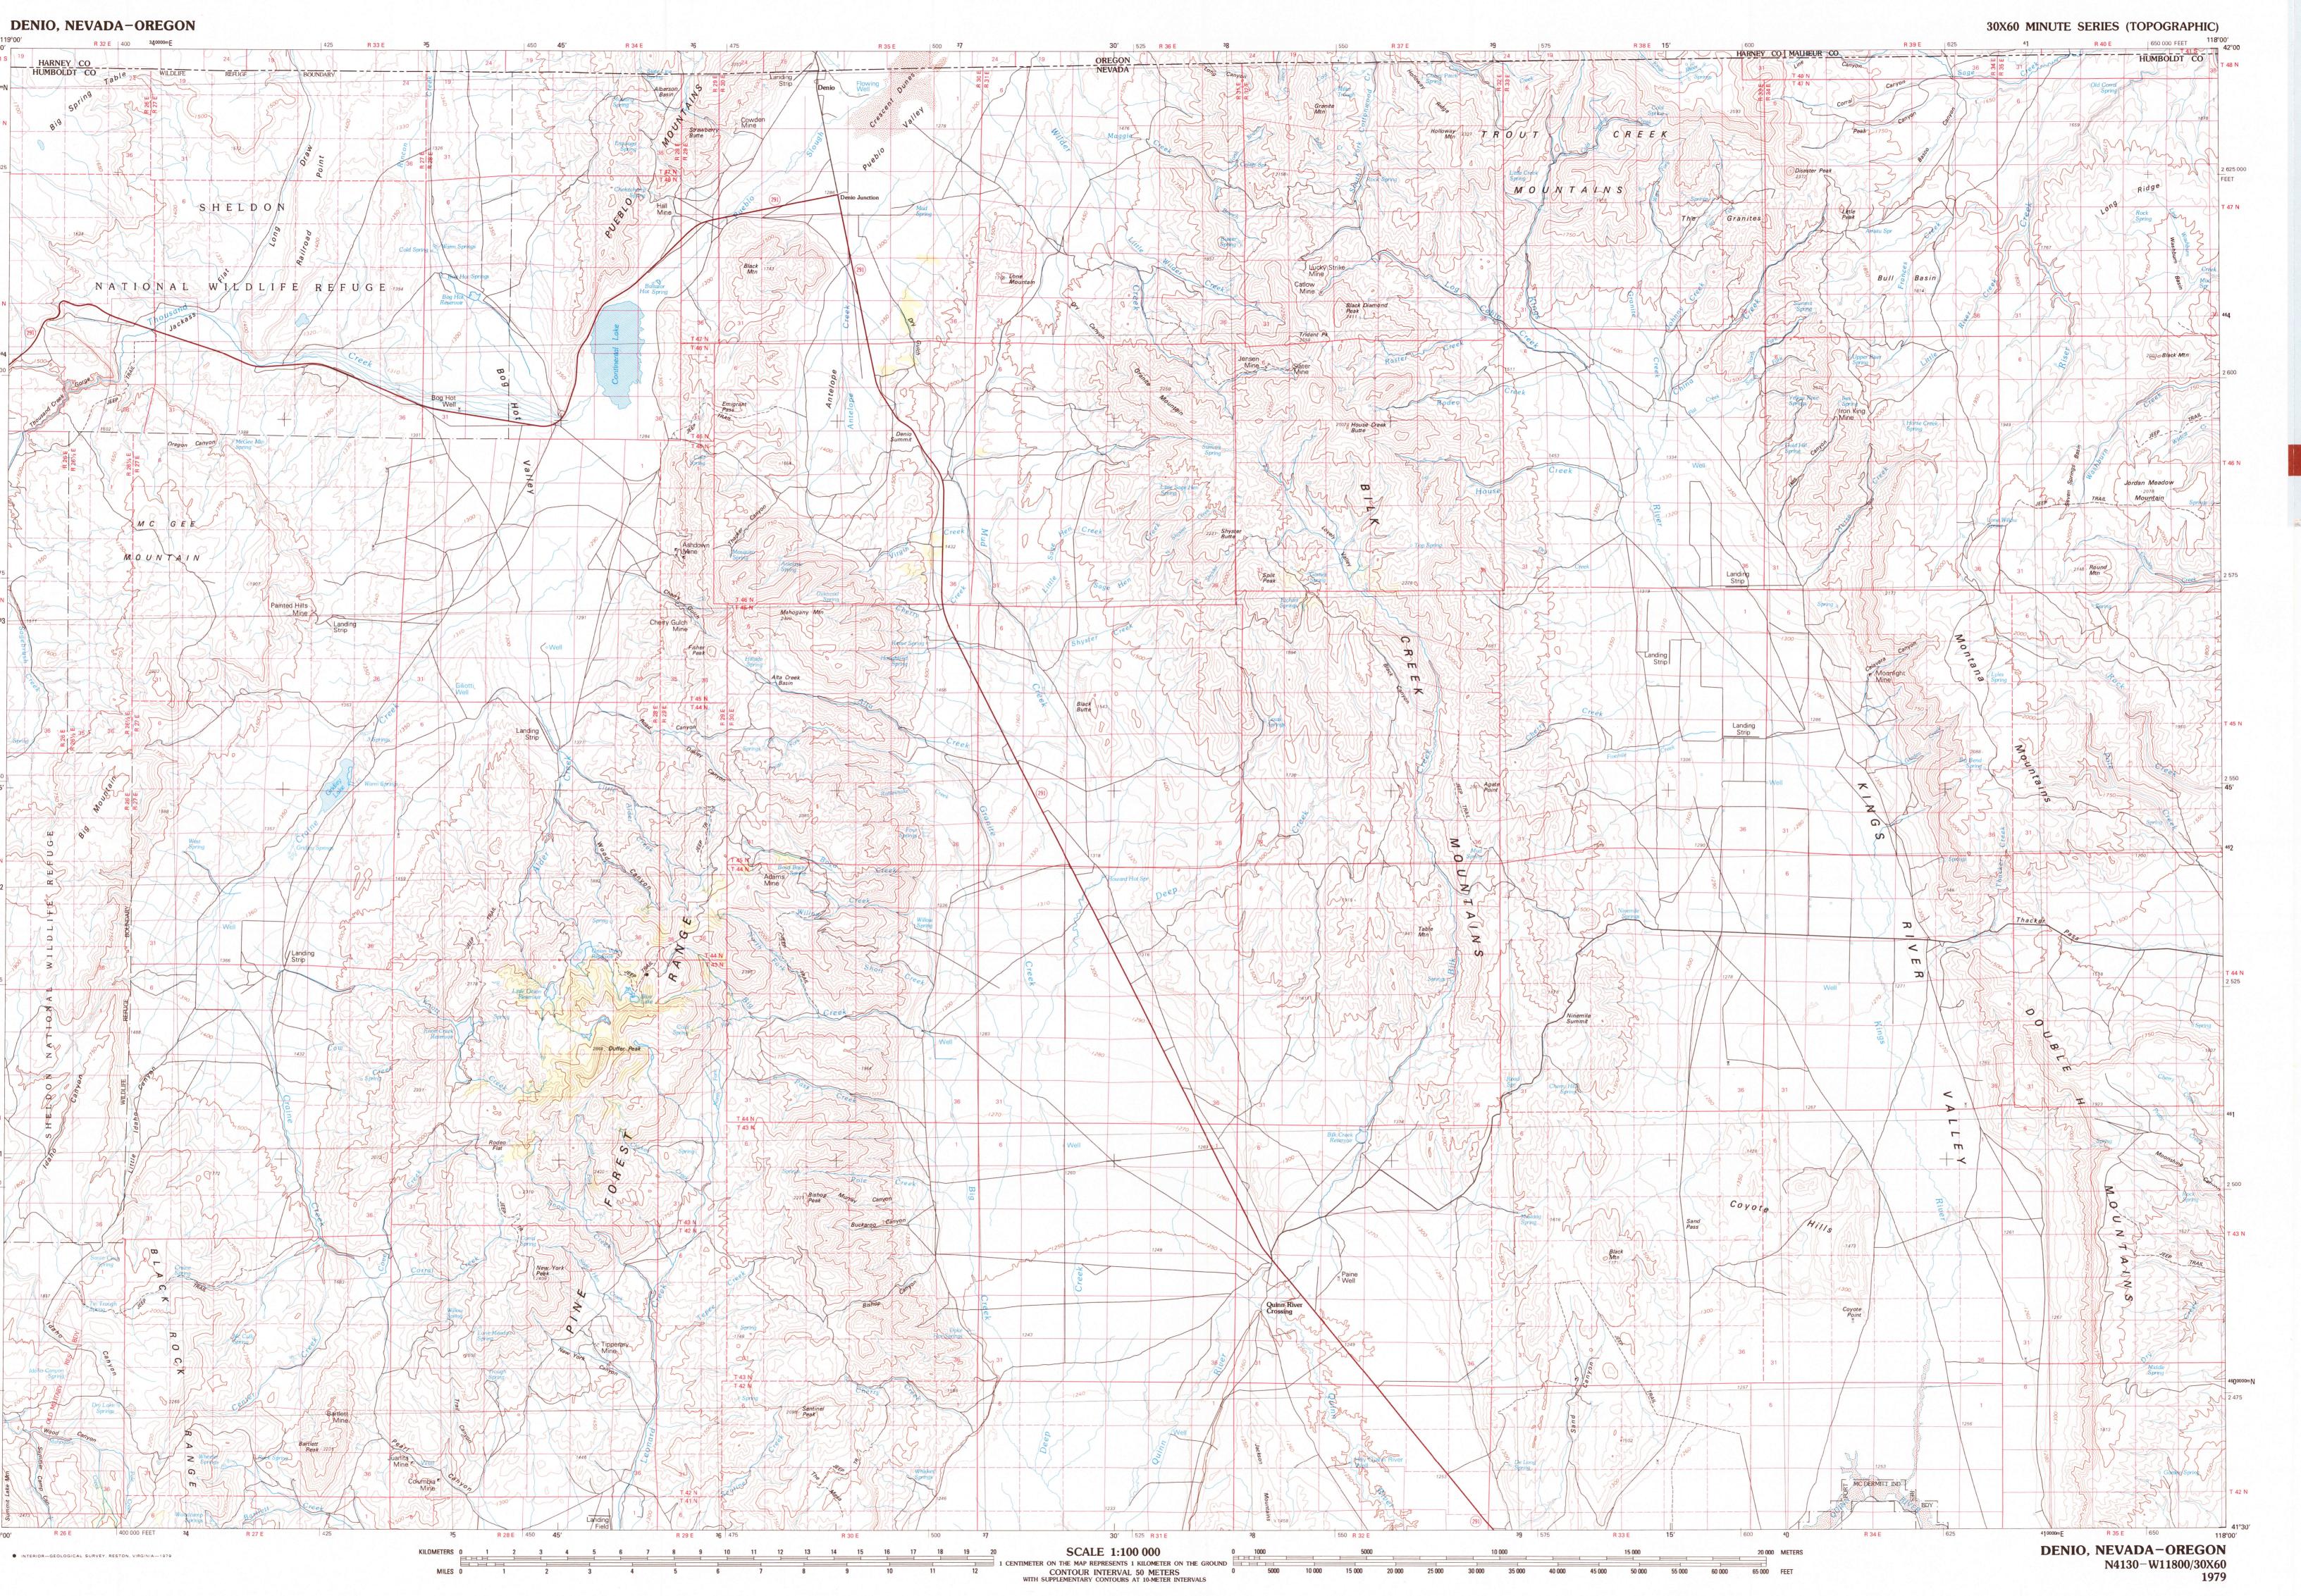

1:100 000-scale metric topographic map of **Denio** 

30 X 60 MINUTE QUADRANGLE SHOWING

- Contours and elevations
- in meters
- Highways, roads and other manmade structures
- Water features
- Woodland areas
- Geographic names

Produced by the United States Geological Survey
Compiled from USGS 1:62 500-scale topographic maps
dated 1961–1966. Planimetry revised from aerial photographs
taken 1974, 1977, and other source data
Revised information not field checked. Map edited 1979
Projection and 10 000-meter grid, zone 11, Universal
Transverse Mercator
25 000-foot grid ticks based on Nevada coordinate
system, west zone. 1927 North American datum

To place on the predicted North American Datum 1983 move the projection lines 15 meters north and 83 meters east There may be private inholdings within the boundaries of the National or State reservations shown on this map

CONTOUR INTERVAL 50 METERS
WITH SUPPLEMENTARY CONTOURS AT 10-METER INTERVALS
NATIONAL GEODETIC VERTICAL DATUM OF 1929

THIS MAP COMPLIES WITH NATIONAL MAP ACCURACY STANDARDS

FOR SALE BY U. S. GEOLOGICAL SURVEY, DENVER, COLORADO 80225 OR RESTON, VIRGINIA 22092