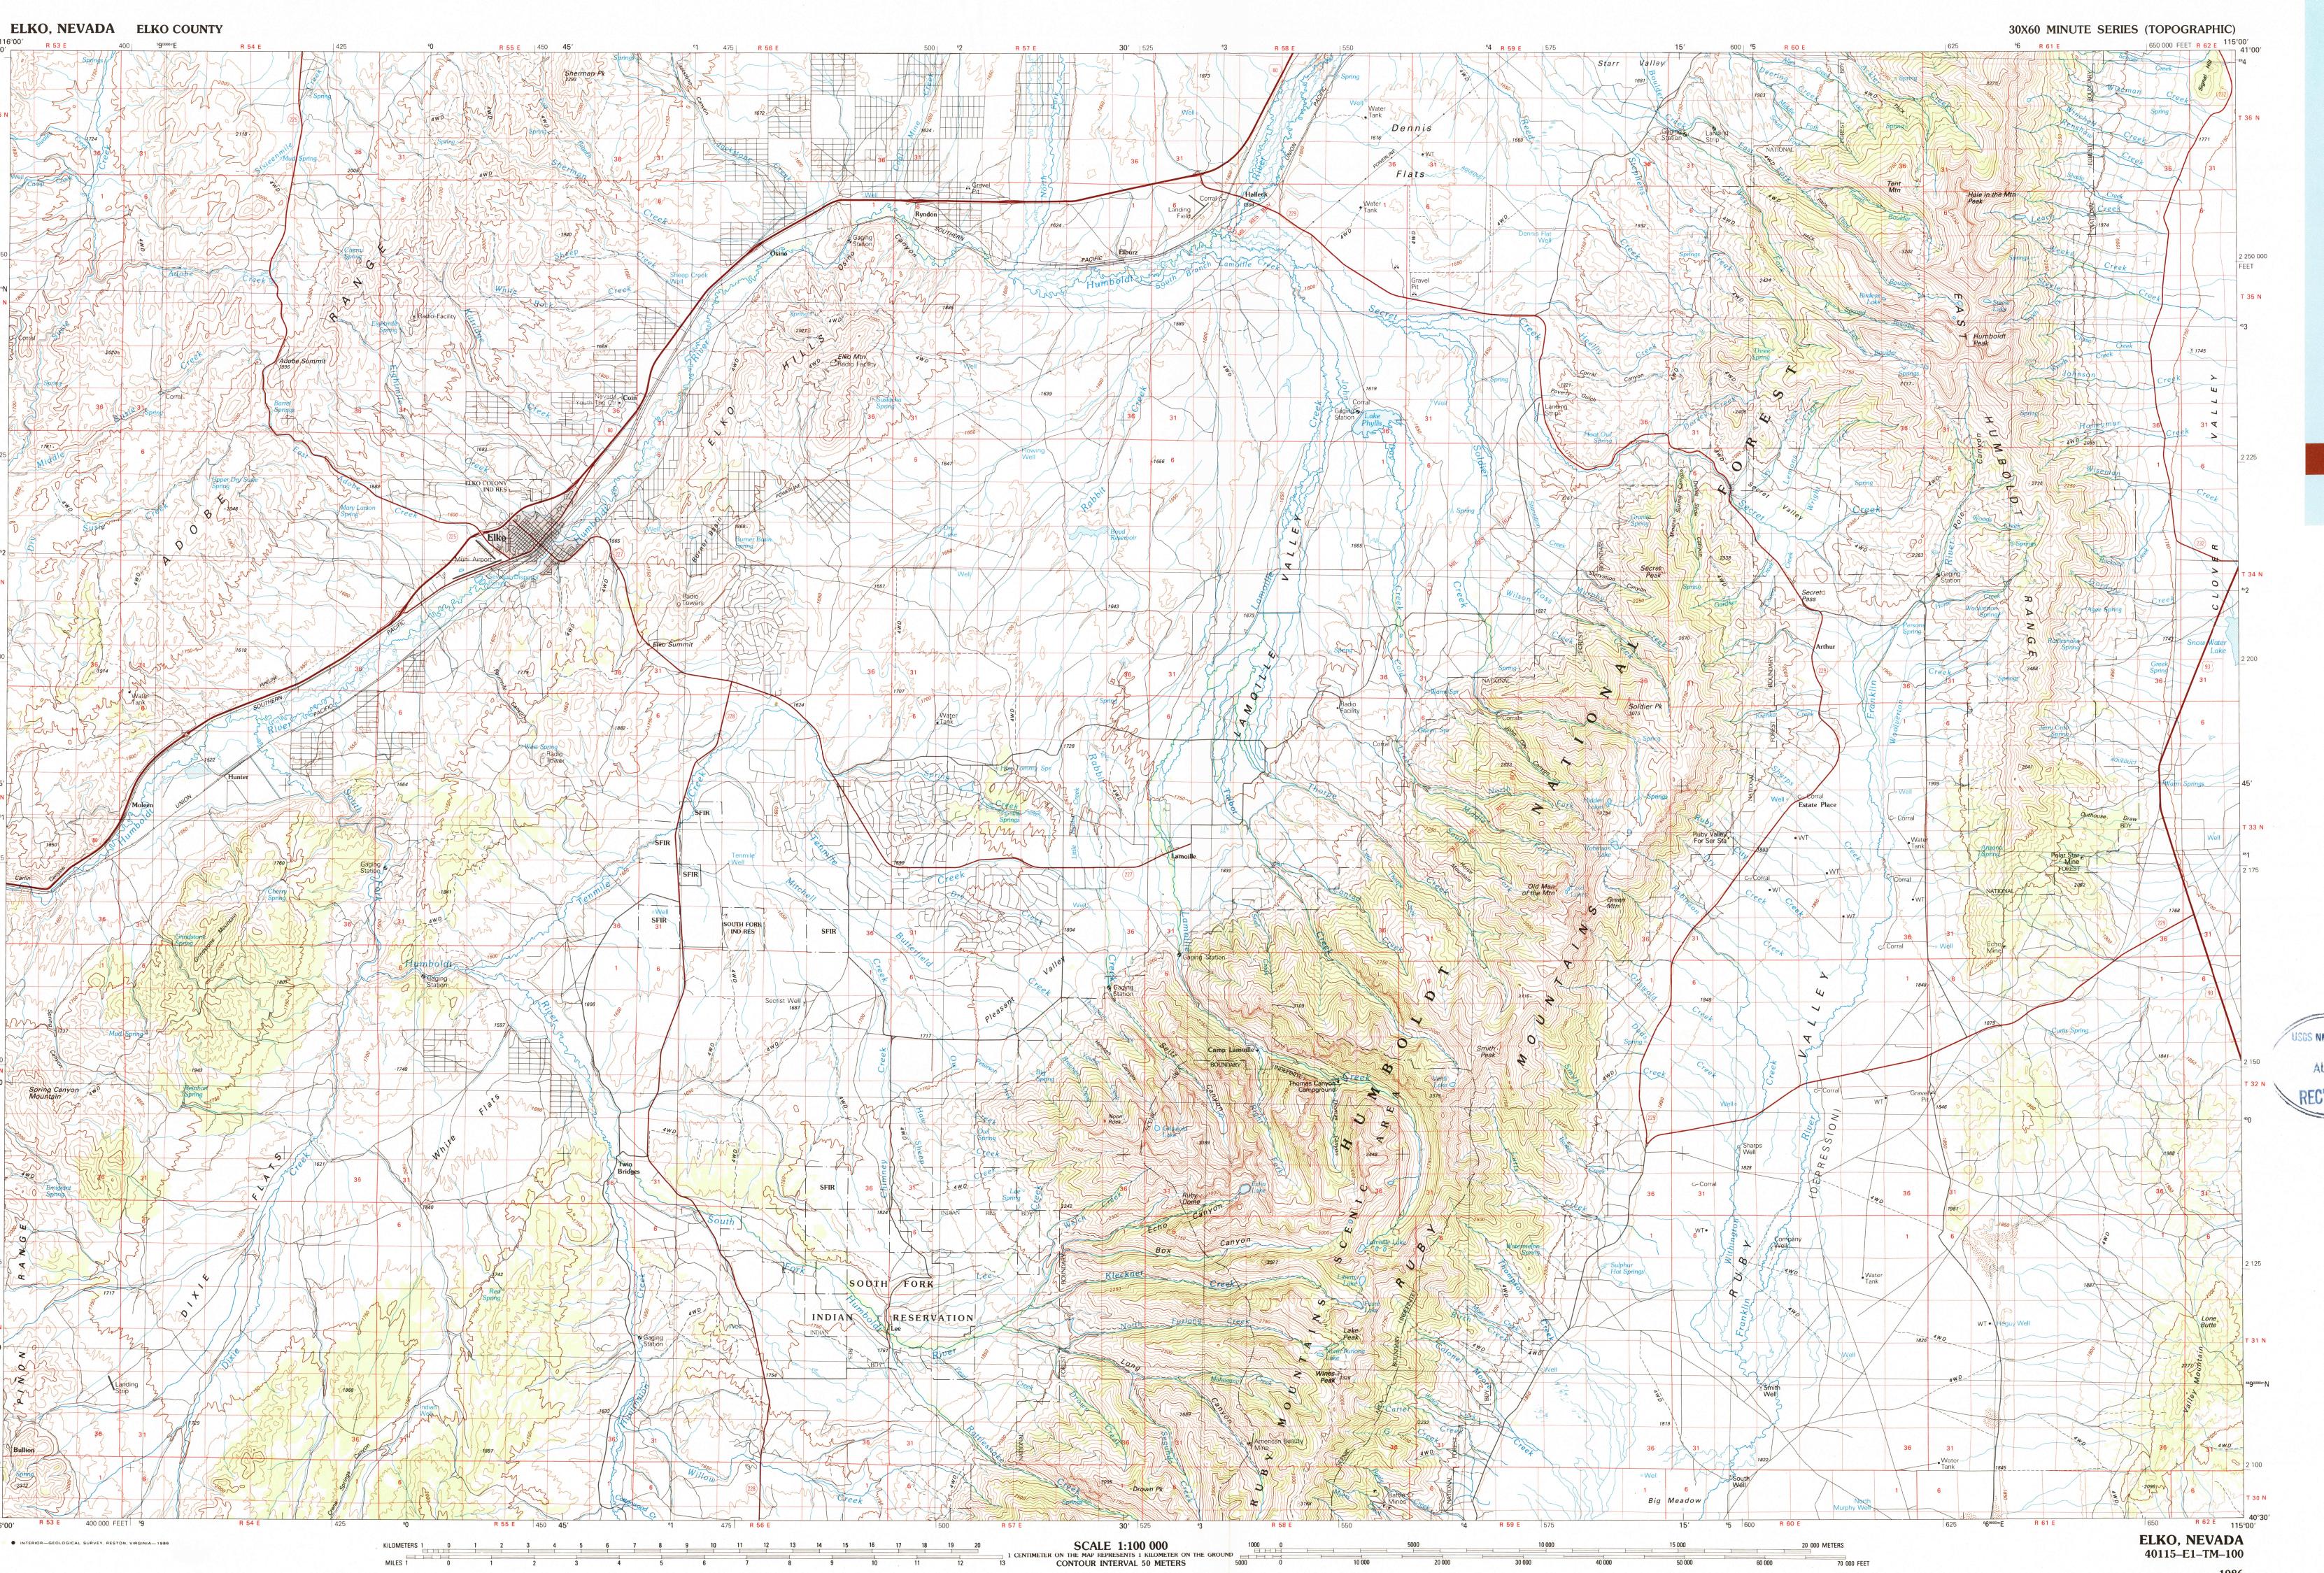

Elko **NEVADA** 

1:100 000-scale metric topographic map

40115-E1-TM-100

30 X 60 MINUTE QUADRANGLE SHOWING

- Contours and elevations in meters
- Highways, roads and other manmade structures
- Water features
- Woodland areas

Produced by the United States Geological Survey in cooperation with the Nevada Bureau of Mines and Geology

Compiled from USGS 1:24 000 and 1:62 500-scale topographic maps dated 1952–1984. Planimetry revised from aerial photographs taken 1980 and other source data. Revised information not field checked. Map edited 1986 Projection and 10 000-meter grid, zone 11,
Universal Transverse Mercator
25 000-foot grid ticks based on Nevada coordinate system,
east zone. 1927 North American Datum

To place on the predicted North American Datum 1983 move the projection lines 12 meters north and 75 meters east There may be private inholdings within the boundaries of the National or State reservations shown on this map

**CONTOUR INTERVAL 50 METERS** NATIONAL GEODETIC VERTICAL DATUM OF 1929

THIS MAP COMPLIES WITH NATIONAL MAP ACCURACY STANDARDS

| Meters                                                                                    | Feet                         | *                                                                                                                | 1                                                                           | 2        | 3     |  |
|-------------------------------------------------------------------------------------------|------------------------------|------------------------------------------------------------------------------------------------------------------|-----------------------------------------------------------------------------|----------|-------|--|
| 1 2                                                                                       | 3.2808<br>6.5617             | GN A                                                                                                             | 4                                                                           |          | 5     |  |
| 3<br>4<br>5                                                                               | 9.8425<br>13.1234<br>16.4042 | 16°                                                                                                              | 6                                                                           | 7        | 8     |  |
| 6                                                                                         | 19.6850<br>22.9659           | 17 MILS 284 MILS                                                                                                 |                                                                             |          |       |  |
| 8                                                                                         | 26.2467<br>29.5276           |                                                                                                                  | 1 T                                                                         | uscarora |       |  |
| 10                                                                                        | 32.8084                      | V                                                                                                                | 2 D                                                                         | ouble Mo | untai |  |
| To convert meters to feet multiply by 3.2808 To convert feet to meters multiply by 0.3048 |                              | UTM grid convergence<br>(GN) and 1986 magnetic<br>declination (MN)<br>at center of map<br>Diagram is approximate | 3 Wells 4 Battle Mountain 5 Wendover 6 Crescent Valley 7 Ruby Lake 8 Currie |          |       |  |