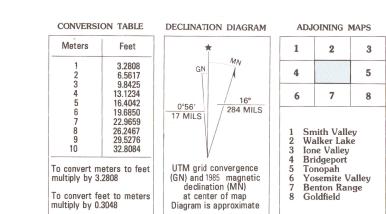

Projection and 10 000-meter grid, zone 11,
Universal Transverse Mercator
25 000-foot grid ticks based on Nevada coordinate system,
west zone and California coordinate system, zone 3
1927 North American Datum
To place on the predicted North American Datum 1983
move the projection lines 11 meters north and 84 meters east
There may be private inholdings within the boundaries of