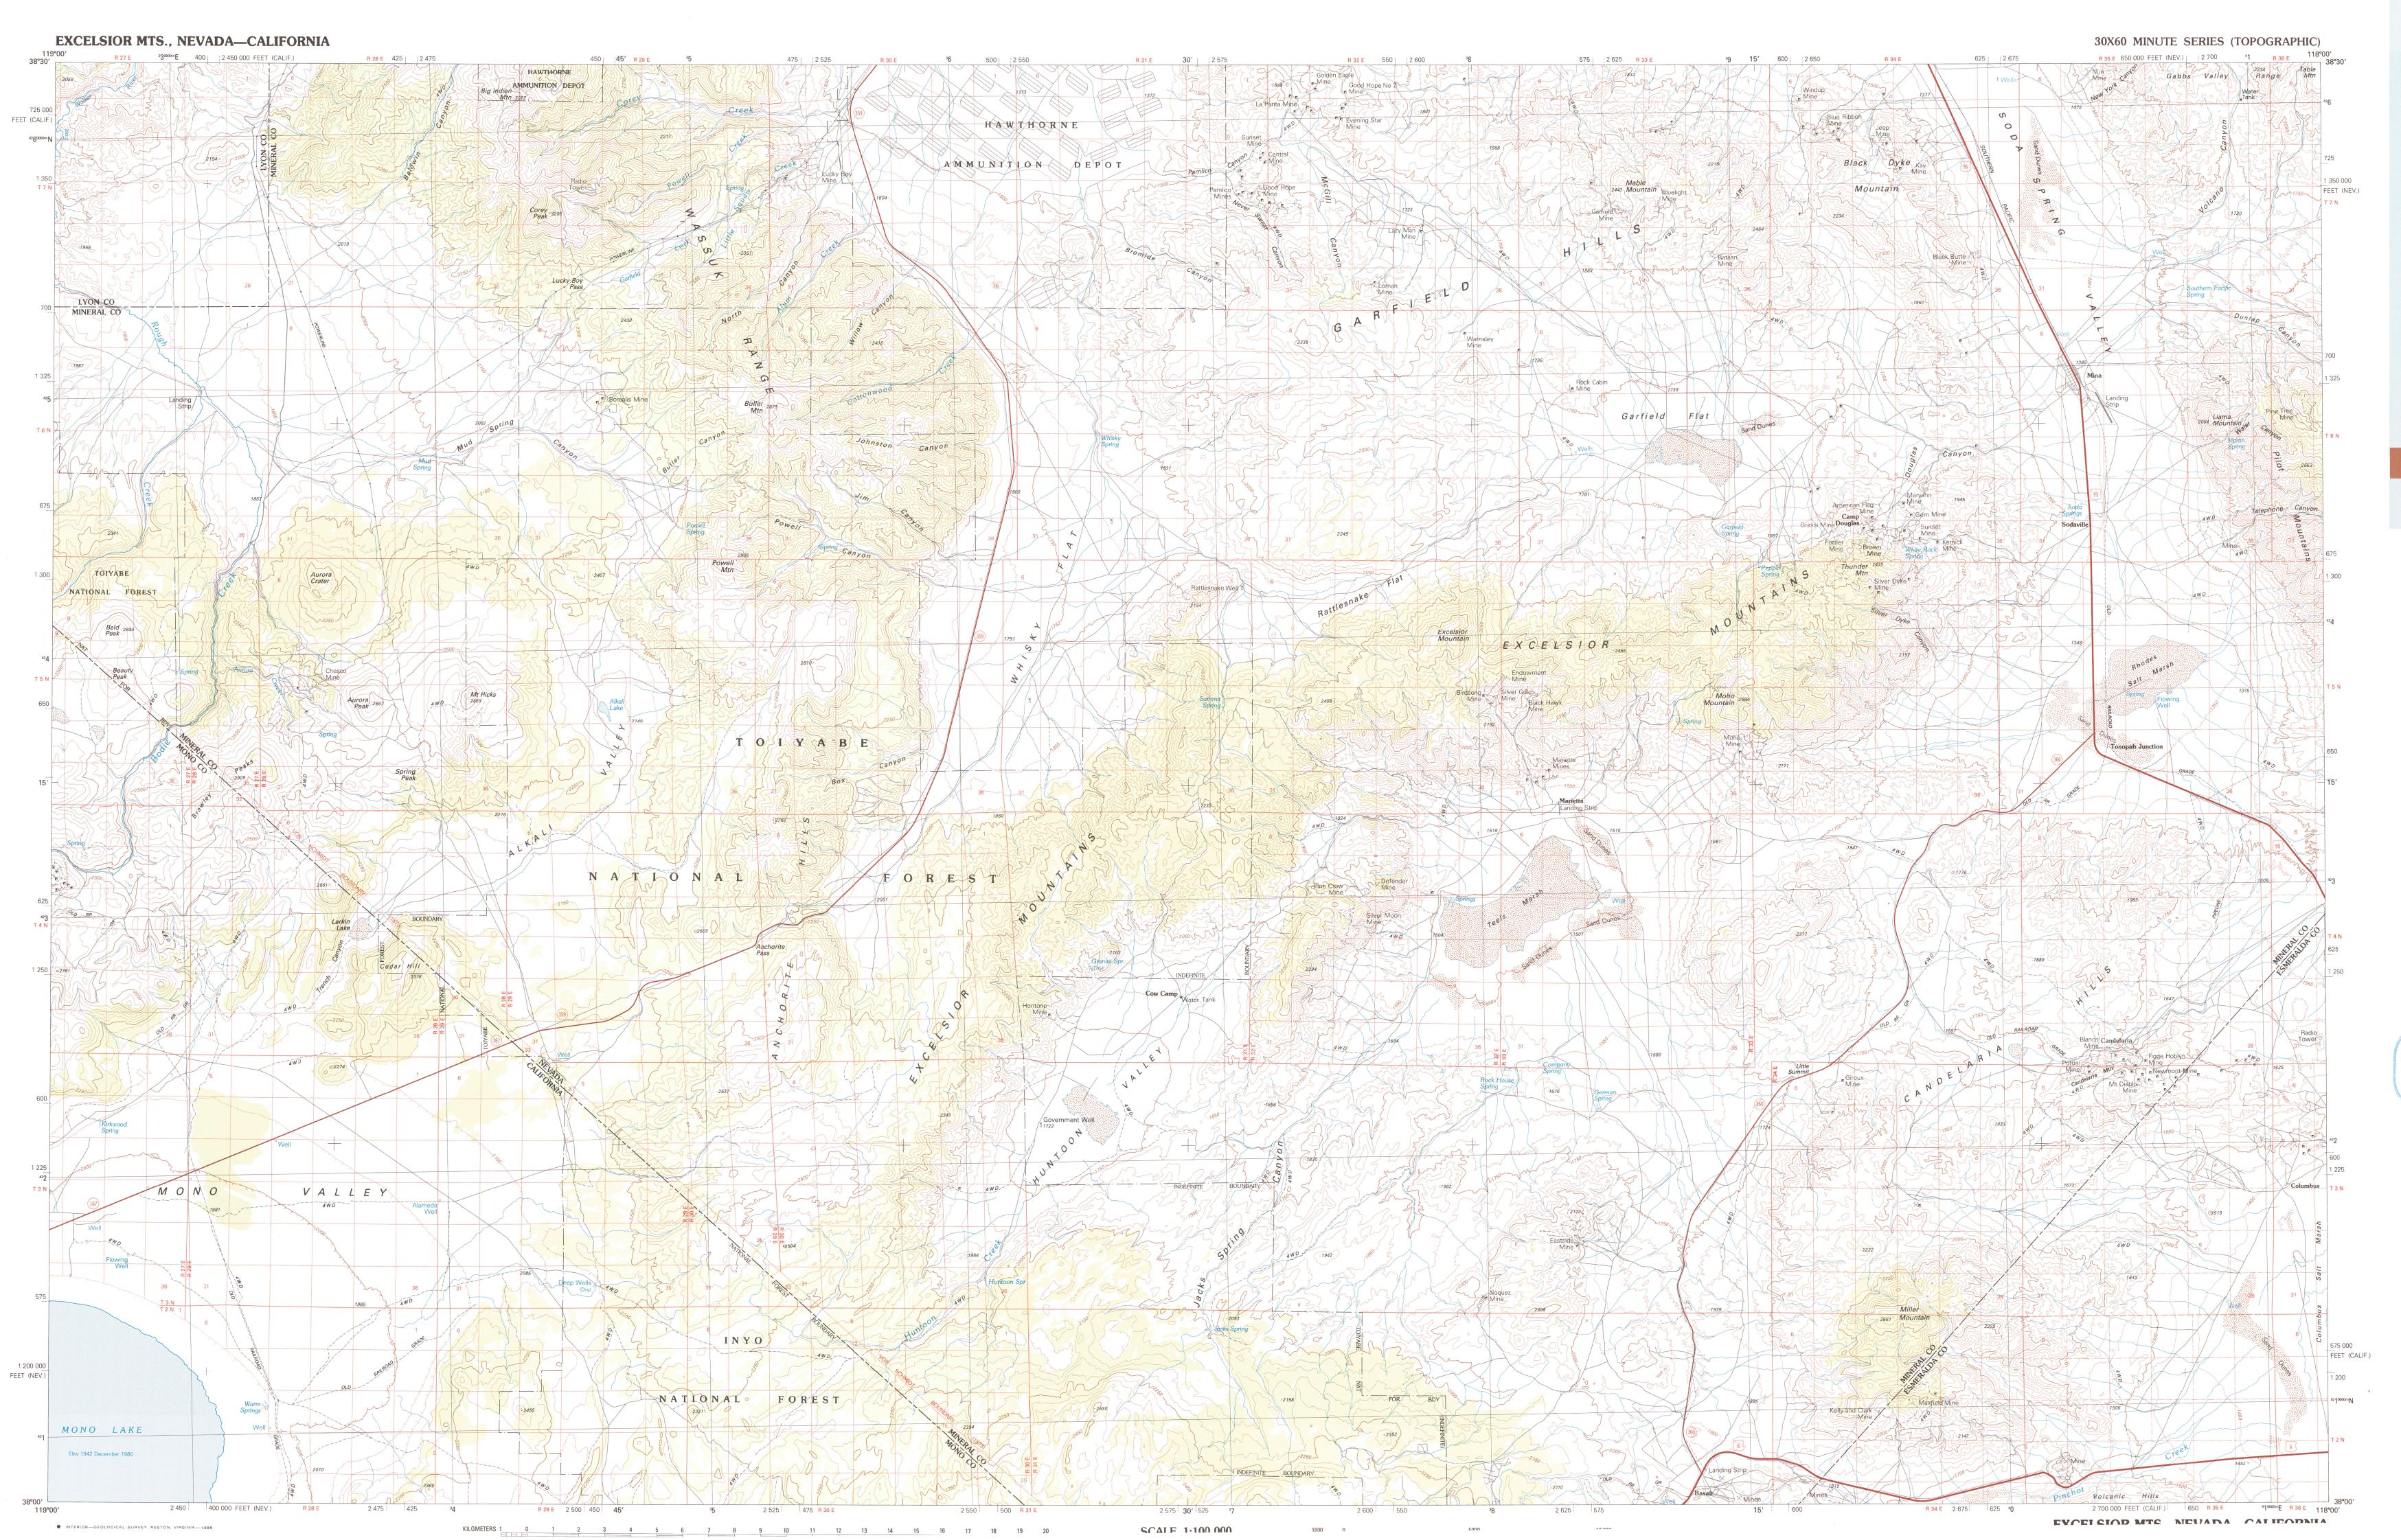

Excelsior Mts.

NEVADA-CALIFORNIA

38118-A1-TM-100

1:100 000-scale metric topographic map

30 X 60 MINUTE QUADRANGLE SHOWING

- Contours and elevations
- in metersHighways, roads and other
- manmade structures
- Water features
- Water reaturesWoodland areas
- Geographic names

1985

Produced by the United States Geological Survey in cooperation with the Nevada Bureau of Mines and Geology

Compiled from USGS 1:24 000 and 1:62 500-scale topographic maps dated 1955-1982. Planimetry revised from aerial photographs taken 1980 and other source data. Revised information not field checked. Map edited 1985

Projection and 10 000-meter grid, zone 11,
Universal Transverse Mercator
25 000-foot grid ticks based on Nevada coordinate system,
west zone and California coordinate system, zone 3
1927 North American Datum
To place on the predicted North American Datum 1983
move the projection lines 11 meters north and 84 meters east
There may be private inholdings within the boundaries of

Where omitted, land lines have not been established or are not shown because of insufficient data

CONTOUR INTERVAL 50 METERS
NATIONAL GEODETIC VERTICAL DATUM OF 1929

the National or State reservations shown on this map