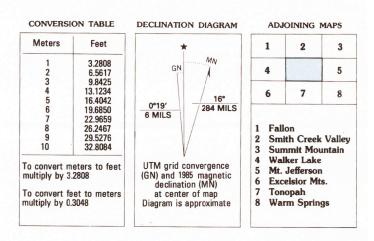

Projection and 10 000-meter grid, zone 11, Universal Transverse Mercator 25 000-foot grid ticks based on Nevada coordinate system,

central and west zones 1927 North American Datum To place on the predicted North American Datum 1983 move the projection lines 11 meters north and 81 meters east There may be private inholdings within the boundaries of the National or State reservations shown on this map