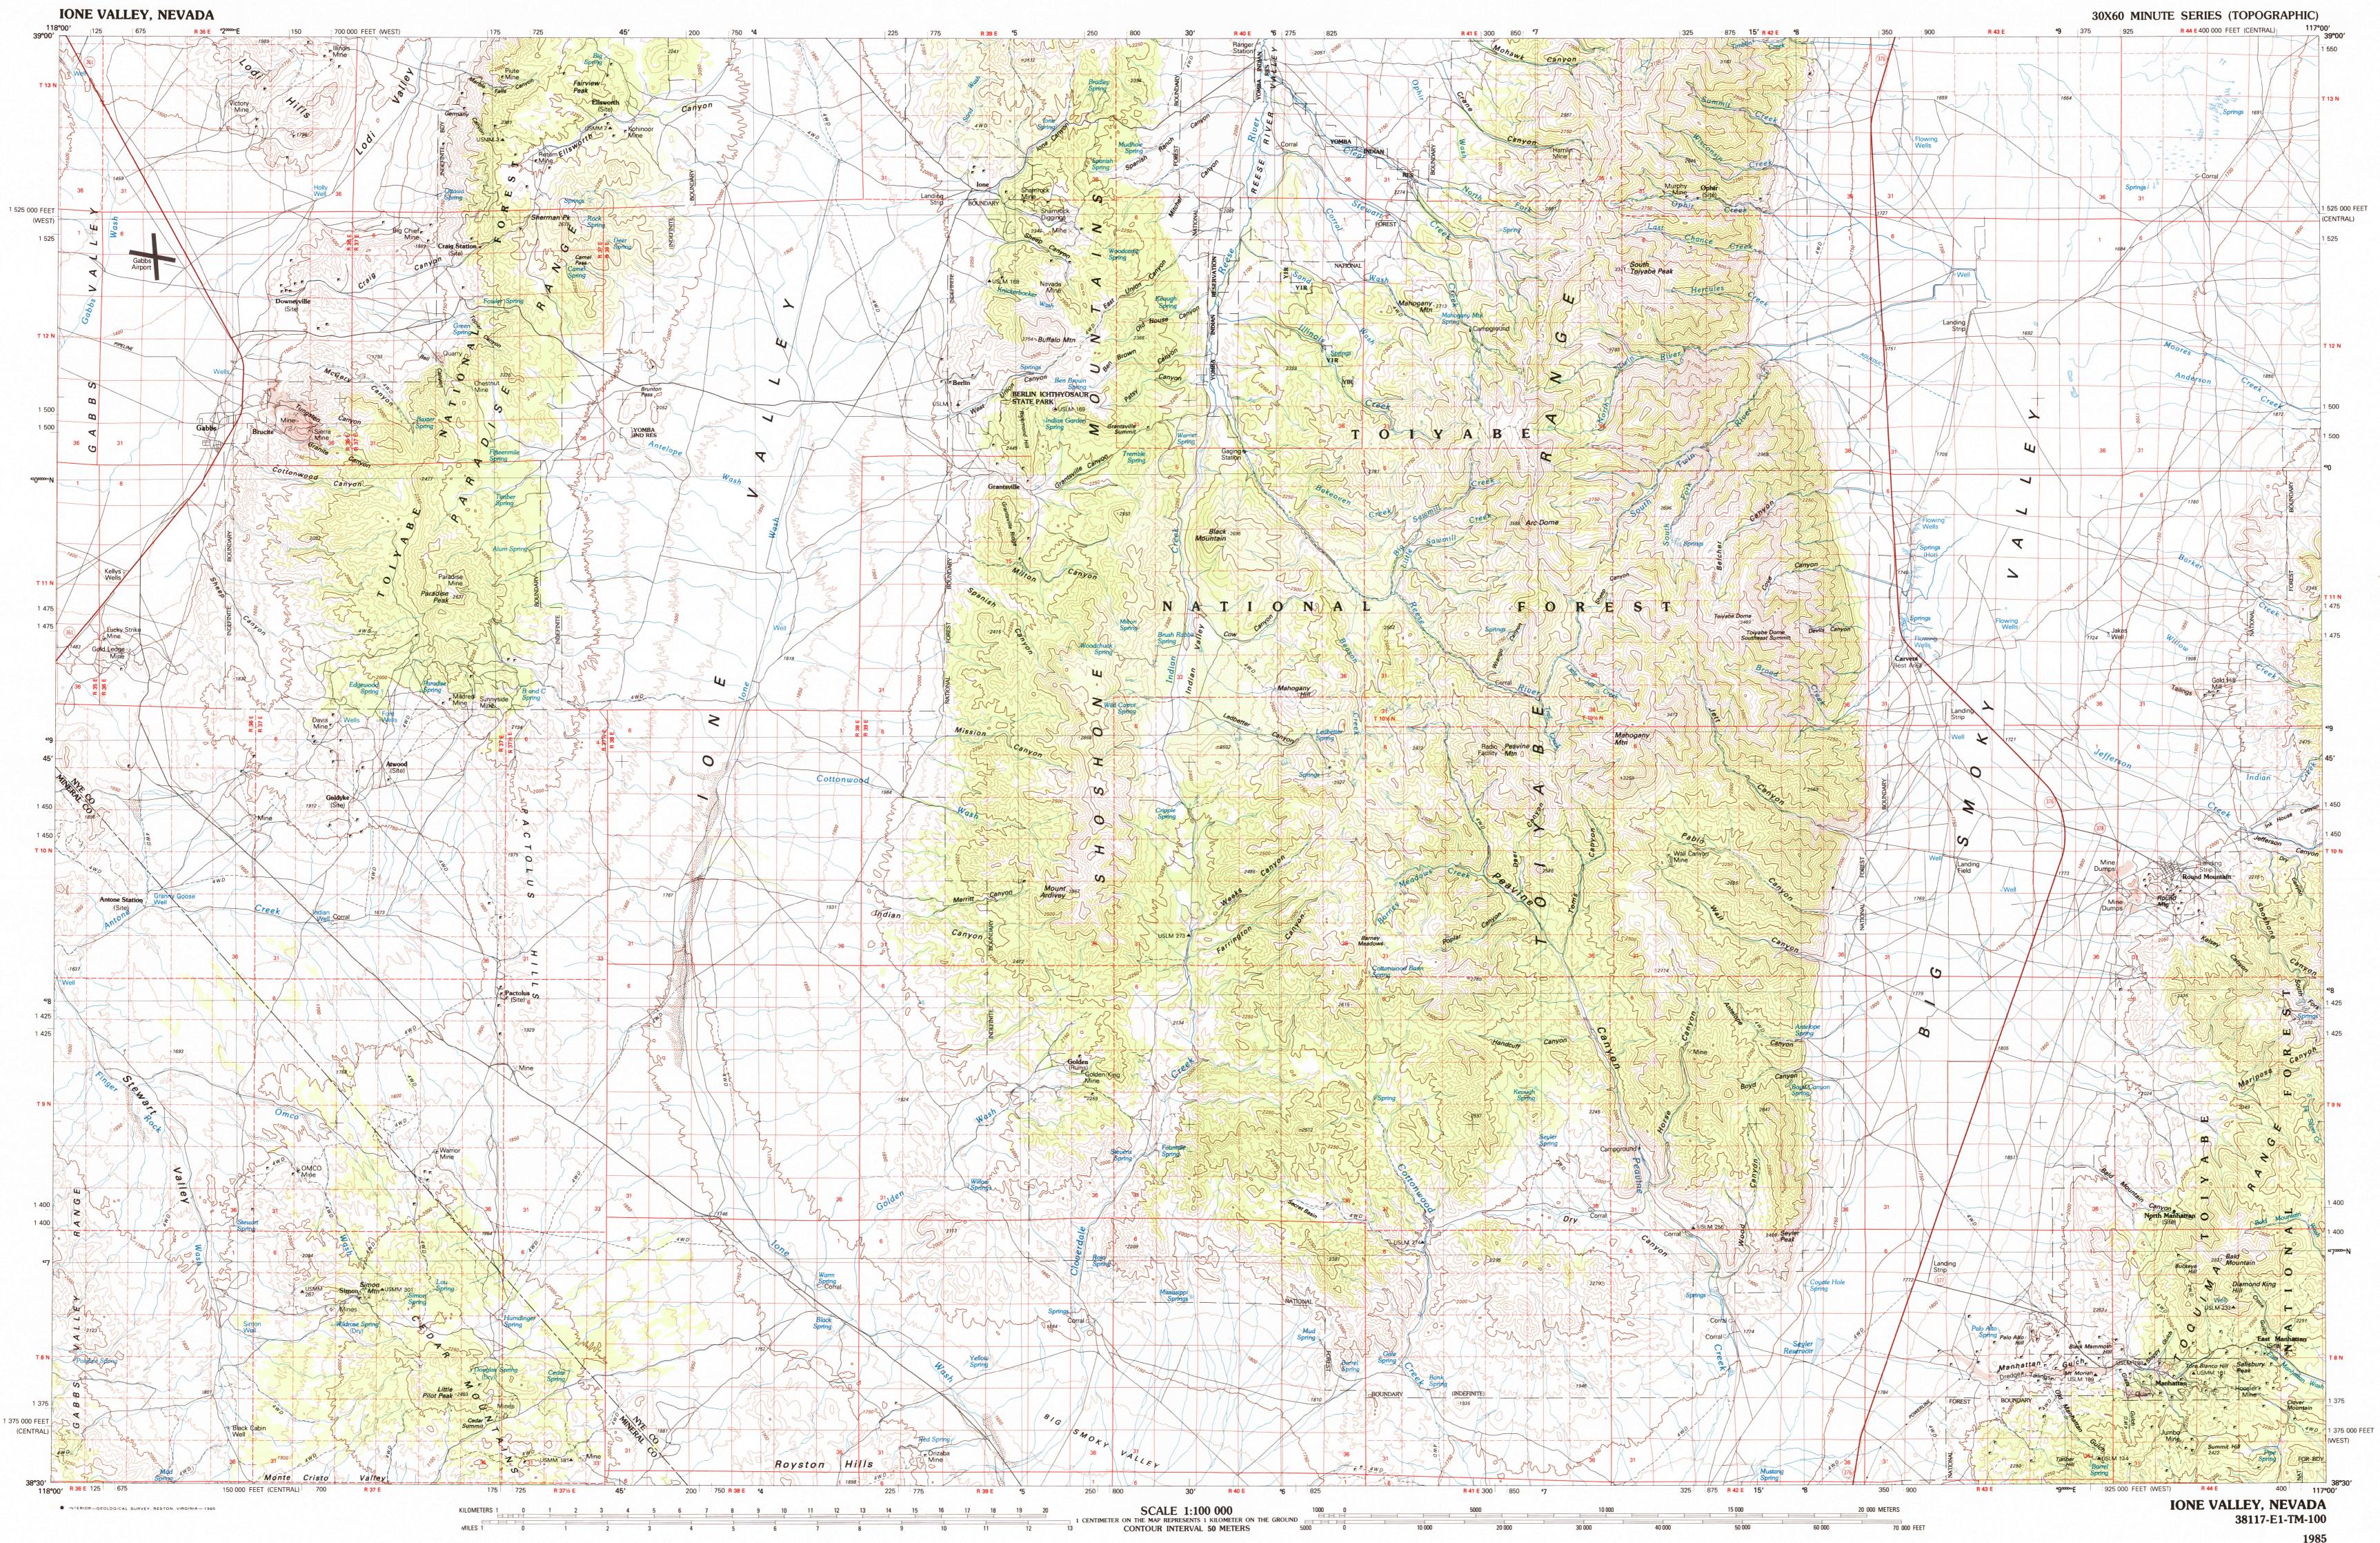

Projection and 10 000-meter grid, zone 11, Universal Transverse Mercator 25 000-foot grid ticks based on Nevada coordinate system,

central and west zones 1927 North American Datum To place on the predicted North American Datum 1983 move the projection lines 11 meters north and 81 meters east There may be private inholdings within the boundaries of the National or State reservations shown on this map

Where omitted, land lines have not been established or are not shown because of insufficient data

CONTOUR INTERVAL 50 METERS NATIONAL GEODETIC VERTICAL DATUM OF 1929

THIS MAP COMPLIES WITH NATIONAL MAP ACCURACY STANDARDS