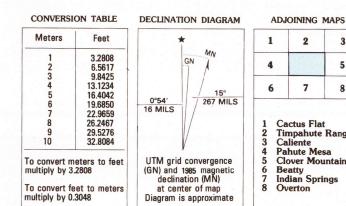

Projection and 10 000-meter grid, zone 11,
Universal Transverse Mercator
25 000-foot grid ticks based on Nevada coordinate system,
east and central zones. 1927 North American Datum
To place on the predicted North American Datum 1983 move the projection lines 8 meters north and 76 meters east There may be private inholdings within the boundaries of the National or State reservations shown on this map