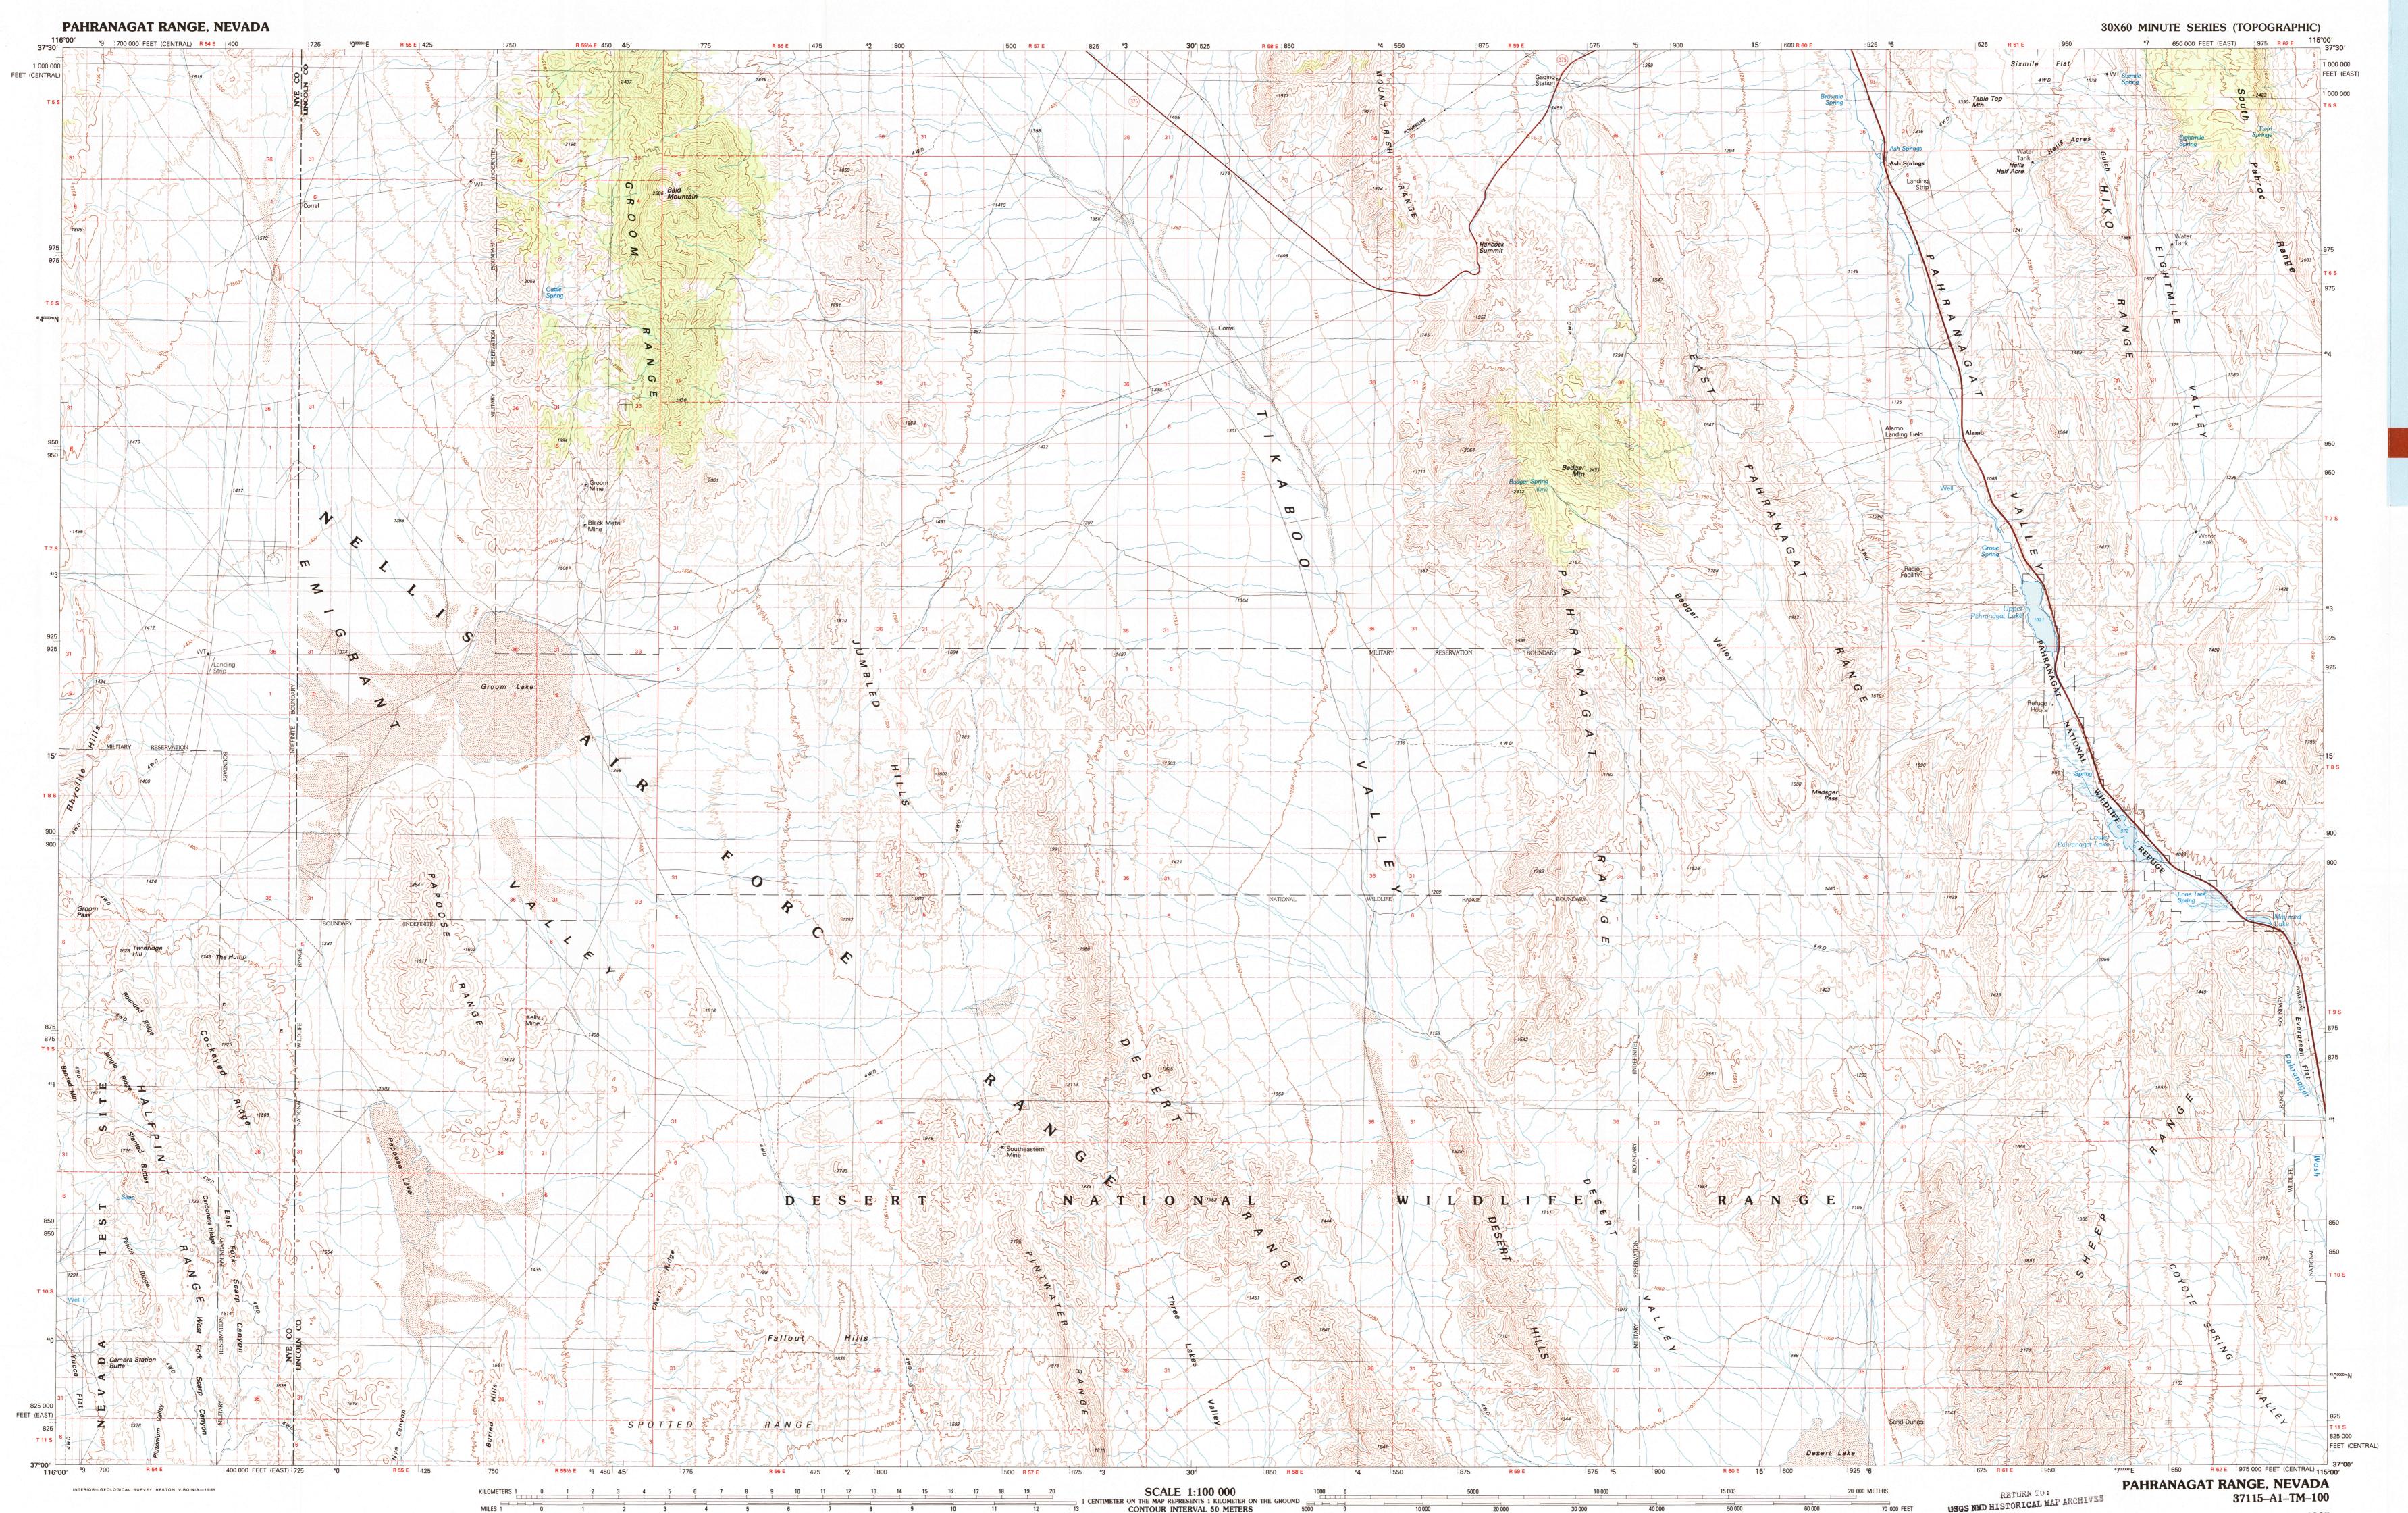

Pahranagat Range NEVADA

37115-A1-TM-100

1:100 000-scale metric topographic map

30 X 60 MINUTE QUADRANGLE SHOWING

- Contours and elevations
- in meters
- Highways, roads and other manmade structures
- Water features
- Woodland areas

Produced by the United States Geological Survey in cooperation with the Nevada Bureau of Mines and Geology Compiled from USGS 1:24 000 and 1:62 500-scale topographic maps dated 1952-1983. Planimetry revised from aerial photographs taken 1968, 1975, and other source data. Revised information not field checked. Map edited 1985

Projection and 10 000-meter grid, zone 11,
Universal Transverse Mercator
25 000-foot grid ticks based on Nevada coordinate system,
east and central zones. 1927 North American Datum
To place on the predicted North American Datum 1983 move the projection lines 8 meters north and 76 meters east There may be private inholdings within the boundaries of the National or State reservations shown on this map

**CONTOUR INTERVAL 50 METERS** NATIONAL GEODETIC VERTICAL DATUM OF 1929

THIS MAP COMPLIES WITH NATIONAL MAP ACCURACY STANDARDS

FOR SALE BY U.S. GEOLOGICAL SURVEY DENVER, COLORADO 80225, OR RESTON, VIRGINIA 22092