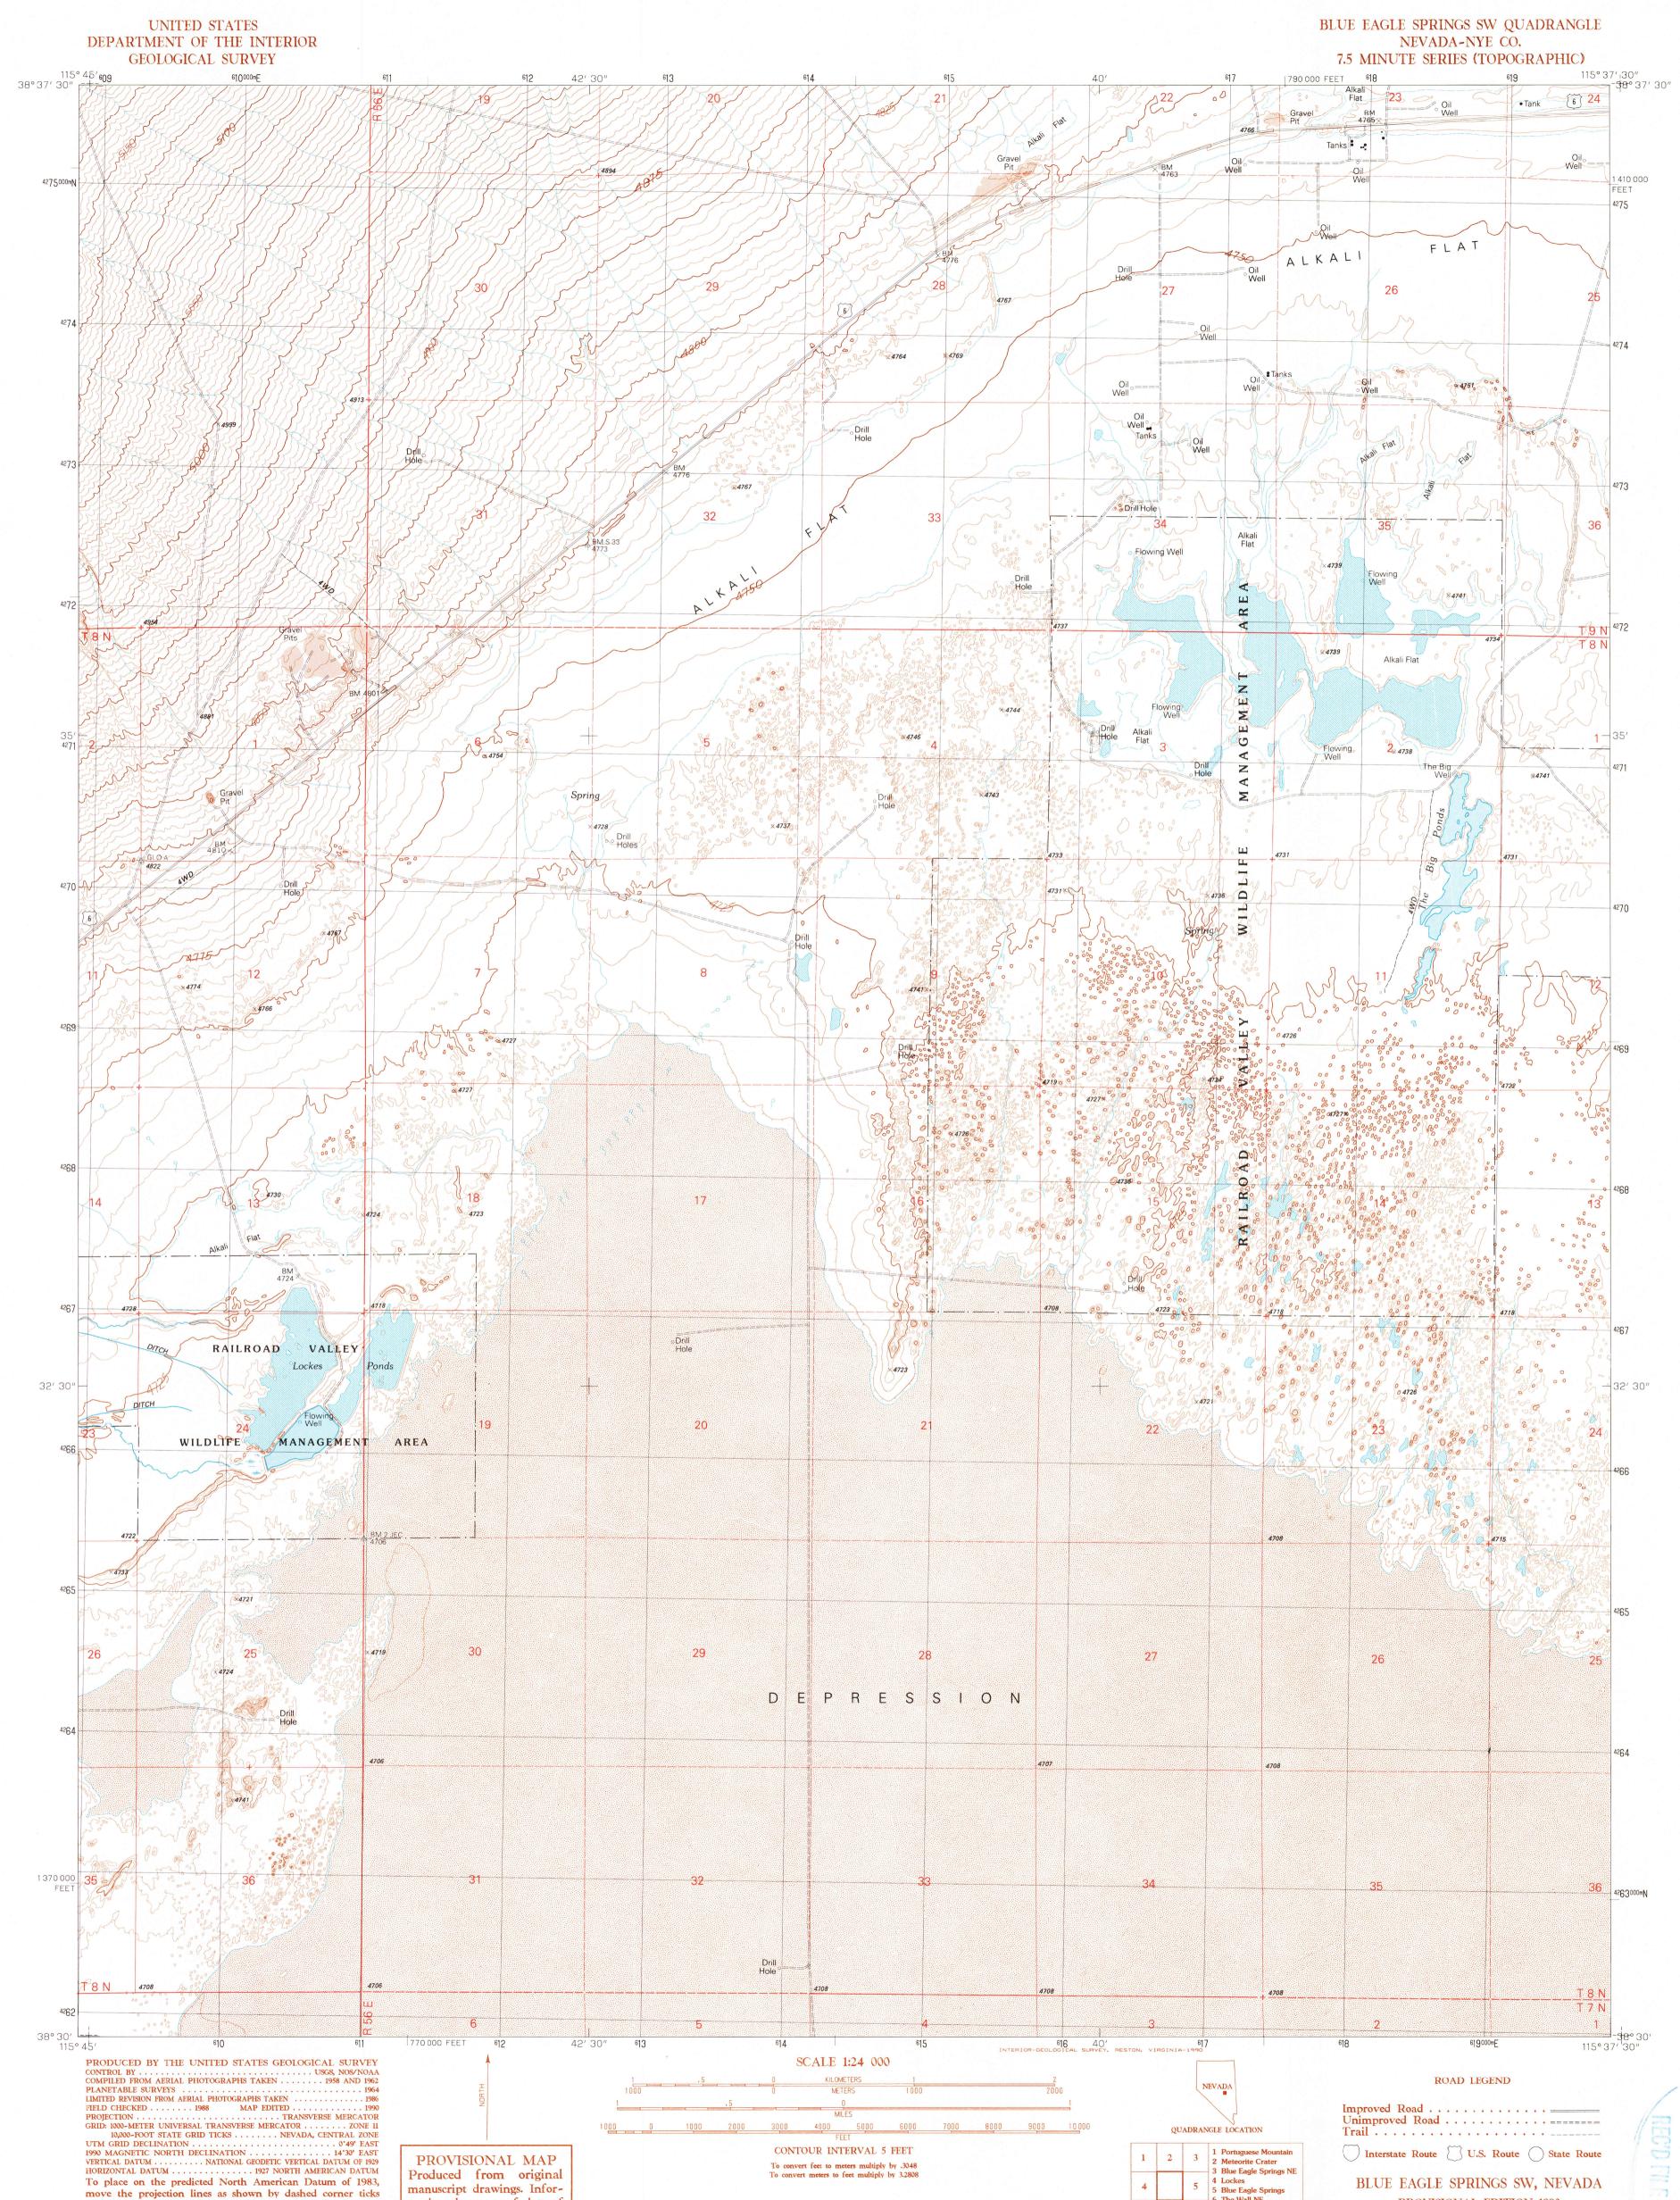

move the projection lines as shown by dashed corner ticks (10 meters north and 76 meters east) There may be private inholdings within the boundaries of any Federal and State Reservations shown on this map Where omitted, land lines have not been established Public Land Survey System is shown as published in 1964 and verified or supplemented in 1988

PROVISIONAL MAP Produced from original manuscript drawings. Information shown as of date of field check. Т

CONTOUR INTERVAL 5 FEET To convert feet to meters multiply by .3048 To convert meters to feet multiply by 3.2808 THIS MAP COMPLIES WITH NATIONAL MAP ACCURACY STANDARDS FOR SALE BY U.S. GEOLOGICAL SURVEY, DENVER, COLORADO 80225 OR RESTON, VIRGINIA 22092