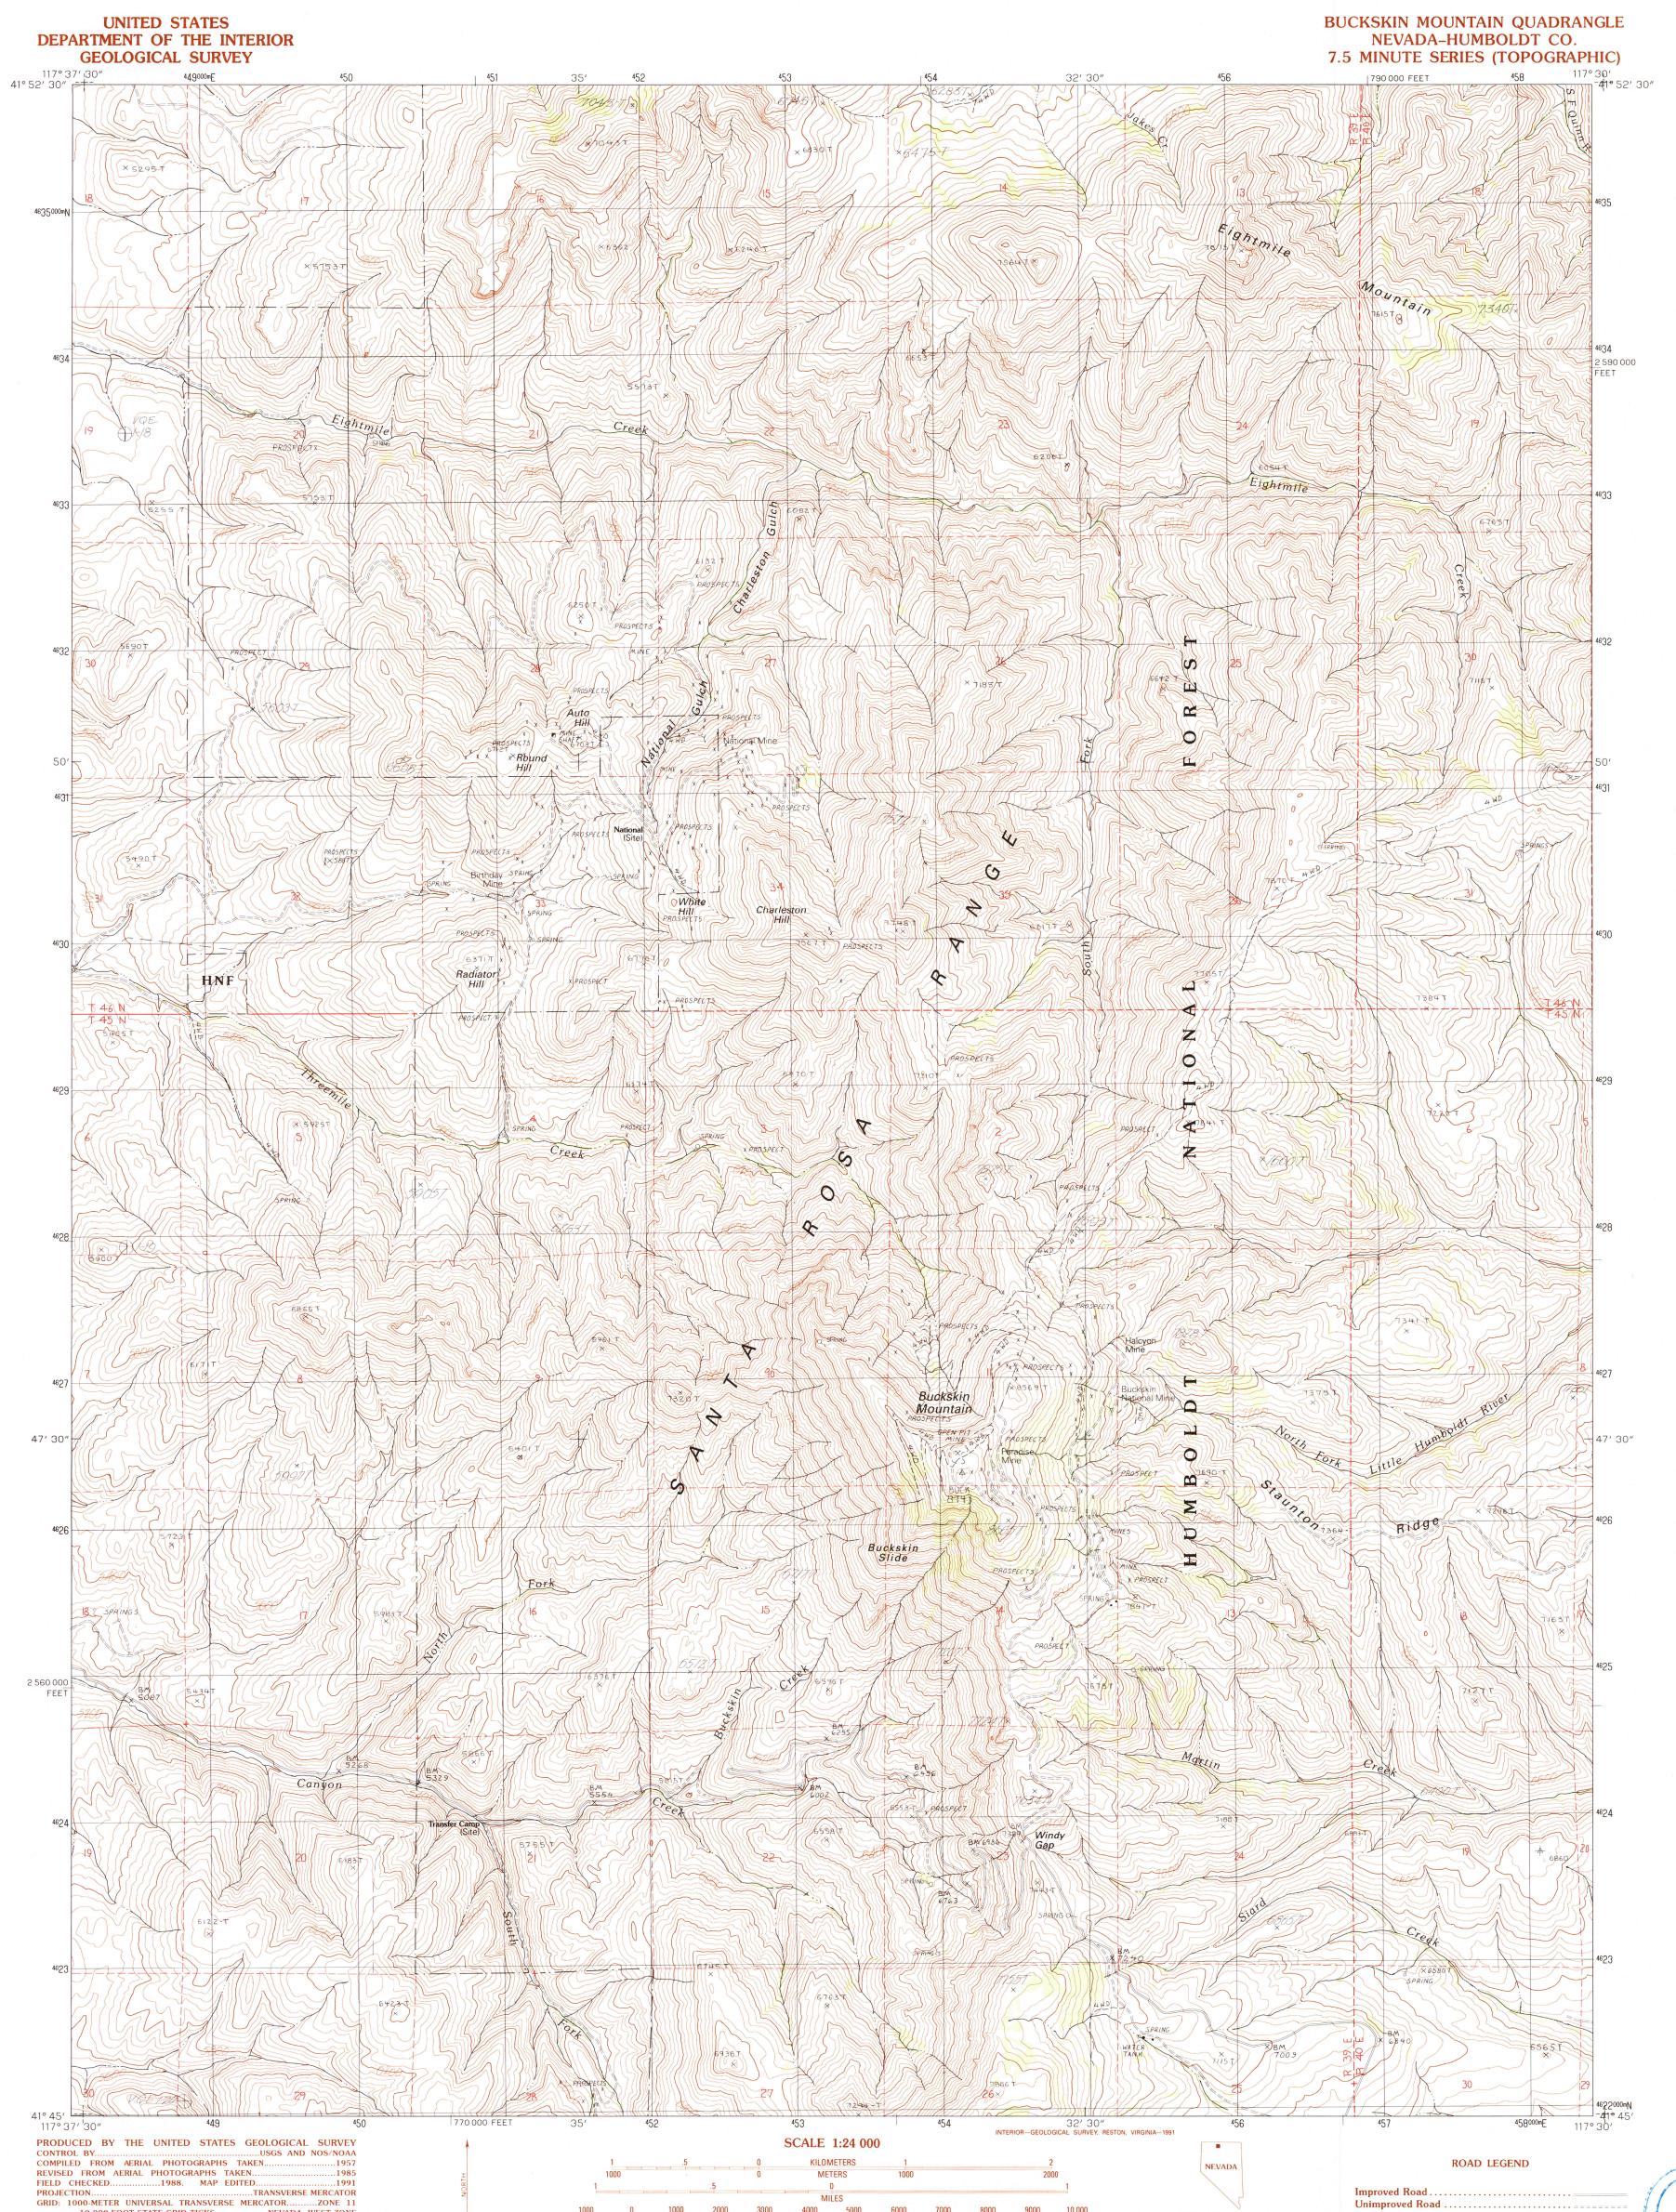

....NEVADA, WEST ZONE 10,000-FOOT STATE GRID TICKS .... HORIZONTAL DATUM To place on the predicted North American Datum of 1983, move the projection lines as shown by dashed corner ticks (15 meters north and 80 meters east) There may be private inholdings within the boundaries of any Federal or State reservations shown on this map

PROVISIONAL MAP Produced from original manuscript drawings. Information shown as of date of field check.

To convert meters to feet multiply by 3.2808 To convert feet to meters multiply by .3048 THIS MAP COMPLIES WITH NATIONAL MAP ACCURACY STANDARDS

FEET CONTOUR INTERVAL 40 FEET

FOR SALE BY U.S. GEOLOGICAL SURVEY DENVER, COLORADO 80225, OR RESTON, VIRGINIA 22092

Trail . .

USGS HMD HISTORICAL MAP ARCHIVES AUG 2 2 1991 Interstate Route 📋 U. S. Route 🚫 State Route REC'D FILE COPY BUCKSKIN MOUNTAIN, NEVADA

**PROVISIONAL EDITION 1991** 

41117-G5-TF-024