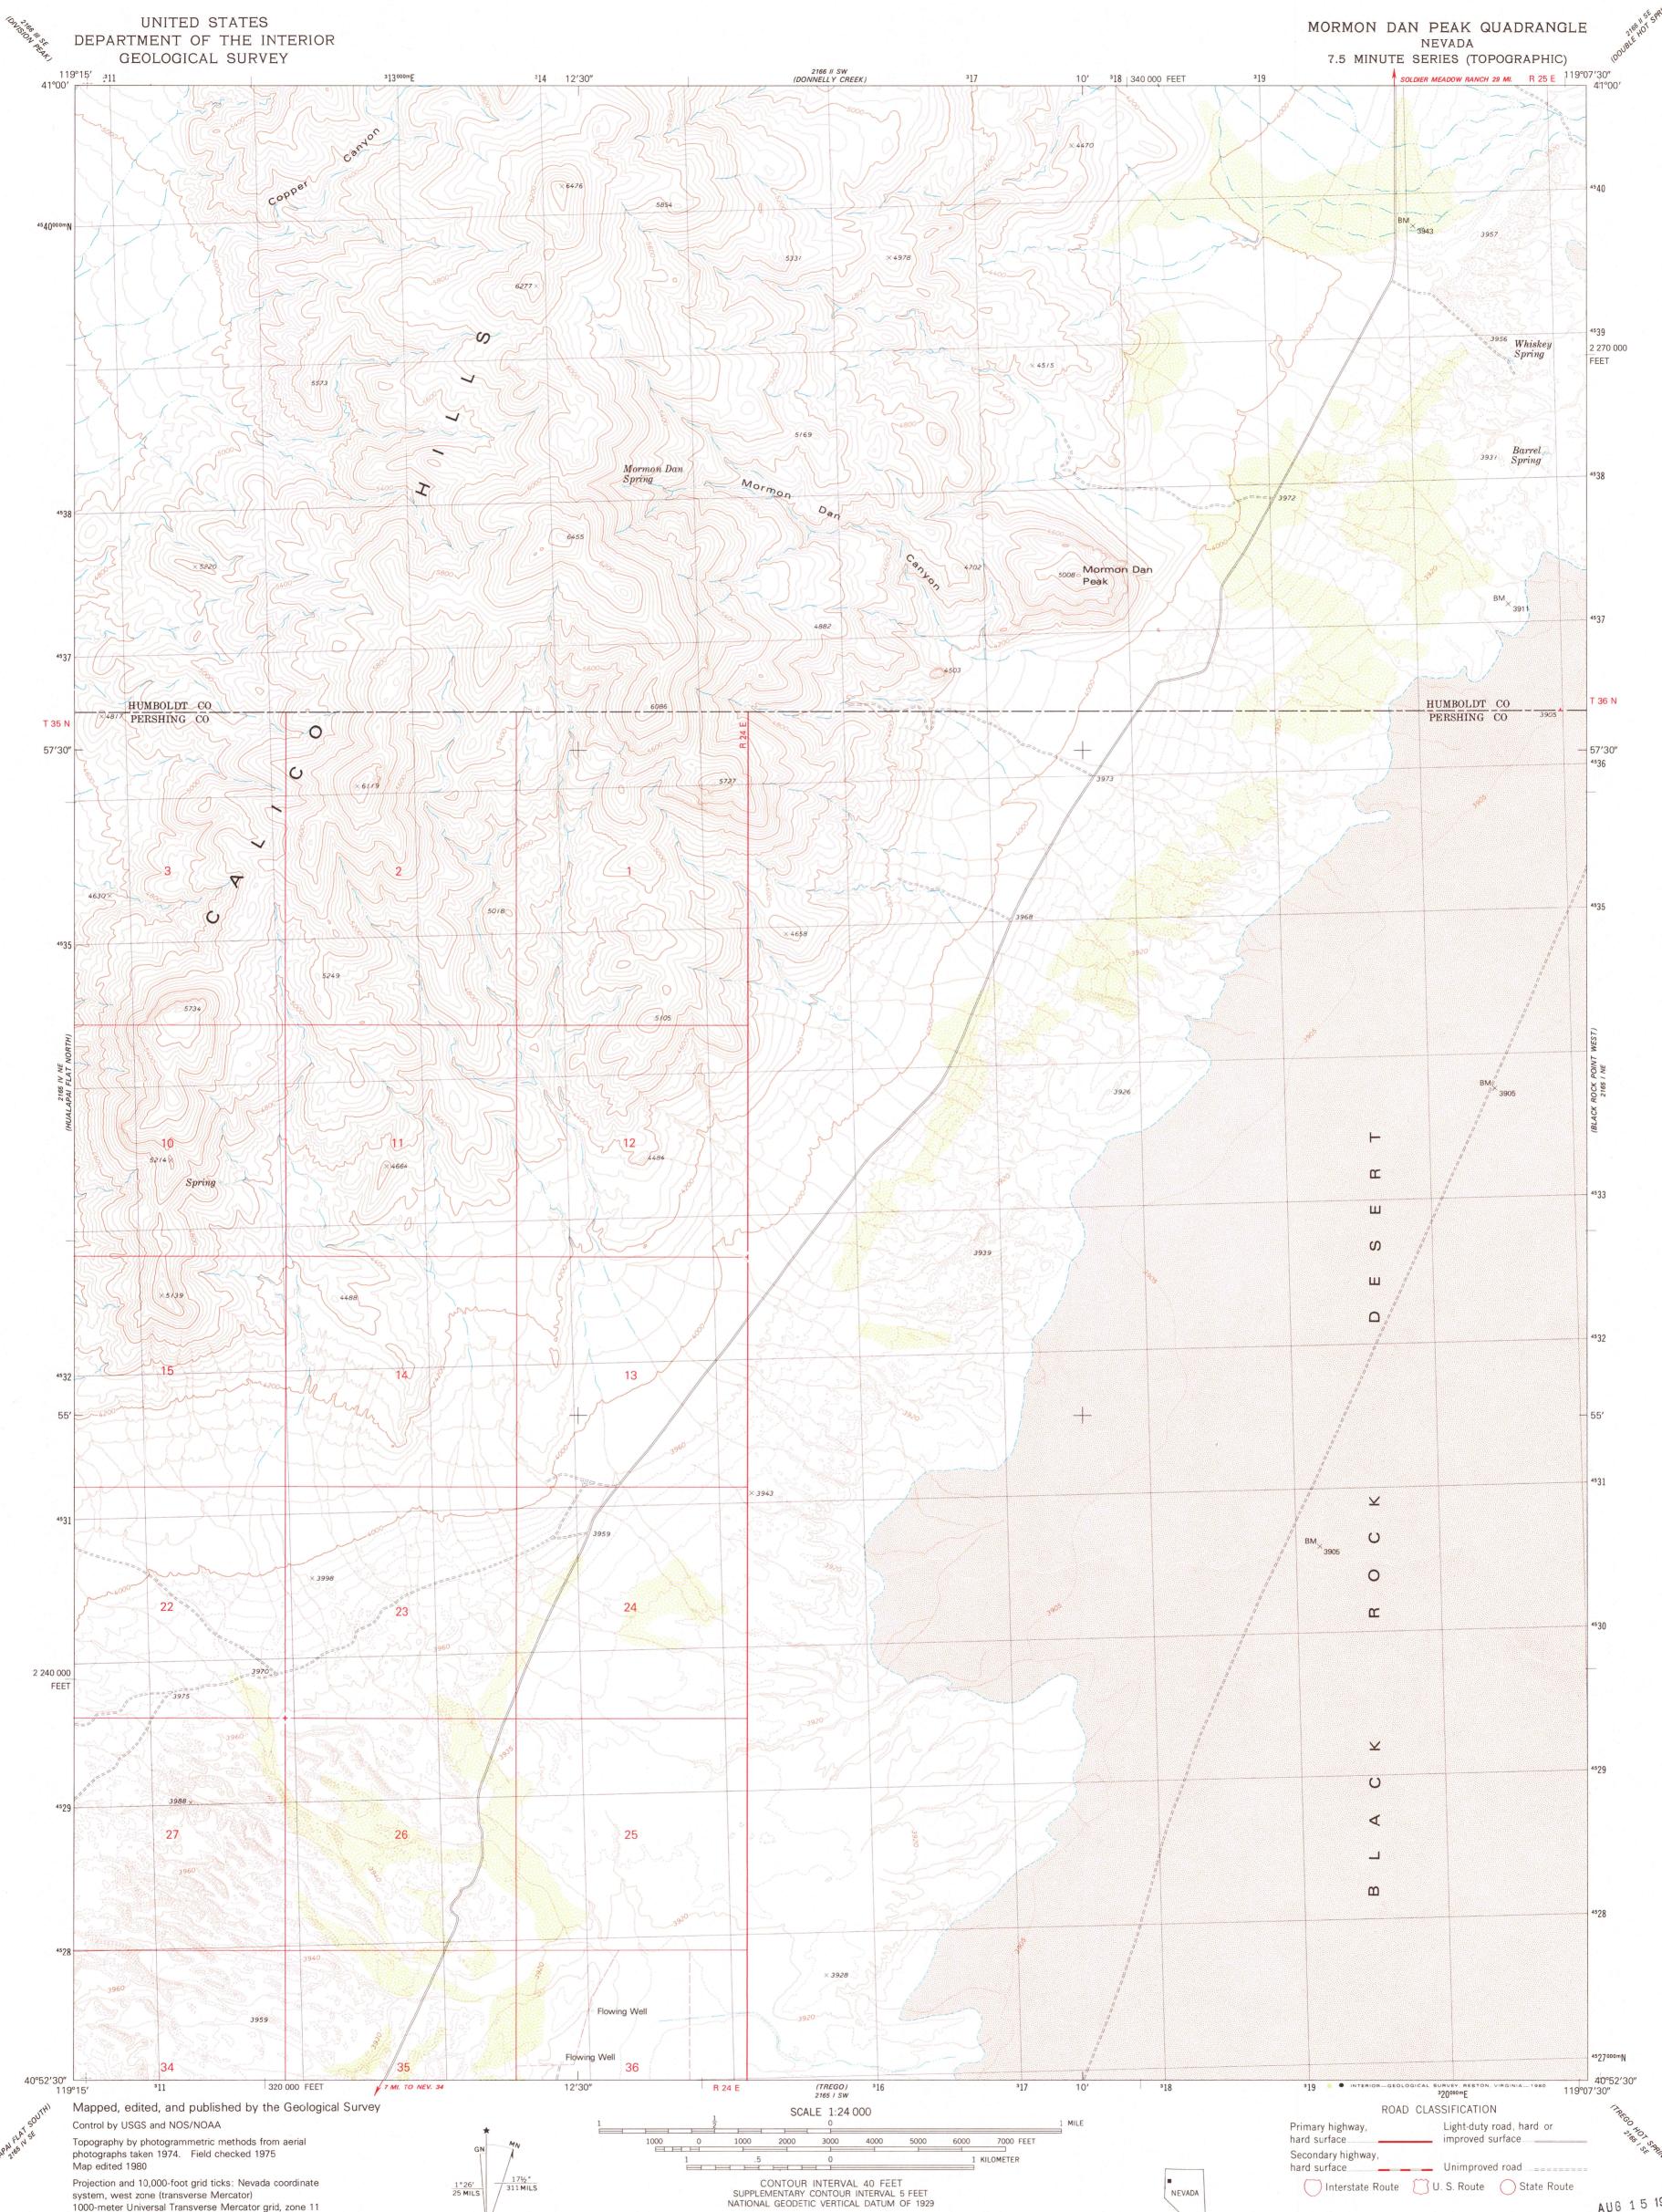

Projection and 10,000-foot grid ticks: Nevada coordinate system, west zone (transverse Mercator) 1000-meter Universal Transverse Mercator grid, zone 11 1927 North American Datum To place on the predicted North American Datum 1983 move the projection lines 15 meters north and 85 meters east as shown by dashed corner ticks Fine red dashed lines indicate selected fence and field lines where generally visible on aerial photographs. This information is unchecked

UTM GRID AND 1980 MAGNETIC NORTH DECLINATION AT CENTER OF SHEET

Where omitted, land lines have not been established or are not shown because of insufficient data

DMA 2165 I NW-SERIES V896