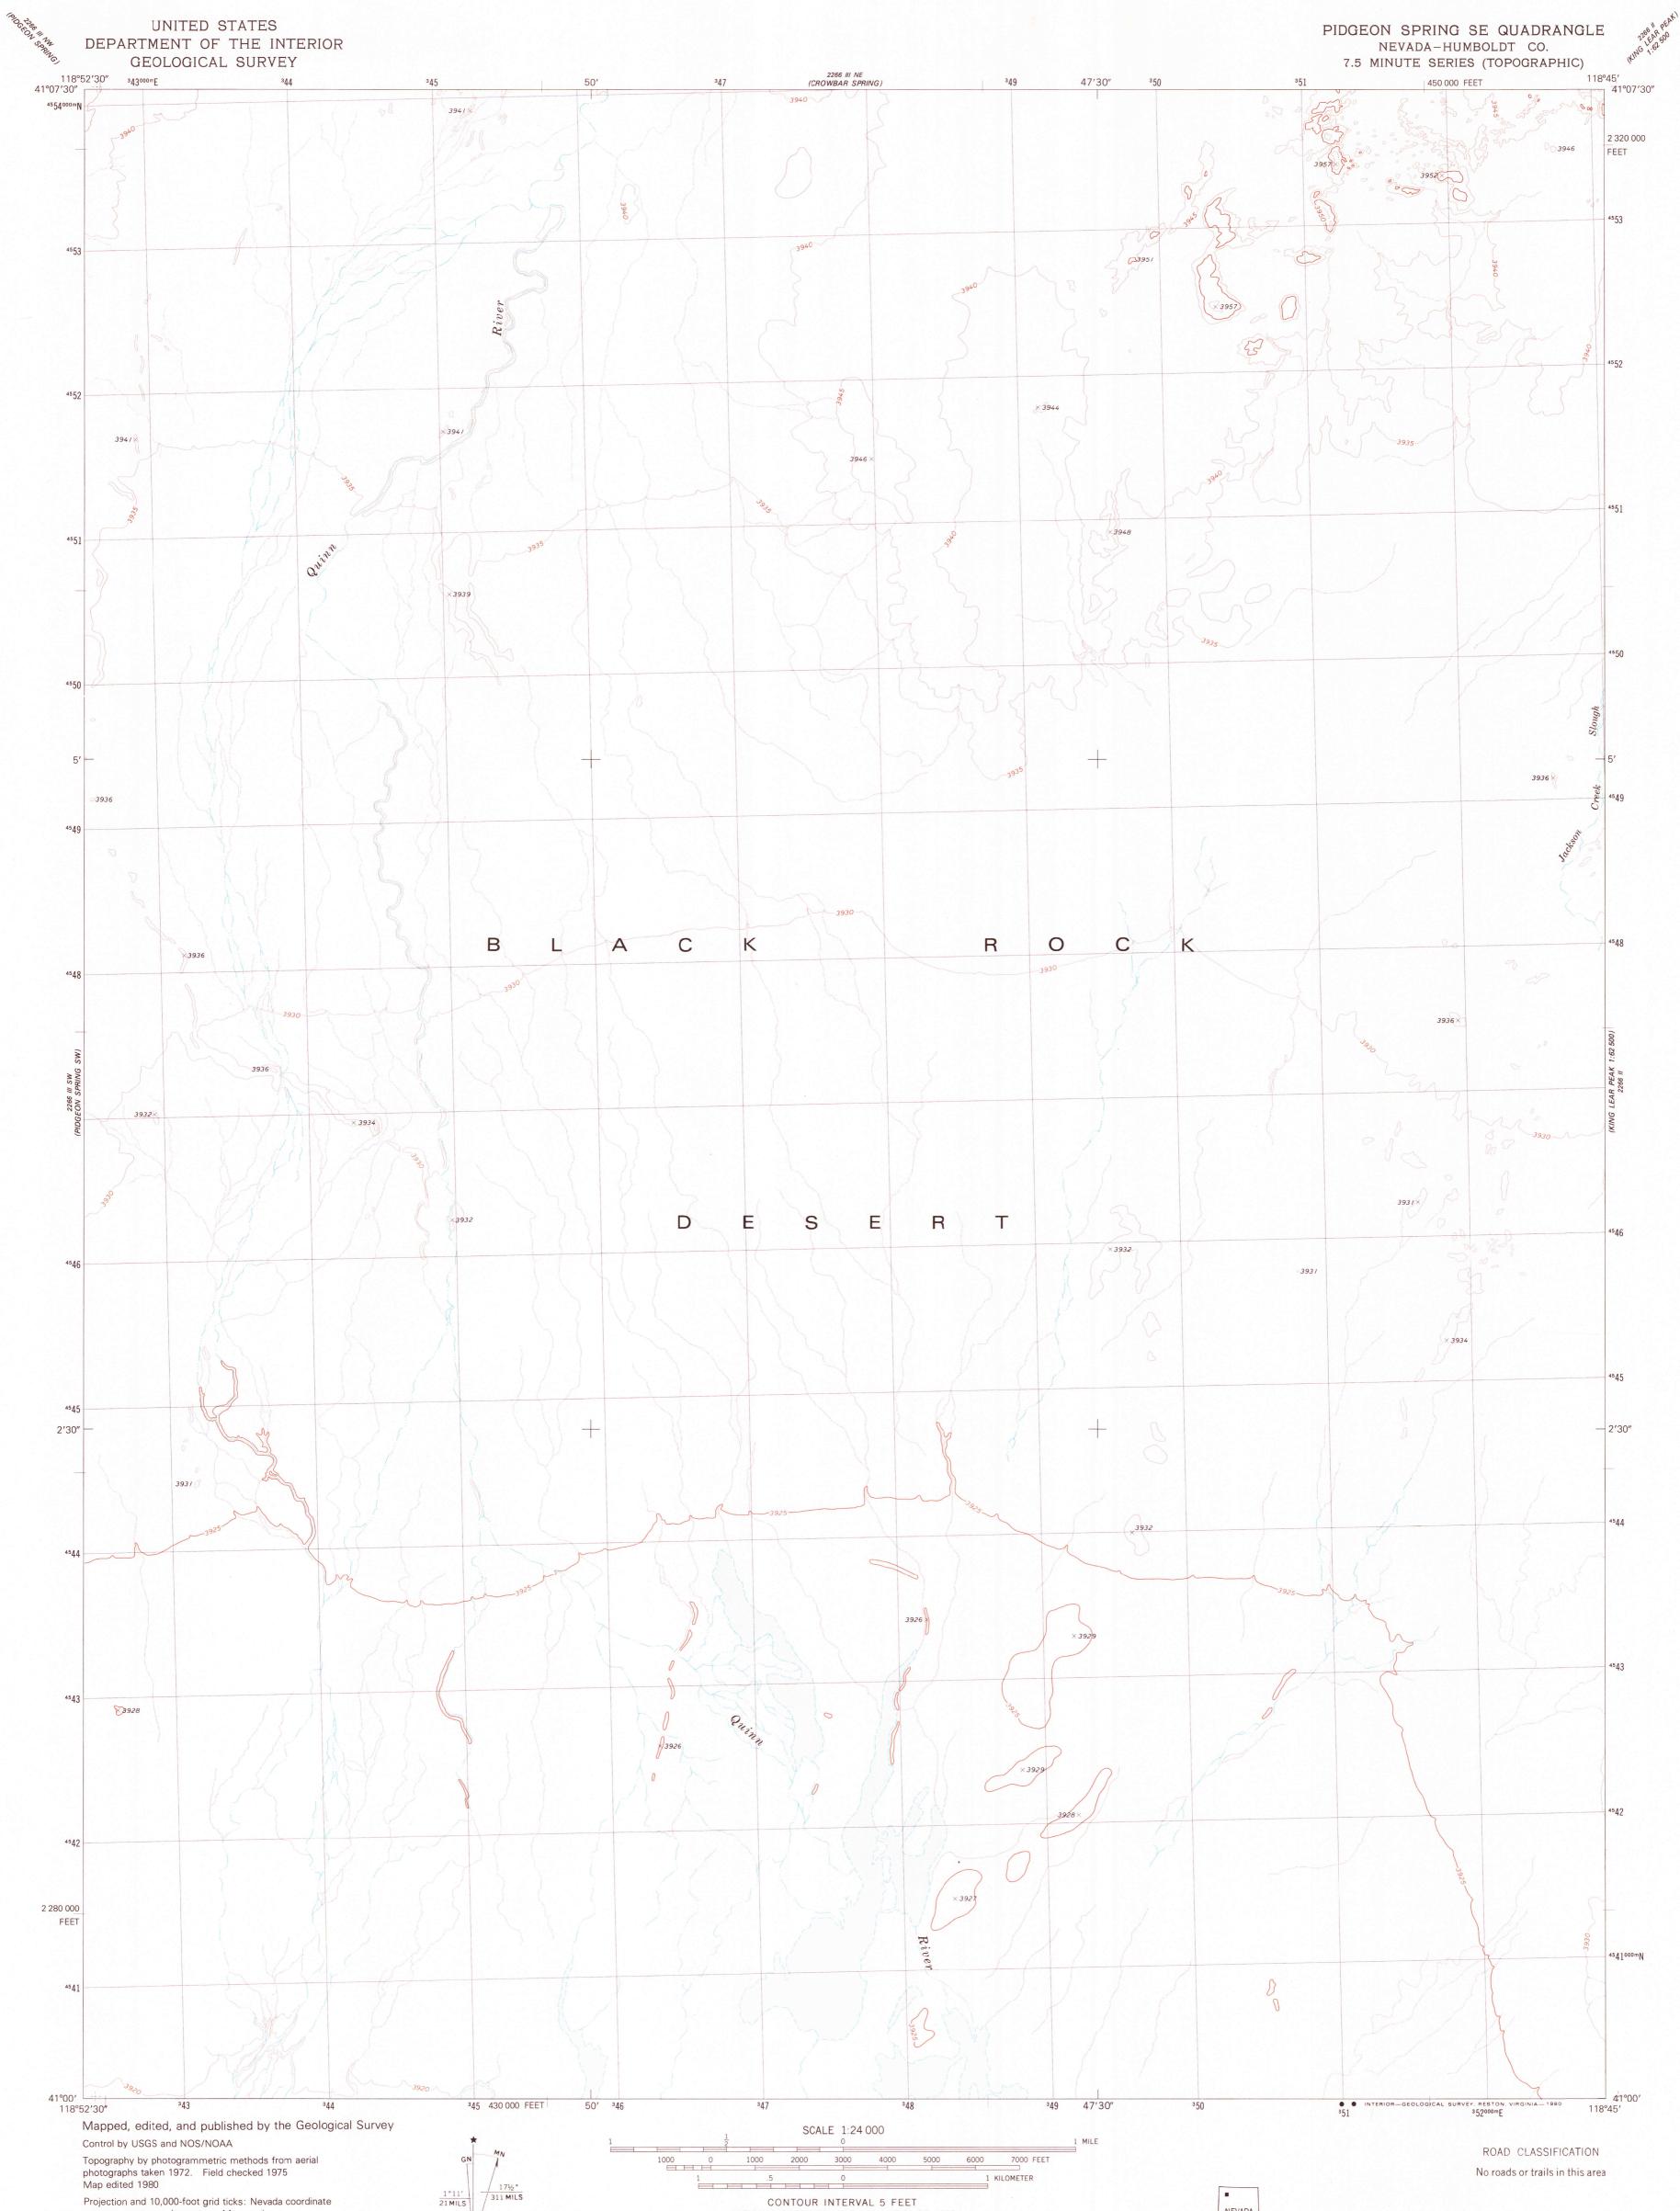

system, west zone (transverse Mercator) 1000-meter Universal Transverse Mercator grid, zone 11 1927 North American Datum UTM GRID AND 1980 MAGNETIC NORTH DECLINATION AT CENTER OF SHEET To place on the predicted North American Datum 1983 move the projection lines 15 meters north and 84 meters east as shown by dashed corner ticks Land lines have not been established in this area

THIS MAP COMPLIES WITH NATIONAL MAP ACCURACY STANDARDS FOR SALE BY U.S. GEOLOGICAL SURVEY, DENVER, COLORADO 80225, OR RESTON, VIRGINIA 22092 A FOLDER DESCRIBING TOPOGRAPHIC MAPS AND SYMBOLS IS AVAILABLE ON REQUEST

NATIONAL GEODETIC VERTICAL DATUM OF 1929

NEVADA