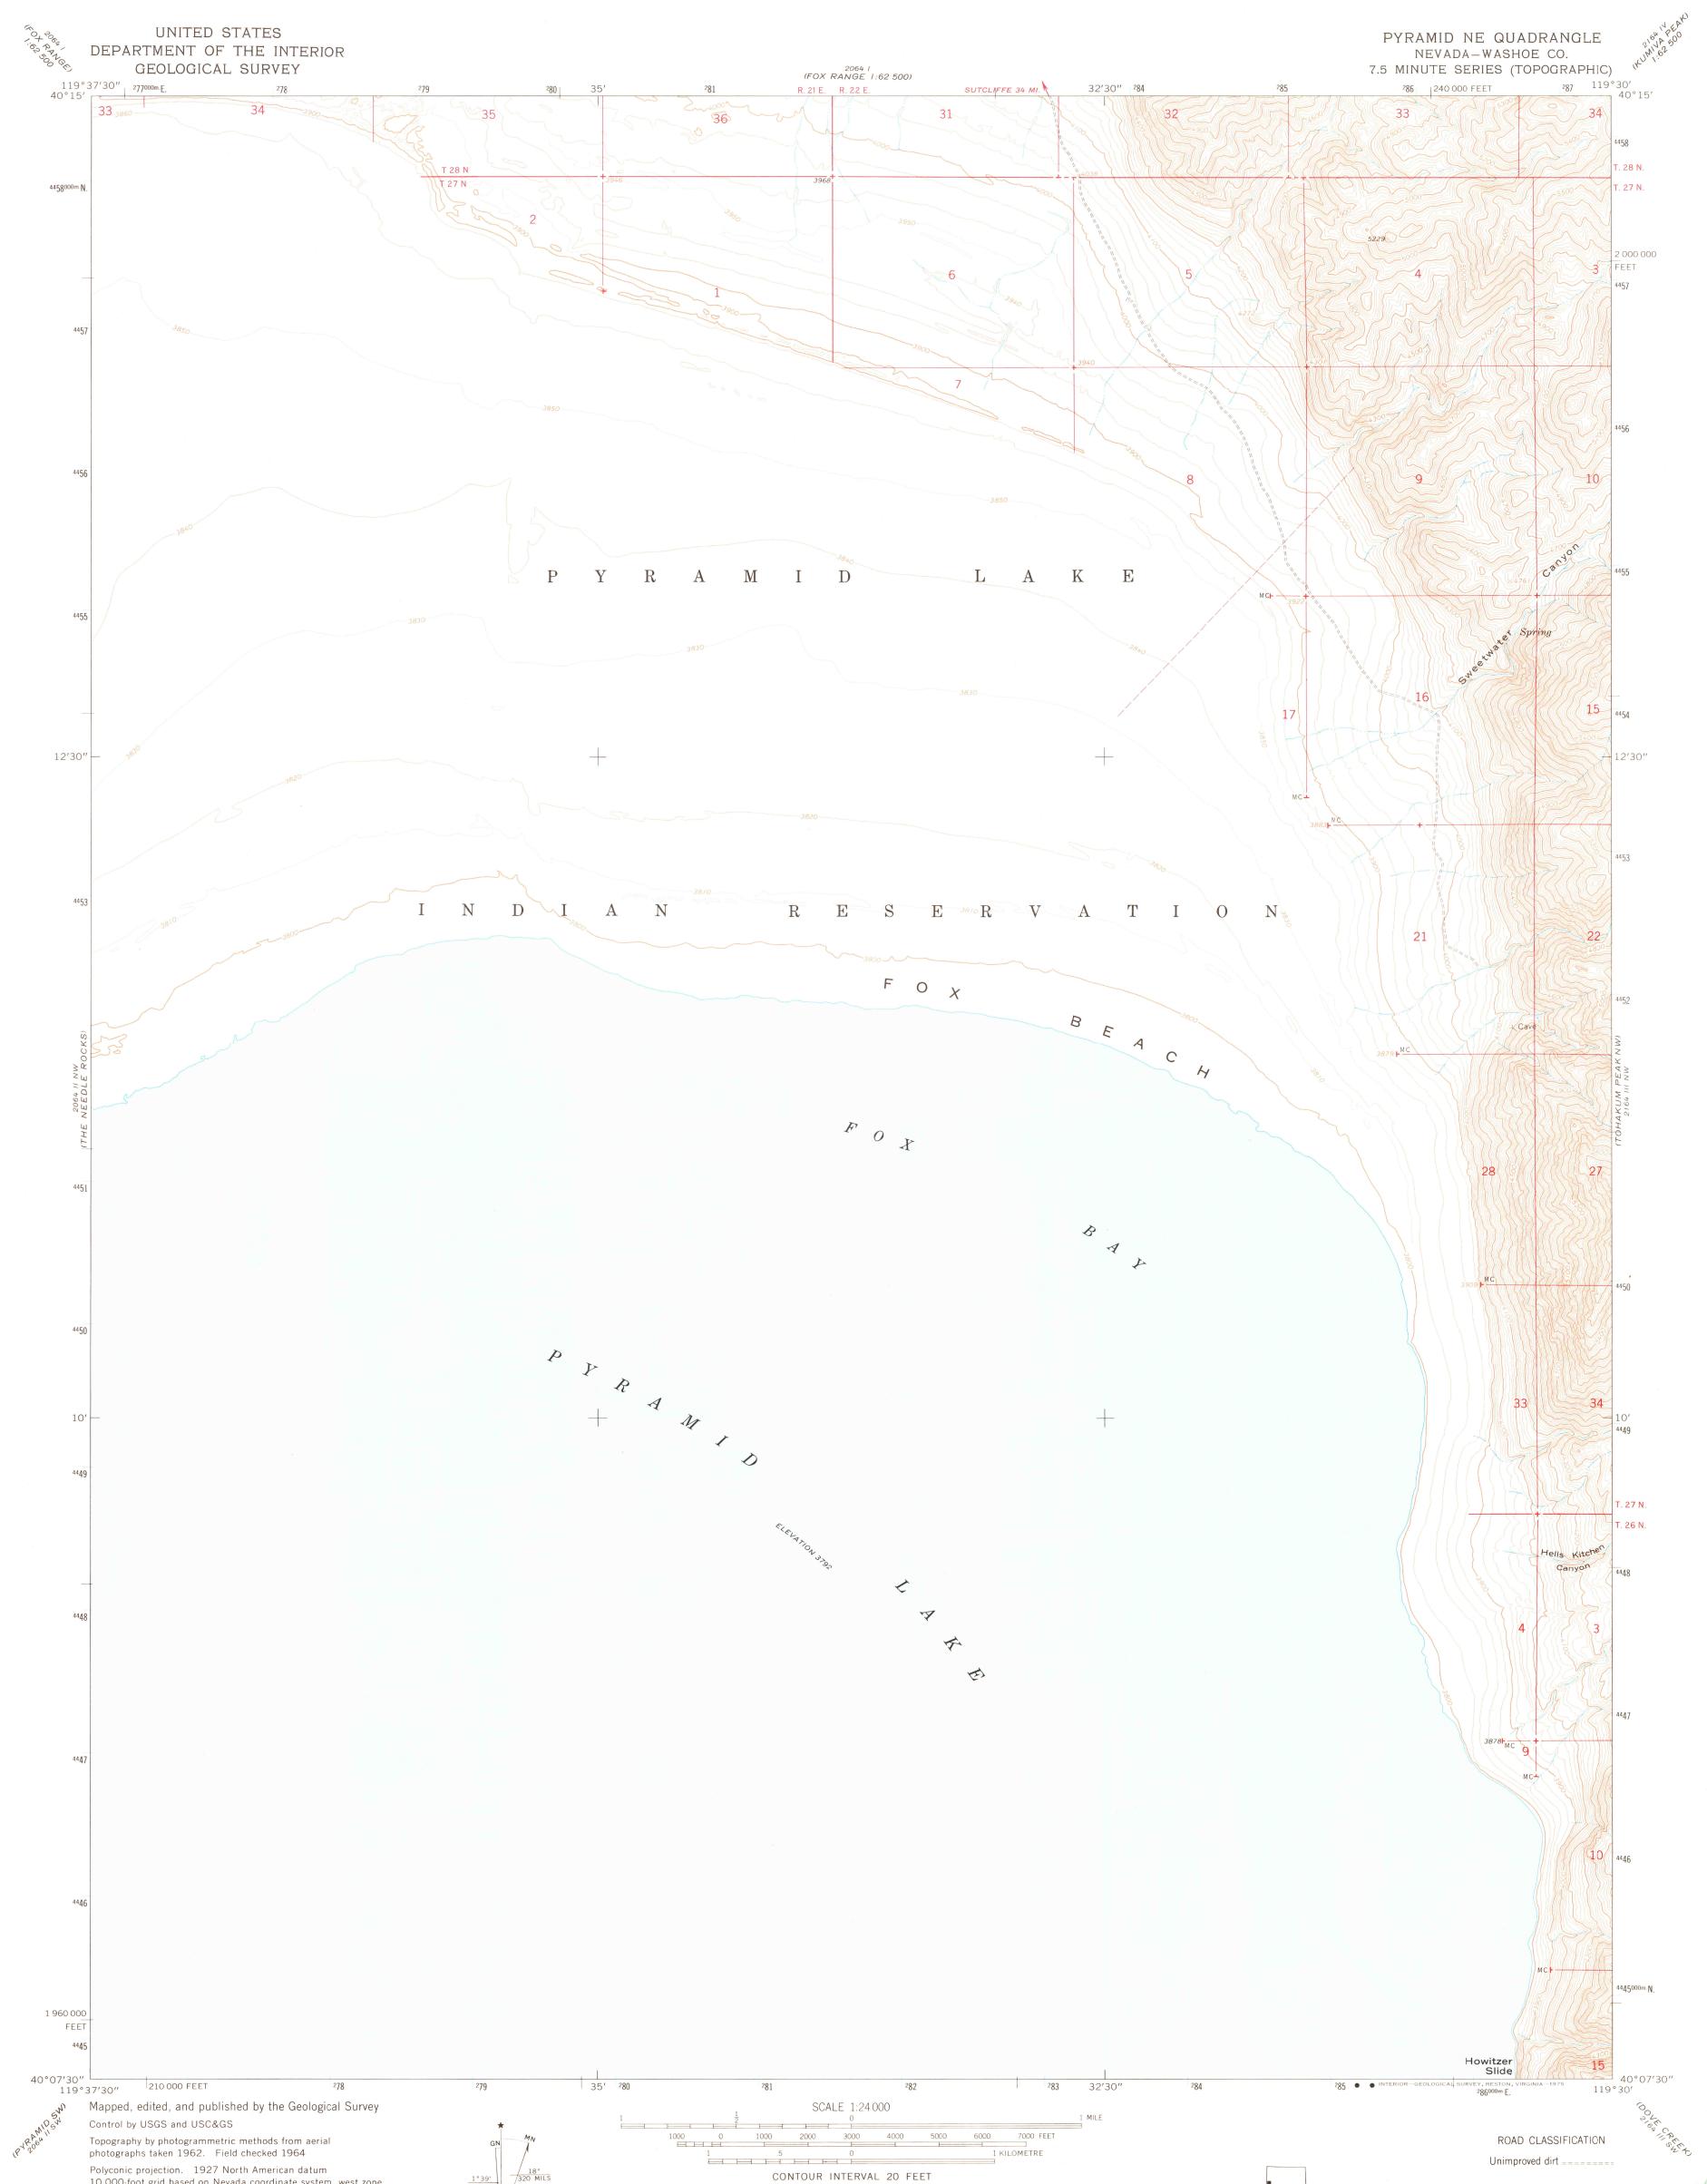

10,000-foot grid based on Nevada coordinate system, west zone 1000-metre Universal Transverse Mercator grid ticks, zone 11, shown in blue

Fine red dashed lines indicate selected fence lines Where omitted, land lines have not been established UTM GRID AND 1964 MAGNETIC NORTH DECLINATION AT CENTER OF SHEET

DOTTED LINES REPRESENT 10-FOOT CONTOURS NATIONAL GEODETIC VERTICAL DATUM OF 1929