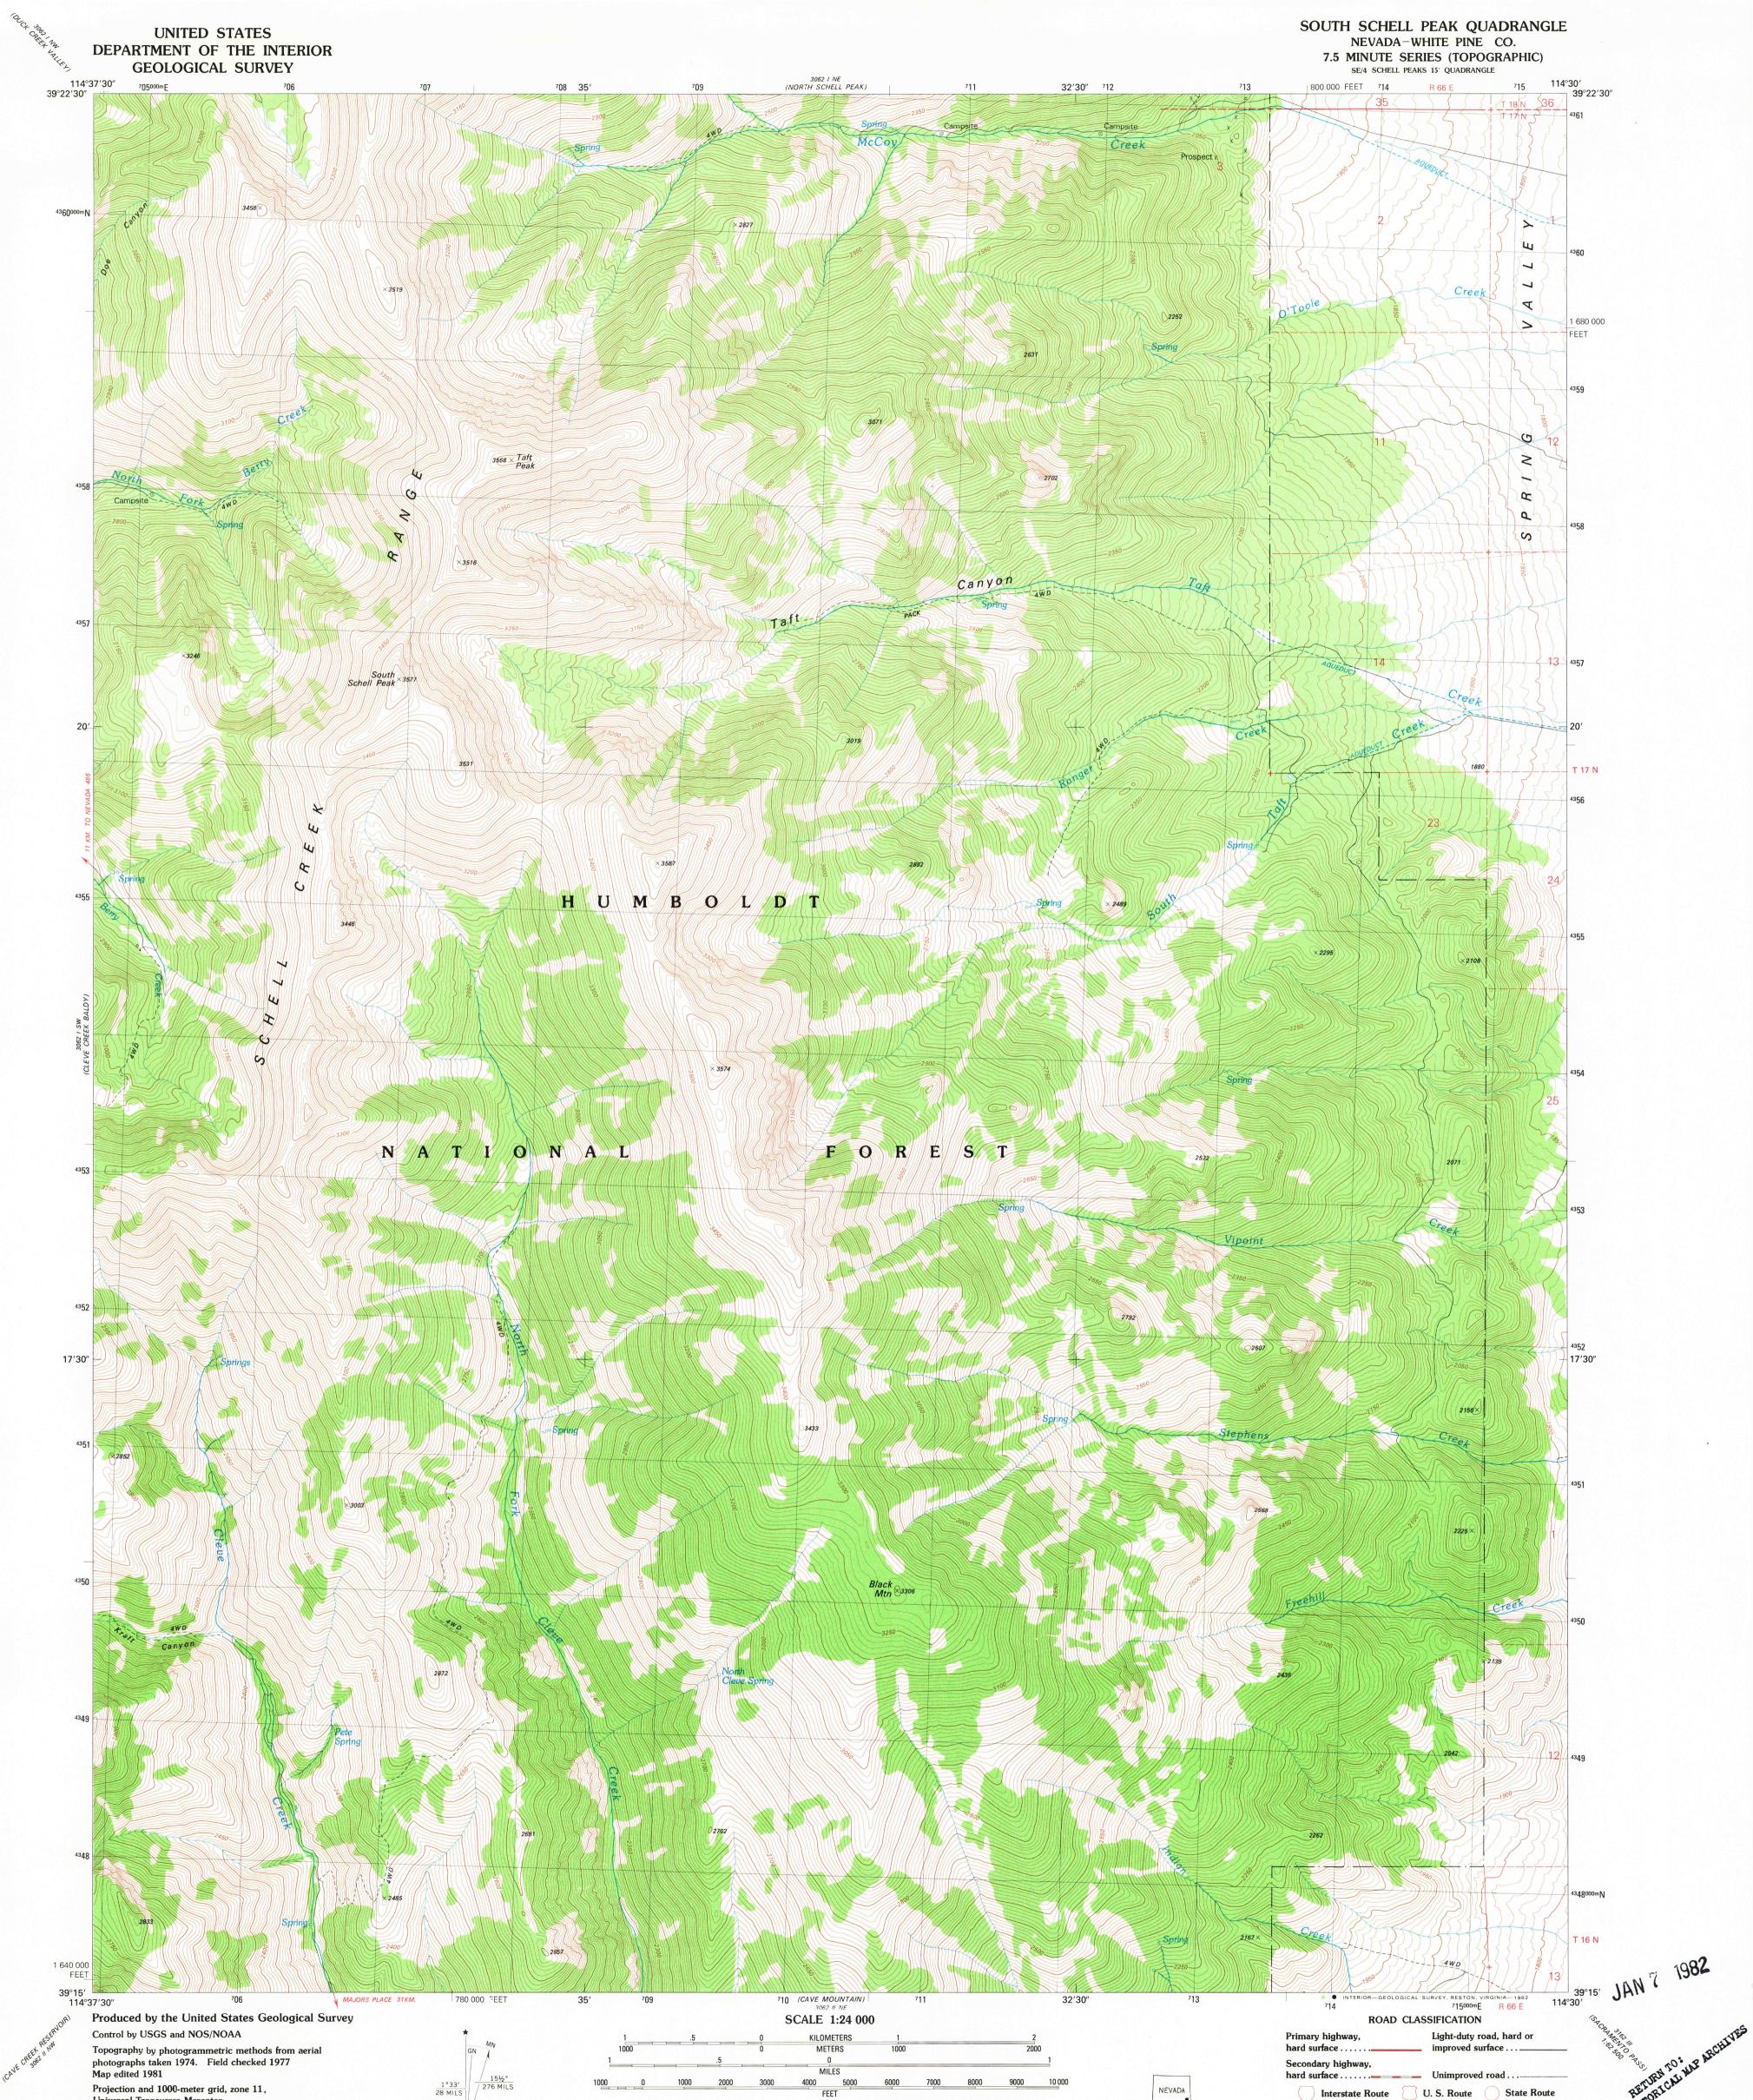

Projection and 1000-meter grid, zone 11, Universal Transverse Mercator 10,000-foot grid ticks based on Nevada coordinate system, east zone. 1927 North American Datum To place on the predicted North American Datum 1983 move the projection lines 10 meters north and 73 meters east as shown by dashed corner ticks Where omitted, land lines have not been established There may be private inholdings within the boundaries of the National or State reservations shown on this map 