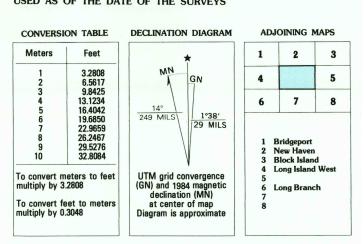

Projection and 10 000-meter grid, zone 18: Universal Transverse Mercator 25 000-foot grid ticks based on New York coordinate system,
Long Island zone. 1927 North American Datum
To place on the predicted North American Datum 1983, move the projection lines 5 meters south and 38 meters west