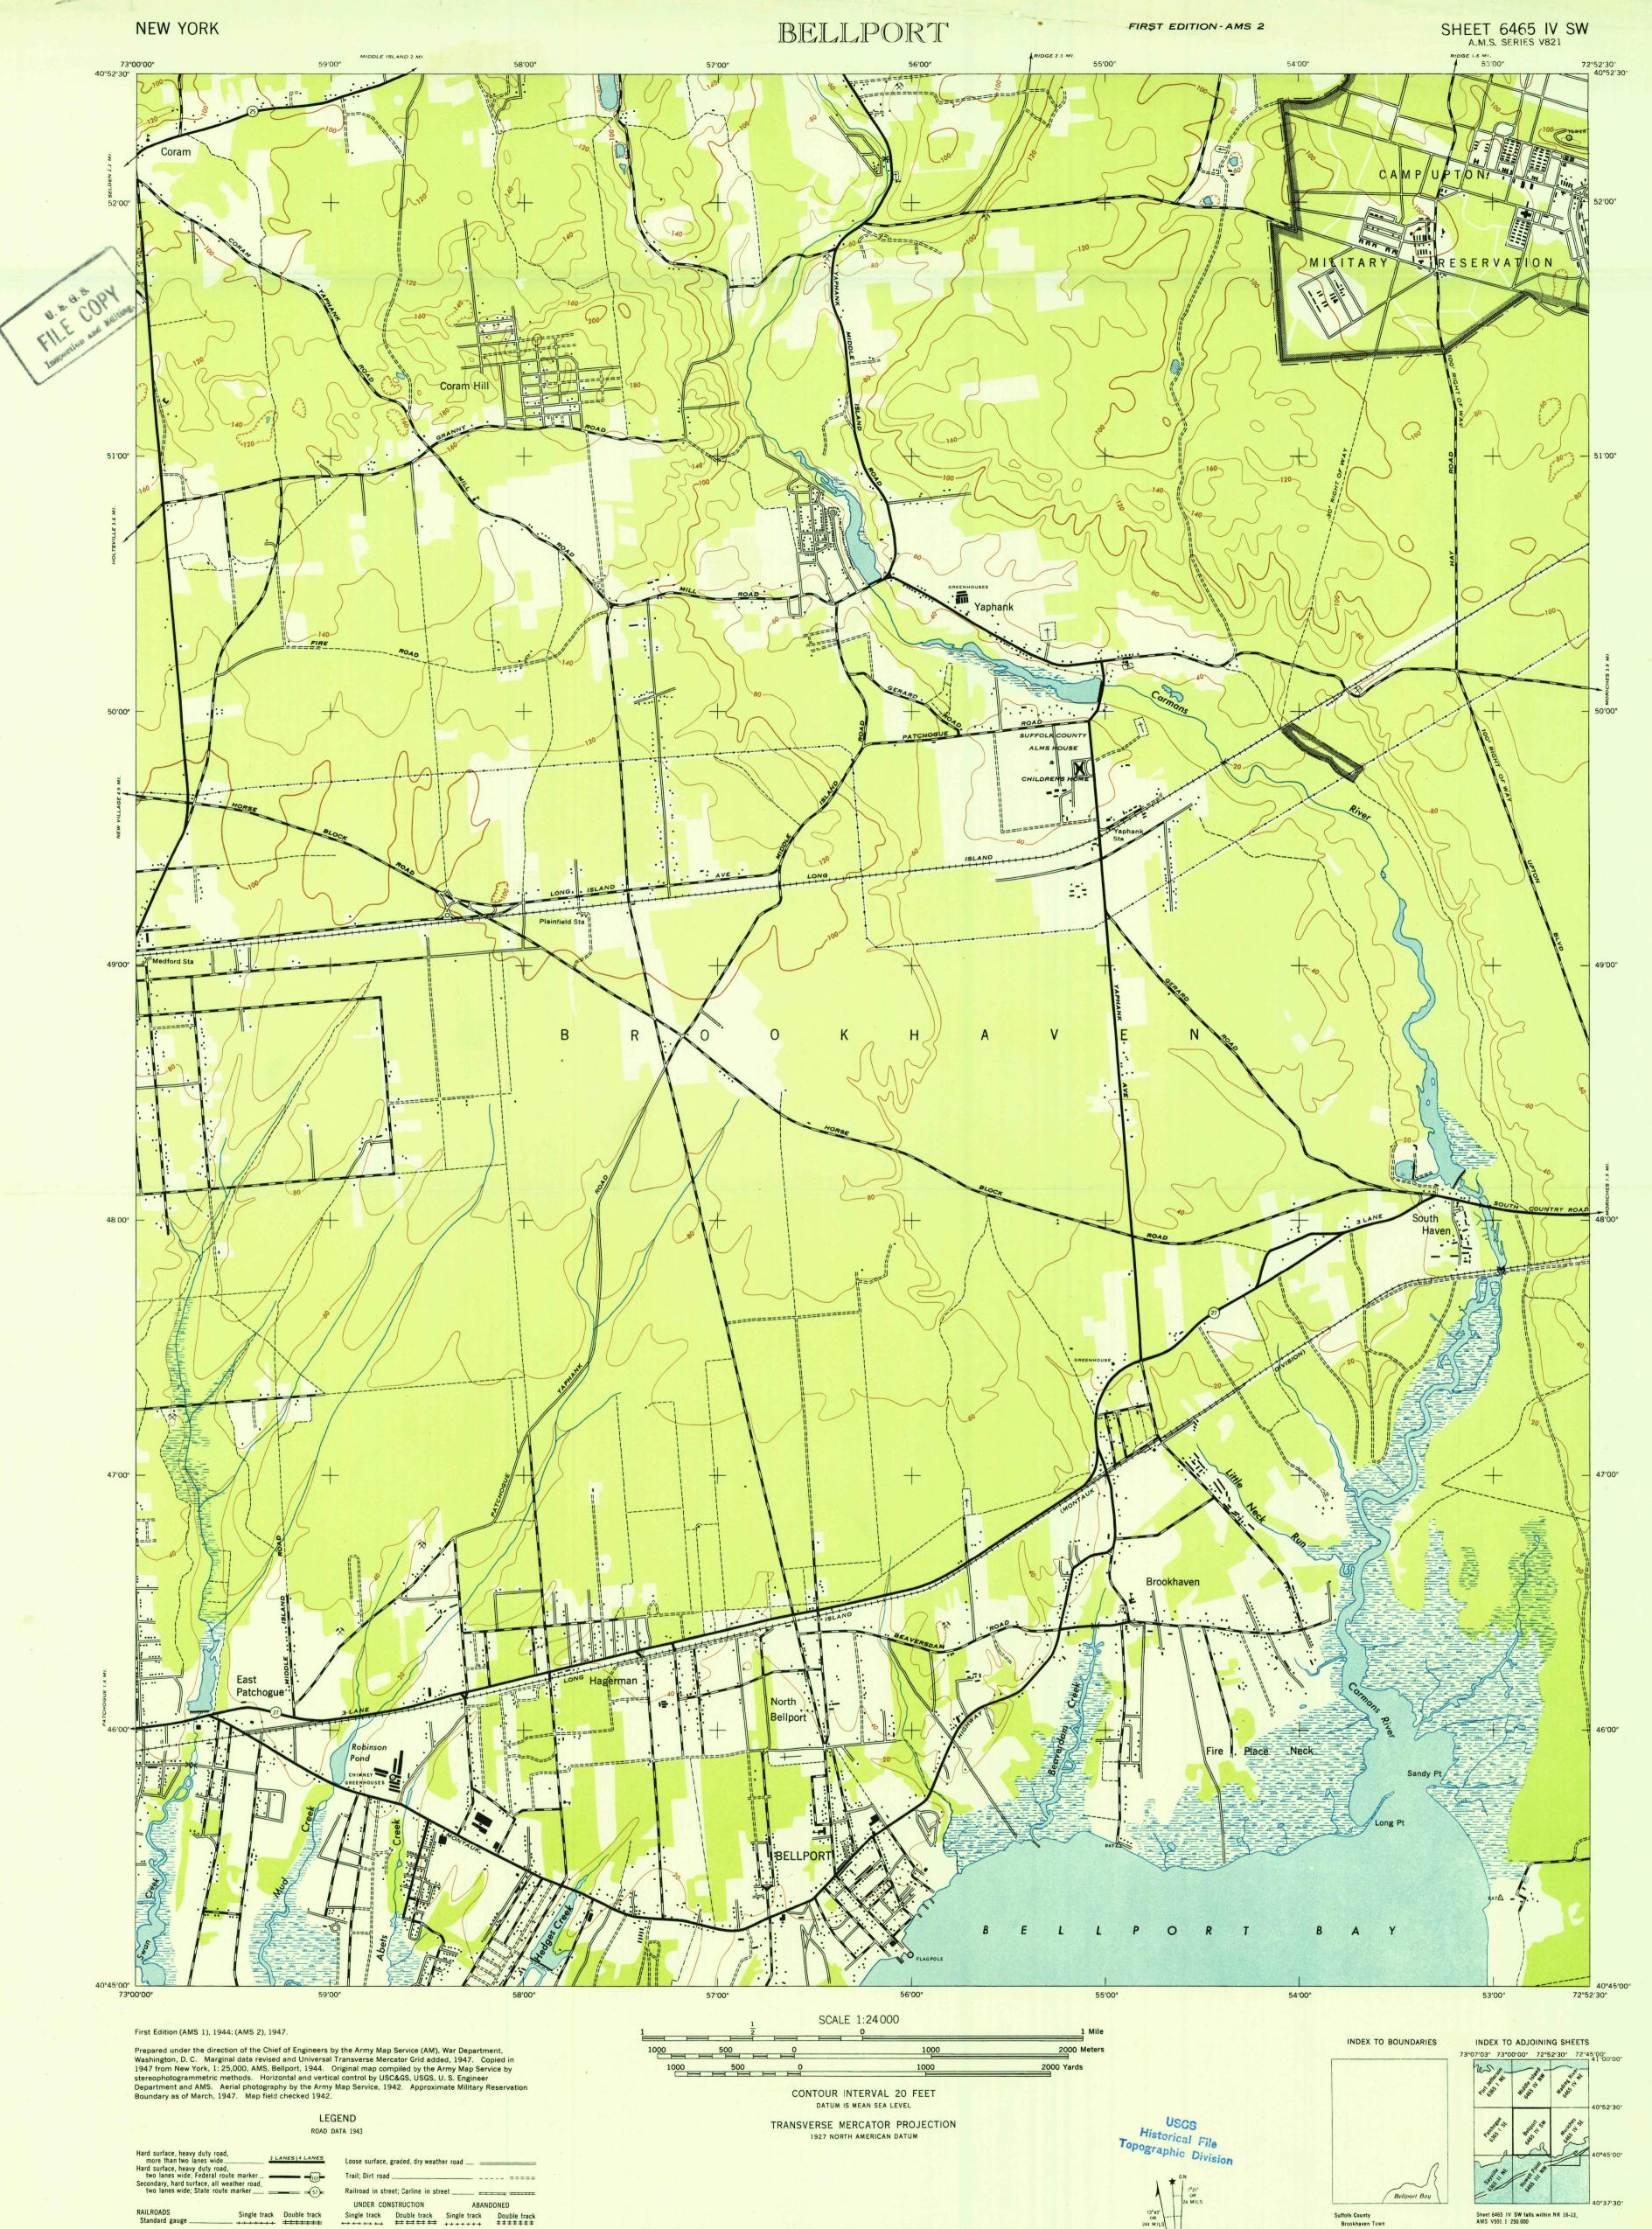

| Hard surface, heavy duty road,<br>more than two lanes wide | e marker     | $\smile$                                | Trail; Dirt road                             | graded, dry weath<br> |                                         |                                         |
|------------------------------------------------------------|--------------|-----------------------------------------|----------------------------------------------|-----------------------|-----------------------------------------|-----------------------------------------|
|                                                            |              |                                         | UNDER CONSTRUCTION                           |                       | ABANDONED                               |                                         |
| RAILROADS<br>Standard gauge                                | Single track | Double track                            | Single track                                 | Double track          | Single track                            | Double track<br>########                |
| Narrow gauge                                               | ·            | <del></del>                             | *- <del></del> *- <del></del> *- <del></del> | ***                   |                                         | ******                                  |
| Single track carline                                       | ·            | +++++++++++++++++++++++++++++++++++++++ | Double track ca                              | rline                 | - +++++++++++++++++++++++++++++++++++++ | +++++++++++++++++++++++++++++++++++++++ |
| BOUNDARIES                                                 |              | 1.1.1                                   |                                              |                       | [                                       | allanan.                                |
| International                                              |              | Mine                                    | ×                                            | Intermittent          | lake                                    | allowed the                             |
| State                                                      |              | - Horizontal co                         | ntrol sta 🔄 🛆                                | Intermittent          | stream                                  | ~~~~~~~~~~~~~~~~~~~~~~~~~~~~~~~~~~~~~~  |
| County (with monument)                                     |              | Bench mark_                             | ×                                            | Dam                   |                                         | - formal                                |
| Town                                                       |              | Spot elevation                          | n, feet168                                   | Rapids; Falls         |                                         | 211                                     |
| Reservation                                                |              | Woods                                   |                                              | Large rapids          | and falls                               | -                                       |
| Military reservation                                       | MIL RES      | Woods-brushy                            | woodboow                                     | Swamp, mars           | sh                                      |                                         |
| School; Church                                             |              | Brushwood_                              | 1085                                         | Rocks awash           | at low tide_                            | **)                                     |
| Cemetery                                                   | <u> </u>     | Orchard                                 | Orchard                                      |                       | Wharf, pier                             |                                         |
| Churchyard                                                 |              | Vineyard                                |                                              | Man-made sh           | oreline                                 |                                         |

REPRINTED FROM MILITARY EDITION FOR CIVIL USE 1950 SOLD AND DISTRIBUTED BY U. S. GEOLOGICAL SURVEY, WASHINGTON 25, D. C.

> BELLPORT, NEW YORK SUFFOLK COUNTY N4045-W7252.5/7.5 FEB 8 1950 4340