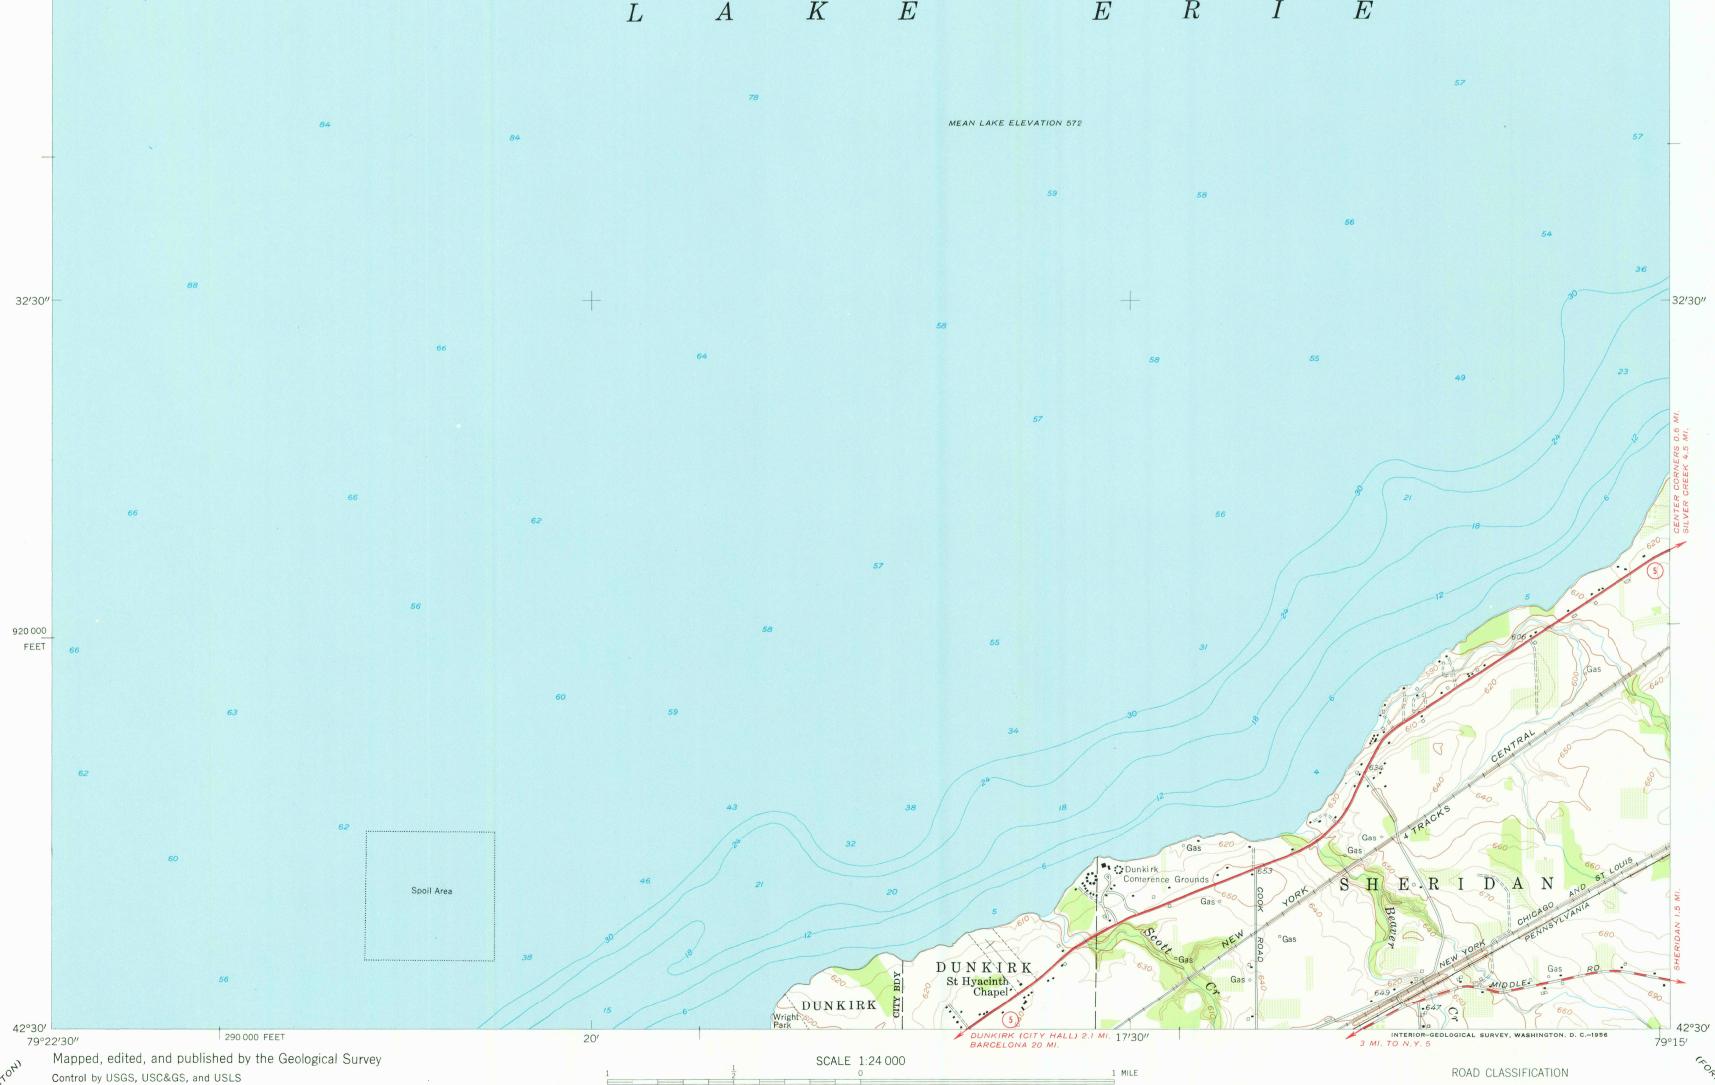

| UNITED STATES<br>DEPARTMENT OF THE INTERIOR<br>GEOLOGICAL SURVEY |          |        | NORTH OF DUNKIRK QUADRANGLE<br>NEW YORK—CHAUTAUQUA CO.<br>7.5 MINUTE SERIES (TOPOGRAPHIC)<br>NE/4 DUNKIRK 15' QUADRANGLE |
|------------------------------------------------------------------|----------|--------|--------------------------------------------------------------------------------------------------------------------------|
| 79°22′30″<br>2°37′30″                                            | 20'      | 17'30" | 320 000 FEET 79°15′<br>42°37′                                                                                            |
|                                                                  |          | 78     |                                                                                                                          |
|                                                                  |          |        |                                                                                                                          |
|                                                                  | 78       |        |                                                                                                                          |
|                                                                  |          |        |                                                                                                                          |
|                                                                  |          |        |                                                                                                                          |
|                                                                  |          |        | 90                                                                                                                       |
|                                                                  | 84       |        |                                                                                                                          |
|                                                                  |          | 92     |                                                                                                                          |
|                                                                  |          |        | 87                                                                                                                       |
|                                                                  |          |        |                                                                                                                          |
|                                                                  | 92<br>78 |        | 3                                                                                                                        |
|                                                                  |          |        |                                                                                                                          |
|                                                                  |          |        | 950 000<br>FEET                                                                                                          |
|                                                                  |          |        |                                                                                                                          |
|                                                                  |          |        |                                                                                                                          |
|                                                                  |          |        | 8/                                                                                                                       |
|                                                                  |          | 90     |                                                                                                                          |
|                                                                  | 98       |        |                                                                                                                          |
|                                                                  |          | 92     |                                                                                                                          |
|                                                                  |          |        |                                                                                                                          |
| 94                                                               |          |        |                                                                                                                          |
|                                                                  |          |        |                                                                                                                          |
|                                                                  |          |        |                                                                                                                          |
|                                                                  |          |        |                                                                                                                          |
|                                                                  |          |        | 75                                                                                                                       |
|                                                                  |          |        |                                                                                                                          |
|                                                                  |          | 92 82  |                                                                                                                          |
| 35'                                                              | + .      | +      |                                                                                                                          |
|                                                                  |          |        |                                                                                                                          |
| 92<br>•                                                          |          |        |                                                                                                                          |
|                                                                  |          |        |                                                                                                                          |
|                                                                  |          |        |                                                                                                                          |
| 90                                                               |          |        |                                                                                                                          |
|                                                                  |          |        |                                                                                                                          |
|                                                                  |          | 74     | 62                                                                                                                       |
| 104                                                              |          | 80     |                                                                                                                          |
|                                                                  |          |        |                                                                                                                          |
|                                                                  |          |        |                                                                                                                          |
|                                                                  |          |        |                                                                                                                          |

Culture and drainage in part compiled from aerial photographs

west zone

7000 FEET 3000 4000 2000 5000 6000

Heavy-duty... Light-duty

## taken 1953. Topography by planetable surveys 1955 Hydrography in Lake Erie compil<mark>e</mark>d from U. S. Lake Survey chart 32 (1953) Polyconic projection. 1927 North American datum 10,000-foot grid based on New York coordinate system,

MAGNE TON NORTH APPROXIMATE MEAN DECLINATION, 1955 1000

0

1000

1 KILOMETRE CONTOUR INTERVAL 10 FEET DATUM IS MEAN SEA LEVEL DEPTH CURVES AND SOUNDINGS IN FEET-DATUM IS LOW WATER 570.5 FEET THIS MAP COMPLIES WITH NATIONAL MAP ACCURACY STANDARDS FOR SALE BY U. S. GEOLOGICAL SURVEY, WASHINGTON 25, D. C. A FOLDER DESCRIBING TOPOGRAPHIC MAPS AND SYMBOLS IS AVAILABLE ON REQUEST