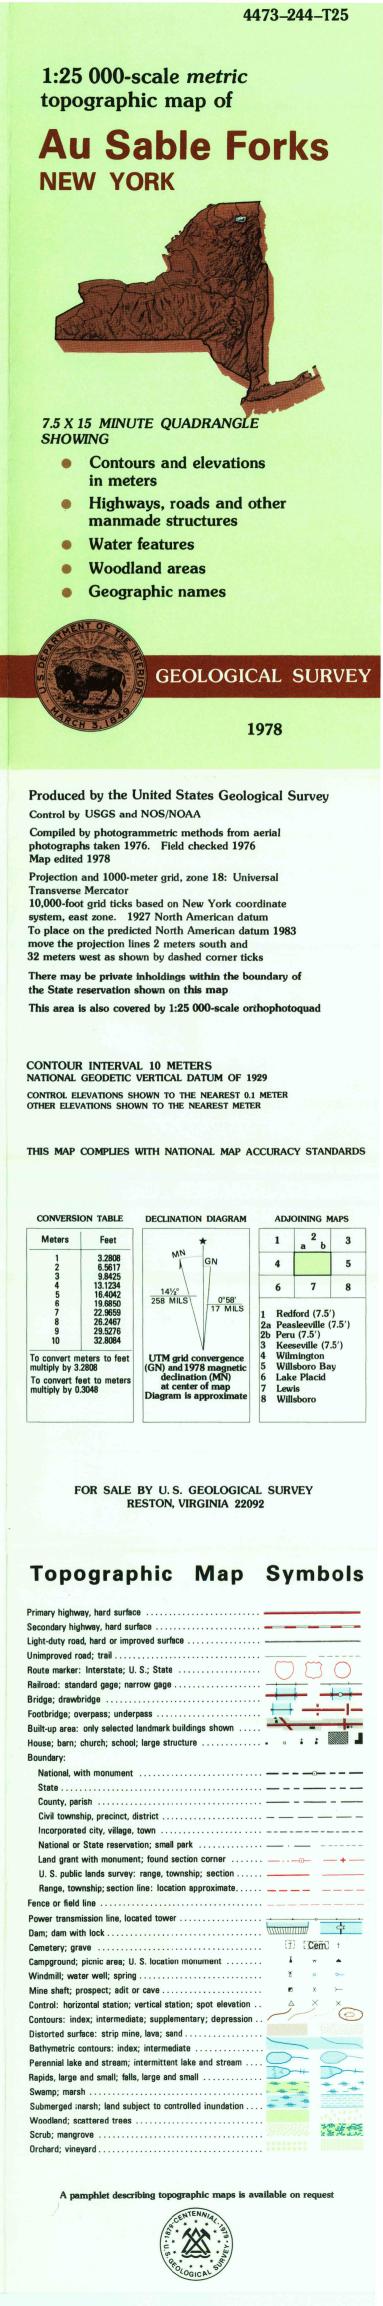

| Primary highway, hard surface                                 |                     |            |     |
|---------------------------------------------------------------|---------------------|------------|-----|
| Secondary highway, hard surface                               |                     |            |     |
| Light-duty road, hard or improved surface                     |                     |            |     |
| Unimproved road; trail                                        |                     |            |     |
| Route marker: Interstate; U. S.; State                        | ()                  | 57         | (   |
| Railroad: standard gage; narrow gage                          |                     | $\bigcirc$ | -   |
| Bridge; drawbridge                                            | -+                  |            | +   |
| Footbridge: overpass; underpass                               | ++                  |            | -   |
| Built-up area: only selected landmark buildings shown         | -                   | -          |     |
| House; barn; church; school; large structure                  |                     | 4          |     |
| Boundary:                                                     |                     |            |     |
| National, with monument                                       |                     |            | _   |
| State                                                         |                     |            | -   |
| County, parish                                                |                     |            | -   |
| Civil township, precinct, district                            |                     |            |     |
| Incorporated city, village, town                              |                     |            |     |
| National or State reservation; small park                     |                     |            |     |
| Land grant with monument; found section corner                |                     |            |     |
| U. S. public lands survey: range, township; section           |                     |            | _   |
| Range, township; section line: location approximate           |                     | _          |     |
| Fence or field line                                           |                     |            |     |
| Power transmission line, located tower                        | +                   |            |     |
| Dam; dam with lock                                            |                     | ╜ _        | <   |
| Cemetery; grave                                               | (±)                 | Cem        | 2 . |
| Campground; picnic area; U. S. location monument              | X                   | $\pi$      |     |
| Windmill; water well; spring                                  | Ť                   | 0          | C   |
| Mine shaft; prospect; adit or cave                            |                     | ×          | ≻   |
| Control: horizontal station; vertical station; spot elevation |                     | ×          | >   |
| Contours: index; intermediate; supplementary; depression      |                     |            |     |
| Distorted surface: strip mine, lava; sand                     |                     |            |     |
| Bathymetric contours: index; intermediate                     |                     | -          |     |
| Perennial lake and stream; intermittent lake and stream       |                     |            |     |
| Rapids, large and small; falls, large and small               |                     |            |     |
| Swamp; marsh                                                  | لد <u> مللد</u> ـــ | la         | MIL |
| Submerged marsh; land subject to controlled inundation        | Alter Alter         |            |     |
| Woodland; scattered trees                                     |                     | 3          | 100 |
| Scrub; mangrove                                               |                     | 12         | 060 |
| Orchard; vineyard                                             |                     |            |     |
|                                                               |                     |            |     |