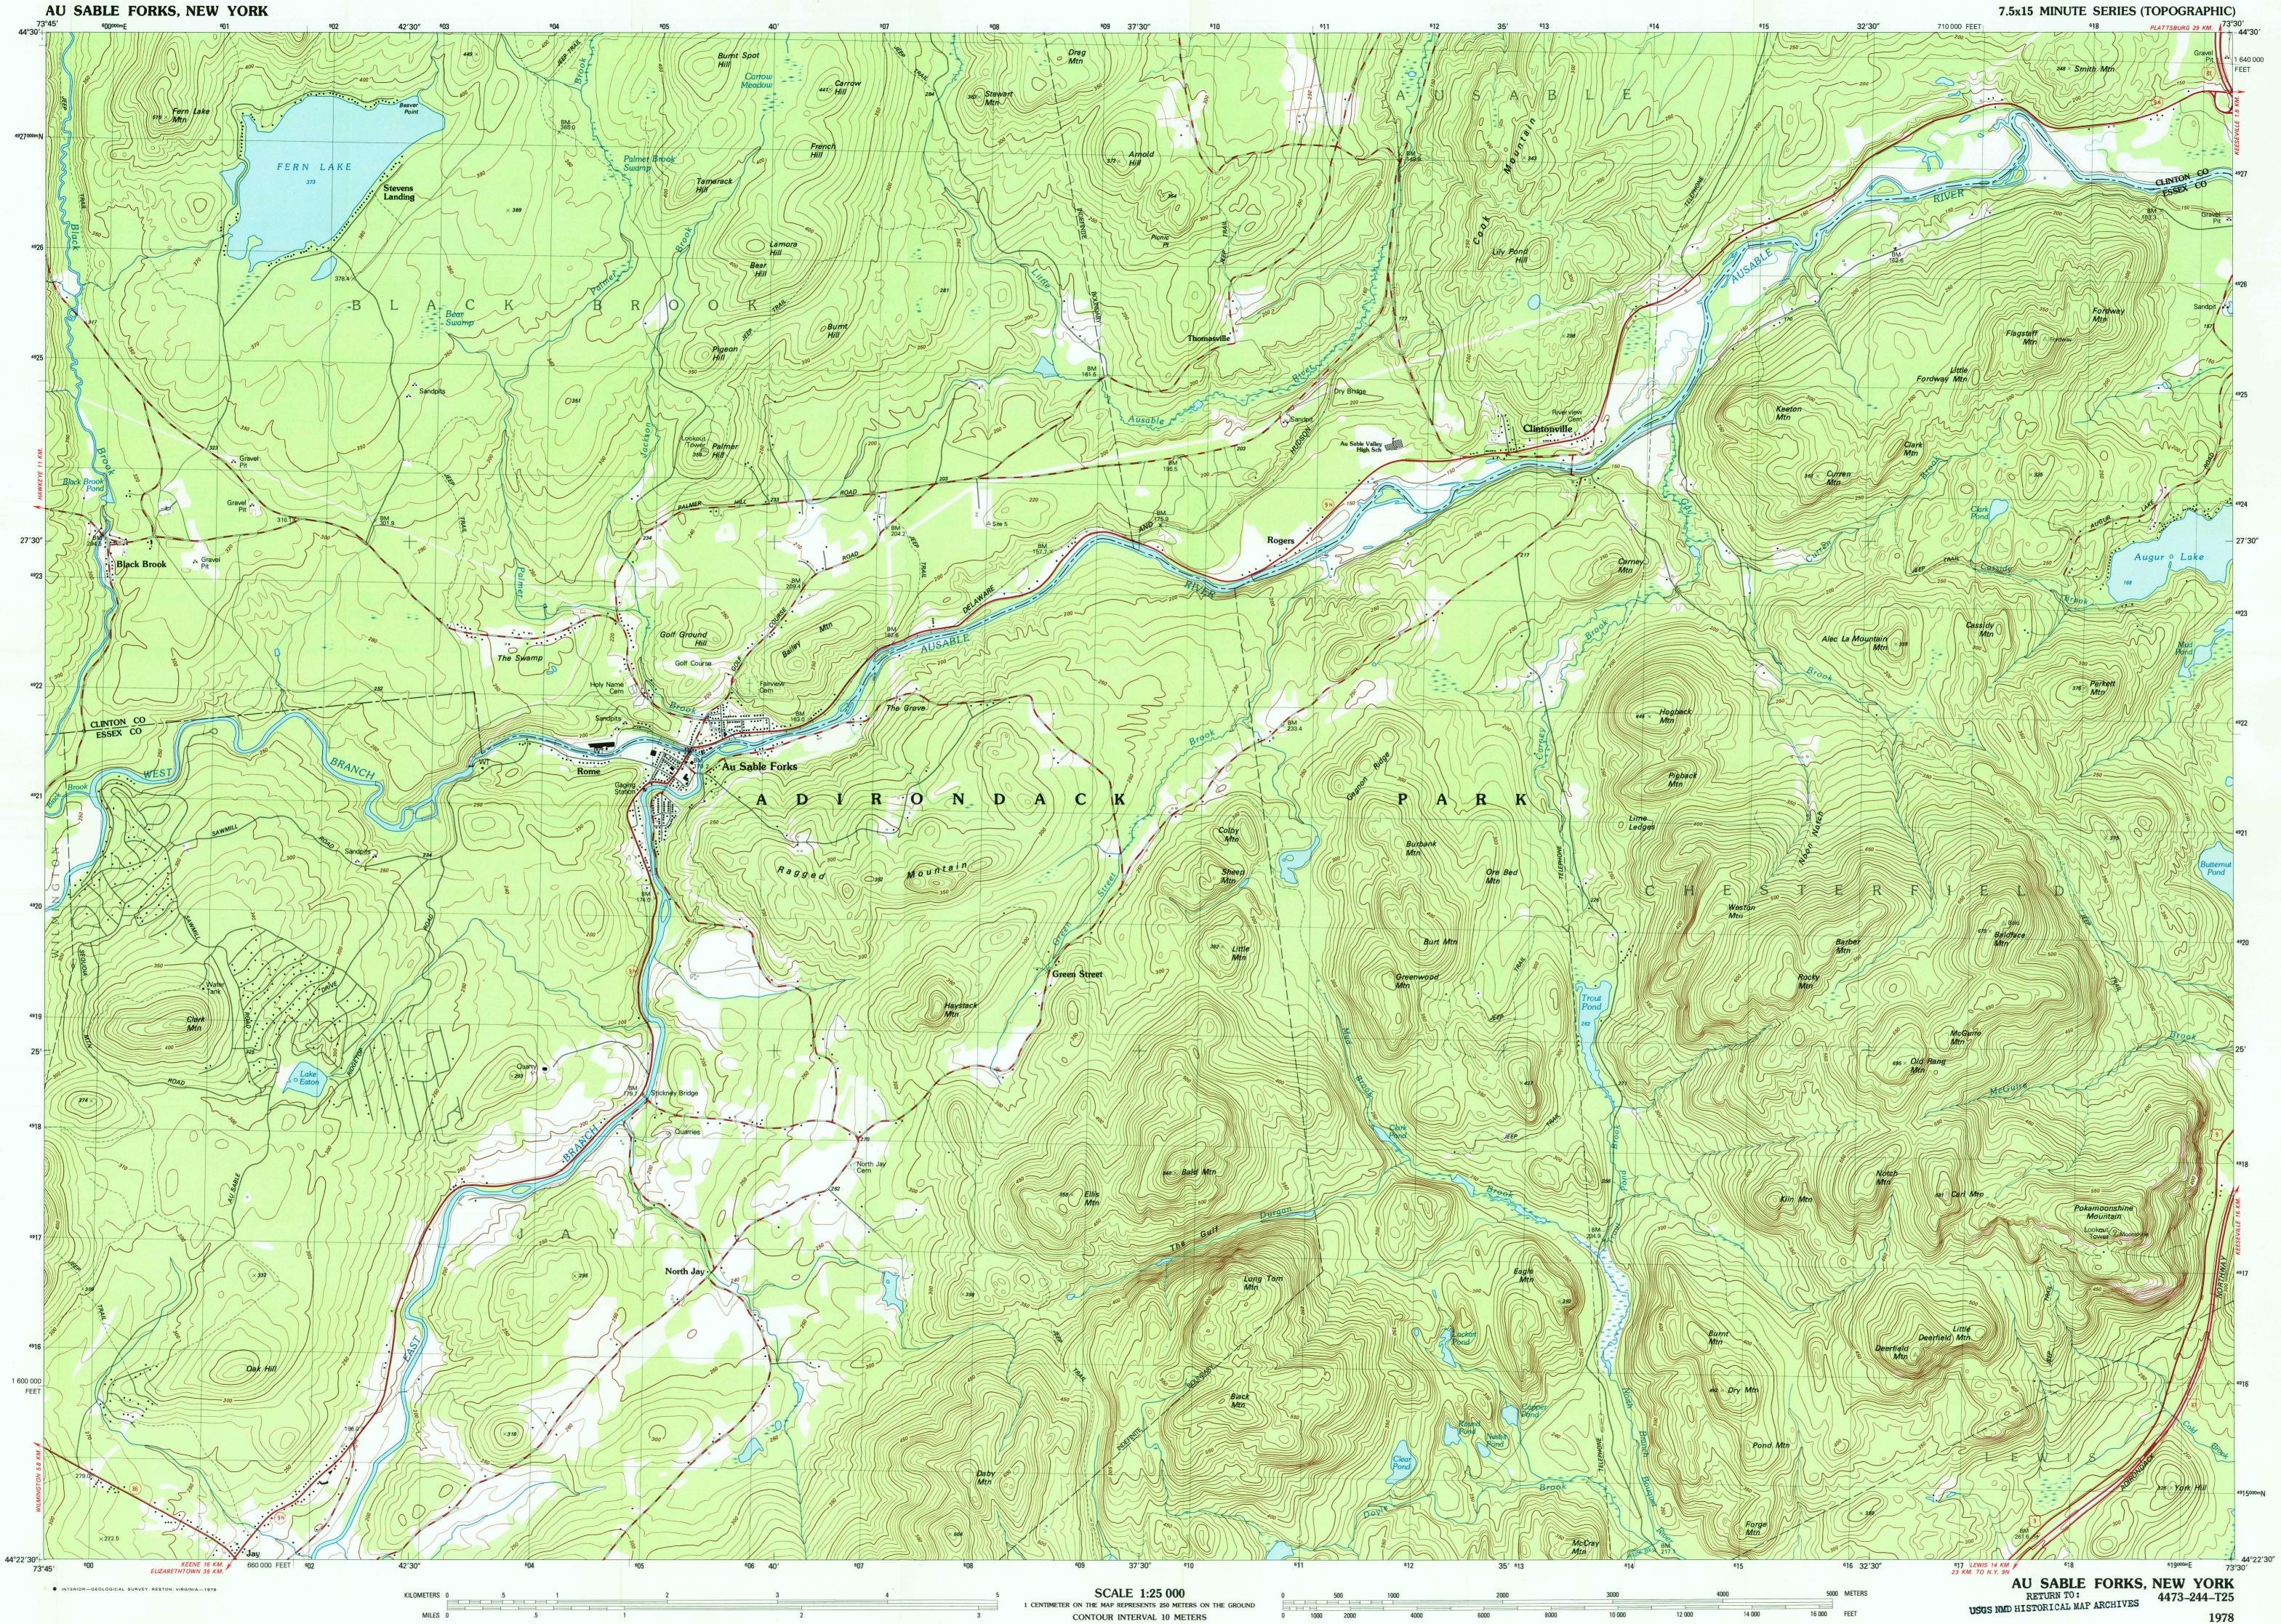

| Primary highway, hard surface                                 |                     |            |     |
|---------------------------------------------------------------|---------------------|------------|-----|
| Secondary highway, hard surface                               |                     |            |     |
| Light-duty road, hard or improved surface                     |                     |            |     |
| Unimproved road; trail                                        |                     |            |     |
| Route marker: Interstate; U. S.; State                        | ()                  | 57         | (   |
| Railroad: standard gage; narrow gage                          |                     | $\bigcirc$ | -   |
| Bridge; drawbridge                                            | -+                  |            | +   |
| Footbridge: overpass; underpass                               | ++                  |            | -   |
| Built-up area: only selected landmark buildings shown         | -                   | -          |     |
| House; barn; church; school; large structure                  |                     | 4          |     |
| Boundary:                                                     |                     |            |     |
| National, with monument                                       |                     |            | _   |
| State                                                         |                     |            | -   |
| County, parish                                                |                     |            | -   |
| Civil township, precinct, district                            |                     |            |     |
| Incorporated city, village, town                              |                     |            |     |
| National or State reservation; small park                     |                     |            |     |
| Land grant with monument; found section corner                |                     |            |     |
| U. S. public lands survey: range, township; section           |                     |            | _   |
| Range, township; section line: location approximate           |                     | _          |     |
| Fence or field line                                           |                     |            |     |
| Power transmission line, located tower                        | +                   |            |     |
| Dam; dam with lock                                            |                     | ╜ _        | <   |
| Cemetery; grave                                               | (±)                 | Cem        | 2 . |
| Campground; picnic area; U. S. location monument              | X                   | $\pi$      |     |
| Windmill; water well; spring                                  | Ť                   | 0          | C   |
| Mine shaft; prospect; adit or cave                            |                     | ×          | ≻   |
| Control: horizontal station; vertical station; spot elevation |                     | ×          | >   |
| Contours: index; intermediate; supplementary; depression      |                     |            |     |
| Distorted surface: strip mine, lava; sand                     |                     |            |     |
| Bathymetric contours: index; intermediate                     |                     | -          |     |
| Perennial lake and stream; intermittent lake and stream       |                     |            |     |
| Rapids, large and small; falls, large and small               |                     |            |     |
| Swamp; marsh                                                  | لد <u> مللد</u> ـــ | la         | MIL |
| Submerged marsh; land subject to controlled inundation        | Alter Alter         |            |     |
| Woodland; scattered trees                                     |                     | 3          | 100 |
| Scrub; mangrove                                               |                     | 12         | 060 |
| Orchard; vineyard                                             |                     |            |     |
|                                                               |                     |            |     |