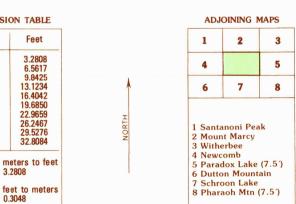

## 7.5 X 15 MINUTE QUADRANGLE SHOWING

- Contours and elevations in meters
- Highways, roads and other manmade structures
- Water features
- Water reaturesWoodland areas
- Geographic names

CONTOUR INTERVAL 6 METERS