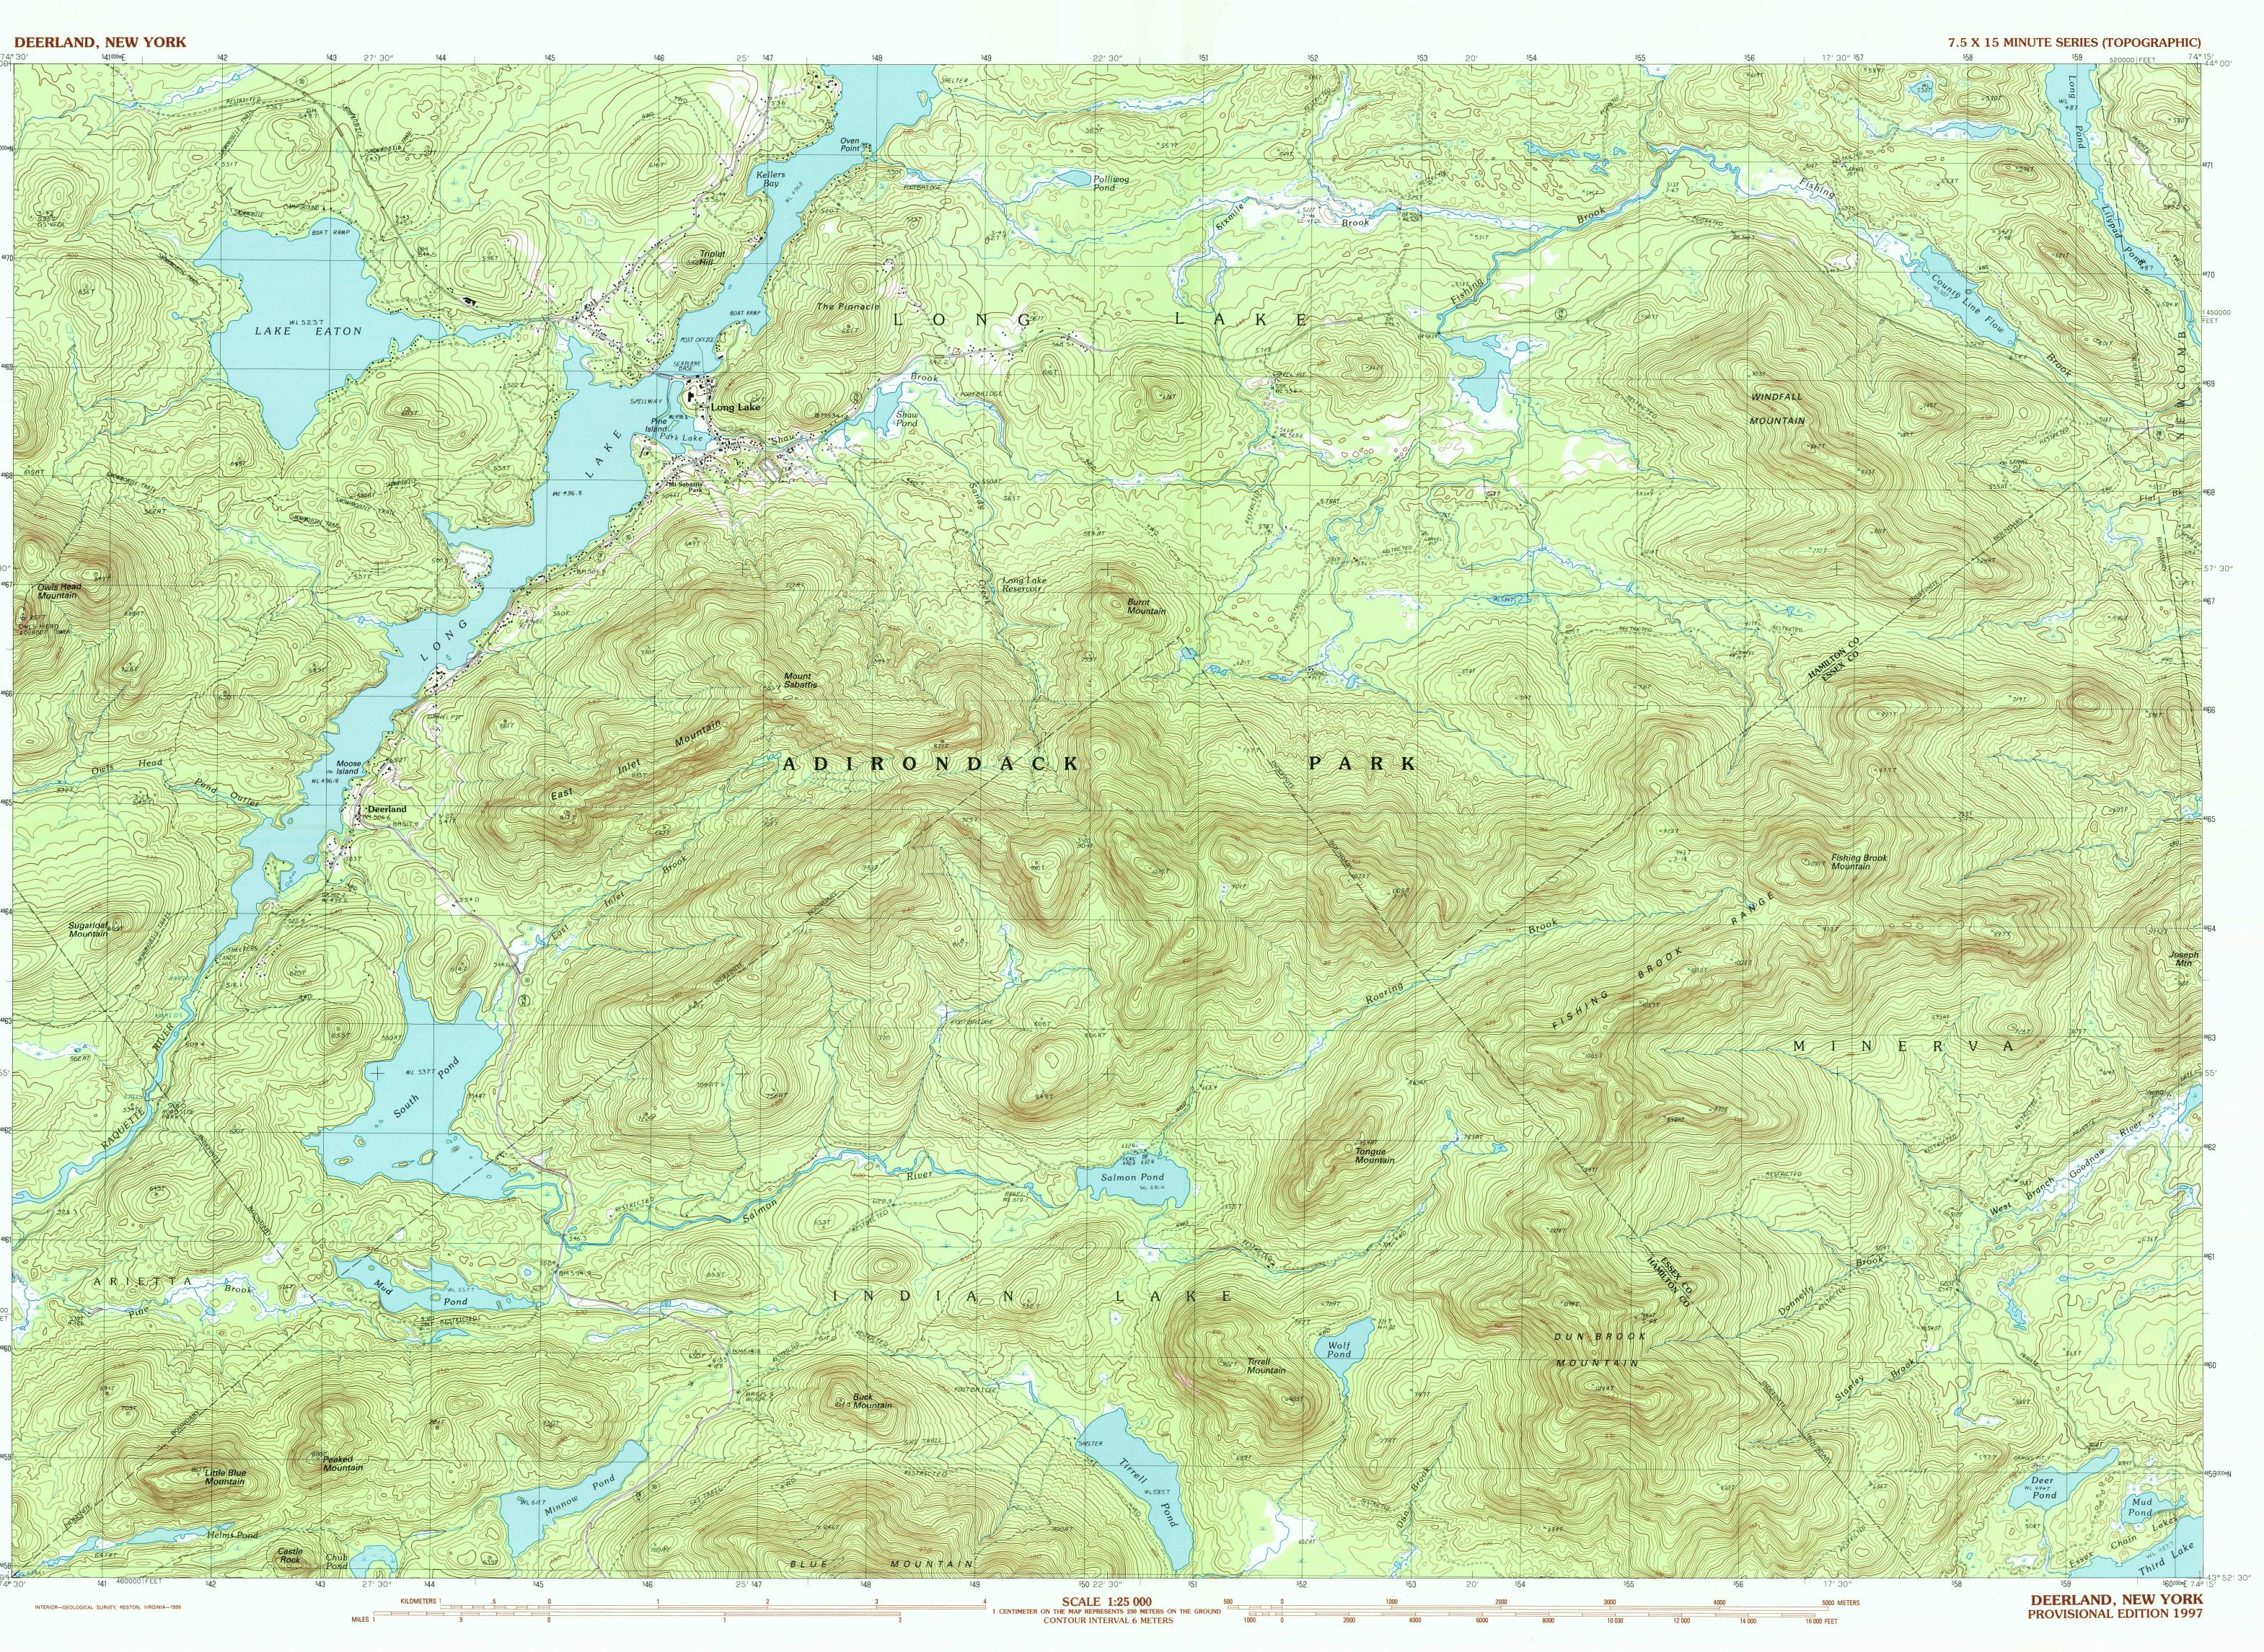

## Deerland NEW YORK

1:25 000-scale metric topographic map

7.5 X 15 MINUTE QUADRANGLE

- SHOWING
- Contours and elevations in meters
- Highways, roads and other manmade structures
- Water features
- Woodland areas
- Geographic names

U.S. Department of the Interior U.S. Geological Survey

PROVISIONAL EDITION 1997

CONTOUR INTERVAL 6 METERS

CONTROL AND FIELD ESTABLISHED ELEVATIONS SHOWN TO THE NEAREST 0.1 METER. OTHER ELEVATIONS SHOWN TO THE NEAREST METER

THIS MAP COMPLIES WITH NATIONAL MAP ACCURACY STANDARDS

ISBN 0-607-92056-4 9 | 780607 | 920567 |

ROAD LEGEND

Improved Road
Unimproved Road
Trail
Interstate Route
U. S. Route
State Route

RECEIVED.

SEP 3 0 1999

USGS NMD HISTORICAL MAP ARCHIVES

PROVISIONAL MAP
Produced from original
manuscript drawings. Information shown as of date of
photography.

FOR SALE BY U.S. GEOLOGICAL SURVEY P.O. BOX 25286, DENVER, COLORADO 80225