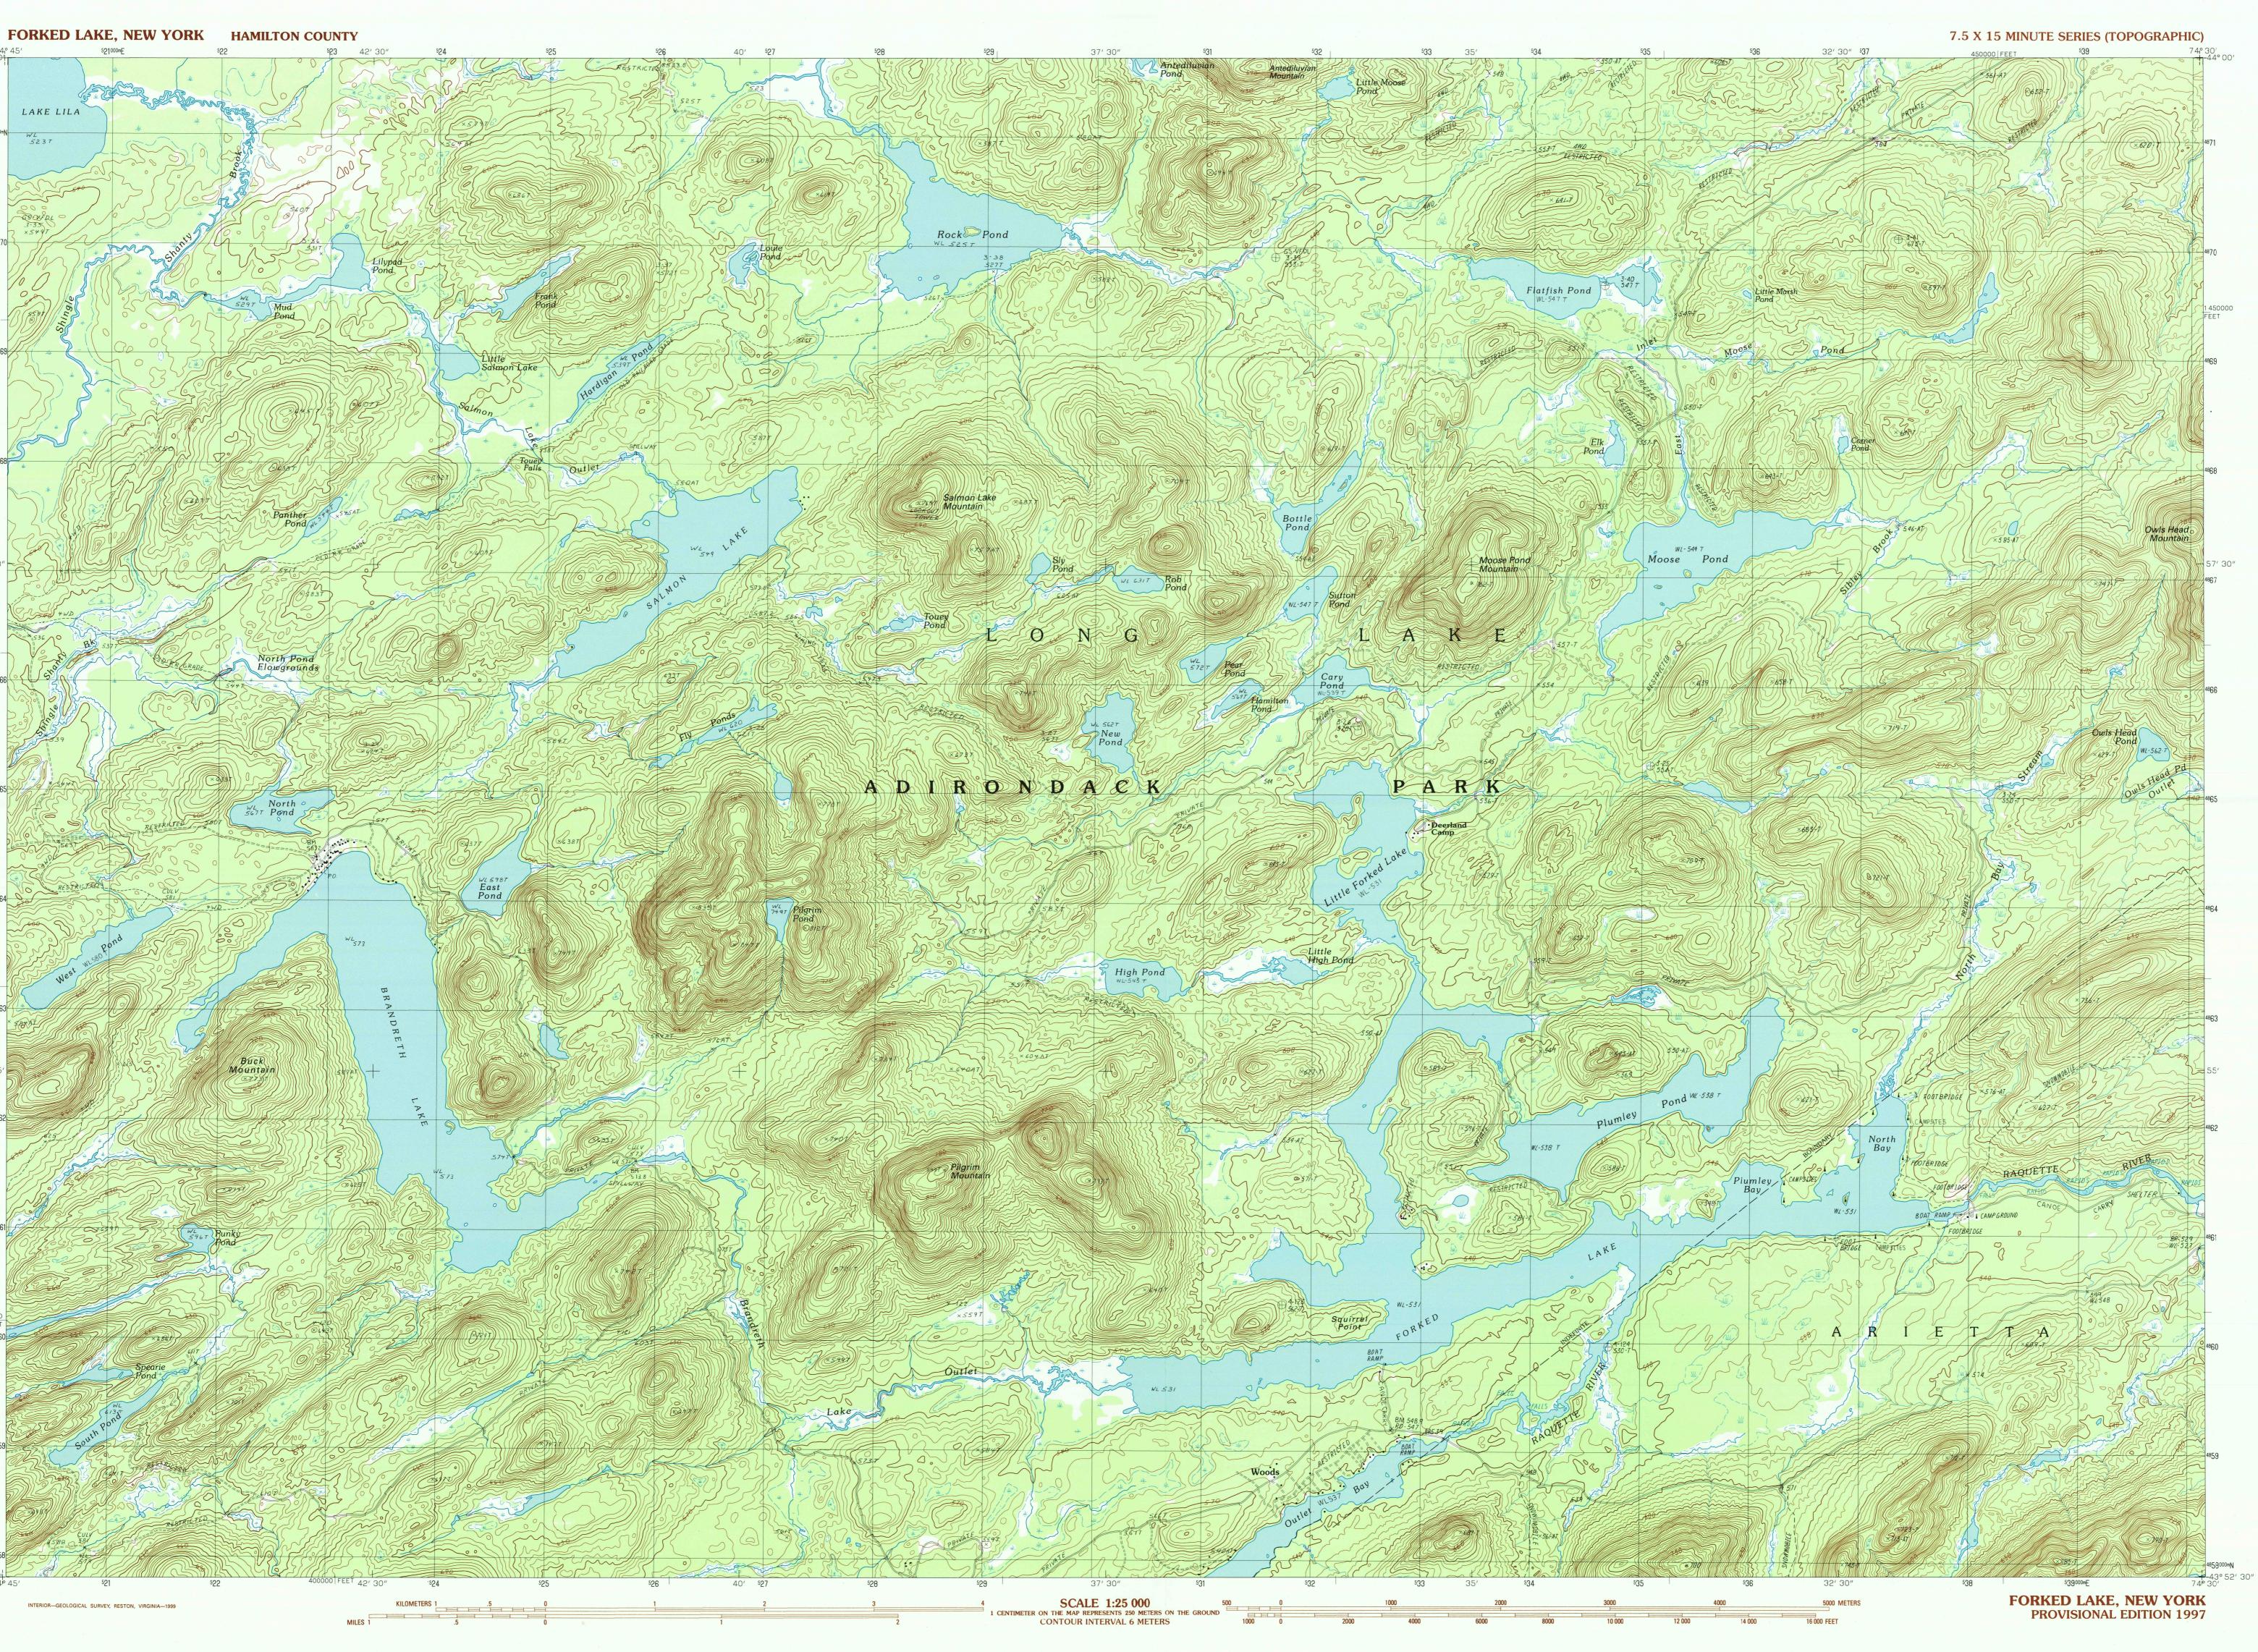

## **Forked Lake**

**NEW YORK** 

1:25 000-scale metric topographic map

7.5 X 15 MINUTE QUADRANGLE

- SHOWING Contours and elevations
- in meters
- Highways, roads and other manmade structures
- Water features
- Woodland areas
- Geographic names

U.S. Department of the Interior U.S. Geological Survey

PROVISIONAL EDITION 1997

BOUNDARIES VERIFIED.....

North American Datum of 1983 (NAD 83) is shown by dashed comer ticks. The values of the shift between NAD 27 and NAD 83 for 7.5-minute intersections are obtainable from National Geodetic Survey NADCON software

There may be private inholdings within the boundaries of Federal and State reservations shown on this map

CONTOUR INTERVAL 6 METERS

CONTROL ELEVATIONS SHOWN TO THE NEAREST 0.1 METER OTHER ELEVATIONS SHOWN TO THE NEAREST METER

THIS MAP COMPLIES WITH NATIONAL MAP ACCURACY STANDARDS

ROAD LEGEND

Interstate Route U. S. Route State Route

RECEIVED

SEP 3 0 1999

USGS NMD HISTORICAL MAP ARCHIVES

PROVISIONAL MAP
Produced from original
manuscript drawings. Information shown as of date of photography.