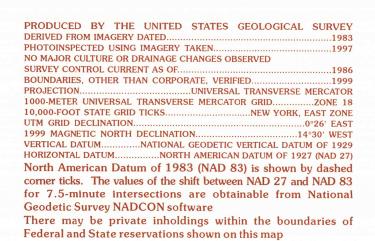

U.S. Department of the Interior U.S. Geological Survey

PROVISIONAL EDITION 1997

CONTOUR INTERVAL 6 METERS

CONTROL AND FIELD ESTABLISHED ELEVATIONS
SHOWN TO THE NEAREST 0.1 METER
OTHER ELEVATIONS SHOWN TO THE NEAREST METER

THIS MAP COMPLIES WITH NATIONAL MAP ACCURACY STANDARDS

ISBN 0-607-92060-2 9 780607 920604

ROAD LEGEND

RECEIVED

USGS NMD HISTORICAL MAP ARCHIVES

SEP 3 0 1999

PROVISIONAL MA

Produced from original manuscript drawings. Information shown as of date of photography.