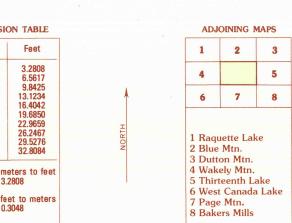

## Indian Lake NEW YORK

1:25 000-scale metric



7.5 X 15 MINUTE QUADRANGLE SHOWING

- Contours and elevations
- in meters
- Highways, roads and other manmade structures
- Water features
- Woodland areas
- Geographic names

U.S. Department of the Interior U.S. Geological Survey

PROVISIONAL EDITION 1997



CONTOUR INTERVAL 6 METERS

CONTROL AND FIELD ESTABLISHED ELEVATIONS
SHOWN TO THE NEAREST 0.1 METER
OTHER ELEVATIONS SHOWN TO THE NEAREST METER

THIS MAP COMPLIES WITH NATIONAL MAP ACCURACY STANDARDS



ISBN 0-607-92060-2 9 780607 920604

ROAD LEGEND

RECEIVED

USGS NMD HISTORICAL MAP ARCHIVES

SEP 3 0 1999

PROVISIONAL MA

Produced from original manuscript drawings. Information shown as of date of photography.

FOR SALE BY U.S. GEOLOGICAL SURVEY P.O. BOX 25286, DENVER, COLORADO 80225