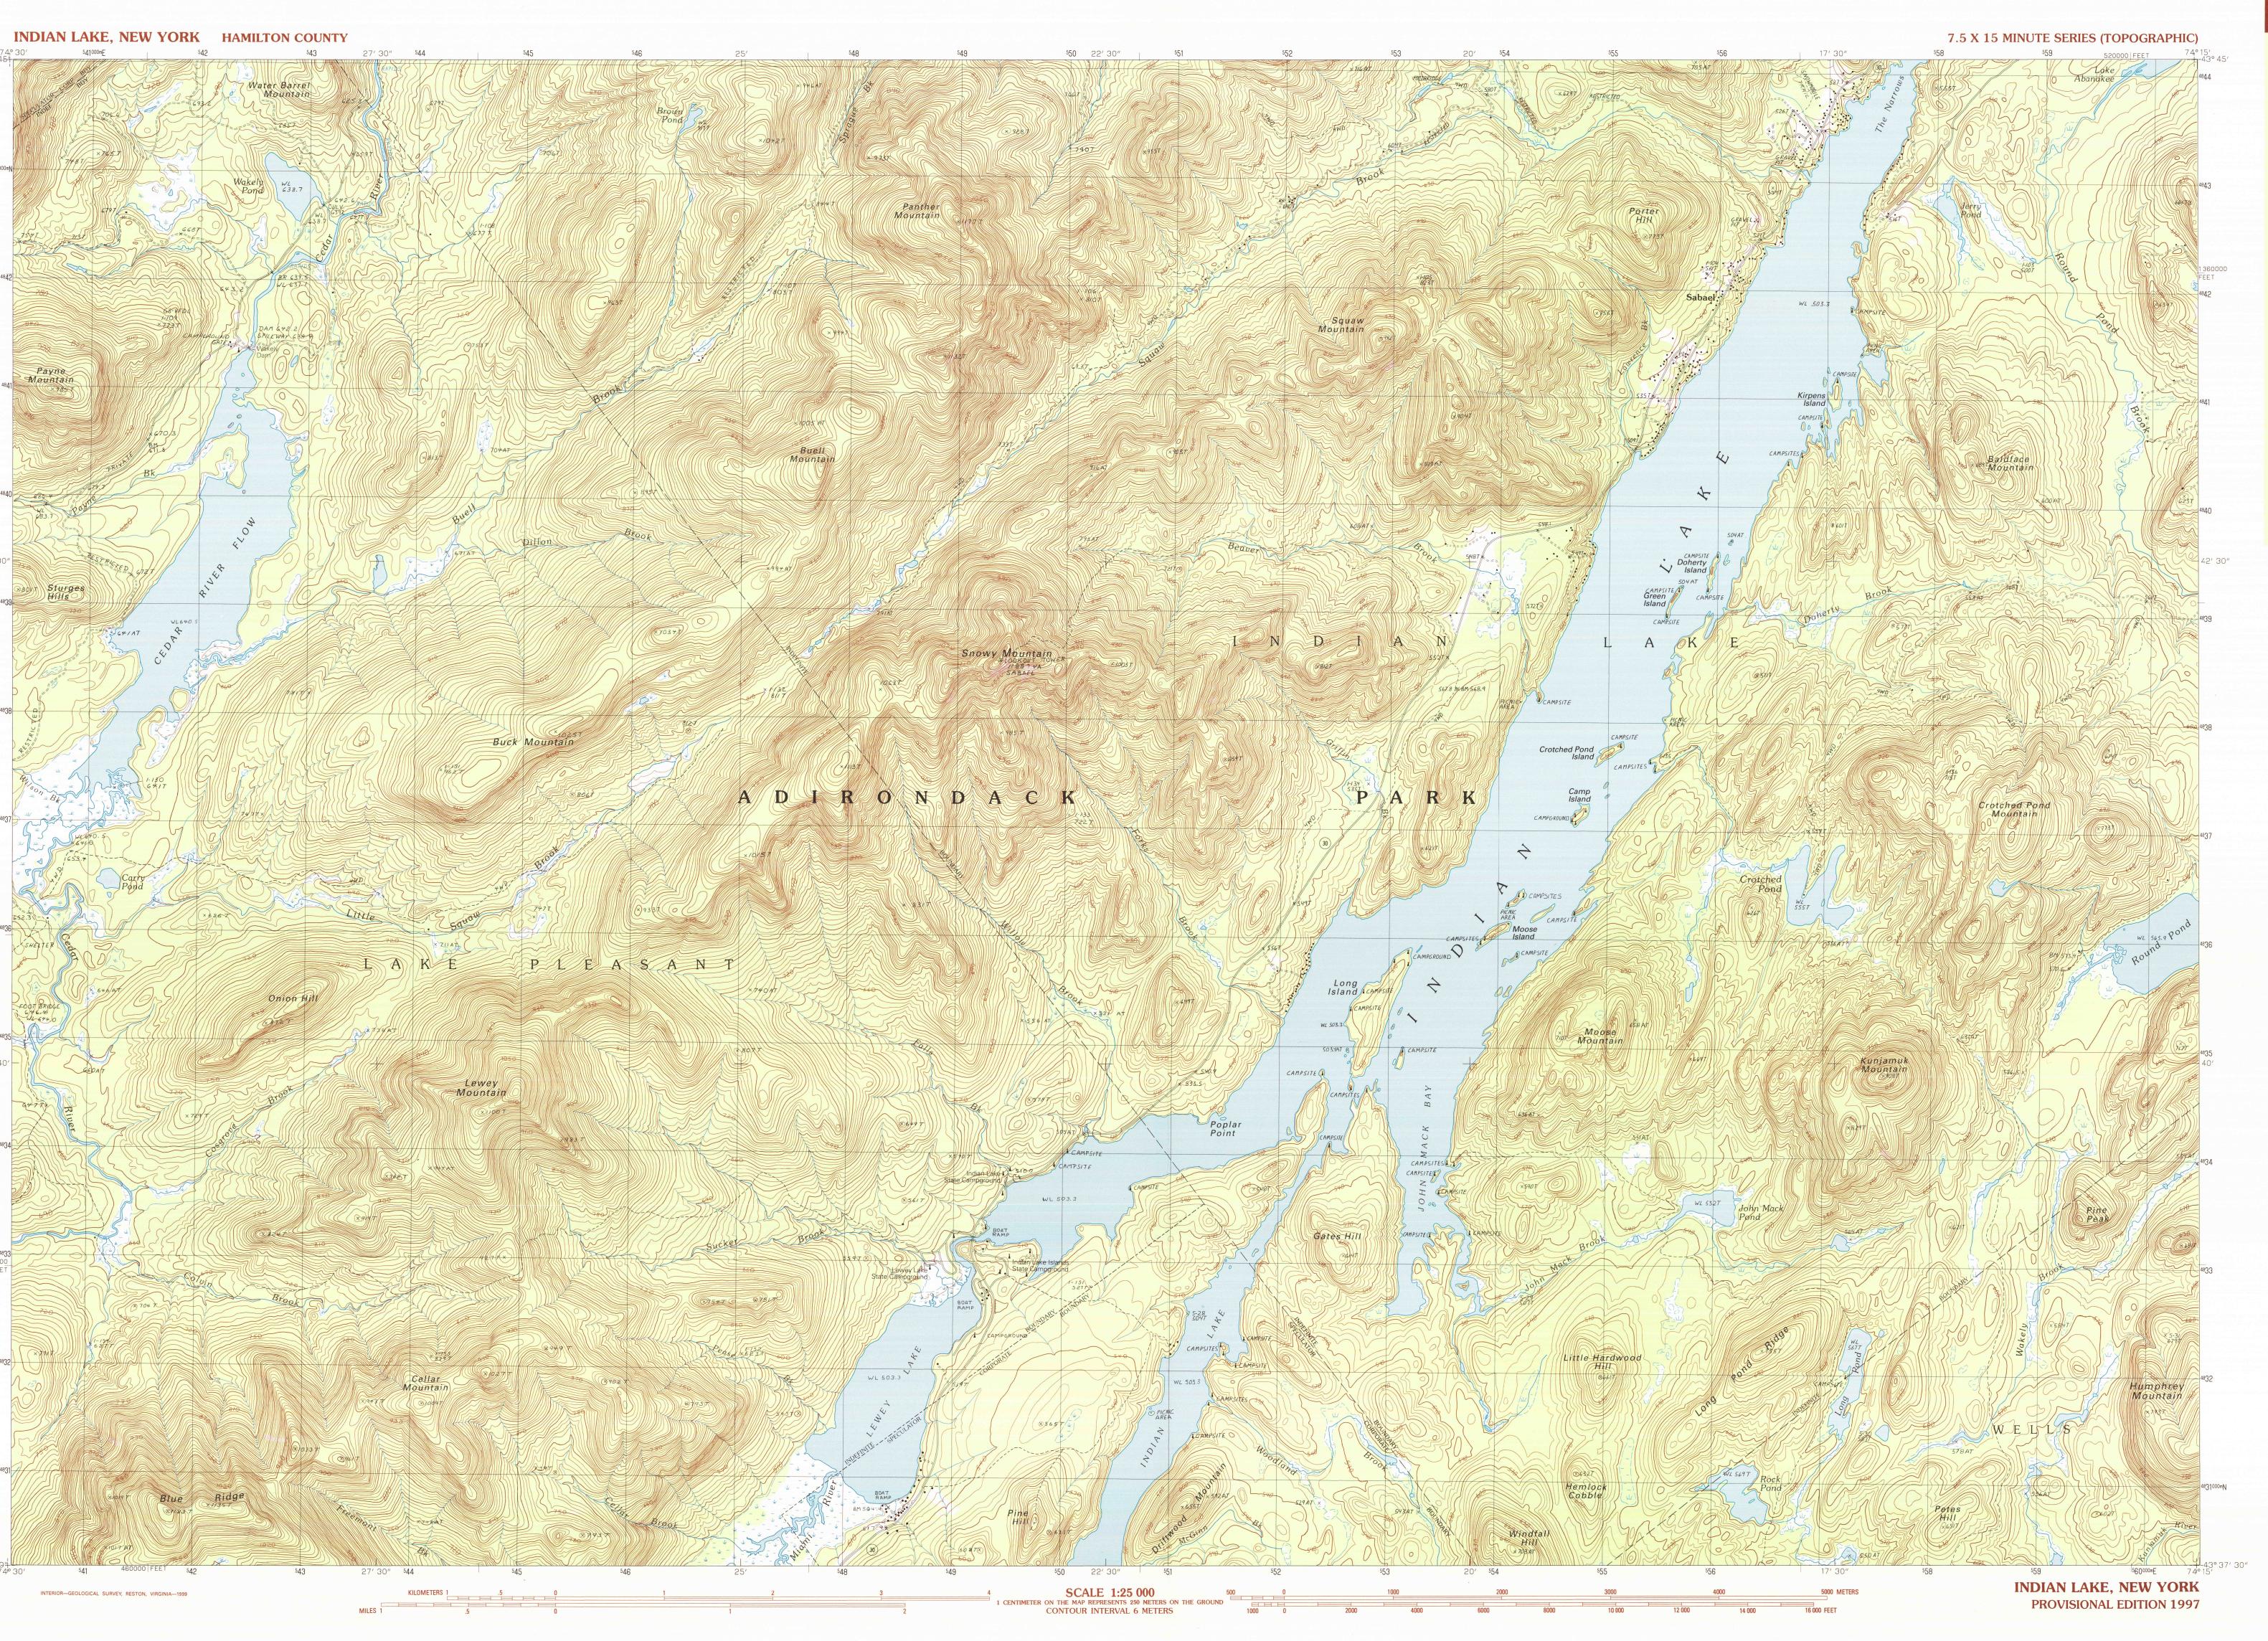

## Indian Lake NEW YORK

1:25 000-scale metric

7.5 X 15 MINUTE QUADRANGLE SHOWING

- Contours and elevations
- in meters
- Highways, roads and other manmade structures
- Water features
- Woodland areas
- Geographic names

U.S. Department of the Interior U.S. Geological Survey

PROVISIONAL EDITION 1997

CONTOUR INTERVAL 6 METERS

CONTROL AND FIELD ESTABLISHED ELEVATIONS
SHOWN TO THE NEAREST 0.1 METER
OTHER ELEVATIONS SHOWN TO THE NEAREST METER

THIS MAP COMPLIES WITH NATIONAL MAP ACCURACY STANDARDS

ISBN 0-607-92060-2 9 780607 920604

ROAD LEGEND

RECEIVED

USGS NMD HISTORICAL MAP ARCHIVES

SEP 3 0 1999

PROVISIONAL MA

Produced from original manuscript drawings. Information shown as of date of photography.