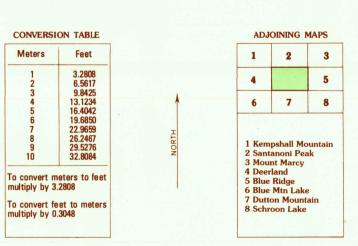

GEOLOGICAL SURVEY

PROVISIONAL EDITION 1989

CONTOUR INTERVAL 6 METERS

CONTROL AND FIELD ESTABLISHED ELEVATIONS SHOWN TO THE NEAREST 0.1 METER. OTHER ELEVATIONS SHOWN TO THE NEAREST METER

THIS MAP COMPLIES WITH NATIONAL MAP ACCURACY STANDARDS