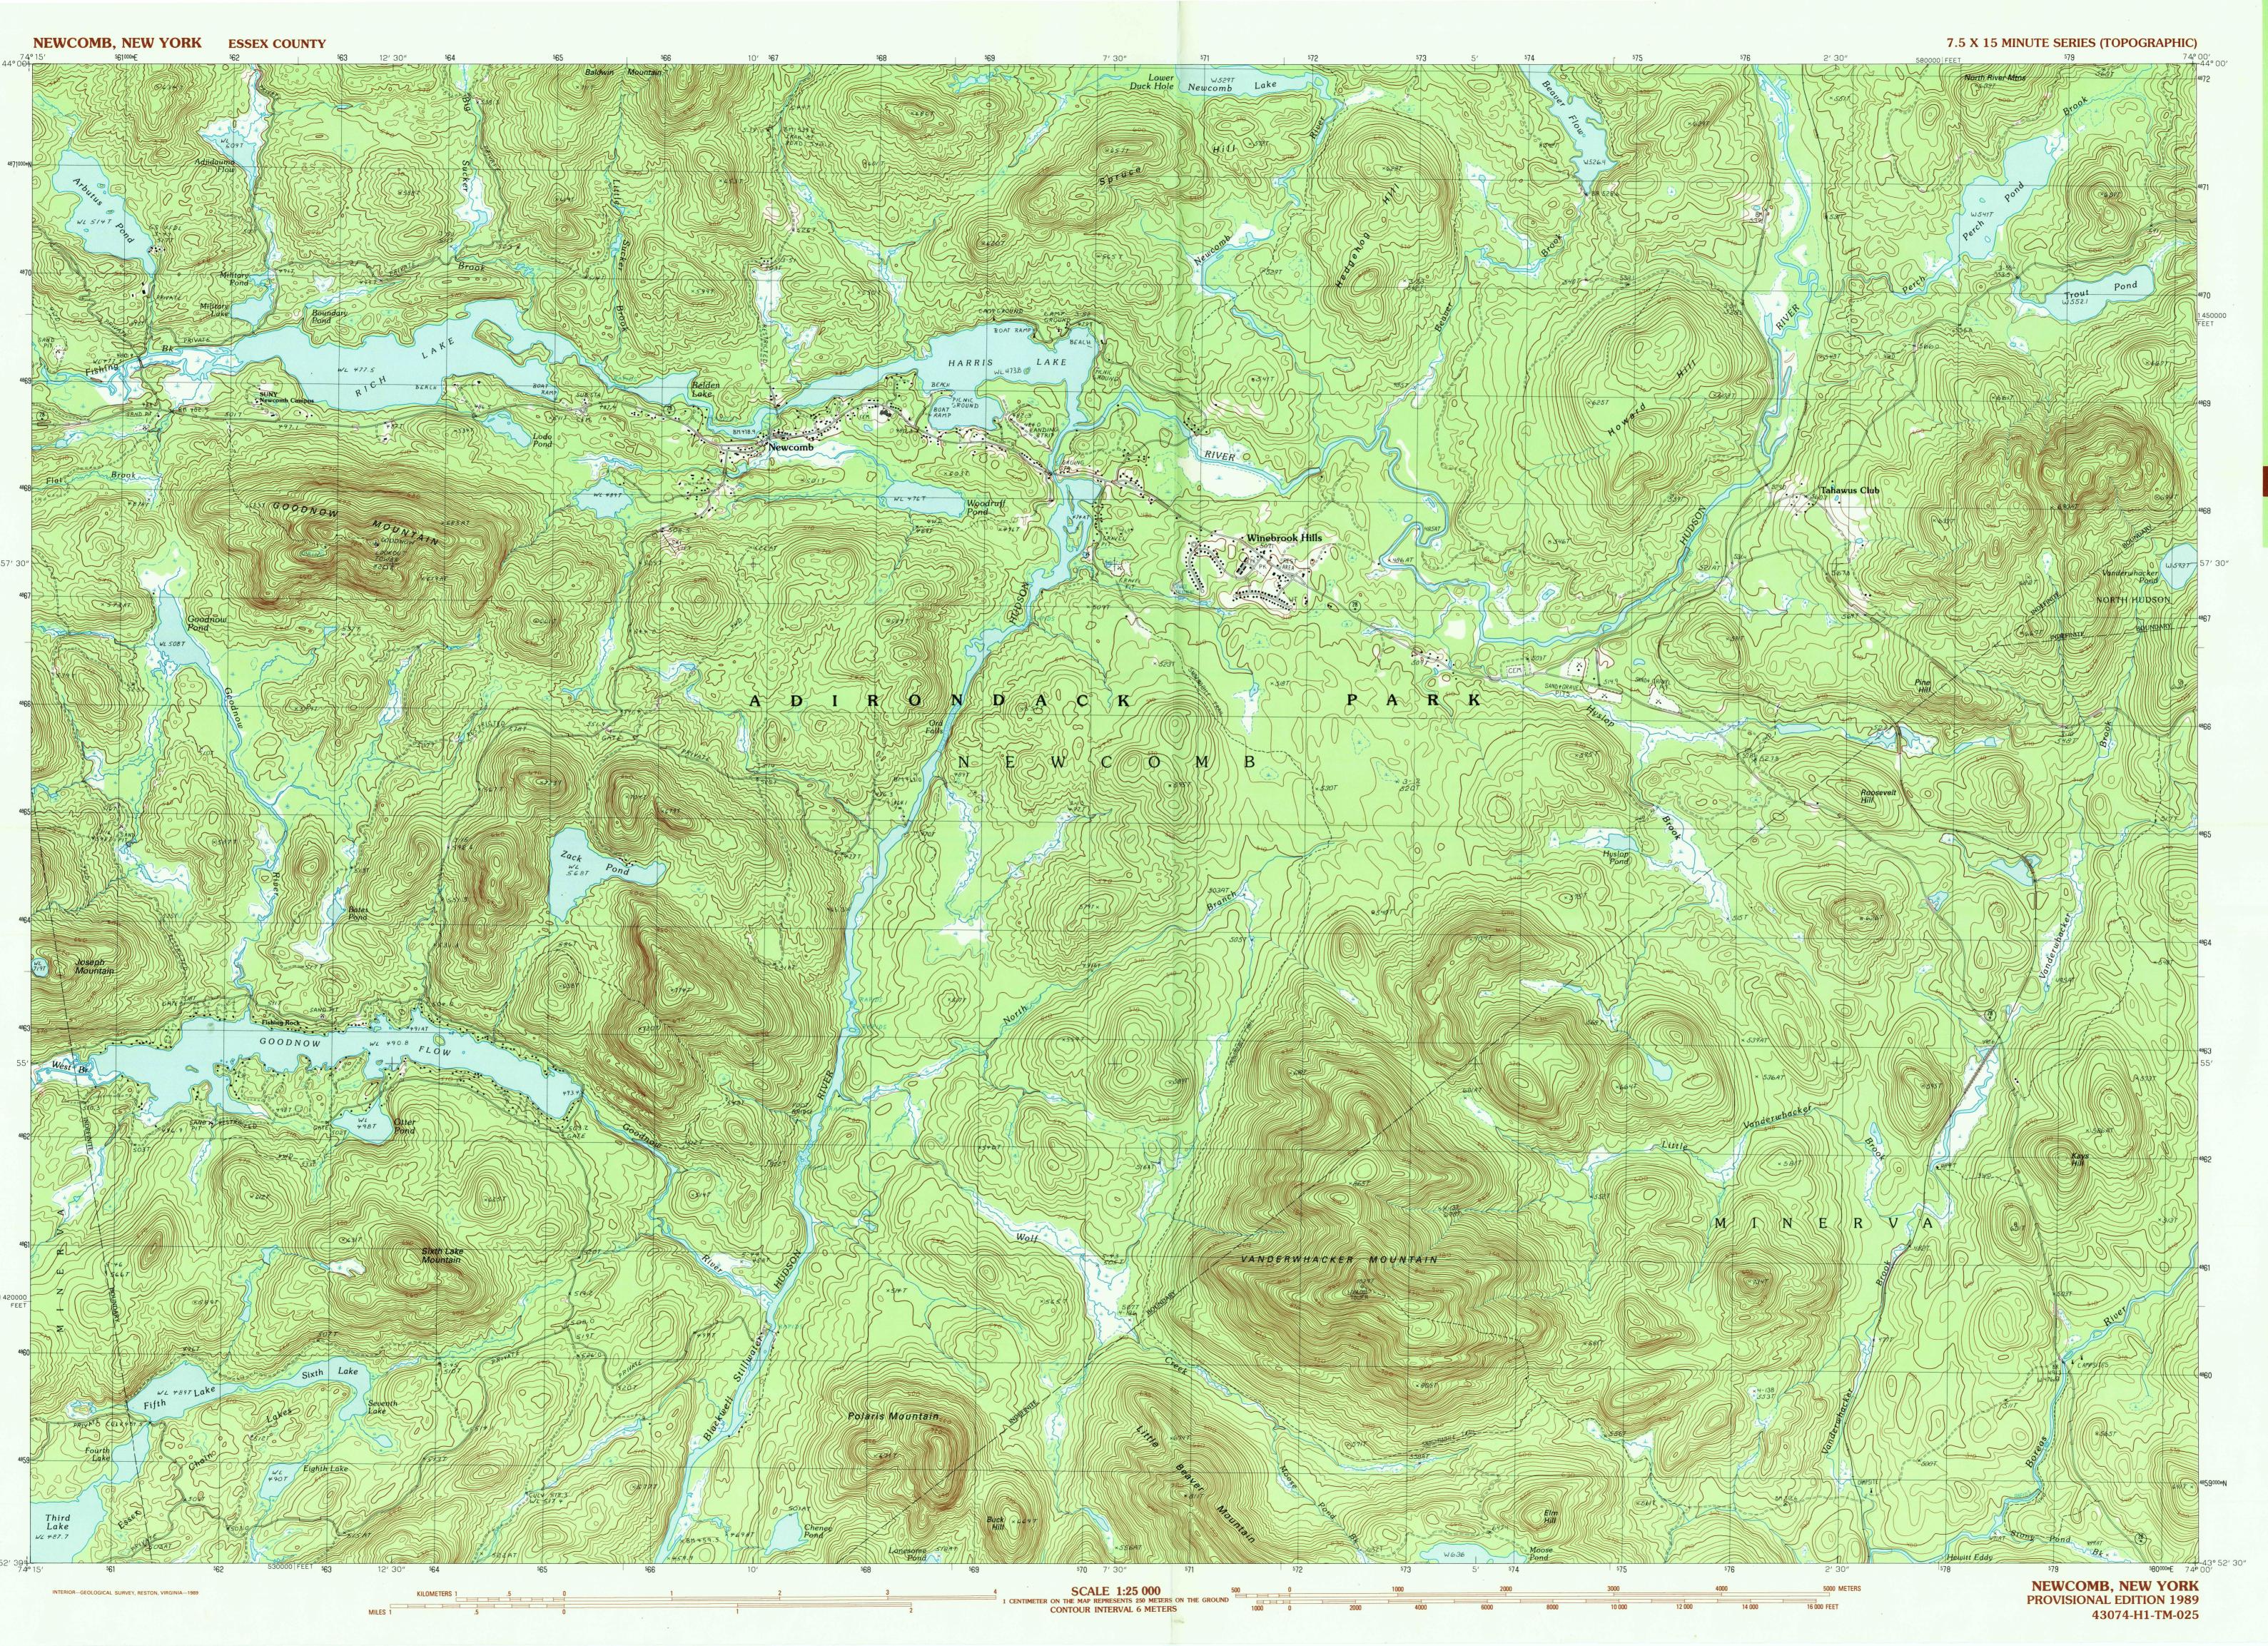

Newcomb NEW YORK

1:25 000-scale metric topographic map

7.5 X 15 MINUTE QUADRANGLE

SHOWING

- Contours and elevations
- in meters
- Highways, roads and other manmade structures
- Water features
- Woodland areas
- Geographic names

GEOLOGICAL SURVEY

PROVISIONAL EDITION 1989

CONTOUR INTERVAL 6 METERS

CONTROL AND FIELD ESTABLISHED ELEVATIONS SHOWN TO THE NEAREST 0.1 METER. OTHER ELEVATIONS SHOWN TO THE NEAREST METER

THIS MAP COMPLIES WITH NATIONAL MAP ACCURACY STANDARDS

FOR SALE BY U.S. GEOLOGICAL SURVEY DENVER, COLORADO 80225, OR RESTON, VIRGINIA 22092

ROAD LEGEND

Interstate Route U. S. Route State Route

PROVISIONAL MAP
Produced from original
manuscript drawings. Information shown as of date of
photography.