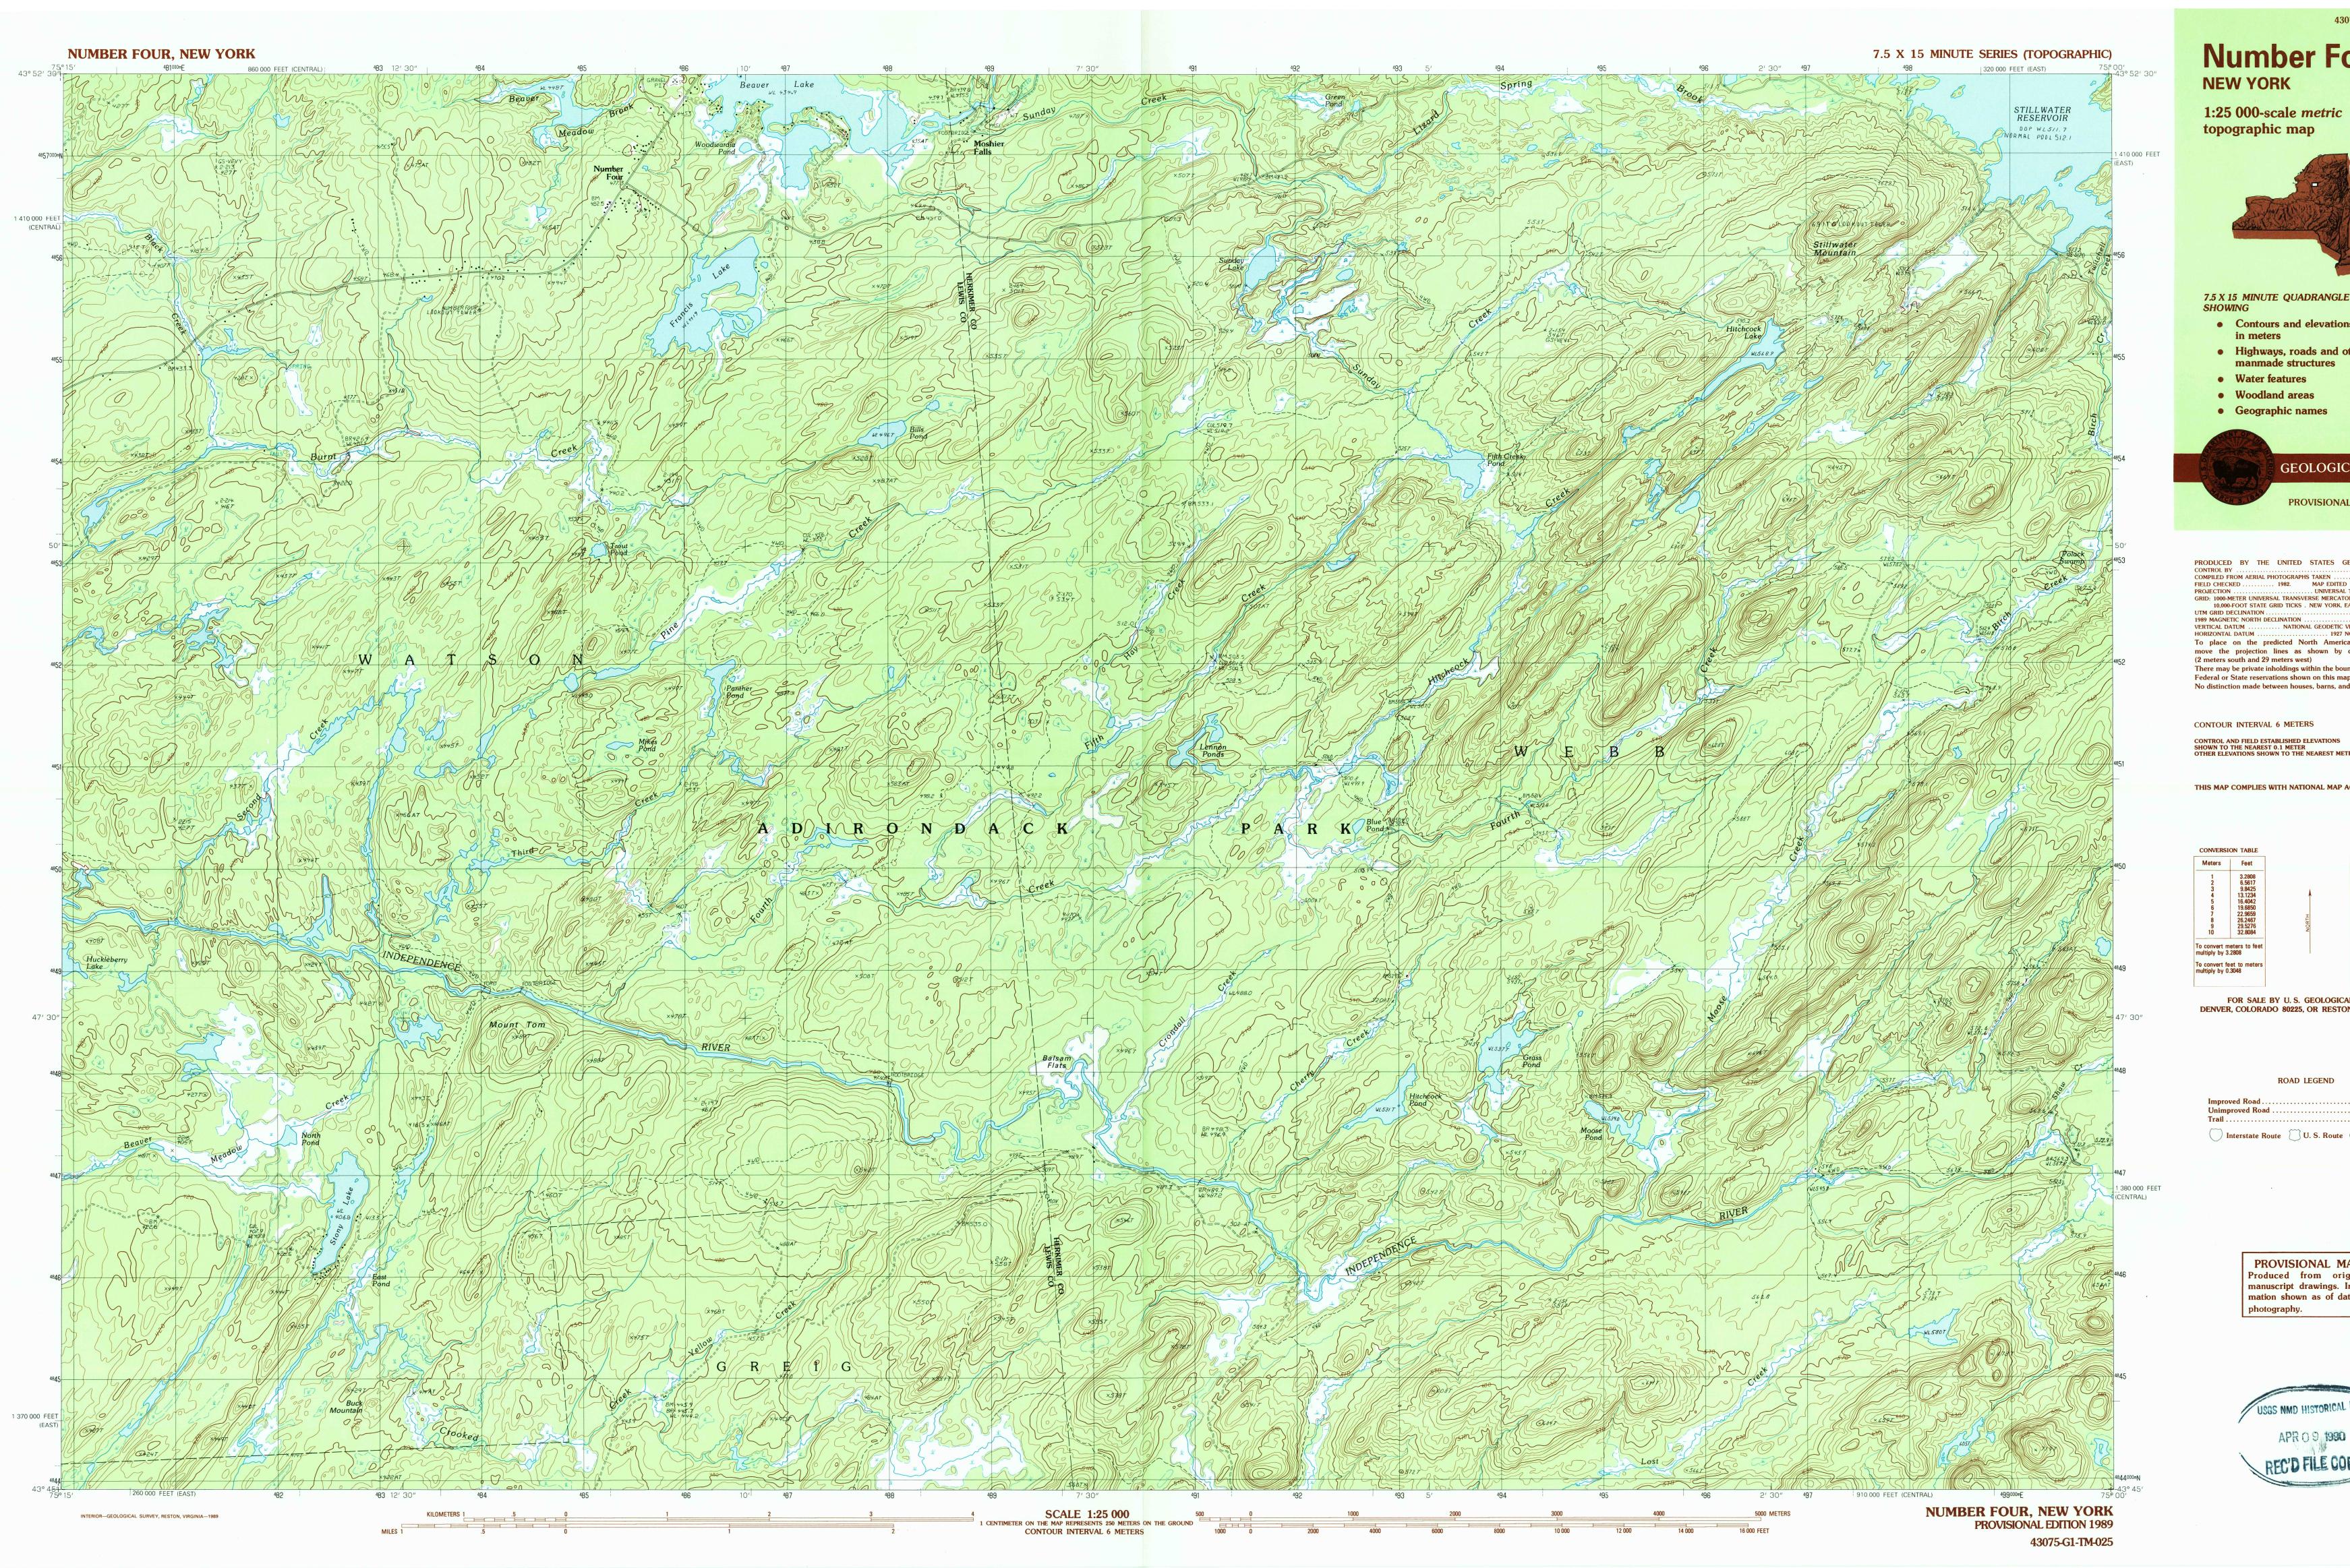

**Number Four** 

43075-G1-TM-025

**NEW YORK** 

7.5 X 15 MINUTE QUADRANGLE

- Contours and elevations
- in meters
- Highways, roads and other manmade structures
- Water features
- Woodland areas

PROVISIONAL EDITION 1989

PRODUCED BY THE UNITED STATES GEOLOGICAL SURVEY To place on the predicted North American Datum of 1983, move the projection lines as shown by dashed corner ticks (2 meters south and 29 meters west) There may be private inholdings within the boundaries of any Federal or State reservations shown on this map
No distinction made between houses, barns, and other buildings

CONTOUR INTERVAL 6 METERS

CONTROL AND FIELD ESTABLISHED ELEVATIONS SHOWN TO THE NEAREST 0.1 METER OTHER ELEVATIONS SHOWN TO THE NEAREST METER

THIS MAP COMPLIES WITH NATIONAL MAP ACCURACY STANDARDS

FOR SALE BY U.S. GEOLOGICAL SURVEY DENVER, COLORADO 80225, OR RESTON, VIRGINIA 22092

ROAD LEGEND

Interstate Route U. S. Route State Route

PROVISIONAL MAP
Produced from original
manuscript drawings. Information shown as of date of photography.