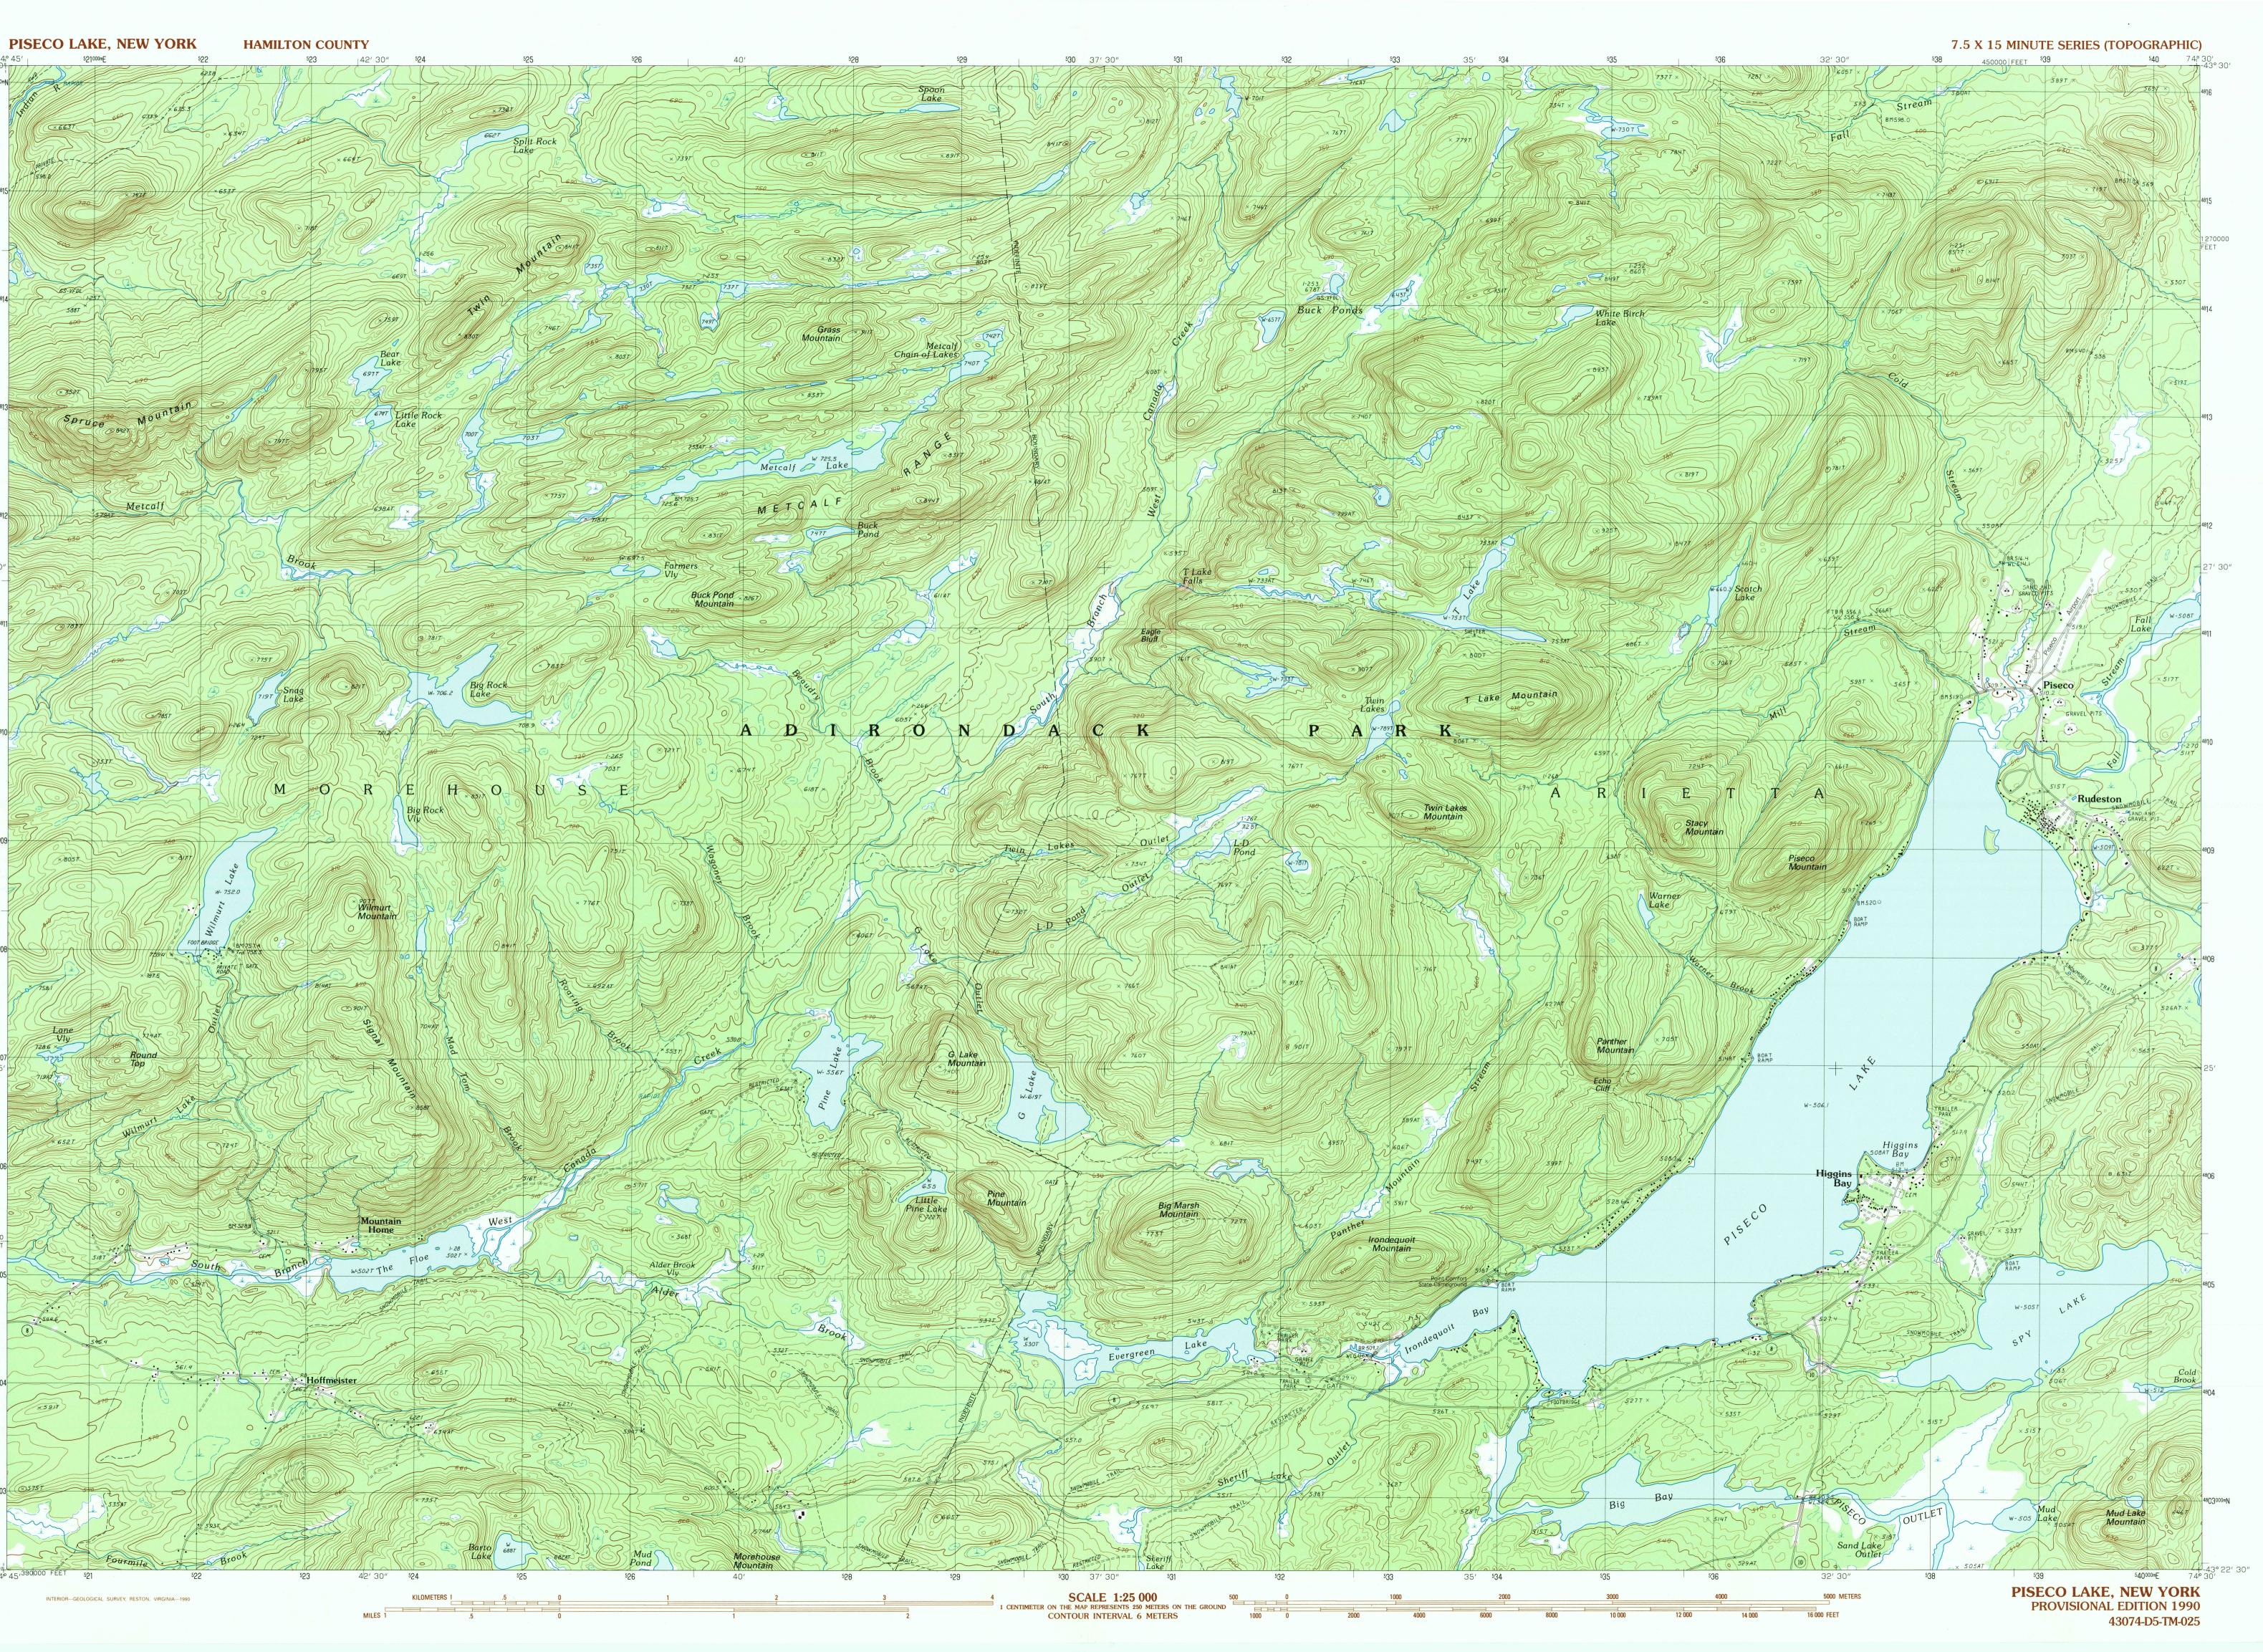

Piseco Lake

43074-D5-TM-025

**NEW YORK** 

1:25 000-scale metric

7.5 X 15 MINUTE QUADRANGLE

- SHOWING Contours and elevations
  - in meters
- Highways, roads and other manmade structures
- Water features
- Woodland areas
- Geographic names

PRODUCED BY THE UNITED STATES GEOLOGICAL SURVEY To place on the predicted North American Datum of 1983, move the projection lines as shown by dashed corner ticks (3 meters south and 32 meters west) There may be private inholdings within the boundaries of any Federal or State reservations shown on this map

No distinction made between houses, barns, and other buildings

CONTOUR INTERVAL 6 METERS

CONTROL AND FIELD ESTABLISHED ELEVATIONS SHOWN TO THE NEAREST 0.1 METER OTHER ELEVATIONS SHOWN TO THE NEAREST METER

THIS MAP COMPLIES WITH NATIONAL MAP ACCURACY STANDARDS