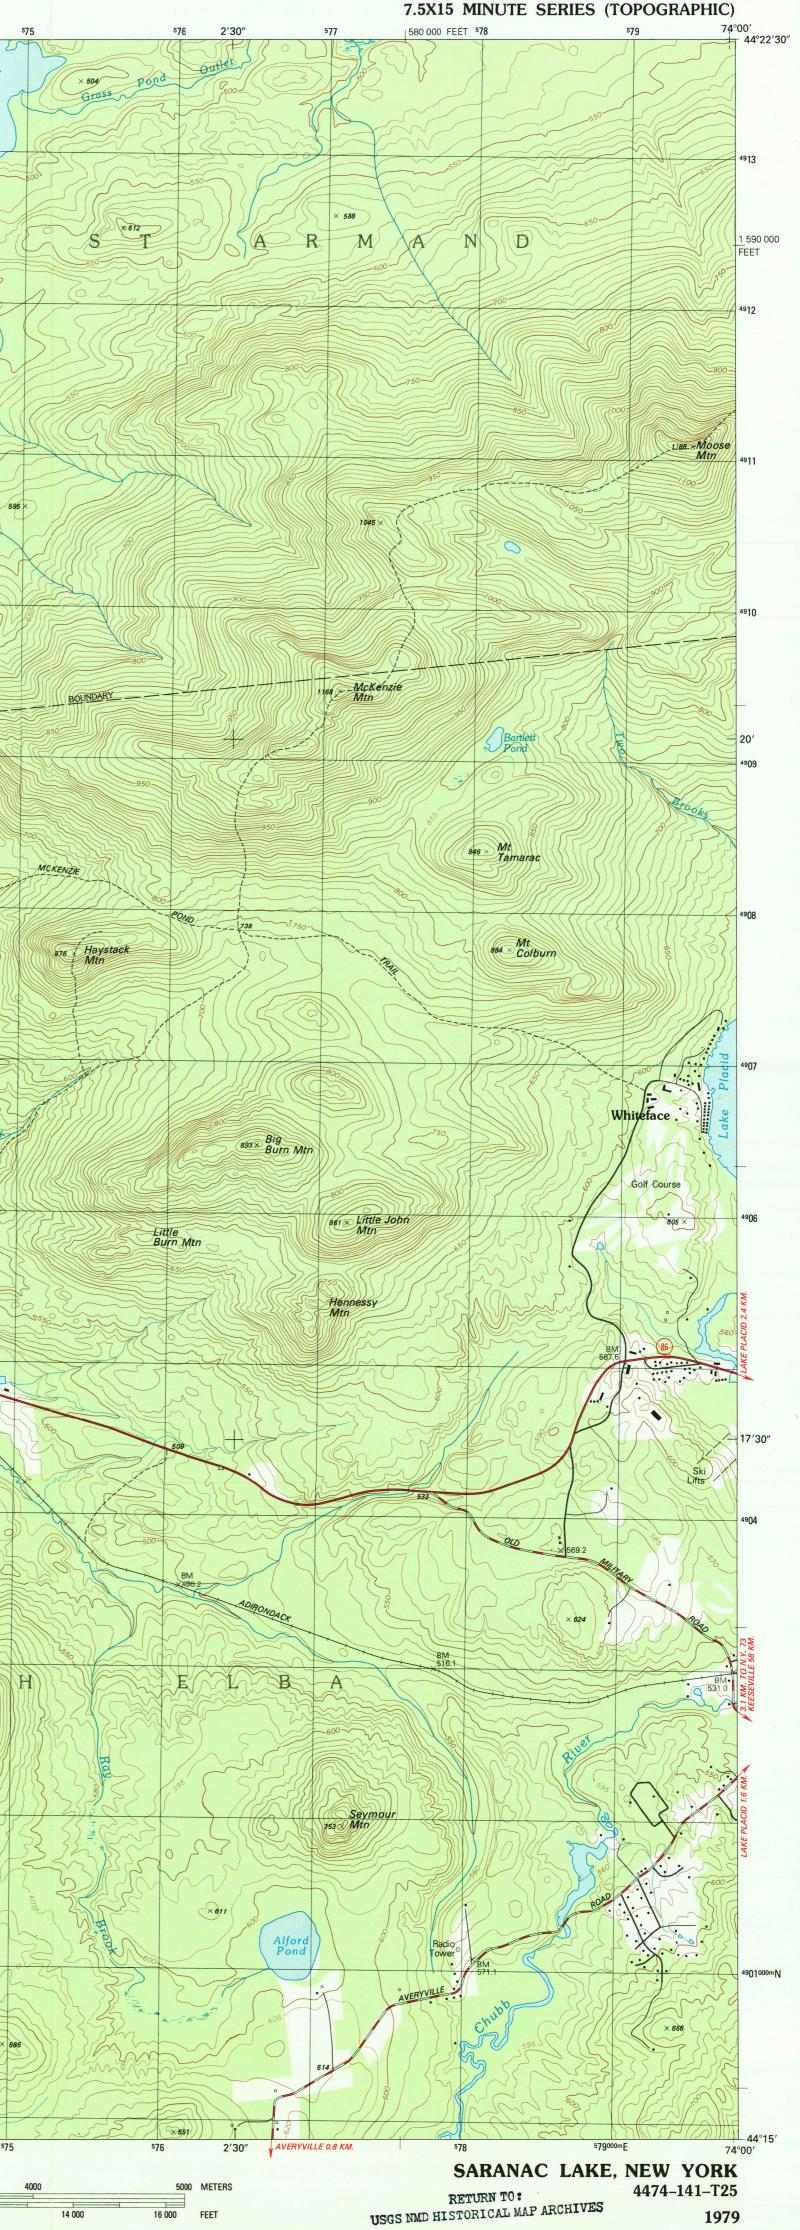

1:25 000-scale metric

topographic map of







## FOR SALE BY U.S. GEOLOGICAL SURVEY **RESTON, VIRGINIA 22092**

## Topographic Map Symbols

| Topographic                                   | Мар               | Sym                                     | ıb    |
|-----------------------------------------------|-------------------|-----------------------------------------|-------|
| rimary highway, hard surface                  |                   |                                         |       |
| econdary highway, hard surface                |                   |                                         |       |
| ight-duty road, hard or improved surface      |                   |                                         |       |
| nimproved road; trail                         |                   |