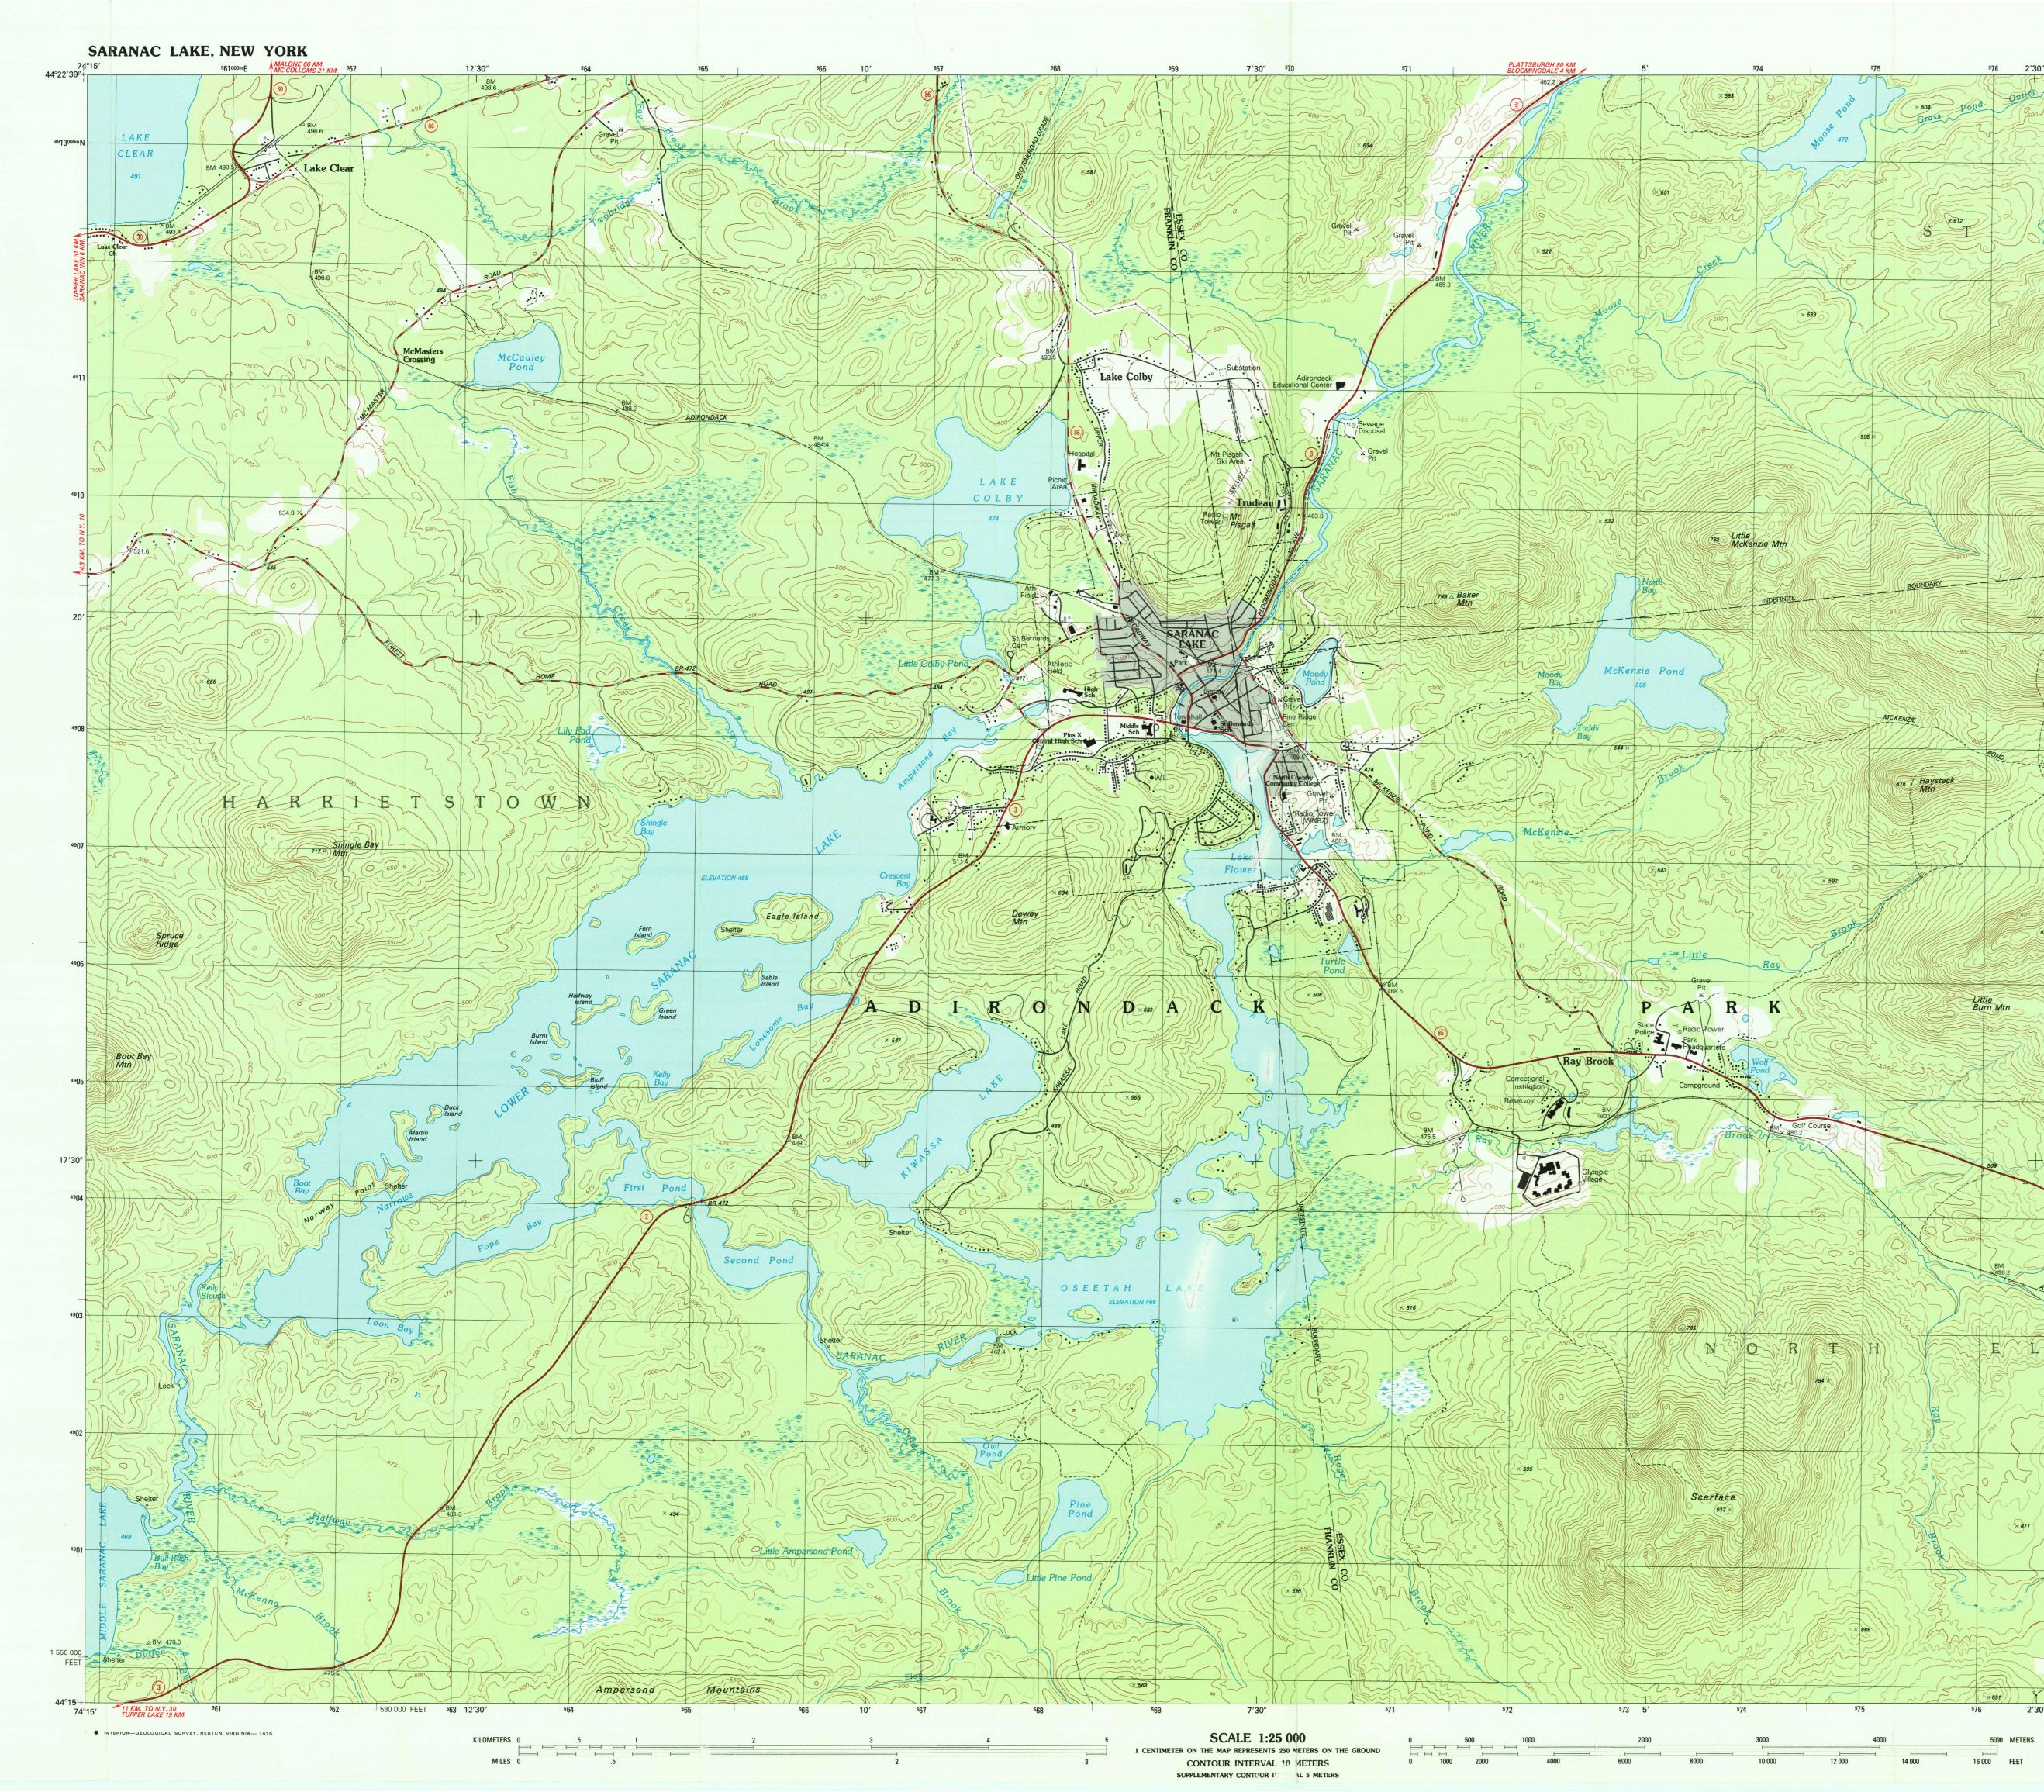

1:25 000-scale metric

topographic map of







## FOR SALE BY U.S. GEOLOGICAL SURVEY **RESTON, VIRGINIA 22092**

## Topographic Map Symbols

| Topographic                                   | Мар               | Sym                                     | ıb    |
|-----------------------------------------------|-------------------|-----------------------------------------|-------|
| rimary highway, hard surface                  |                   |                                         |       |
| econdary highway, hard surface                |                   |                                         |       |
| ight-duty road, hard or improved surface      |                   |                                         |       |
| nimproved road; trail                         |