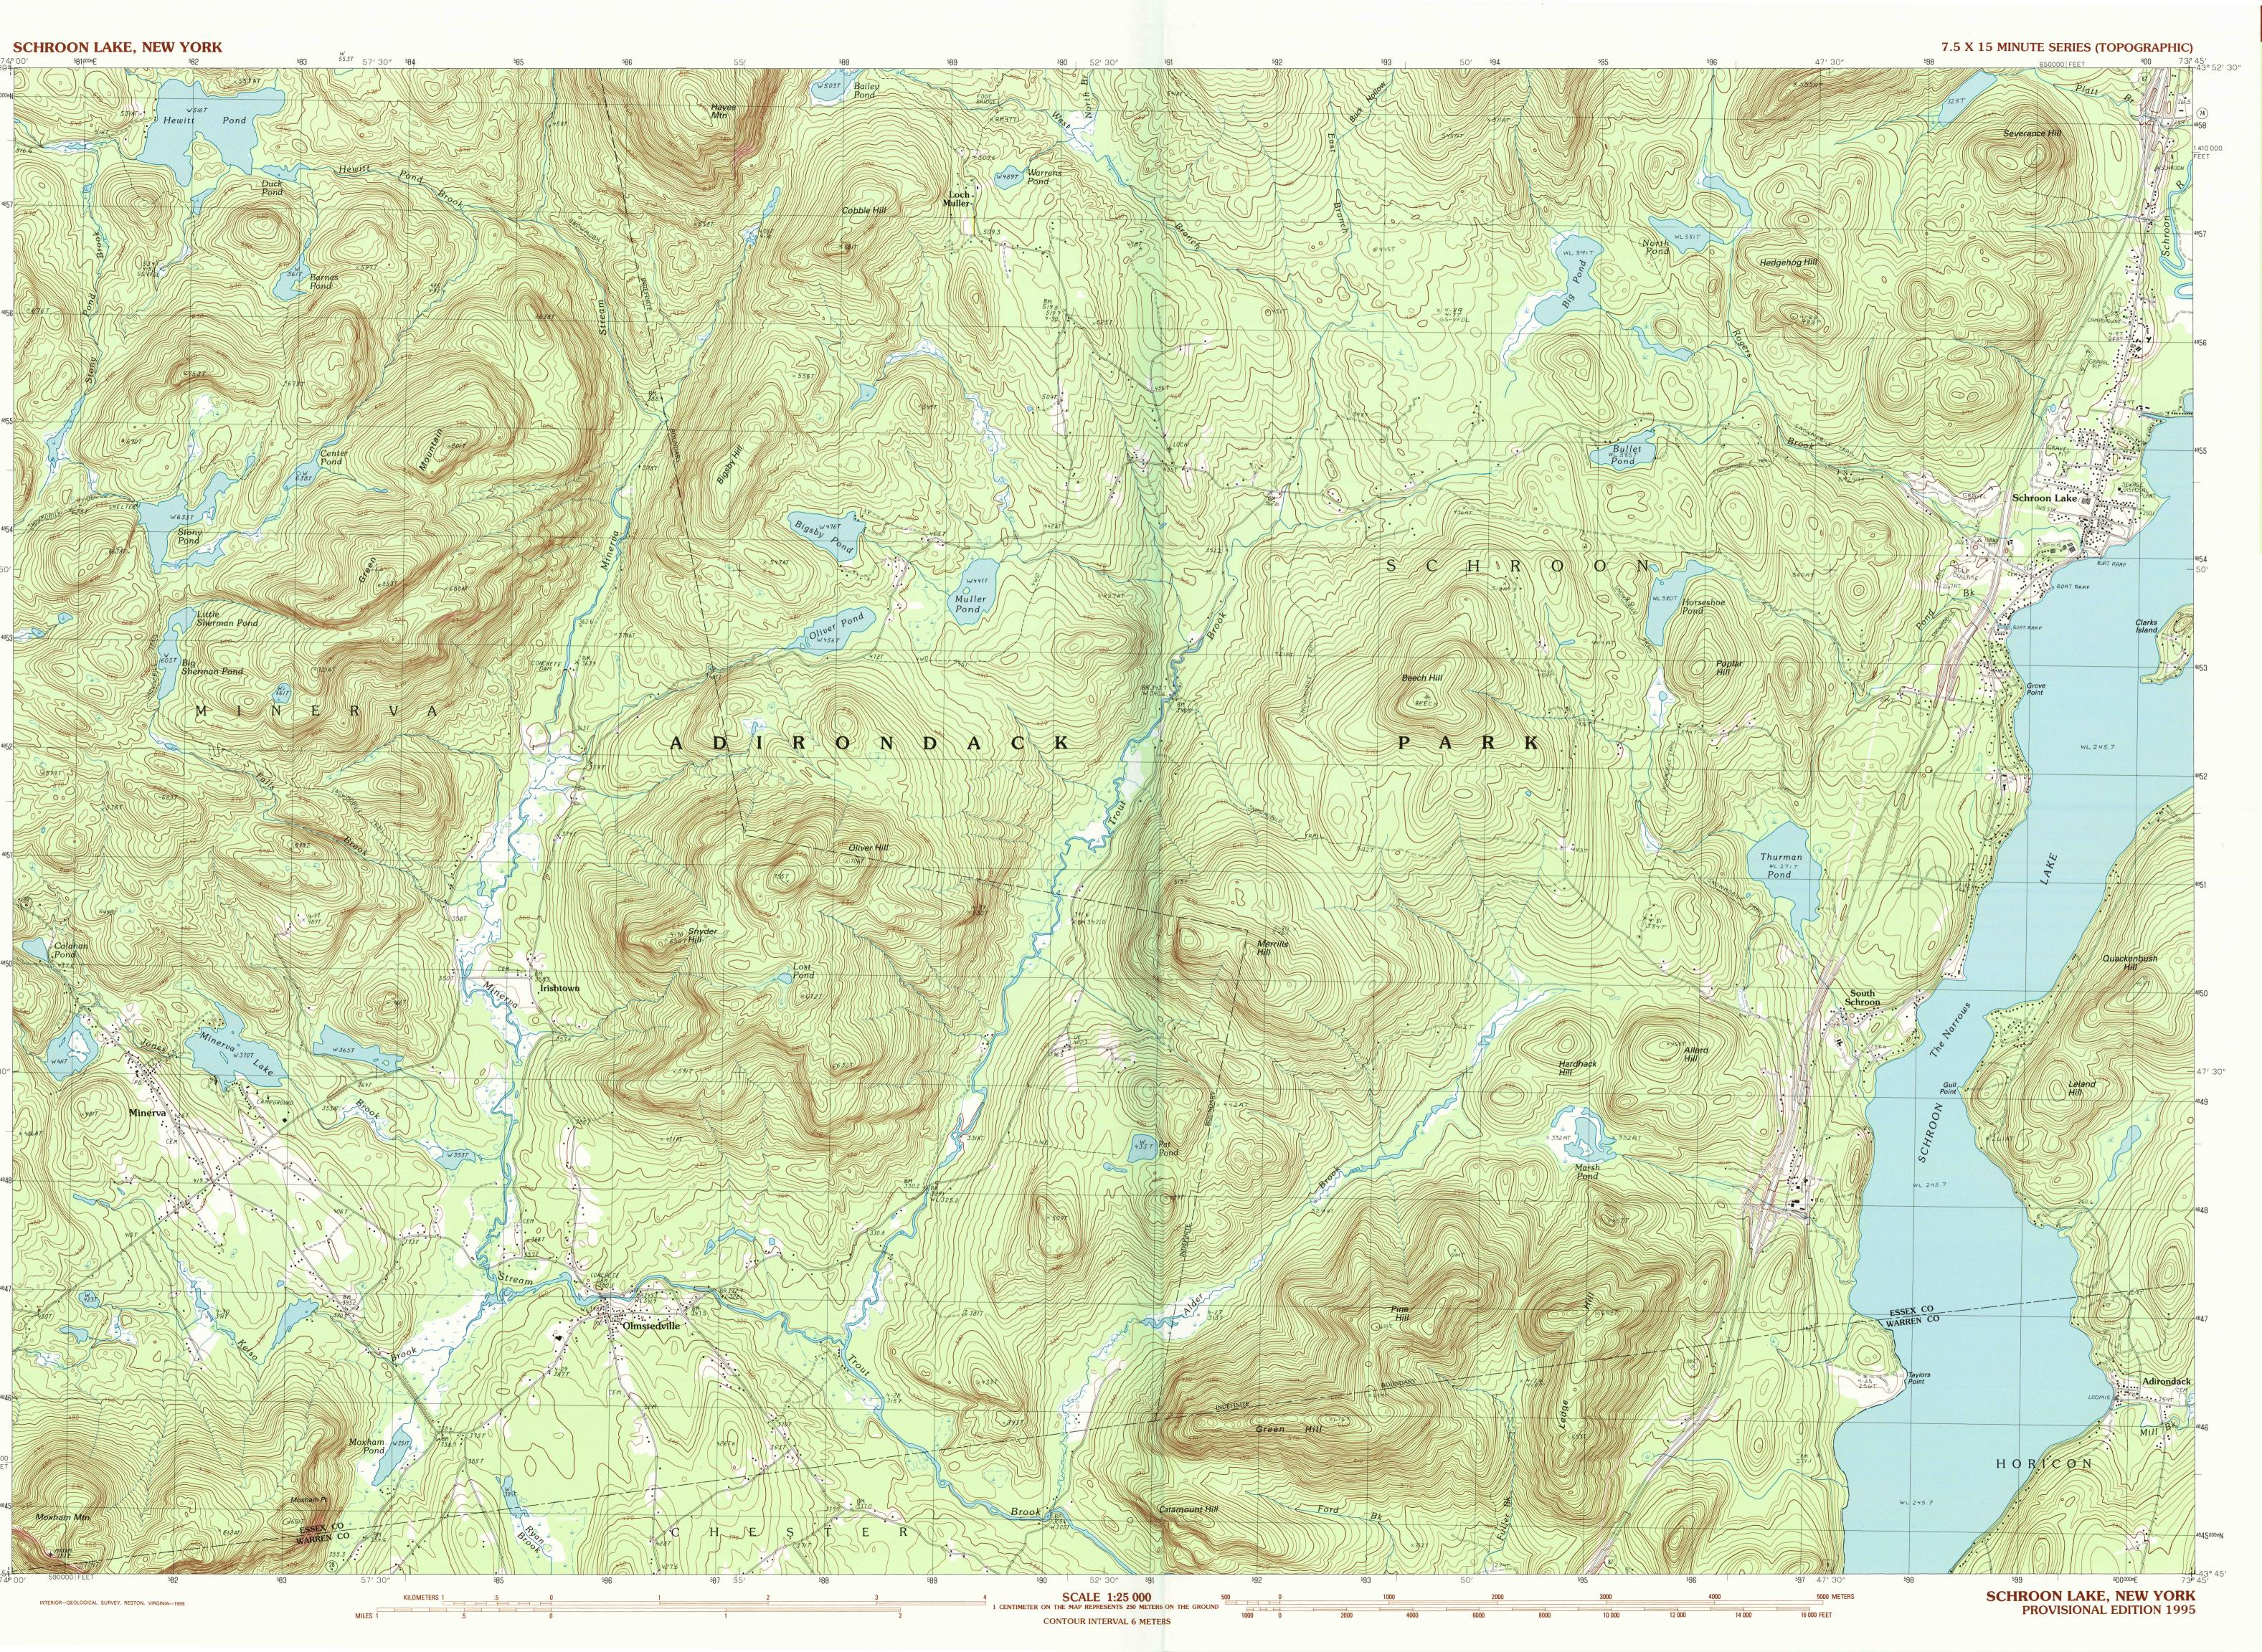

## **Schroon Lake NEW YORK**

1:25 000-scale metric topographic map

## 7.5 X 15 MINUTE QUADRANGLE SHOWING

- Contours and elevations
- in meters
- Highways, roads and other manmade structures
- Water features
- Woodland areas
- Geographic names
- U.S. Department of the Interior U.S. Geological Survey

PROVISIONAL EDITION 1995

CONTOUR INTERVAL 6 METERS

CONTROL AND FIELD ESTABLISHED ELEVATIONS SHOWN TO THE NEAREST 0.1 METER. OTHER ELEVATIONS SHOWN TO THE NEAREST METER

THIS MAP COMPLIES WITH NATIONAL MAP ACCURACY STANDARDS

ROAD LEGEND

Interstate Route U. S. Route State Route

RECEIVED

SEP 3 0 1999

USGS NMD HISTORICAL MAP ARCHIVES

PROVISIONAL MAP
Produced from original manuscript drawings. Infor-mation shown as of date of photography.