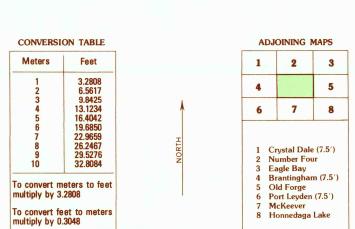

GEOLOGICAL SURVEY

CONTOUR INTERVAL 6 METERS CONTROL AND FIELD ESTABLISHED ELEVATIONS SHOWN TO THE NEAREST 0.1 METER OTHER ELEVATIONS SHOWN TO THE NEAREST METER

THIS MAP COMPLIES WITH NATIONAL MAP ACCURACY STANDARDS