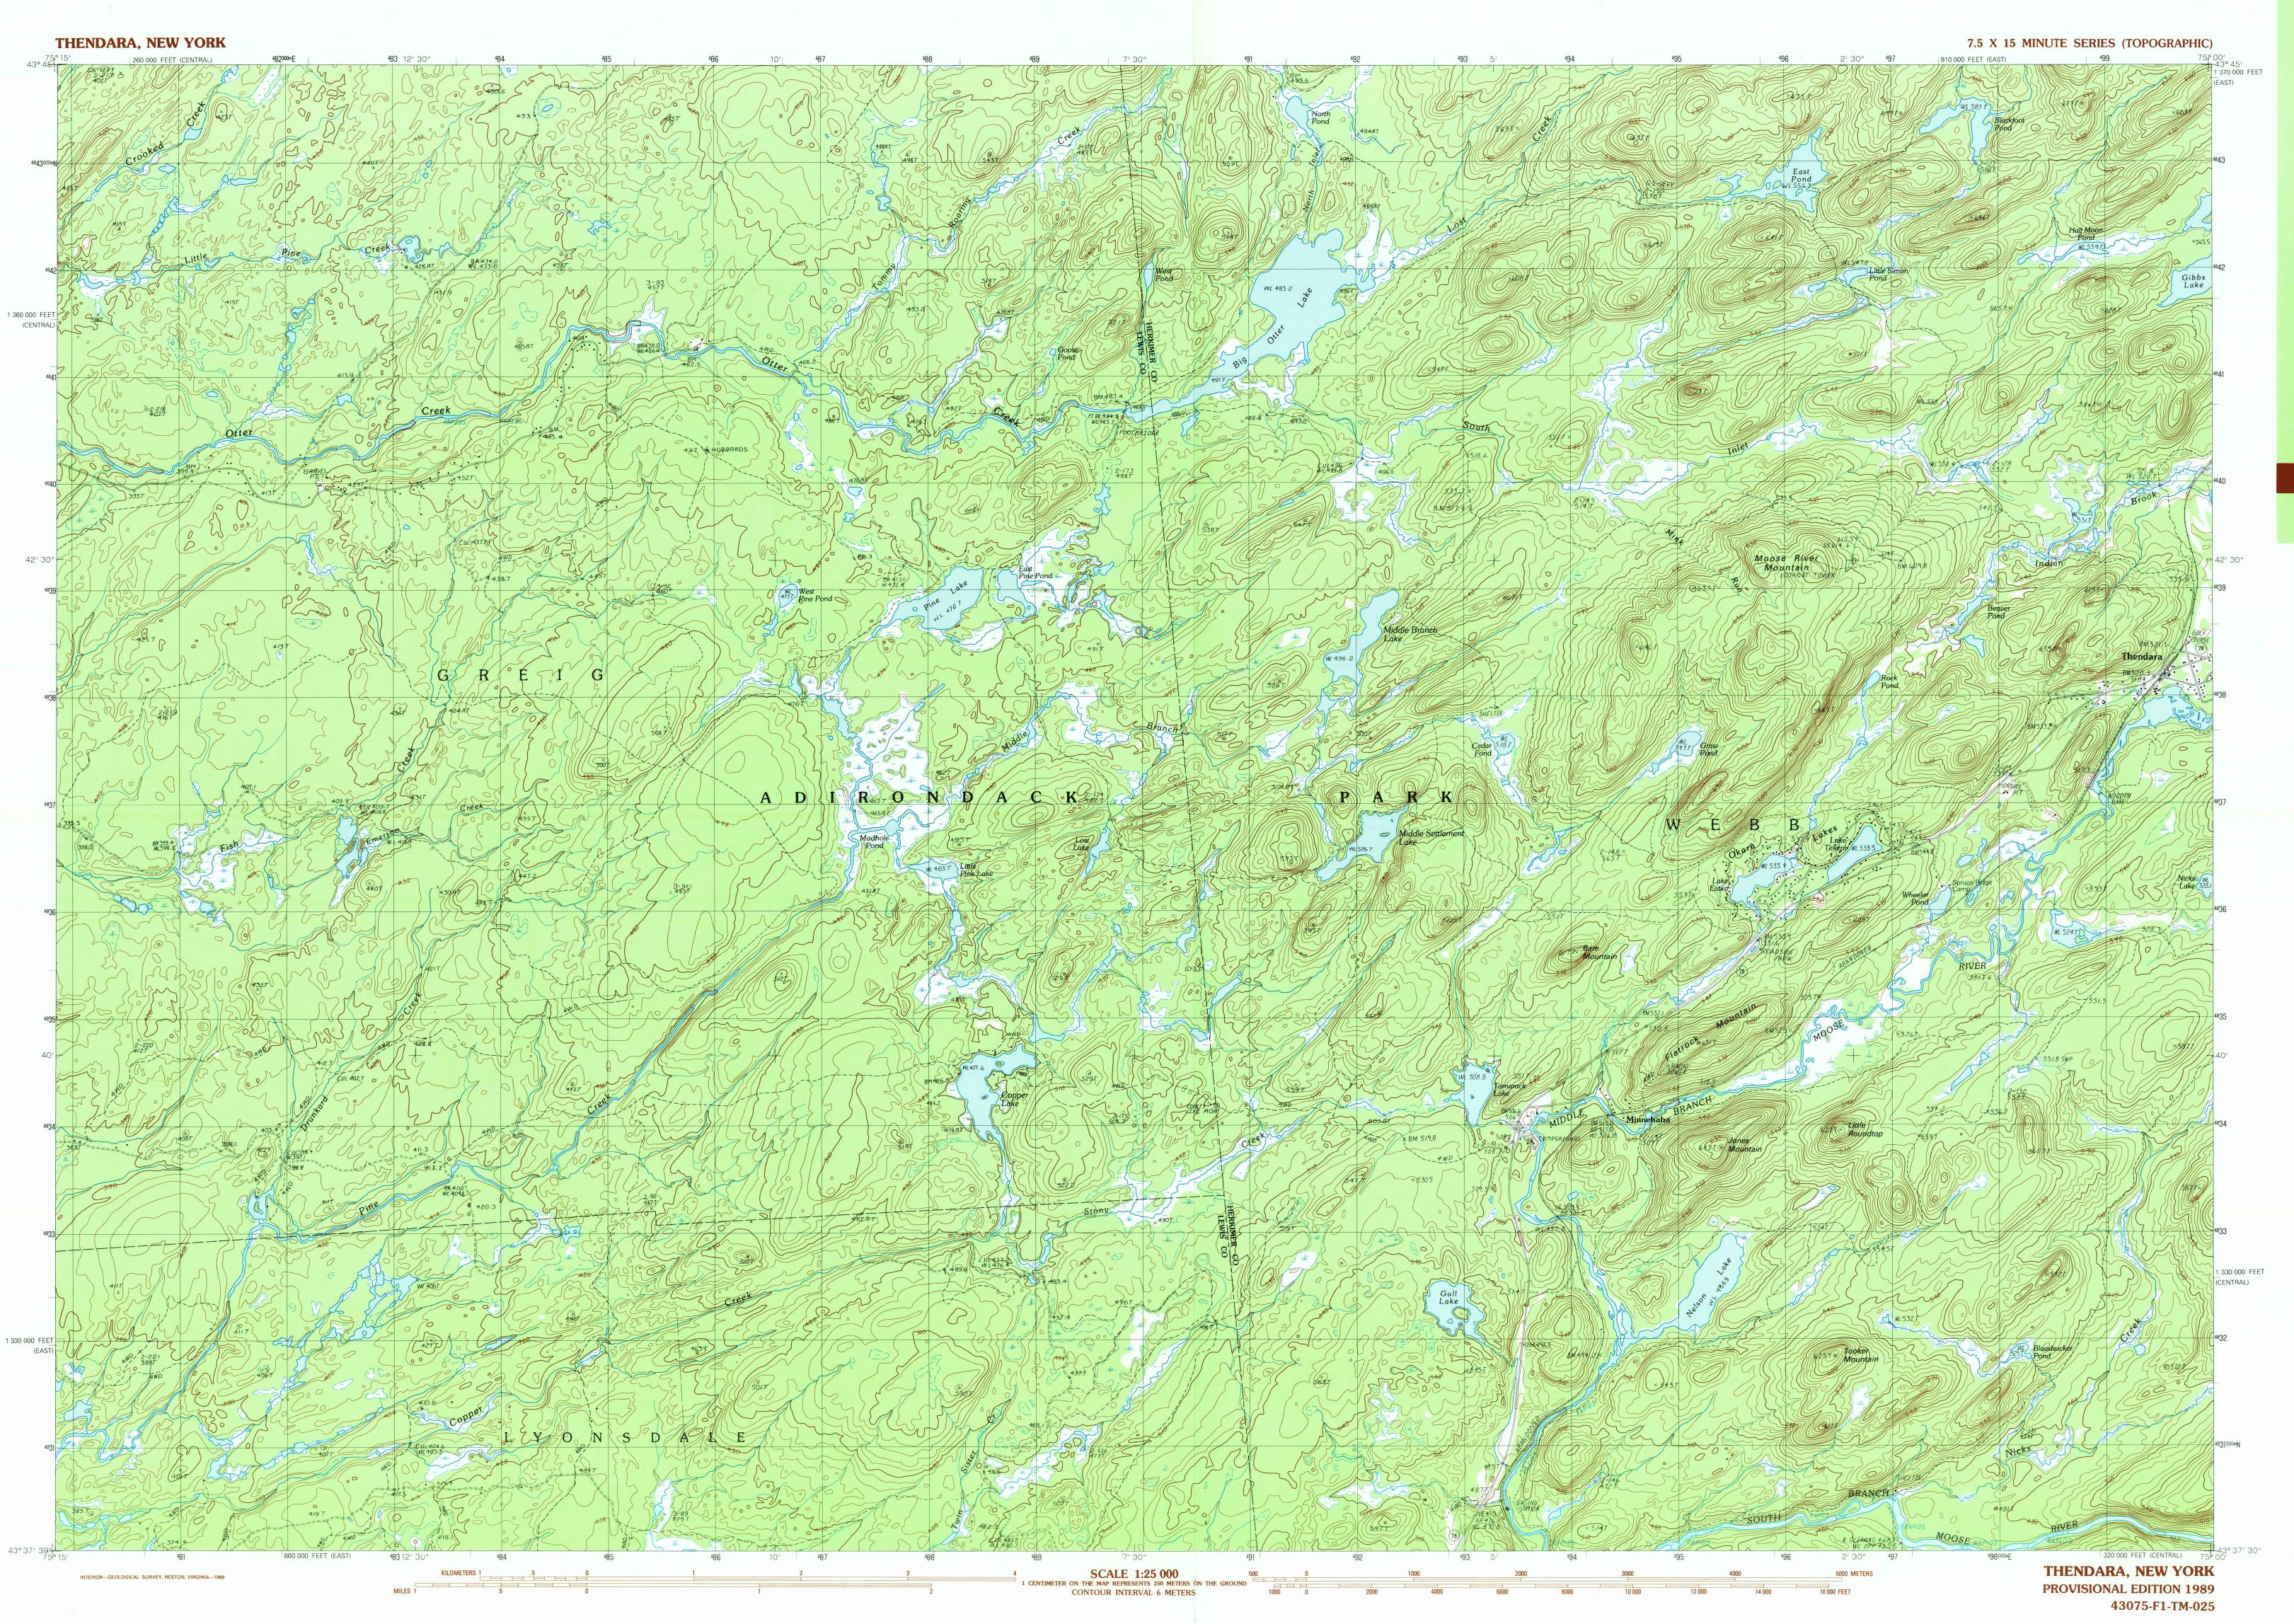

Thendara **NEW YORK** 

1:25 000-scale metric topographic map

7.5 X 15 MINUTE QUADRANGLE SHOWING

- Contours and elevations
- in meters
- Highways, roads and other manmade structures
- Water features
- Woodland areas
- Geographic names

GEOLOGICAL SURVEY

CONTOUR INTERVAL 6 METERS CONTROL AND FIELD ESTABLISHED ELEVATIONS SHOWN TO THE NEAREST 0.1 METER OTHER ELEVATIONS SHOWN TO THE NEAREST METER

THIS MAP COMPLIES WITH NATIONAL MAP ACCURACY STANDARDS

FOR SALE BY U.S. GEOLOGICAL SURVEY DENVER, COLORADO 80225, OR RESTON, VIRGINIA 22092

ROAD LEGEND

Interstate Route U. S. Route State Route

PROVISIONAL MAP
Produced from original
manuscript drawings. Information shown as of date of
photography.