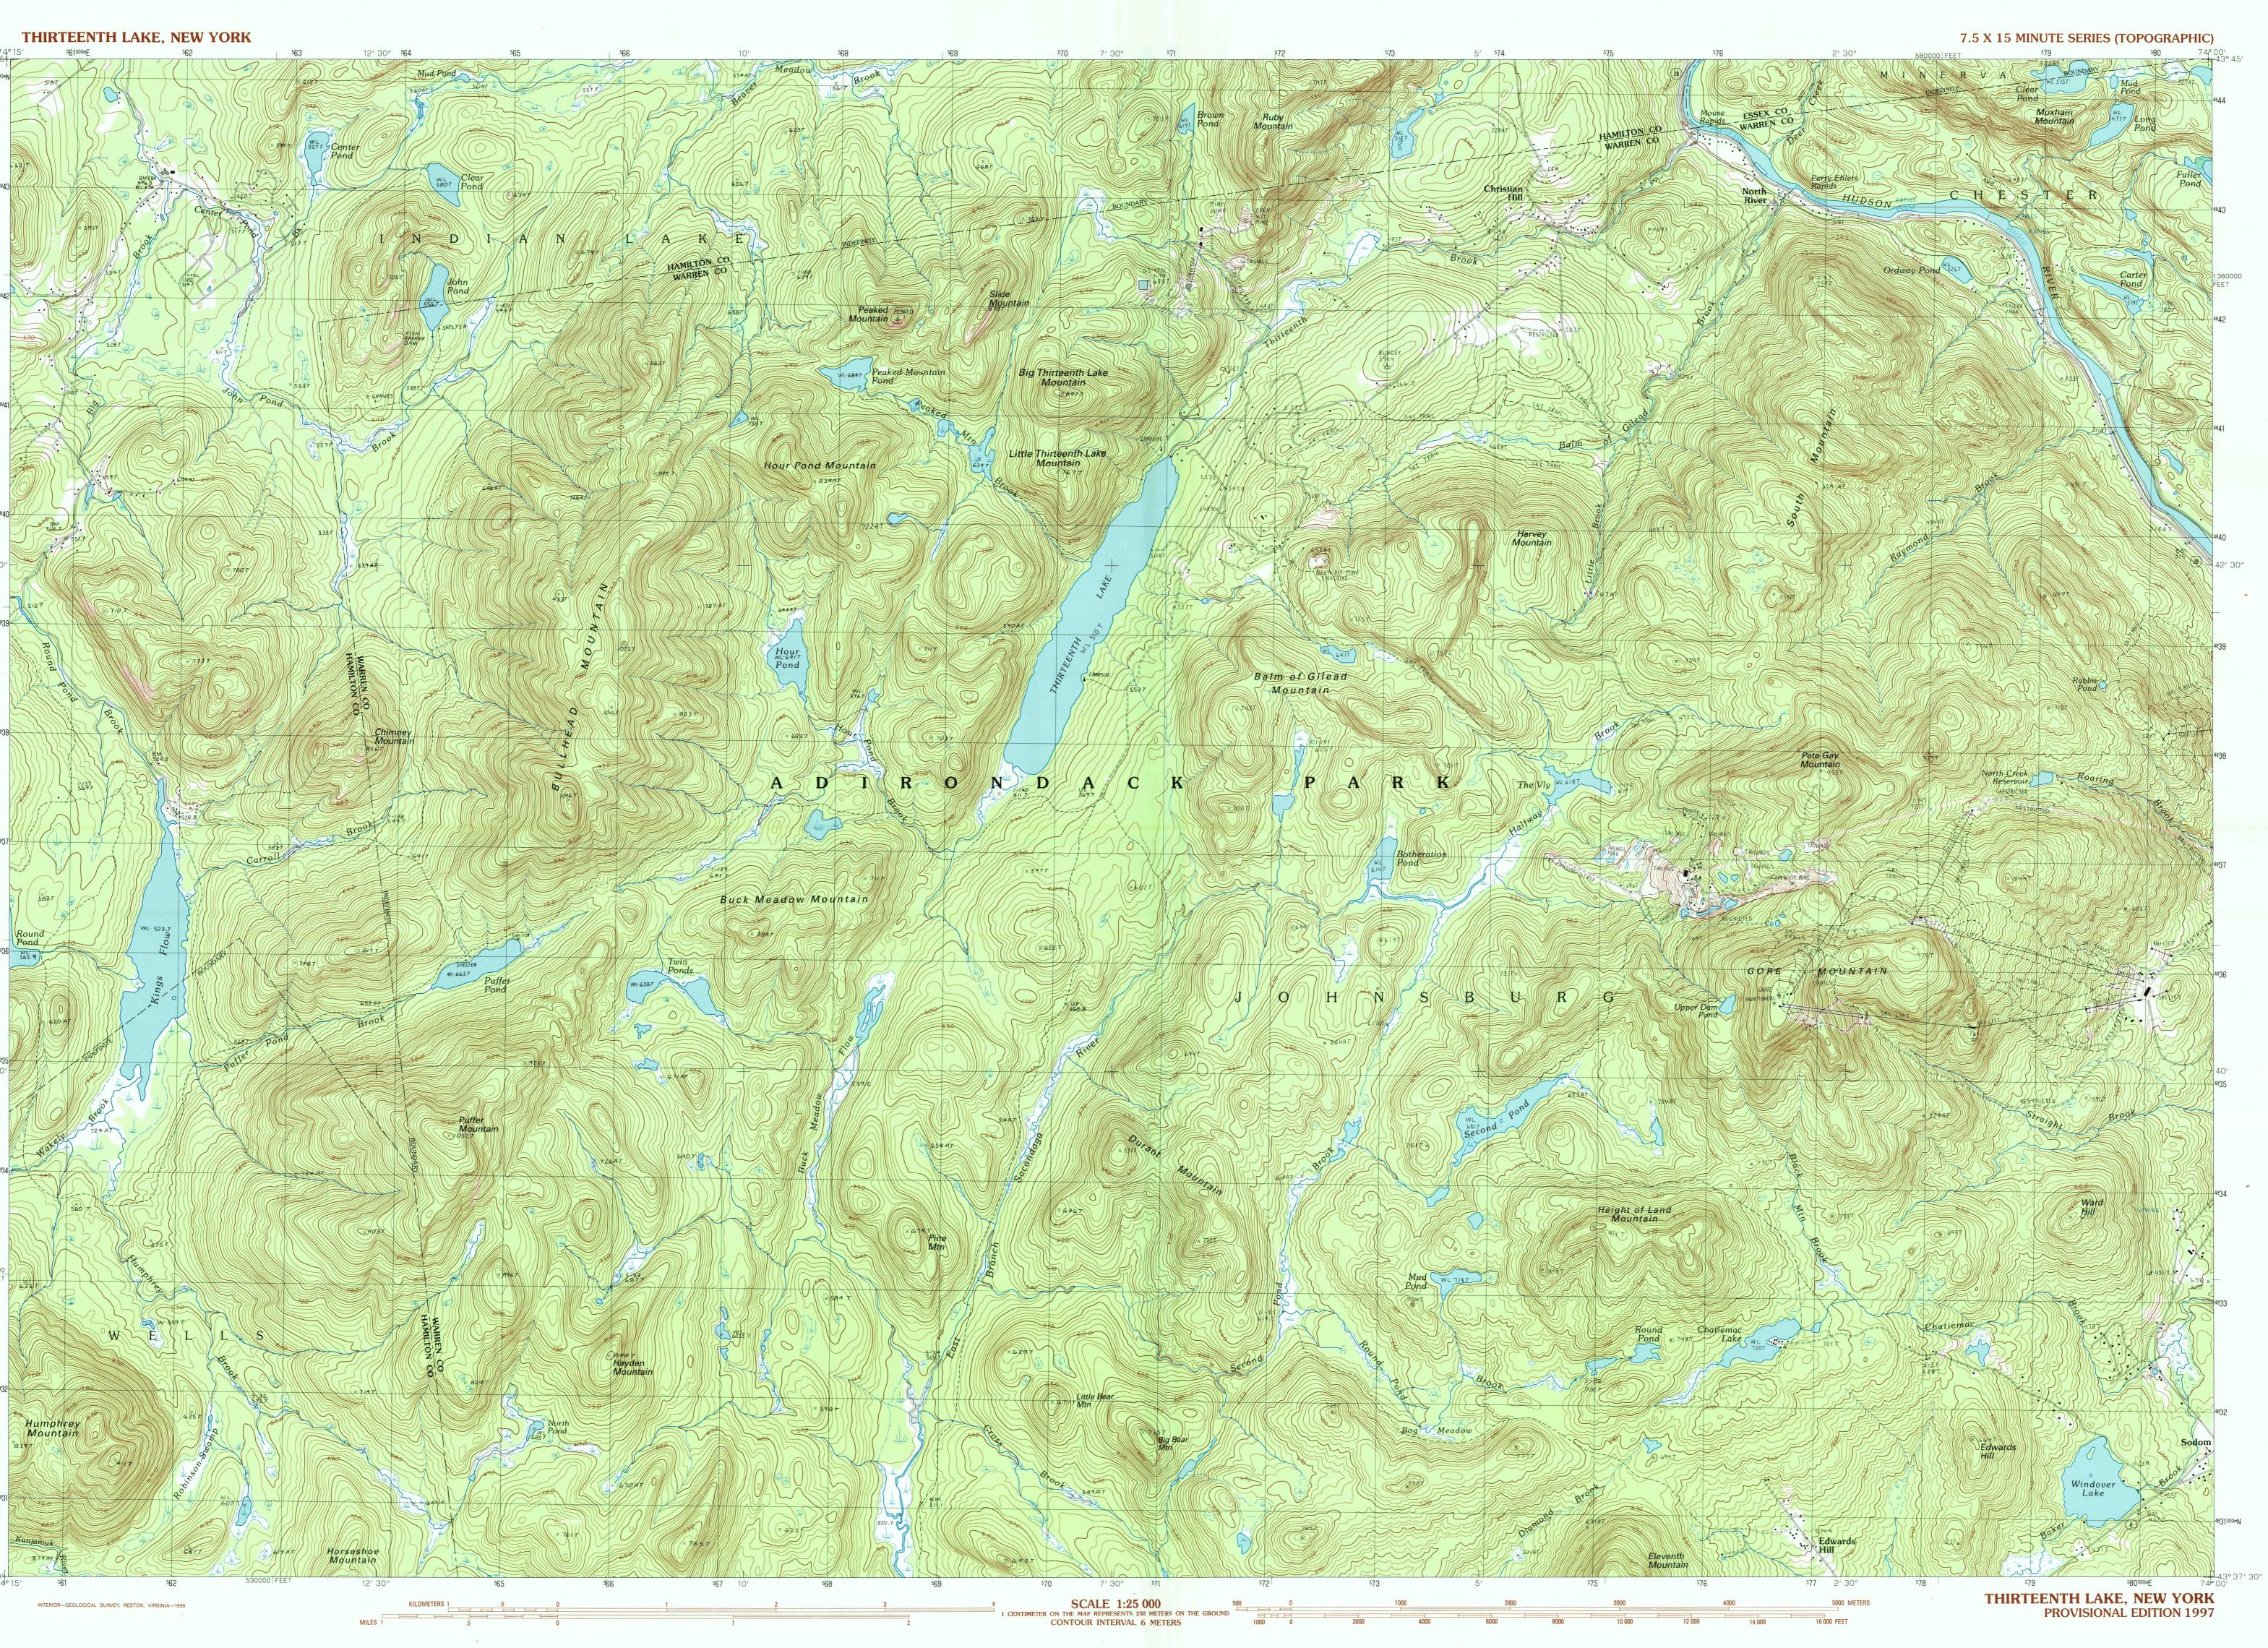

## **Thirteenth Lake NEW YORK**

1:25 000-scale metric topographic map

7.5 X 15 MINUTE QUADRANGLE SHOWING

- Contours and elevations
- in meters
- Highways, roads and other manmade structures
- Water features Woodland areas
- Geographic names

U.S. Department of the Interior U.S. Geological Survey

**PROVISIONAL EDITION 1997** 

There may be private inholdings within the boundaries of Federal and State reservations shown on this map CONTOUR INTERVAL 6 METERS
NATIONAL GEODETIC VERTICAL DATUM OF 1929

CONTROL AND FIELD ESTABLISHED ELEVATIONS SHOWN TO THE NEAREST 0.1 METER OTHER ELEVATIONS SHOWN TO THE NEAREST METER

THIS MAP COMPLIES WITH NATIONAL MAP ACCURACY STANDARDS

ISBN 0-607-92058-0 9 780607 920581

ROAD LEGEND

Interstate Route U. S. Route State Route

RECEIVED

SEP 3 0 1999

USGS NMD HISTORICAL MAP ARCHIVES

PROVISIONAL MAP Produced from original manuscript drawings. Information shown as of date of

FOR SALE BY U.S. GEOLOGICAL SURVEY
P.O. BOX 25286, DENVER, COLORADO 80225