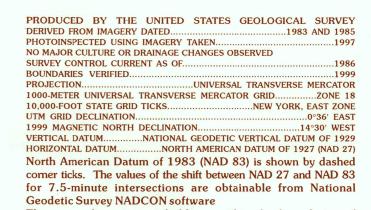

U.S. Department of the Interior U.S. Geological Survey

**PROVISIONAL EDITION 1997** 

There may be private inholdings within the boundaries of Federal and State reservations shown on this map CONTOUR INTERVAL 6 METERS
NATIONAL GEODETIC VERTICAL DATUM OF 1929

CONTROL AND FIELD ESTABLISHED ELEVATIONS SHOWN TO THE NEAREST 0.1 METER OTHER ELEVATIONS SHOWN TO THE NEAREST METER

THIS MAP COMPLIES WITH NATIONAL MAP ACCURACY STANDARDS

ISBN 0-607-92058-0 9 780607 920581