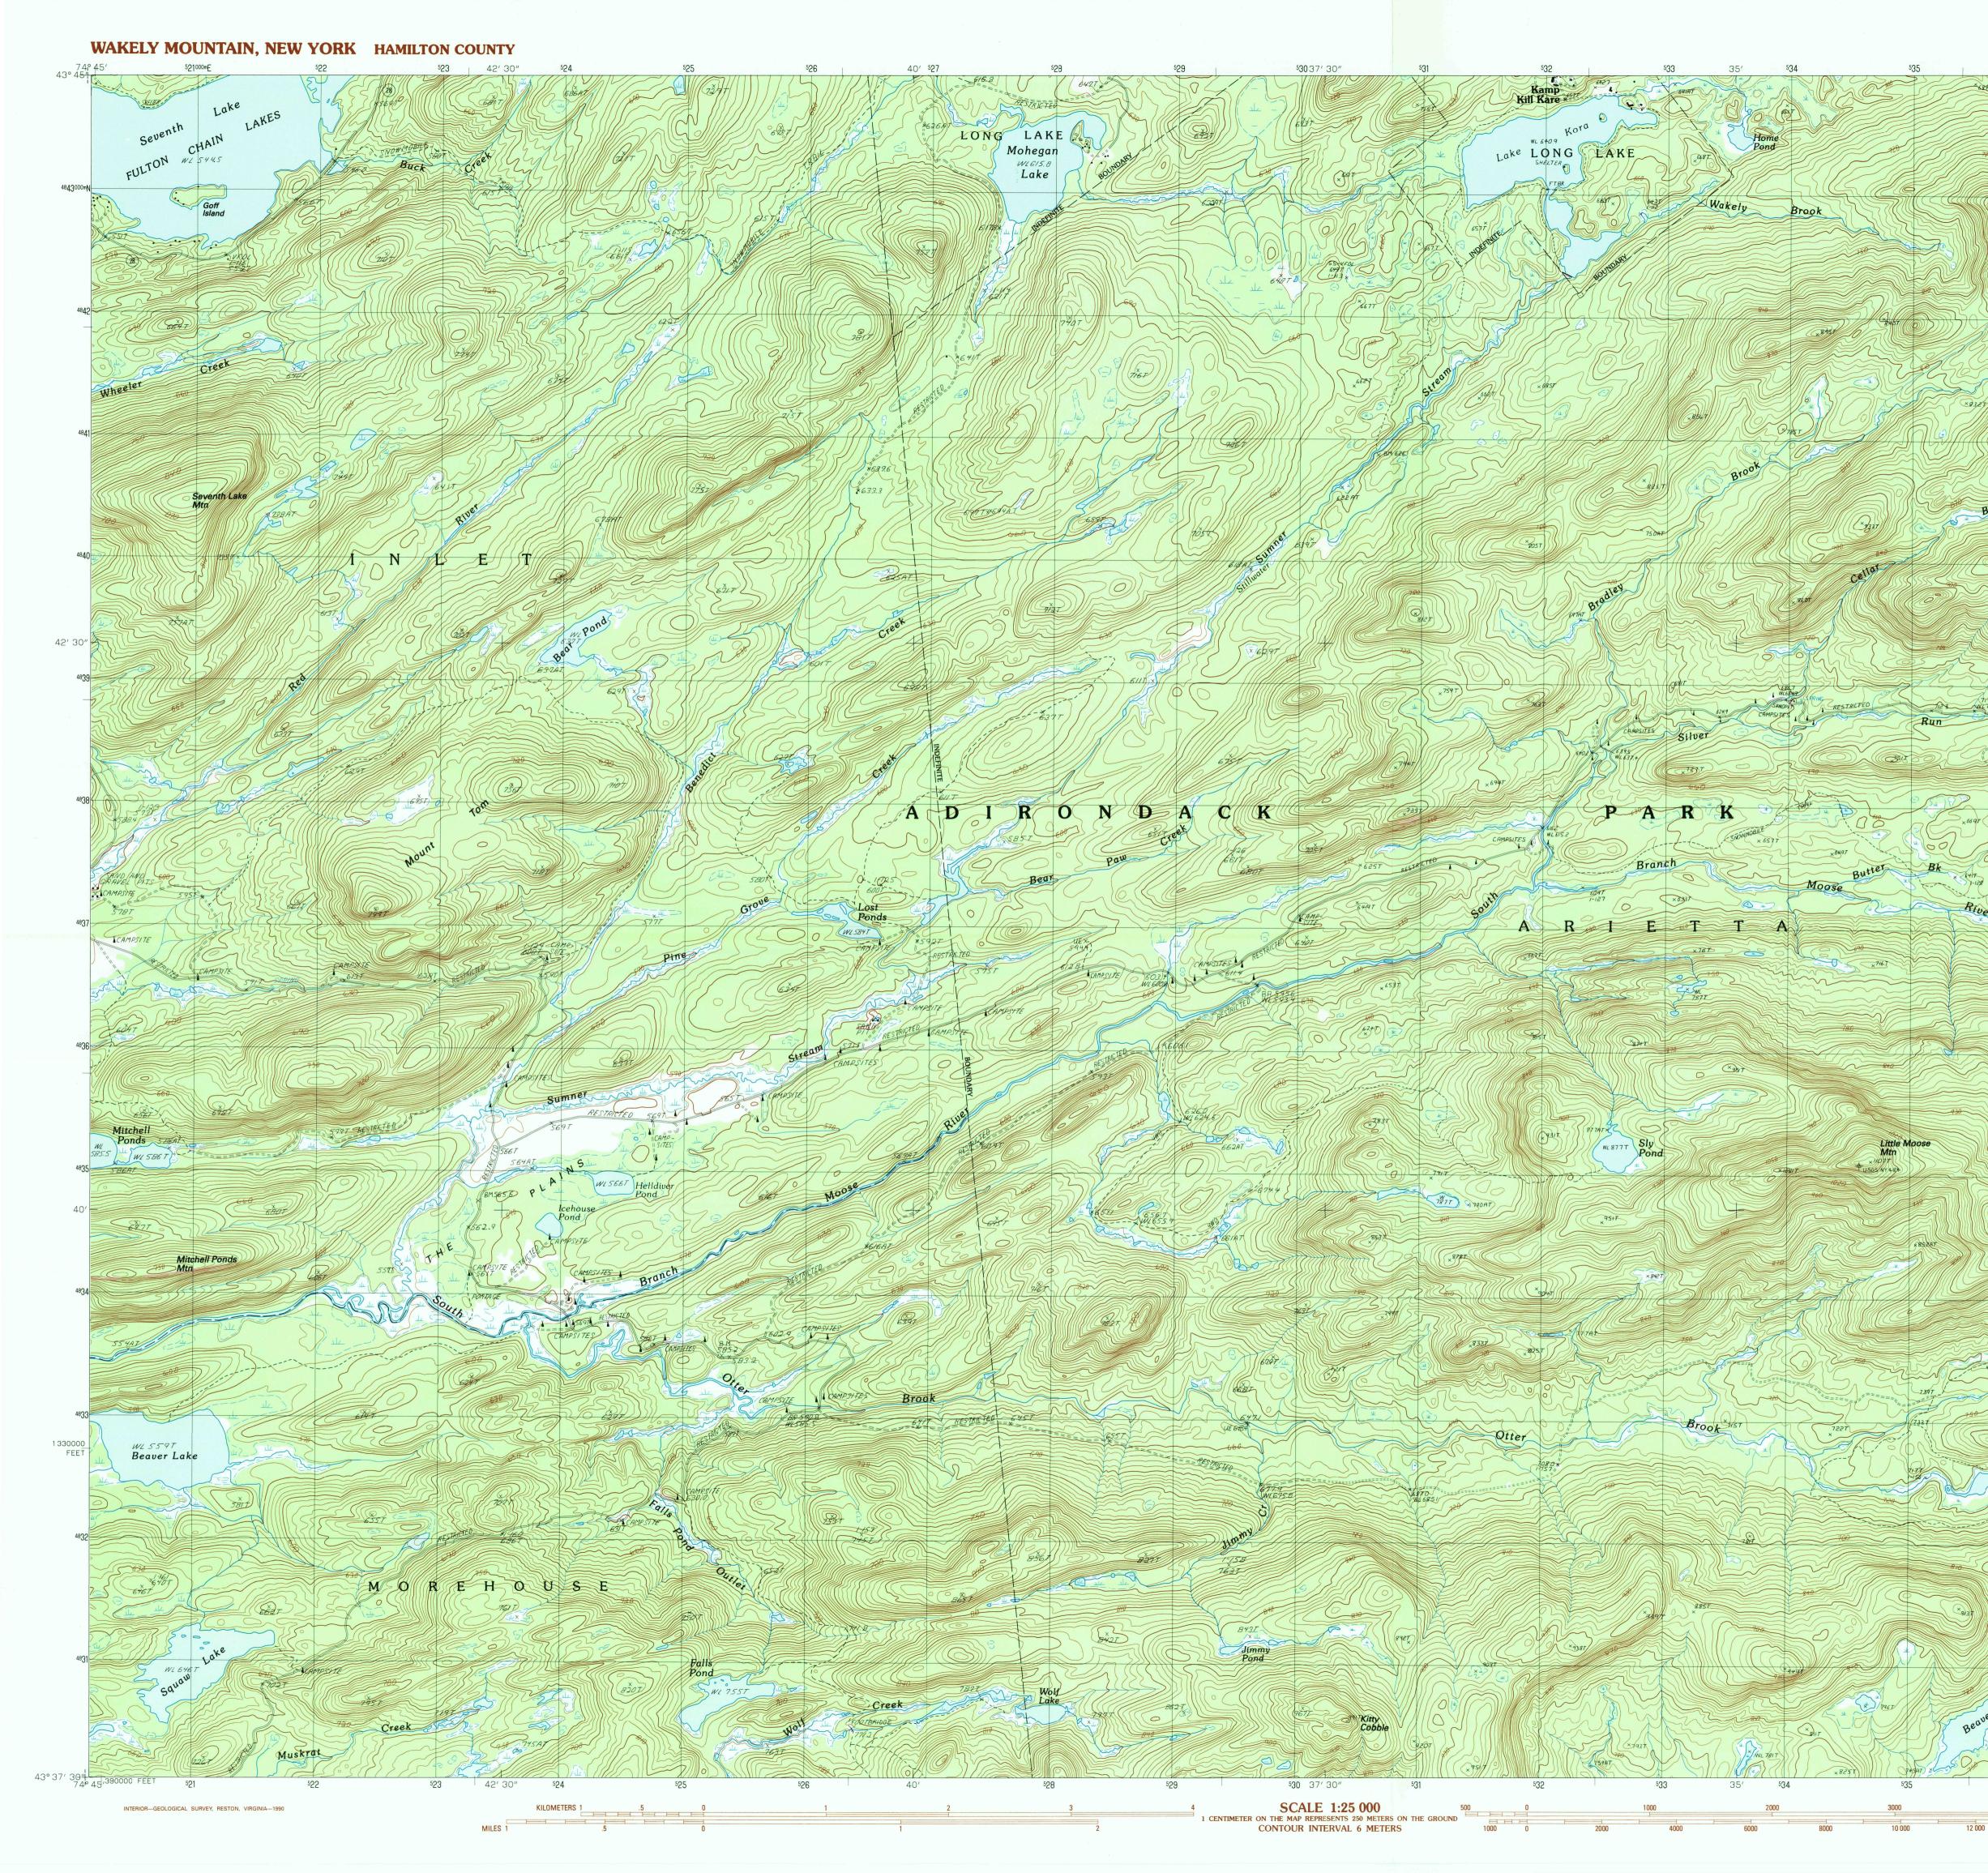

WAKELY MOUNTAIN, NEW YORK PROVISIONAL EDITION 1990 43074-F5-TM-025

16 000 FEET

14 000

GEOLOGICAL SURVEY PROVISIONAL EDITION 1990 **CONTOUR INTERVAL 6 METERS** CONTROL AND FIELD ESTABLISHED ELEVATIONS SHOWN TO THE NEAREST 0.1 METER OTHER ELEVATIONS SHOWN TO THE NEAREST METER THIS MAP COMPLIES WITH NATIONAL MAP ACCURACY STANDARDS FOR SALE BY U.S. GEOLOGICAL SURVEY P.O. BOX 25286, DENVER, COLORADO 80225 ADJOINING MAPS CONVERSION TABLE 
 1
 2
 3

 4
 5
 5

 6
 7
 8
3.2808 6.5617 9.8425 13.1234 16.4042 19.6850 22.9659 26.2467 29.5276 32.8084 1 Eagle Bay 2 Raquette Lake 3 Blue Mtn Lake 4 Old Forge 5 Indian Lake 6 Honnedaga Lake 7 West Canada Lakes 8 Page Mountain To convert meters to feet multiply by 3.2808 To convert feet to meters multiply by 0.3048 ISBN 0-607-42019-7 9780607 420197

ROAD LEGEND Improved Road. Unimproved Road . Trail ..... 🗍 Interstate Route 🌐 U. S. Route 🔵 State Route

> PROVISIONAL MAP Produced from original manuscript drawings. Infor-mation shown as of date of photography.