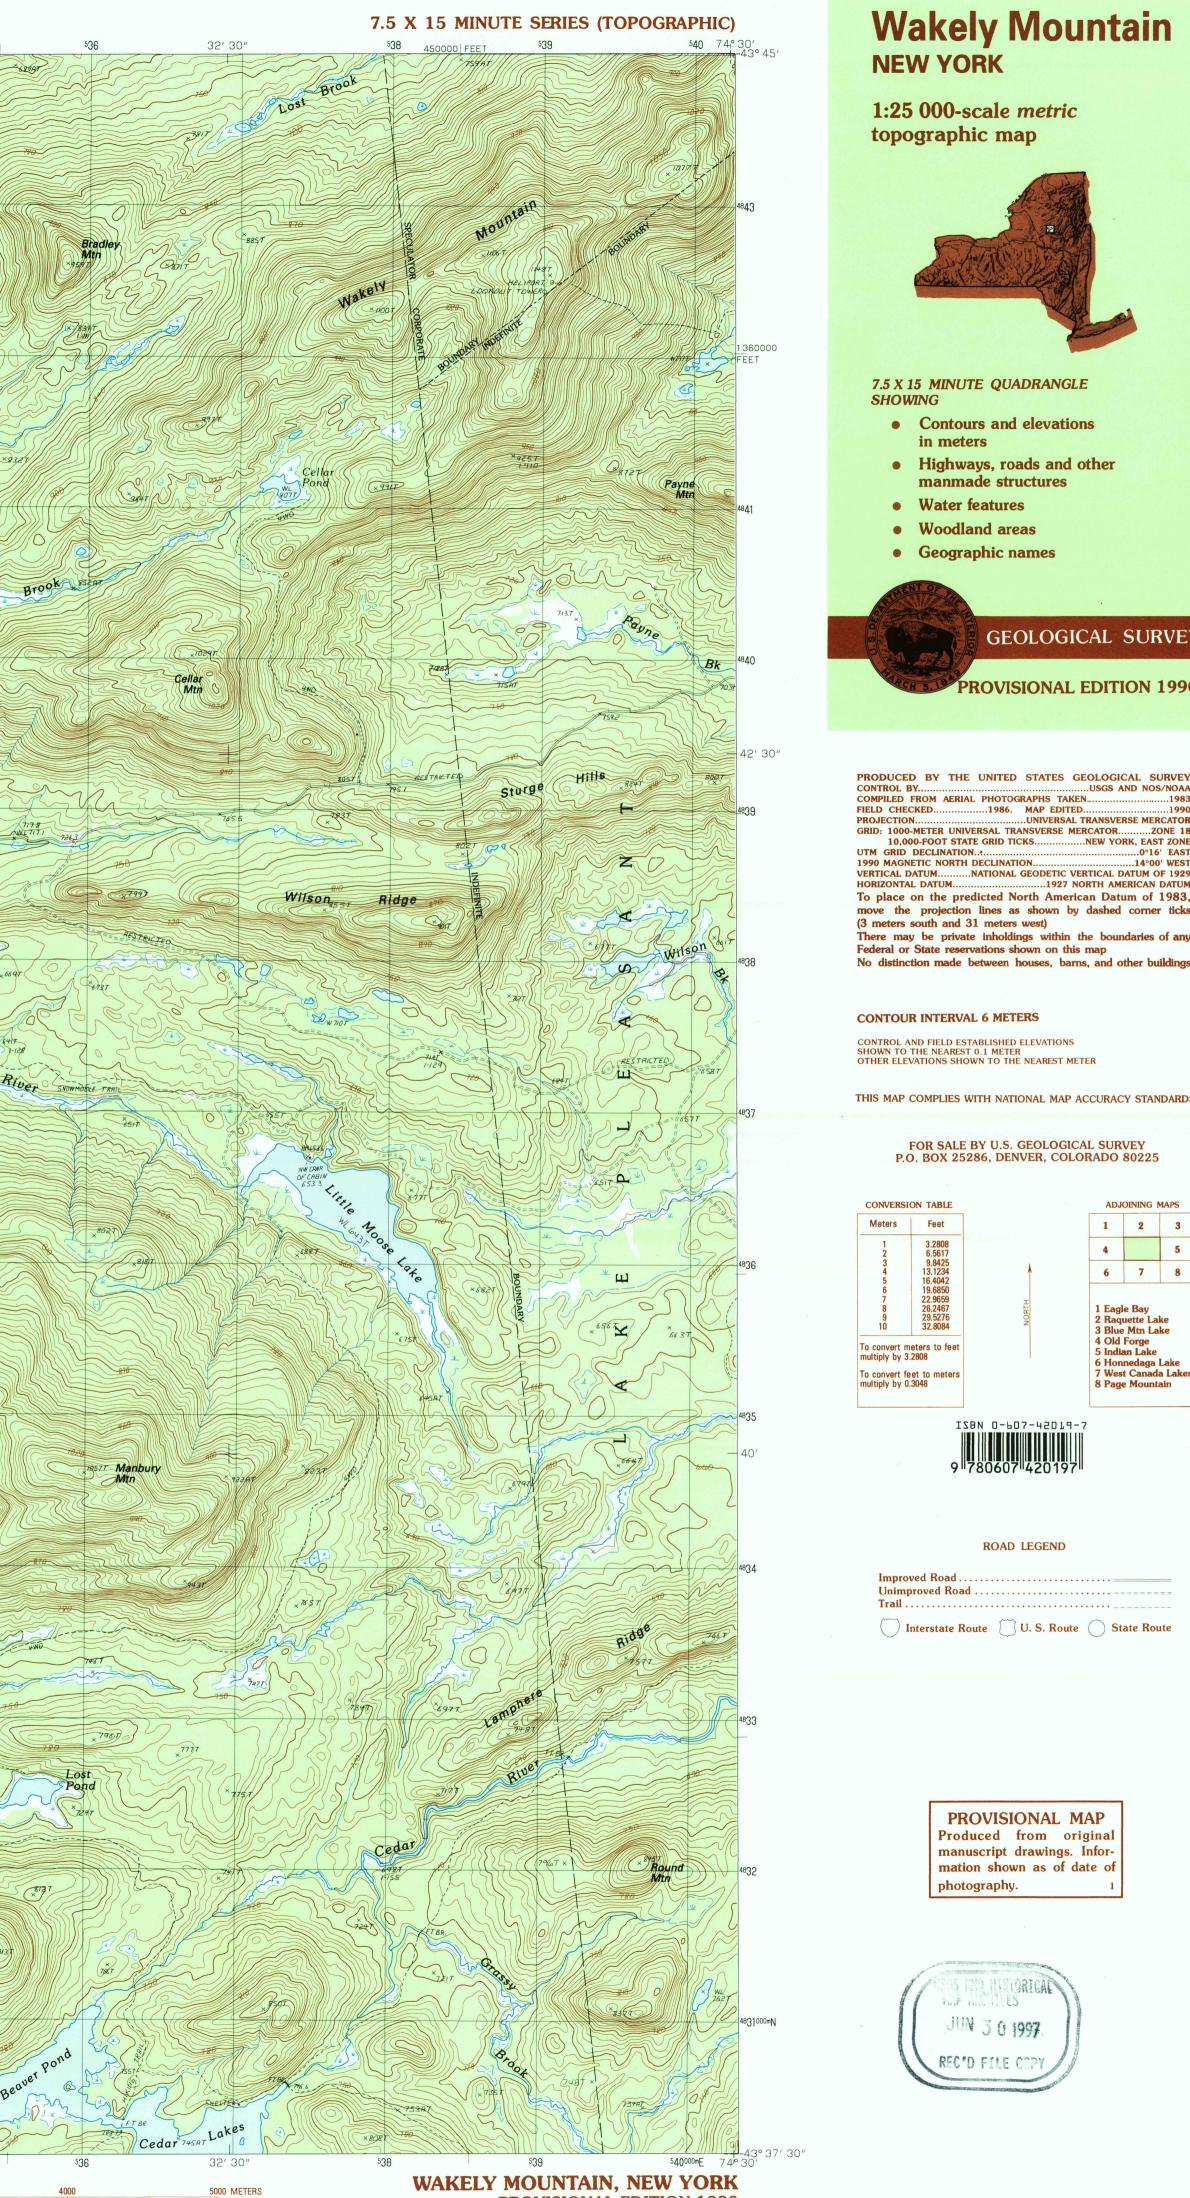

WAKELY MOUNTAIN, NEW YORK PROVISIONAL EDITION 1990 43074-F5-TM-025

16 000 FEET

14 000

GEOLOGICAL SURVEY PROVISIONAL EDITION 1990 **CONTOUR INTERVAL 6 METERS** CONTROL AND FIELD ESTABLISHED ELEVATIONS SHOWN TO THE NEAREST 0.1 METER OTHER ELEVATIONS SHOWN TO THE NEAREST METER THIS MAP COMPLIES WITH NATIONAL MAP ACCURACY STANDARDS FOR SALE BY U.S. GEOLOGICAL SURVEY P.O. BOX 25286, DENVER, COLORADO 80225 ADJOINING MAPS CONVERSION TABLE 
 1
 2
 3

 4
 5
 5

 6
 7
 8
3.2808 6.5617 9.8425 13.1234 16.4042 19.6850 22.9659 26.2467 29.5276 32.8084 1 Eagle Bay 2 Raquette Lake 3 Blue Mtn Lake 4 Old Forge 5 Indian Lake 6 Honnedaga Lake 7 West Canada Lakes 8 Page Mountain To convert meters to feet multiply by 3.2808 To convert feet to meters multiply by 0.3048 ISBN 0-607-42019-7 9780607 420197

ROAD LEGEND Improved Road. Unimproved Road . Trail ..... 🗍 Interstate Route 🌐 U. S. Route 🔵 State Route

> PROVISIONAL MAP Produced from original manuscript drawings. Infor-mation shown as of date of photography.