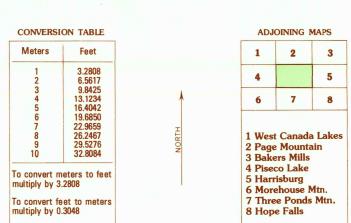

CONTOUR INTERVAL 6 METERS CONTROL AND FIELD ESTABLISHED ELEVATIONS SHOWN TO THE NEAREST 0.1 METER OTHER ELEVATIONS SHOWN TO THE NEAREST METER

THIS MAP COMPLIES WITH NATIONAL MAP ACCURACY STANDARDS

FOR SALE BY U.S. GEOLOGICAL SURVEY