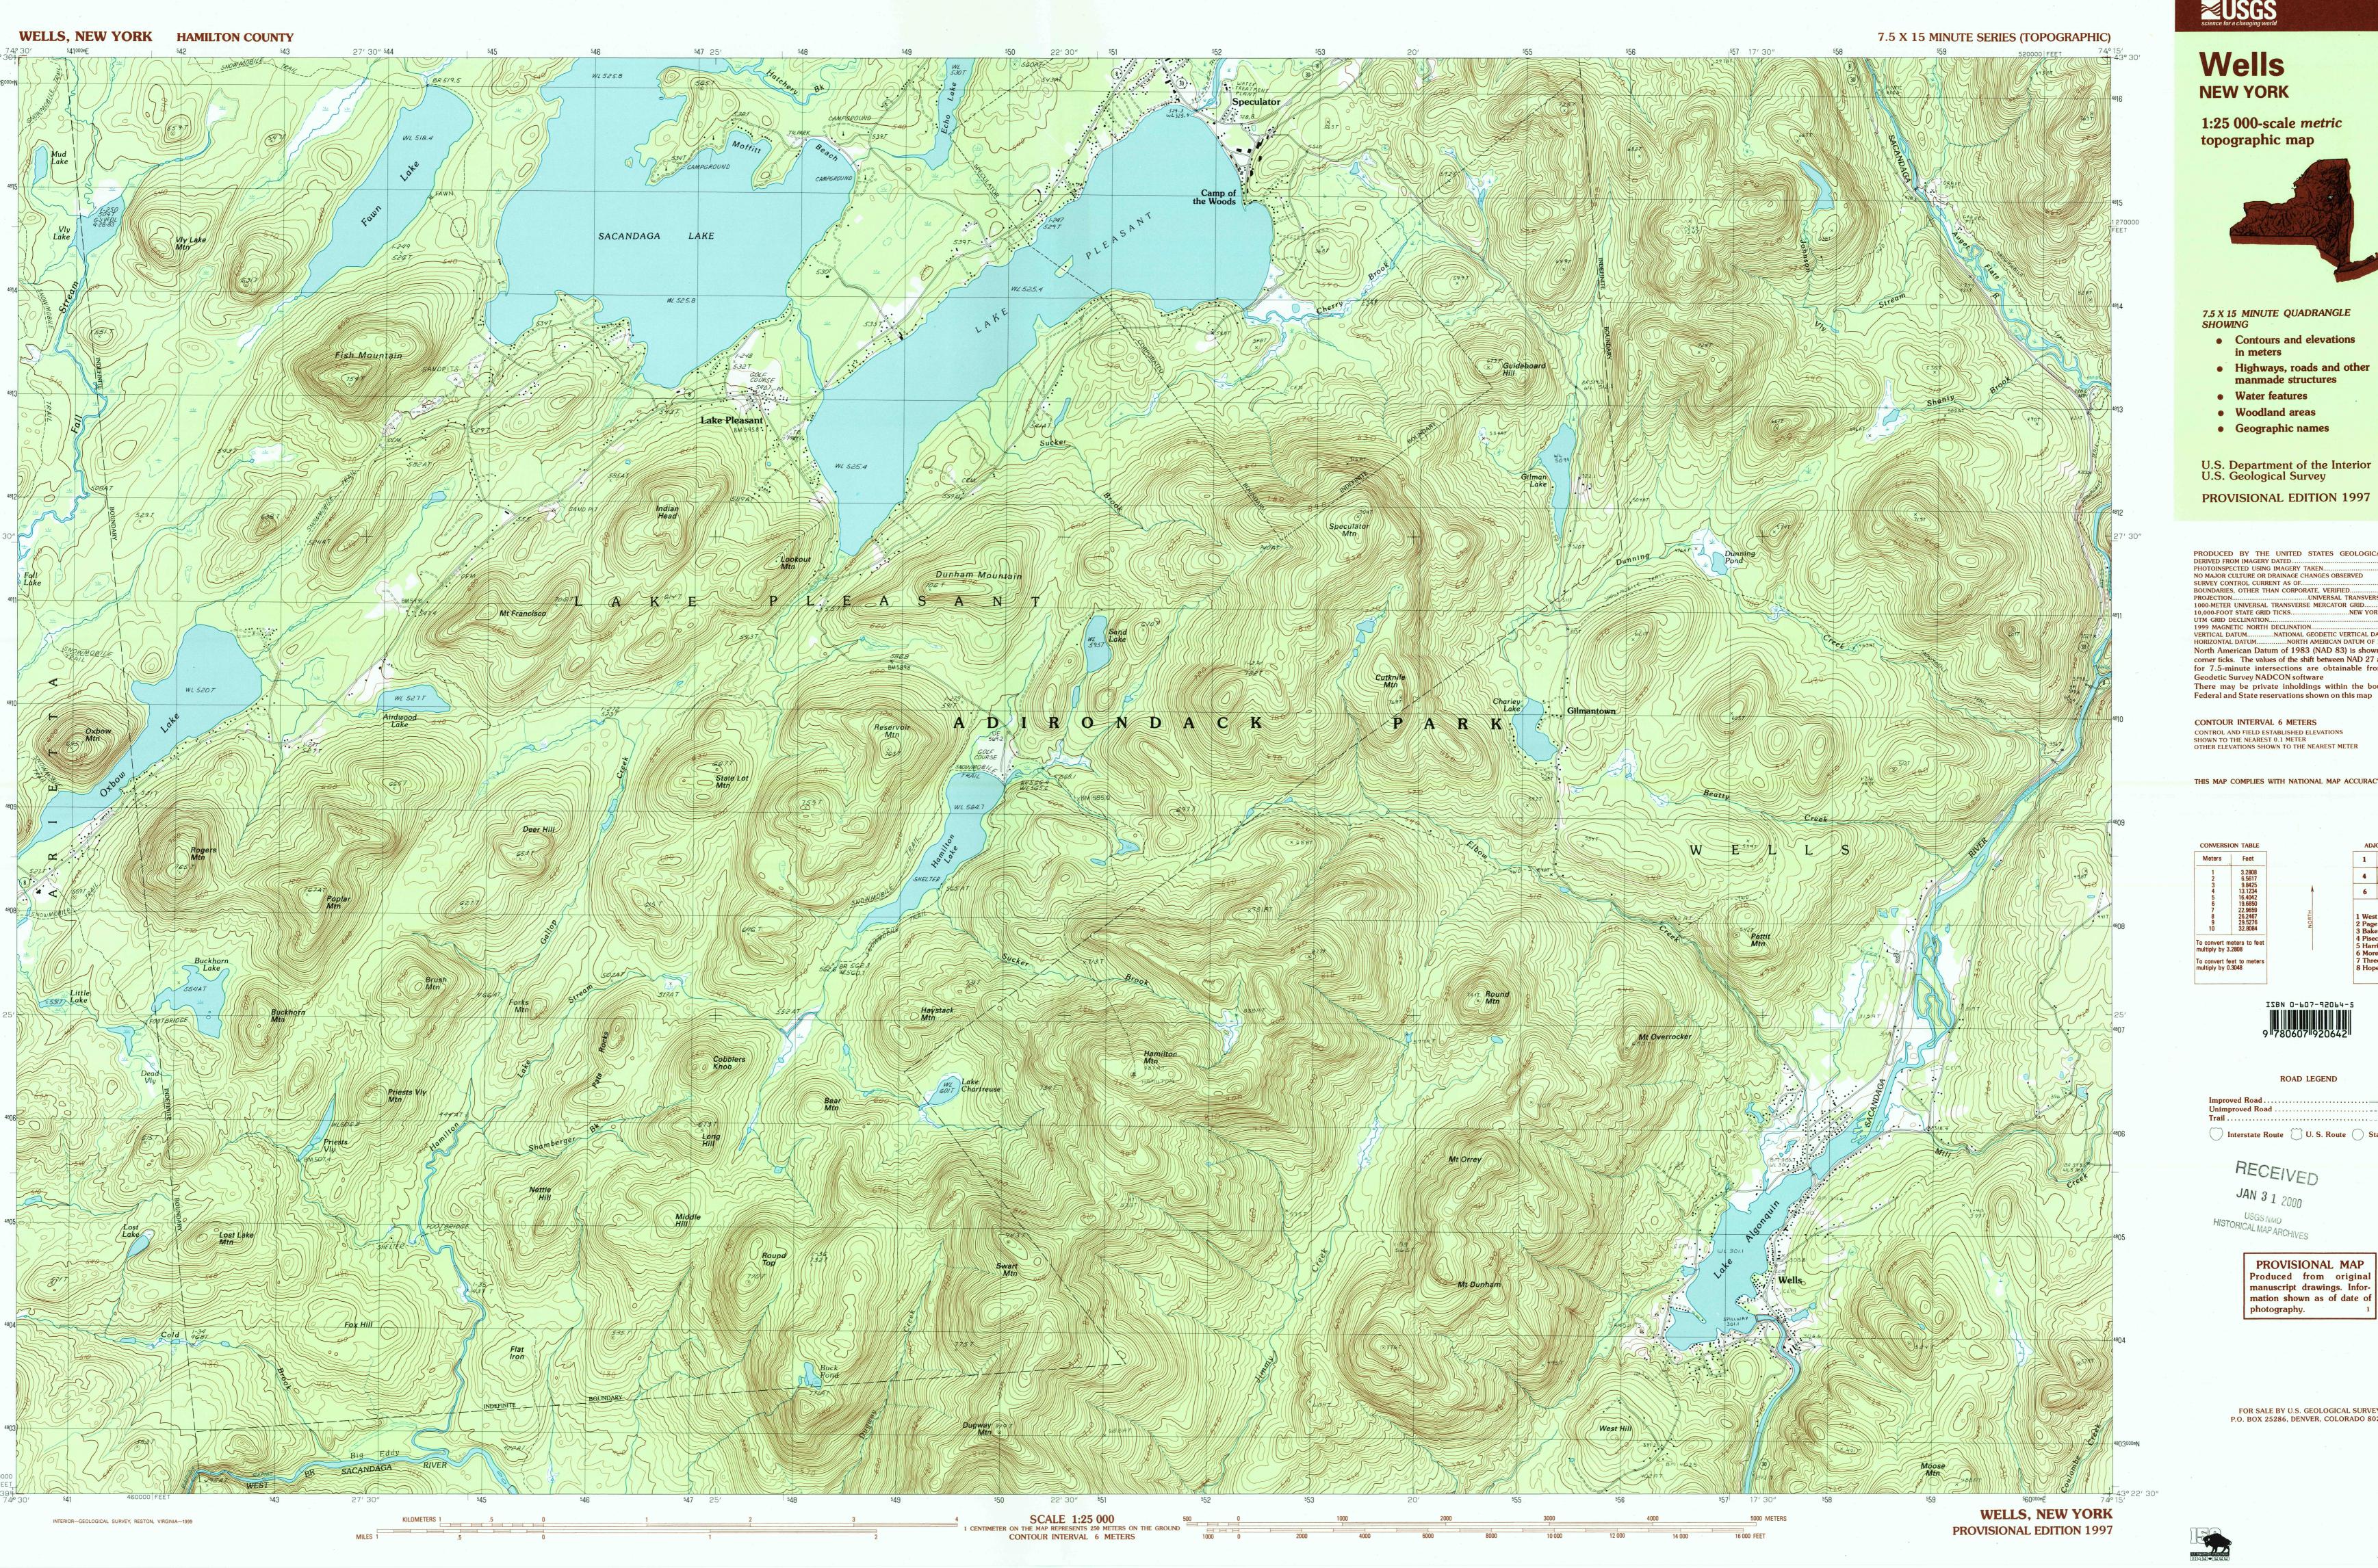

## Wells **NEW YORK**

1:25 000-scale metric topographic map

7.5 X 15 MINUTE QUADRANGLE SHOWING

- Contours and elevations
- in meters
- Highways, roads and other manmade structures
- Water features
- Woodland areas
- Geographic names

U.S. Department of the Interior U.S. Geological Survey

PROVISIONAL EDITION 1997

There may be private inholdings within the boundaries of

CONTOUR INTERVAL 6 METERS CONTROL AND FIELD ESTABLISHED ELEVATIONS SHOWN TO THE NEAREST 0.1 METER OTHER ELEVATIONS SHOWN TO THE NEAREST METER

THIS MAP COMPLIES WITH NATIONAL MAP ACCURACY STANDARDS

1 West Canada Lakes
2 Page Mountain
3 Bakers Mills
4 Piseco Lake
5 Harrisburg
6 Morehouse Mtn.
7 Three Ponds Mtn.
8 Hope Falls

1 2 3 4 5 6 7 8

ROAD LEGEND

Interstate Route U. S. Route State Route

RECEIVED

USGS NMD HISTORICAL MAP ARCHIVES

PROVISIONAL MAP
Produced from original
manuscript drawings. Information shown as of date of photography.

FOR SALE BY U.S. GEOLOGICAL SURVEY P.O. BOX 25286, DENVER, COLORADO 80225