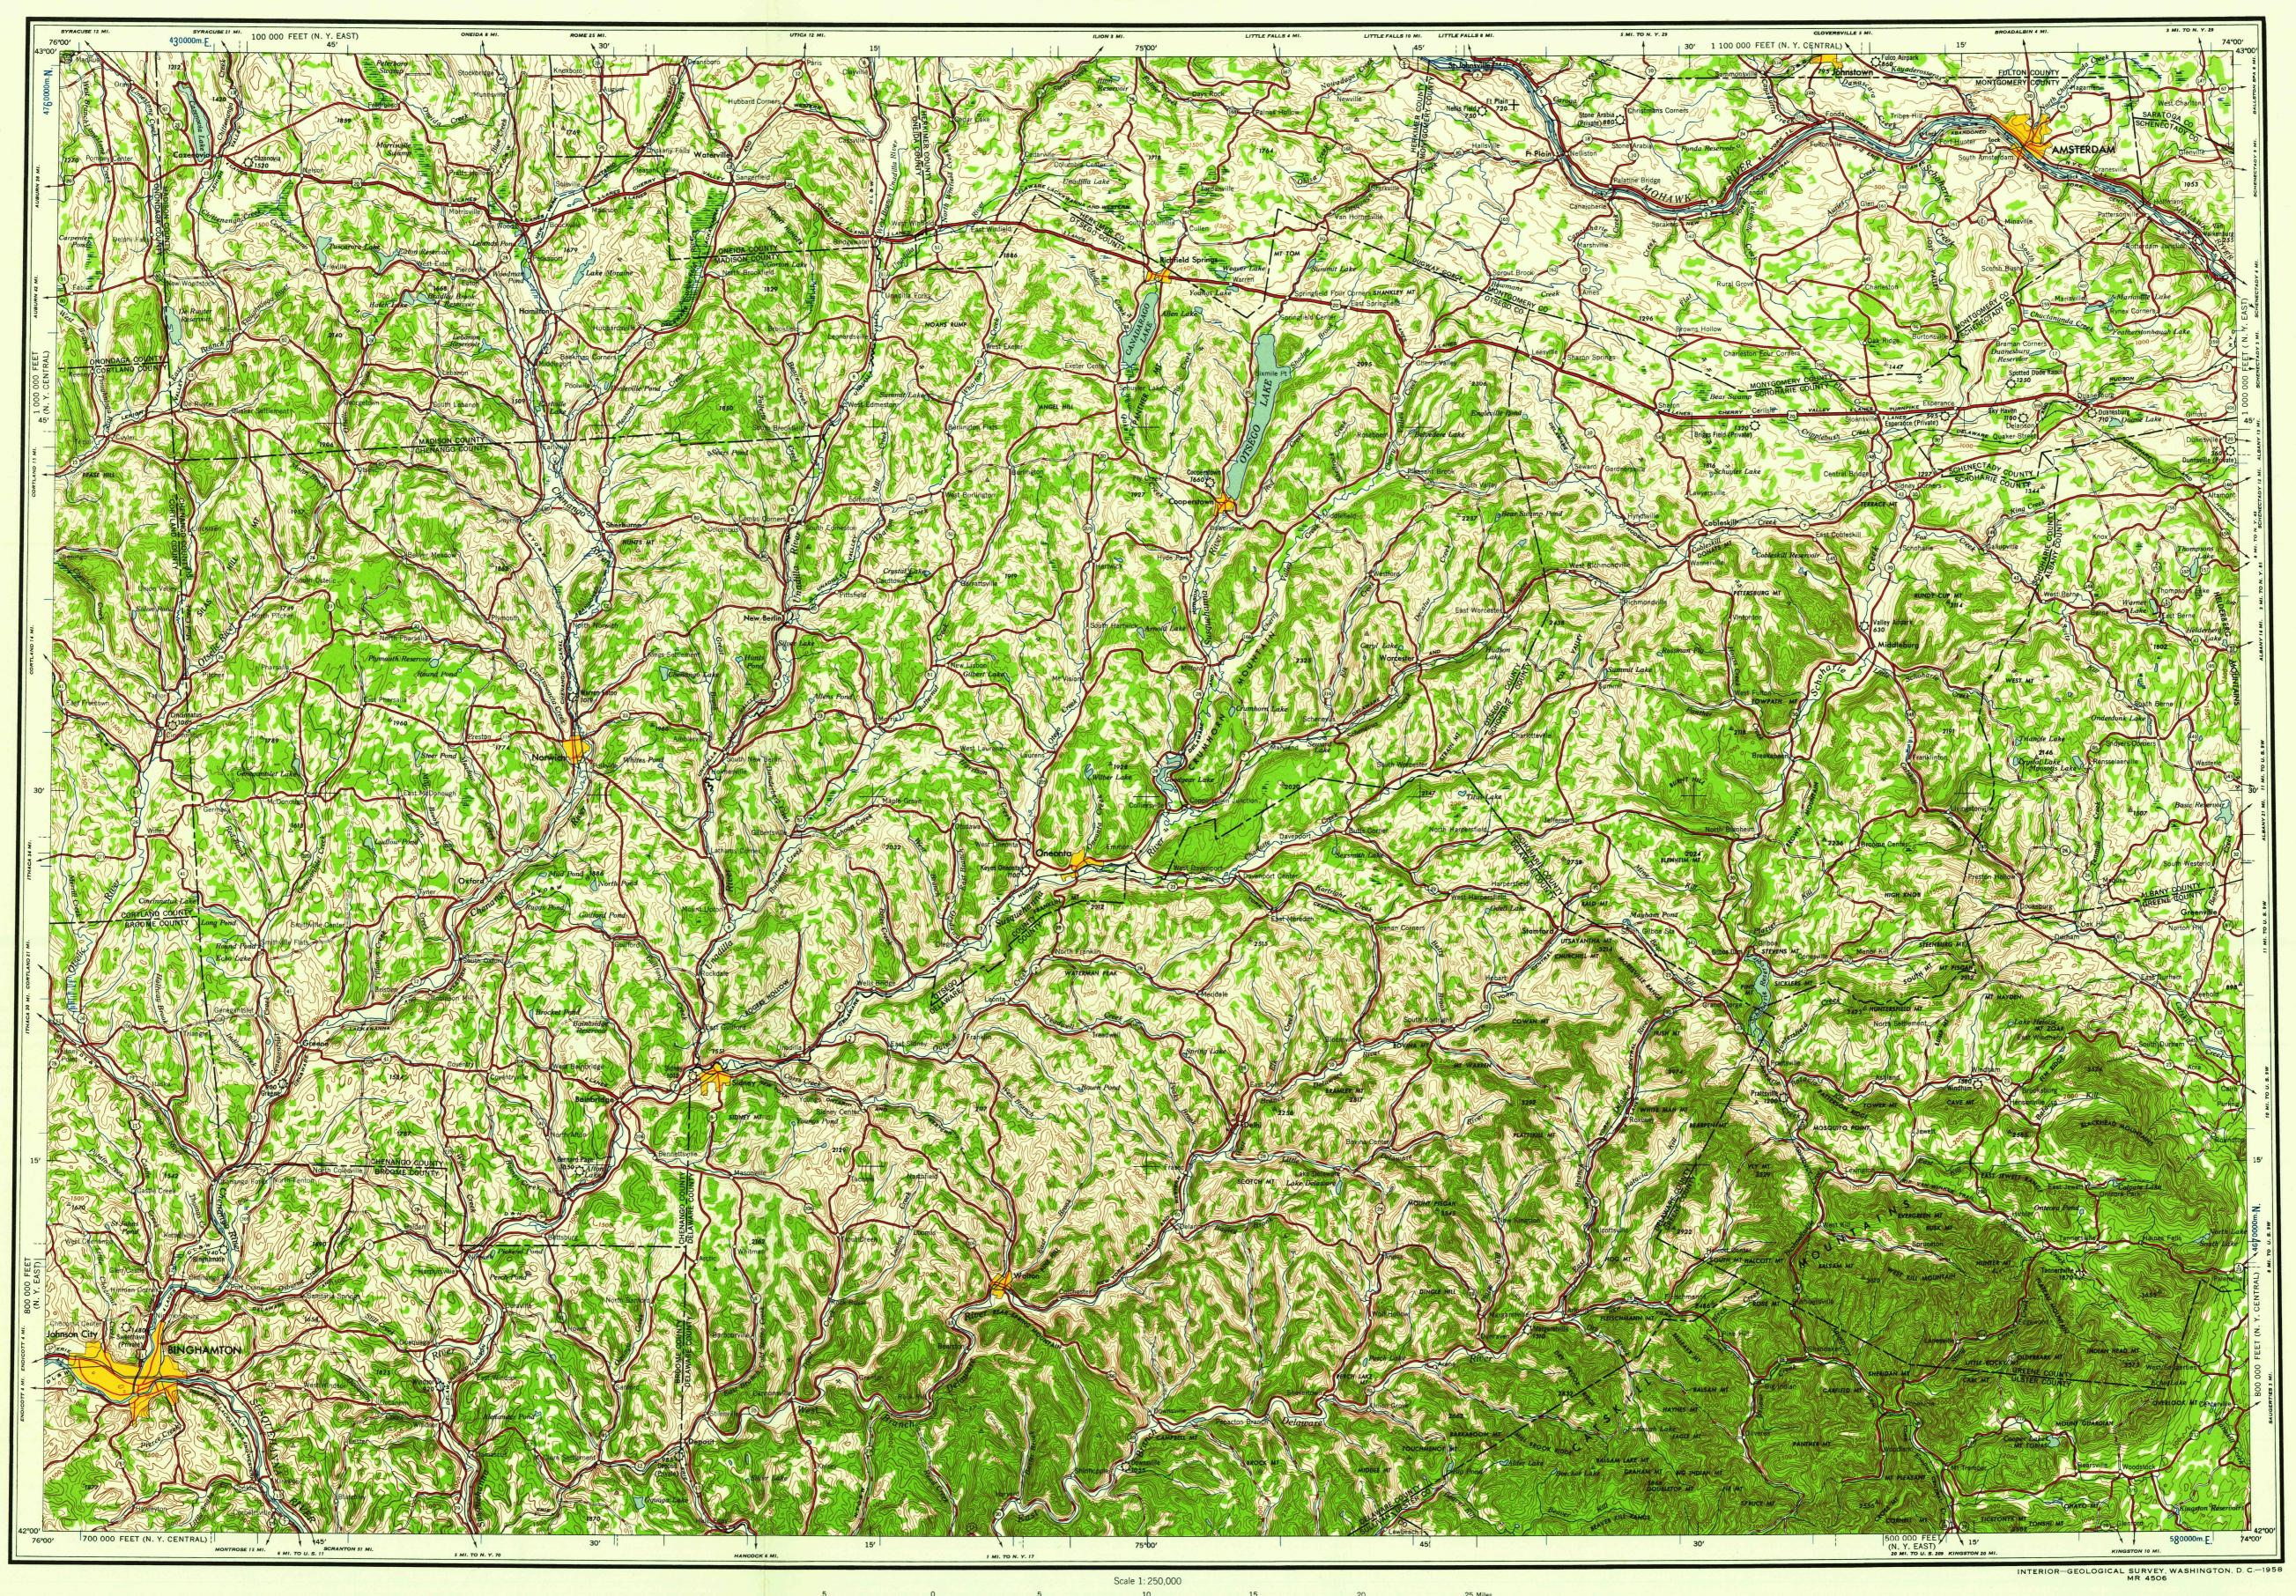

Spot elevation in feet \_\_\_\_\_\_\_.121 Seaplane anchorage \_\_\_\_\_\_\_ ‡ Foreshore flats\_\_\_\_

Scale 1: 250,000

0 5 10 15 20 25 Miles

5 0 5 10 15 20 25 30 35 Kilometers

5000 0 5000 10000 15000 20000 25000 30000 35000 Yards

CONTOUR INTERVAL 100 FEET DATUM IS MEAN SEA LEVEL

TRANSVERSE MERCATOR PROJECTION
1927 NORTH AMERICAN DATUM

100,000-FOOT GRID, TICKS, NEW YORK PLANE COORDINATE SYSTEM, EAST AND CENTRAL ZONES, SHOWN IN BLACK
10,000-METER GRID TICKS, UNIVERSAL TRANSVERSE MERCATOR SYSTEM, ZONE 18, SHOWN IN BLUE

1948 MAGNETIC DECLINATION FOR THIS SHEET VARIES FROM 10°45' WESTERLY FOR THE CENTER OF THE WEST
EDGE TO 19°00' WESTERLY FOR THE CENTER OF THE EAST EDGE. MEAN ANNUAL CHANGE IS NEGLIGIBLE.

FOR SALE BY U. S. GEOLOGICAL SURVEY, WASHINGTON 25, D. C.