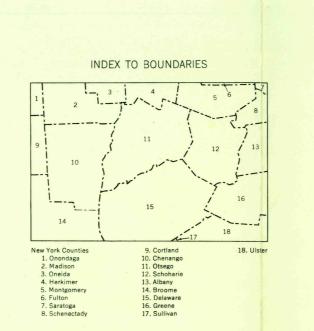

Spot elevation in feet \_\_\_\_\_\_\_.121 Seaplane anchorage \_\_\_\_\_\_\_ ‡ Foreshore flats\_\_\_\_



Scale 1: 250,000

0 5 10 15 20 25 Miles

5 0 5 10 15 20 25 30 35 Kilometers

5000 0 5000 10000 15000 20000 25000 30000 35000 Yards

CONTOUR INTERVAL 100 FEET DATUM IS MEAN SEA LEVEL

TRANSVERSE MERCATOR PROJECTION
1927 NORTH AMERICAN DATUM

100,000-FOOT GRID, TICKS, NEW YORK PLANE COORDINATE SYSTEM, EAST AND CENTRAL ZONES, SHOWN IN BLACK
10,000-METER GRID TICKS, UNIVERSAL TRANSVERSE MERCATOR SYSTEM, ZONE 18, SHOWN IN BLUE

1948 MAGNETIC DECLINATION FOR THIS SHEET VARIES FROM 10°45' WESTERLY FOR THE CENTER OF THE WEST
EDGE TO 19°00' WESTERLY FOR THE CENTER OF THE EAST EDGE. MEAN ANNUAL CHANGE IS NEGLIGIBLE.

FOR SALE BY U. S. GEOLOGICAL SURVEY, WASHINGTON 25, D. C.

| 45° [ | 7                                             | 8° 7                                | 6° 7