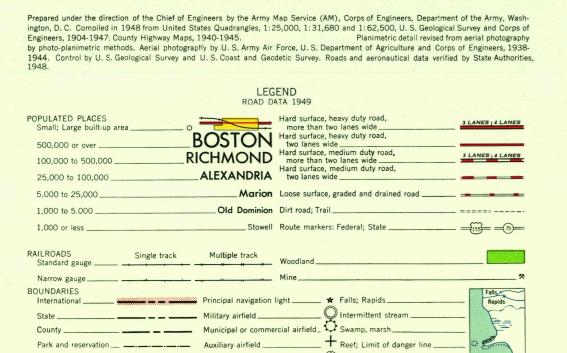

Spot elevation in feet \_\_\_\_\_\_\_.121 Seaplane anchorage \_\_\_\_\_\_\_ ‡ Foreshore flats\_\_\_\_

Scale 1: 250,000

0 5 10 15 20 25 Miles

5 0 5 10 15 20 25 30 35 Kilometers

5000 0 5000 10000 15000 20000 25000 30000 35000 Yards