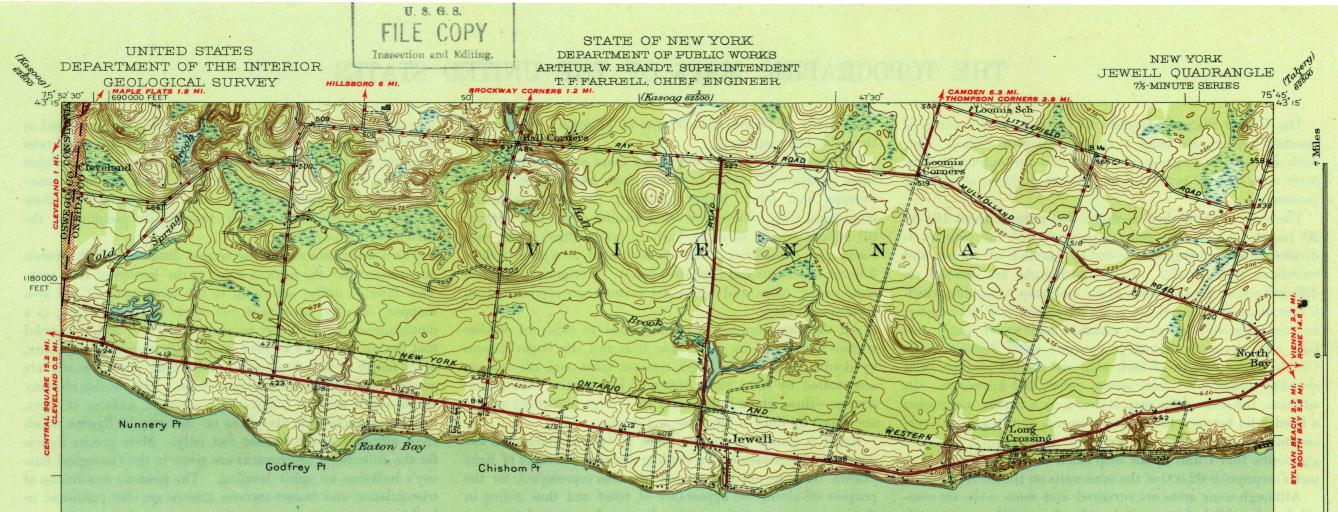

An energy of areas in which there are problems of average blic importance, such is inortiof the basin of the alfesteepon of it tributaries, are under with address debili to be alfesteepon of blightees of angles as a side of gin (1 tools a beach) i be with a content interval of 10 to 100 tree. Trivers's of ageas in which the products are of manor blic importance, such as much of the non-attin or near the protection of New Meader, and the heat of a state of Anizara or New Meader, and the heat with a monthule about the nonthurs, are affecte with sufficient defail to be maked in the nonthurs, are affecte with sufficient defail to be maked in the nonthurs are affecte with sufficient defail to be maked in the heat of the intervent of the intervent of the intervent of the nonthurs are affecte with sufficient defail to be maked in the heat of the intervent of the order of the intervent of the polification of marks are affecte with sufficient defail to be maked in the heat of the intervent of the order of the intervent of the intervent of the intervent of the order of the intervent of t