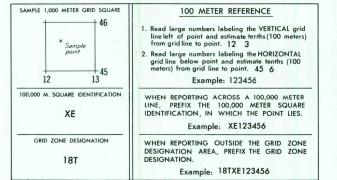

| SPHEROID           |           |               | CLARKE 1866            |
|--------------------|-----------|---------------|------------------------|
| GRID               | 1,000 MET | R UTM ZONE 18 | (BLACK NUMBERED LINES) |
| PROJECTION         |           |               | . TRANSVERSE MERCATOR  |
| VERTICAL DATUM     |           |               | . SEA LEVEL DATUM 1929 |
| HORIZONTAL DATUM   |           |               | . 1927 NORTH AMERICAN  |
| CONTROL BY         |           |               | USGS AND USC&GS        |
| HYDROGRAPHIC DATUM |           | <mark></mark> | MEAN LOW WATER         |