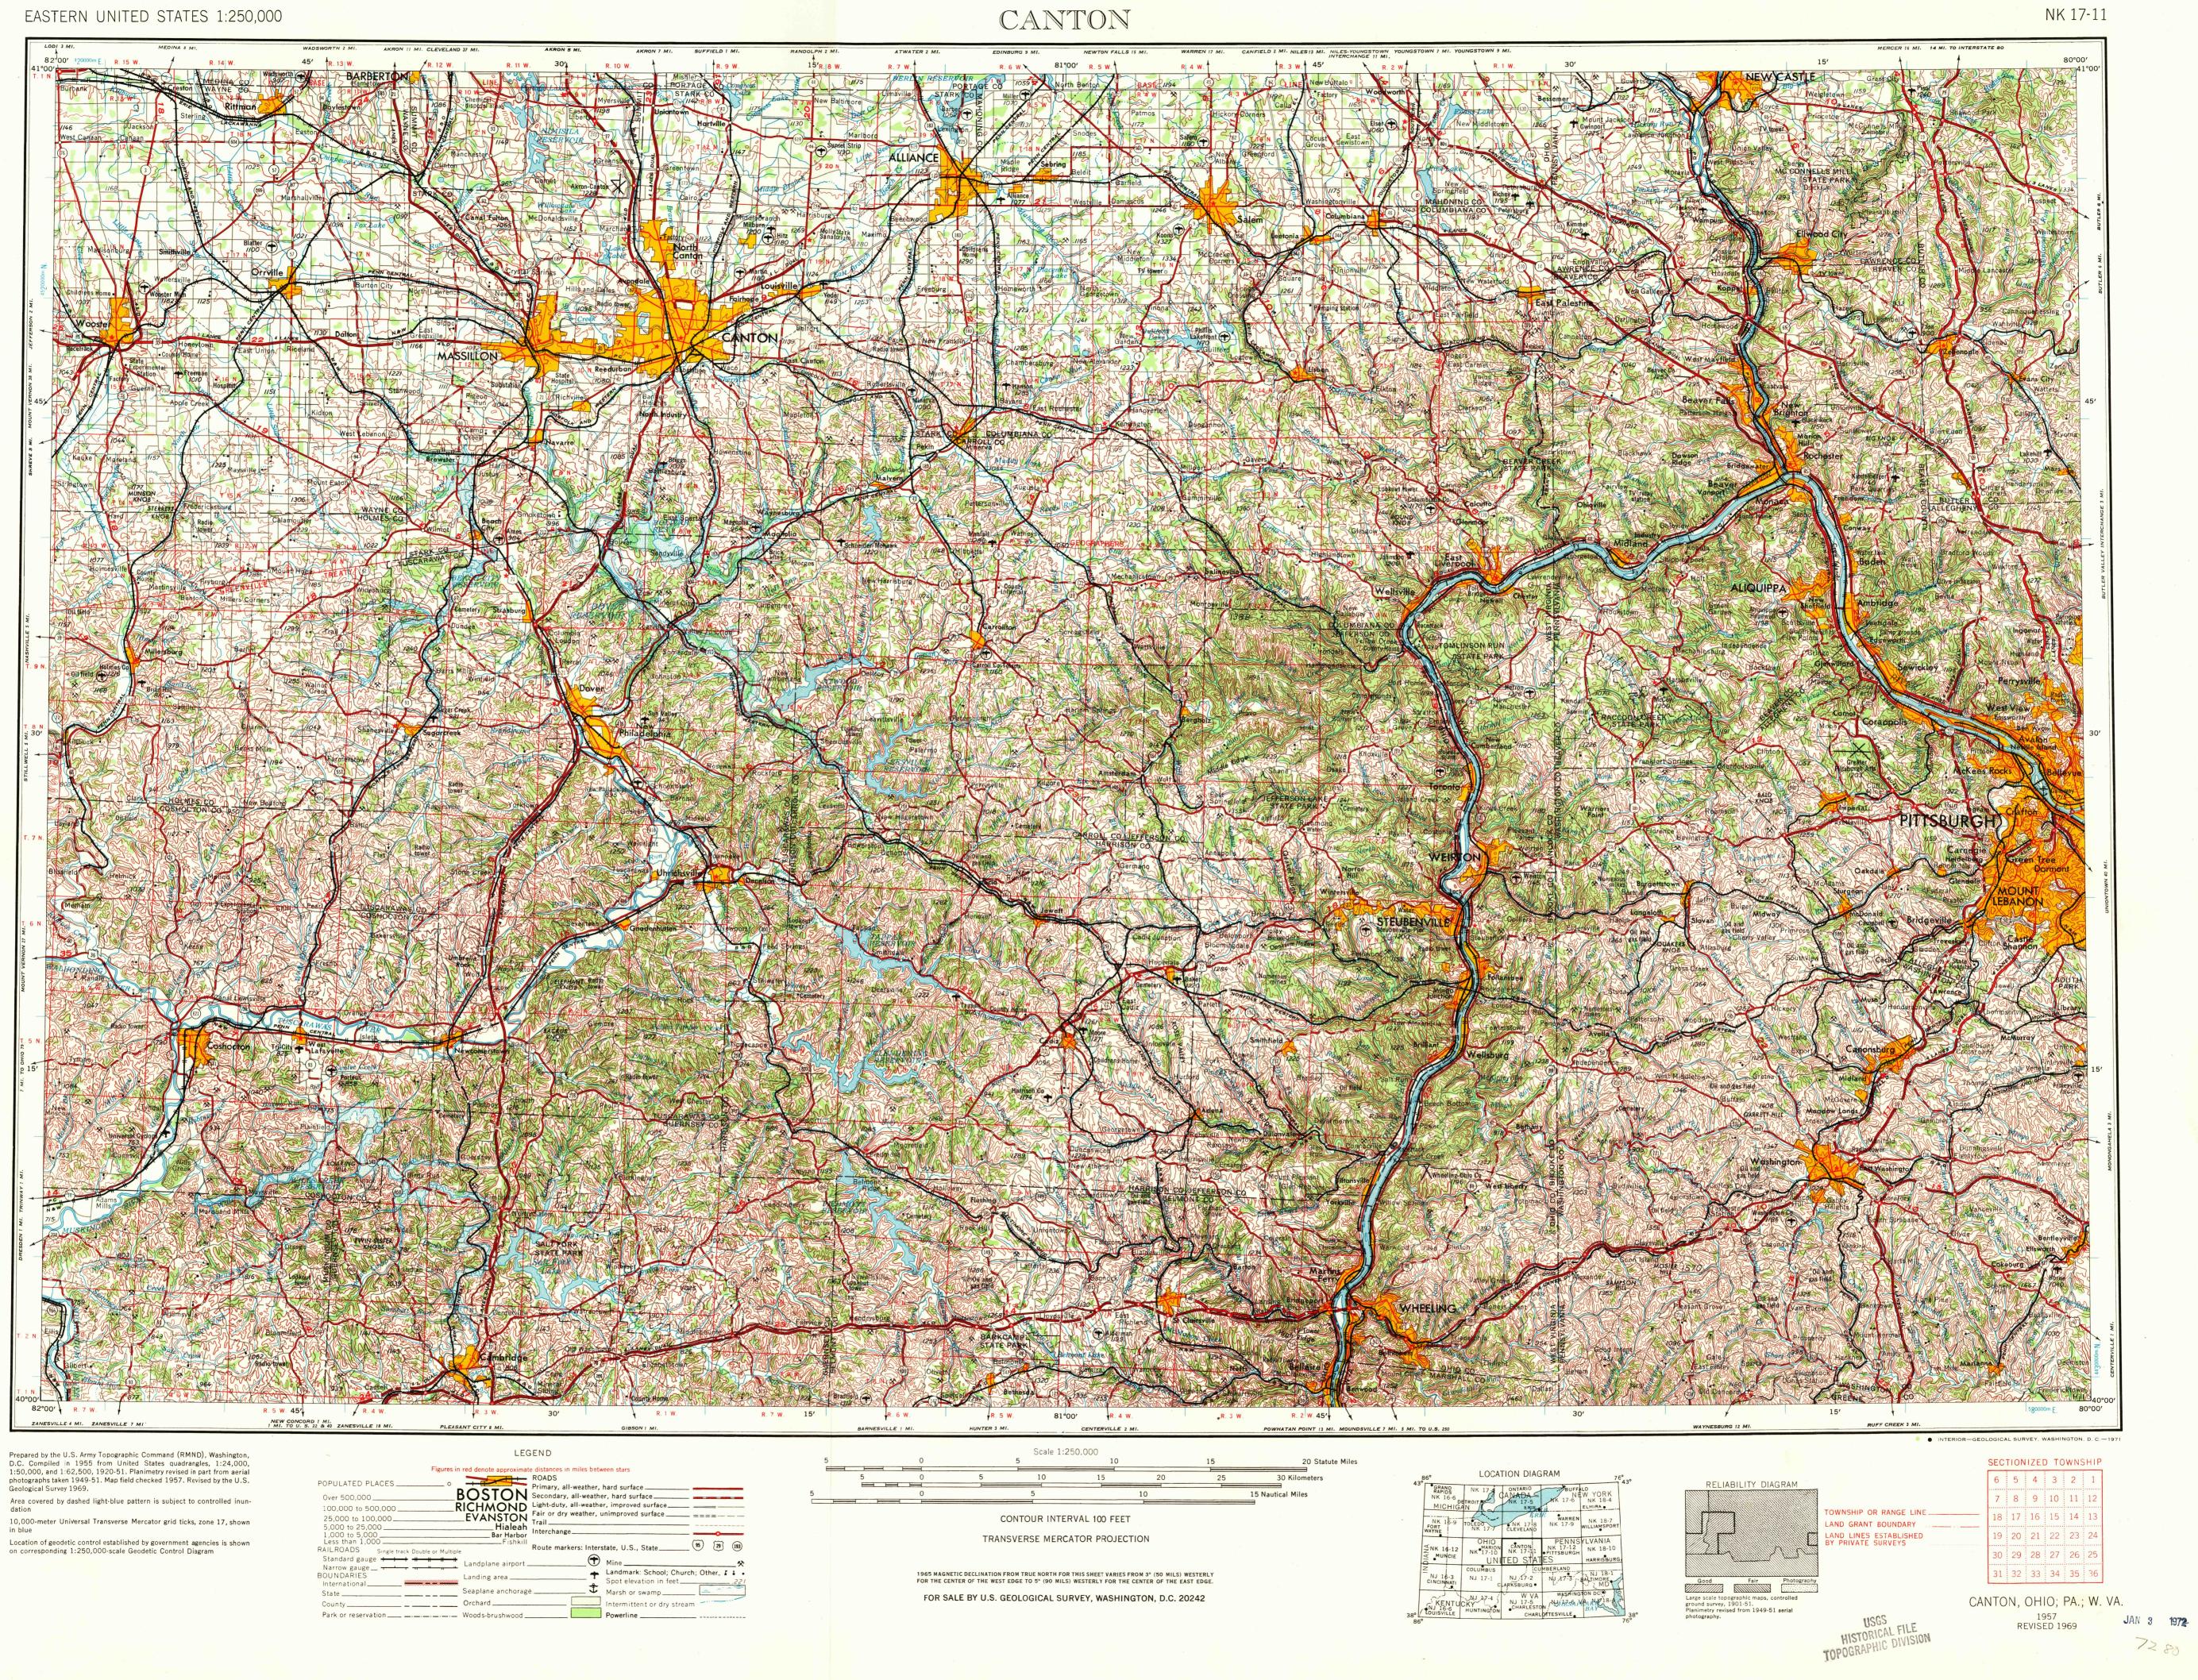

Area covered by dashed light-blue pattern is subject to controlled inun-dation 10,000-meter Universal Transverse Mercator grid ticks, zone 17, shown in blue

| POPULATED PLACES                                                   |                        | ADS<br>nary, all-weather, hard surface       |               |
|--------------------------------------------------------------------|------------------------|----------------------------------------------|---------------|
| Over 500,000                                                       | BOSTON Sec             | ondary, all-weather, hard surface            |               |
| 100,000 to 500,000                                                 |                        | nt-duty, all-weather, improved surface_      |               |
| 25,000 to 100,000                                                  | EVAINSION Trai         | or dry weather, unimproved surface<br>I      |               |
| 5,000 to 25,000                                                    | nialean Into           | rchange                                      |               |
| 1,000 to 5,000<br>Less than 1,000<br>RAILROADS Single track Double | Bar Harbor<br>Fishkill | ite markers: Interstate, U.S., State         | 0 00          |
| Standard gauge + + + +                                             | Landplane airport      | • Mine                                       | *             |
| Narrow gauge <del></del>                                           | Landing area           | Landmark: School; C<br>Spot elevation in fee |               |
| 0                                                                  | Seaplane anchoragé     | Marsh or swamp                               | als also also |
| State                                                              | Queberd                | Intermittent or dour                         | troam         |
| State                                                              | Orchard                | Intermittent or dry s                        | Sticalli      |