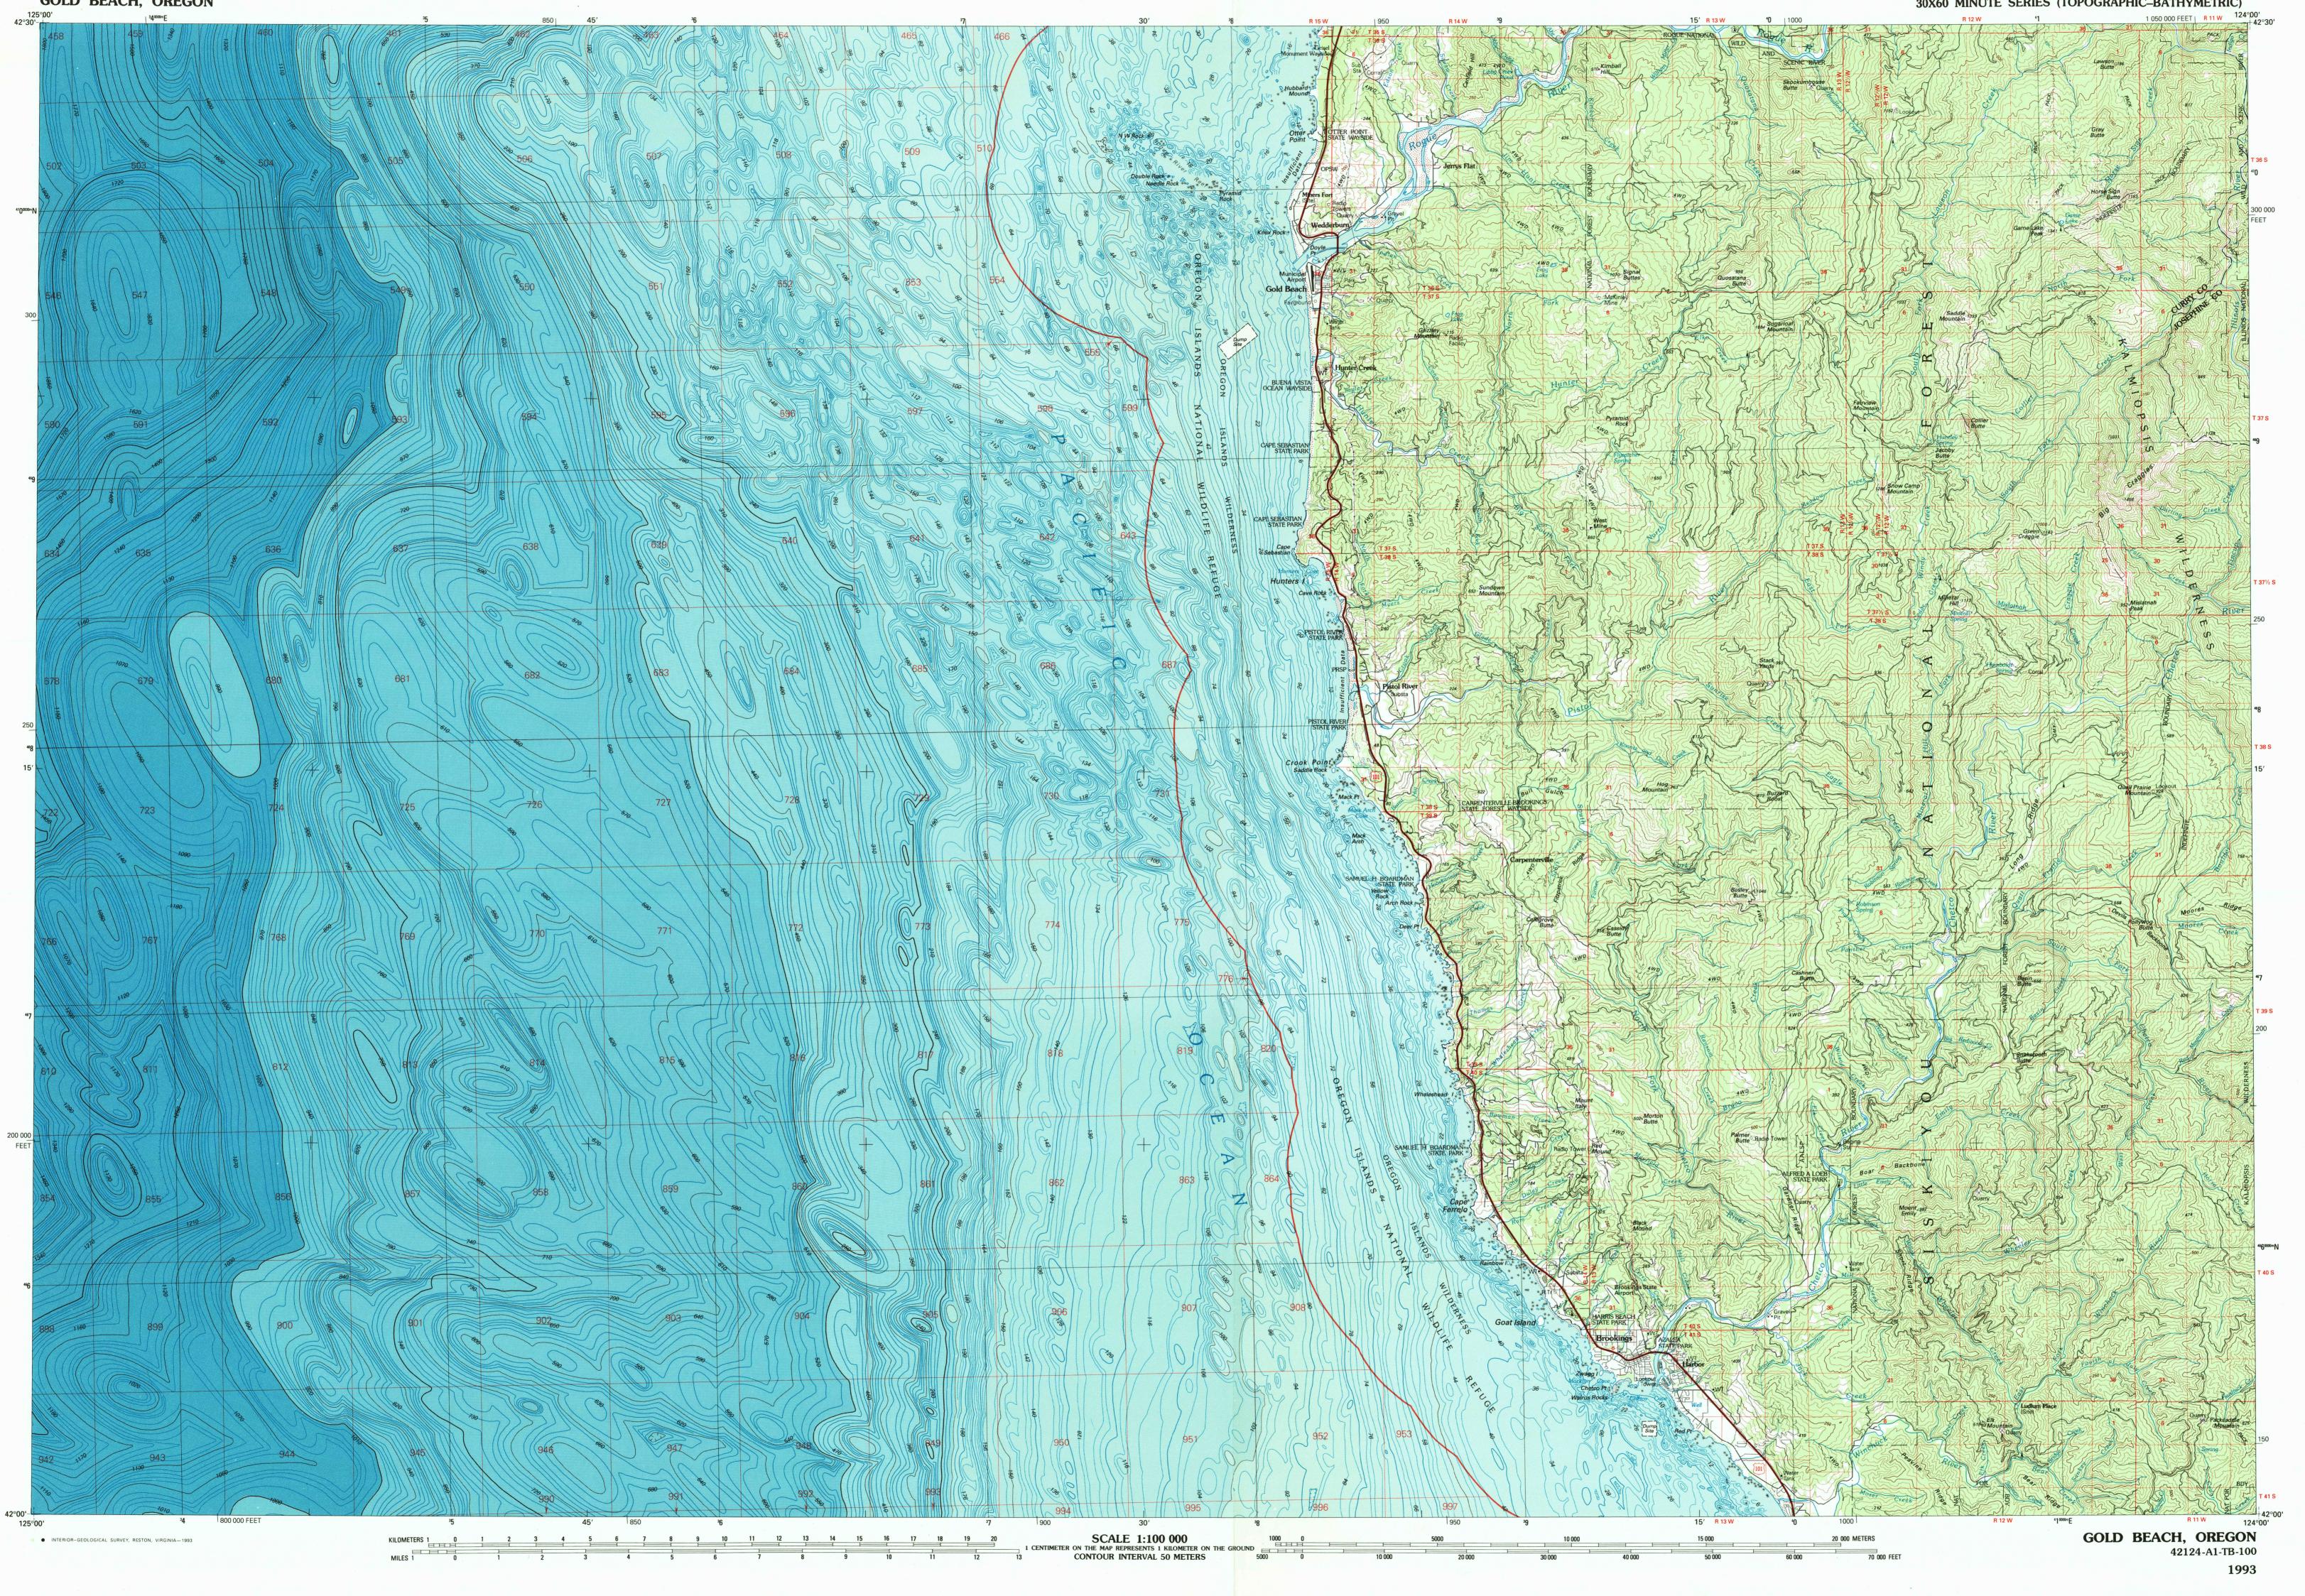

## 30X60 MINUTE SERIES (TOPOGRAPHIC-BATHYMETRIC)

1:100 000-scale metric

30 X 60 MINUTE QUADRANGLE SHOWING

- Water features

CONTOUR INTERVAL 50 METERS

| F | Primary highway, hard surface                              |
|---|------------------------------------------------------------|
| 5 | Secondary highway, hard surface                            |
| ι | ight duty road, principal street, hard or improved surface |
| ( | Other road or street; trail                                |
| ł | Route marker: Interstate; U. S.; State                     |
| 1 | Railroad: standard gage; narrow gage                       |
| 1 | Bridge; overpass; underpass                                |
| • | Tunnel: road; railroad                                     |
| I | Built up area; locality; elevation                         |
| 1 | Airport; landing field; landing strip                      |
| 1 | National boundary                                          |
| ; | State boundary                                             |
| 1 | County boundary                                            |
| 1 | National or State reservation boundary                     |
|   | Land grant boundary                                        |
|   | U. S. public lands survey: range, township; section        |
|   | Range, township; section line: protracted                  |
|   | Power transmission line; pipeline                          |
|   | Dam; dam with lock                                         |
|   | Cemetery; building                                         |
|   | Windmill; water well; spring                               |
|   | Mine shaft; adıt or cave; mine, quarry; gravel pit         |
|   | Campground; picnic area; U. S. location monument           |
|   | Ruins; cliff dwelling                                      |
|   | Distorted surface: strip mine, lava; sand                  |
|   | Contours: index; intermediate; supplementary               |
|   | Bathymetric contours: index; intermediate                  |
|   | Stream, lake: perennial; intermittent                      |
|   | Rapids, large and small; falls, large and small            |
|   | Area to be submerged; marsh, swamp                         |
|   | Land subject to controlled inundation; woodland            |
|   | Scrub; mangrove                                            |
|   | Orchard; vineyard                                          |
|   | Ul cilal u, villeydi U                                     |