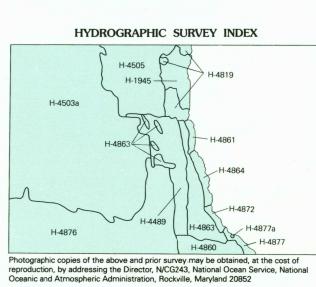

## 30X60 MINUTE SERIES (TOPOGRAPHIC-BATHYMETRIC)









1:100 000-scale metric



30 X 60 MINUTE QUADRANGLE SHOWING

- Water features



CONTOUR INTERVAL 50 METERS



| F | Primary highway, hard surface                              |
|---|------------------------------------------------------------|
| 5 | Secondary highway, hard surface                            |
| ι | ight duty road, principal street, hard or improved surface |
| ( | Other road or street; trail                                |
| ł | Route marker: Interstate; U. S.; State                     |
| 1 | Railroad: standard gage; narrow gage                       |
| 1 | Bridge; overpass; underpass                                |
| • | Tunnel: road; railroad                                     |
| I | Built up area; locality; elevation                         |
| 1 | Airport;