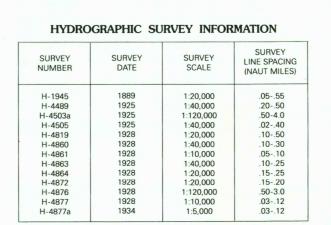

## 30X60 MINUTE SERIES (TOPOGRAPHIC-BATHYMETRIC)









1:100 000-scale metric



30 X 60 MINUTE QUADRANGLE SHOWING

- Water features



CONTOUR INTERVAL 50 METERS



| F | Primary highway, hard surface                              |
|---|------------------------------------------------------------|
| 5 | Secondary highway, hard surface                            |
| ι | ight duty road, principal street, hard or improved surface |
| ( | Other road or street; trail                                |
| ł | Route marker: Interstate; U. S.; State                     |
| 1 | Railroad: standard gage; narrow gage                       |
| 1 | Bridge; overpass; underpass                                |
| • | Tunnel: road; railroad                                     |
| I | Built up area; locality; elevation                         |
| 1 | Airpo