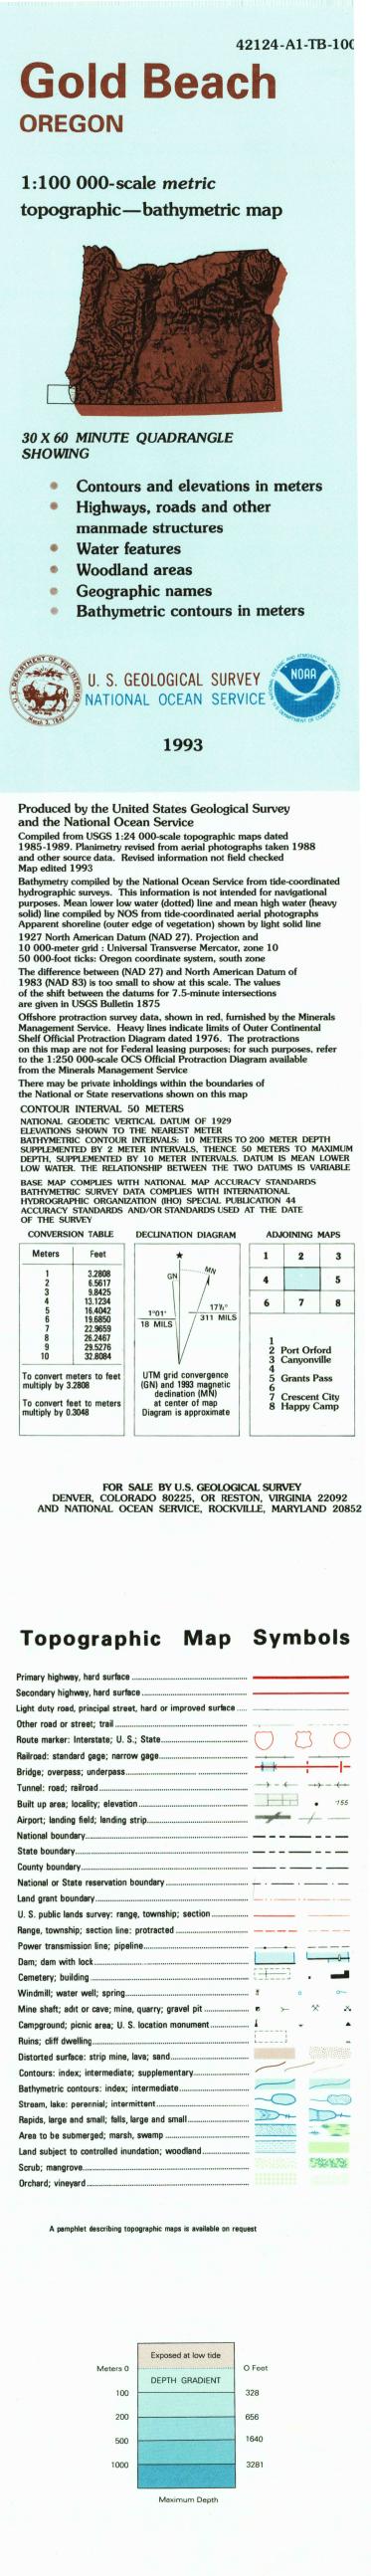

## 30X60 MINUTE SERIES (TOPOGRAPHIC-BATHYMETRIC)

1:100 000-scale metric

30 X 60 MINUTE QUADRANGLE SHOWING

- Water features

CONTOUR INTERVAL 50 METERS

| F | Primary highway, hard surface                              |
|---|------------------------------------------------------------|
| 5 | Secondary highway, hard surface                            |
| ι | ight duty road, principal street, hard or improved surface |
| ( | Other road or street; trail                                |
| ł | Route marker: Interstate; U. S.; State                     |
| 1 | Railroad: standard gage; narrow gage                       |
| 1 | Bridge; overpass; underpass                                |
| • | Tunnel: road; railroad                                     |
| I | Built up area; locality; elevation                         |
| 1 | Airport; landing field; landing strip                      |
| 1 | National boundary                                          |
| ; | State boundary                                             |
| 1 | County boundary                                            |
| 1 | National or State reservation boundary                     |
|   | Land grant boundary                                        |
|   | U. S. public lands survey: range, township; section        |
|   | Range, township; section line: protracted                  |
|   | Power transmission line; pipeline                          |
|   | Dam; dam with lock                                         |
|   | Cemetery; building                                         |
|   | Windmill; water well; spring                               |
|   | Mine shaft; adıt or cave; mine, quarry; gravel pit         |
|   | Campground; picnic area; U. S. location monument           |
|   | Ruins; cliff dwelling                                      |
|   | Distorted surface: strip mine, lava; sand                  |
|   | Contours: index; intermediate; supplementary               |
|   | Bathymetric contours: index; intermediate                  |
|   | Stream, lake: perennial; intermittent                      |
|   | Rapids, large and small; falls, large and small            |
|   | Area to be submerged; marsh, swamp                         |
|   | Land subject to controlled inundation; woodland            |
|   | Scrub; mangrove                                            |
|   | Orchard; vineyard                                          |
|   | Ul cilal u, villeydi U                                     |