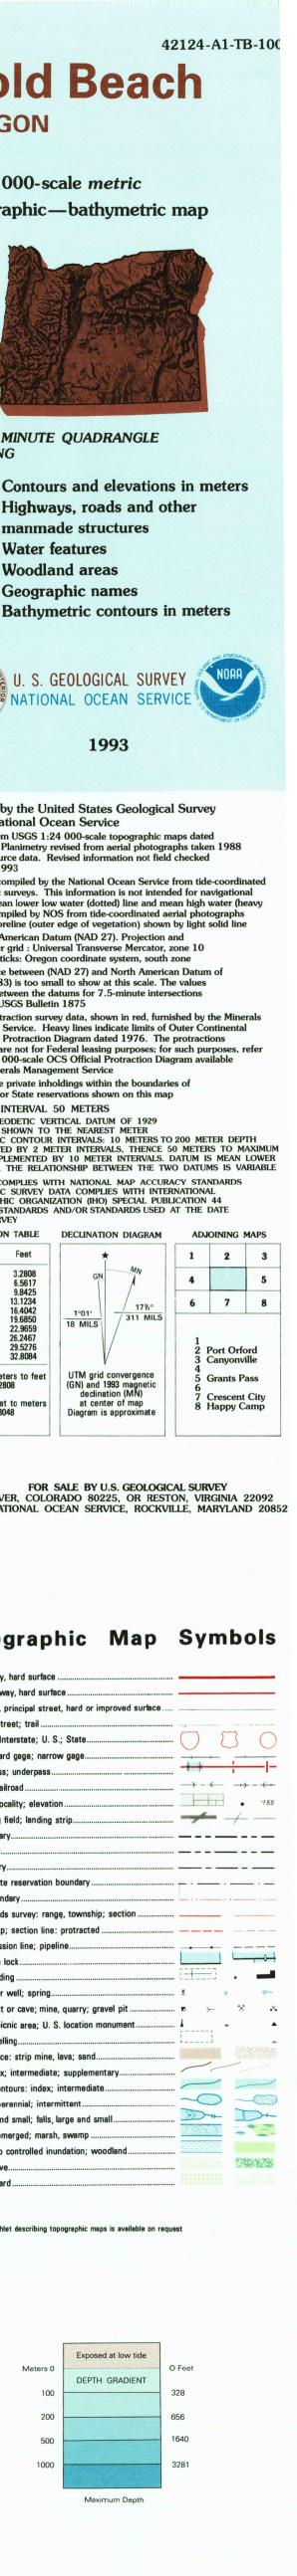

## 30X60 MINUTE SERIES (TOPOGRAPHIC-BATHYMETRIC)

1:100 000-scale metric

30 X 60 MINUTE QUADRANGLE SHOWING

- Water features

CONTOUR INTERVAL 50 METERS

| F | Primary highway, hard surface                              |
|---|------------------------------------------------------------|
| 5 | Secondary highway, hard surface                            |
| ι | ight duty road, principal street, hard or improved surface |
| ( | Other road or street; trail                                |
| ł | Route marker: Interstate; U. S.; State                     |
| 1 | Railroad: standard gage; narrow gage                       |
| 1 | Bridge; overpass; underpass                                |
| • | Tunnel: road; railroad                                     |
| I | Built up area; locality; elevation                         |
| 1 | Airport; landing field; landing strip                      |
| 1 | National boundary                                          |
| ; | State boundary                                             |
| 1 | County boundary                                            |
| 1 | National or State reservation boundary                     |
|   | Land grant boundary                                        |
|   | U. S. public lands survey: range, township; section        |
|   | Range, township; section line: protracted                  |
|   | Power transmission line; pipeline                          |
|   | Dam; dam with lock                                         |
|   | Cemetery; building                                         |
|   | Windmill; water well; spring                               |
|   | Mine shaft; adıt or cave; mine, quarry; gravel pit         |
|   | Campground; picnic area; U. S. location monument           |
|   | Ruins; cliff dwelling                                      |
|   | Distorted surface: strip mine, lava; sand                  |
|   | Contours: index; intermediate; supplementary               |
|   | Bathymetric contours: index; intermediate                  |
|   | Stream, lake: perennial; intermittent                      |
|   | Rapids, large and small; falls, large and small            |
|   | Area to be submerged; marsh, swamp                         |
|   | Land subject to controlled inundation; woodland            |
|   | Scrub; mangrove                                            |
|   | Orchard; vineyard                                          |
|   | Ul cilal u, villeydi U                                     |