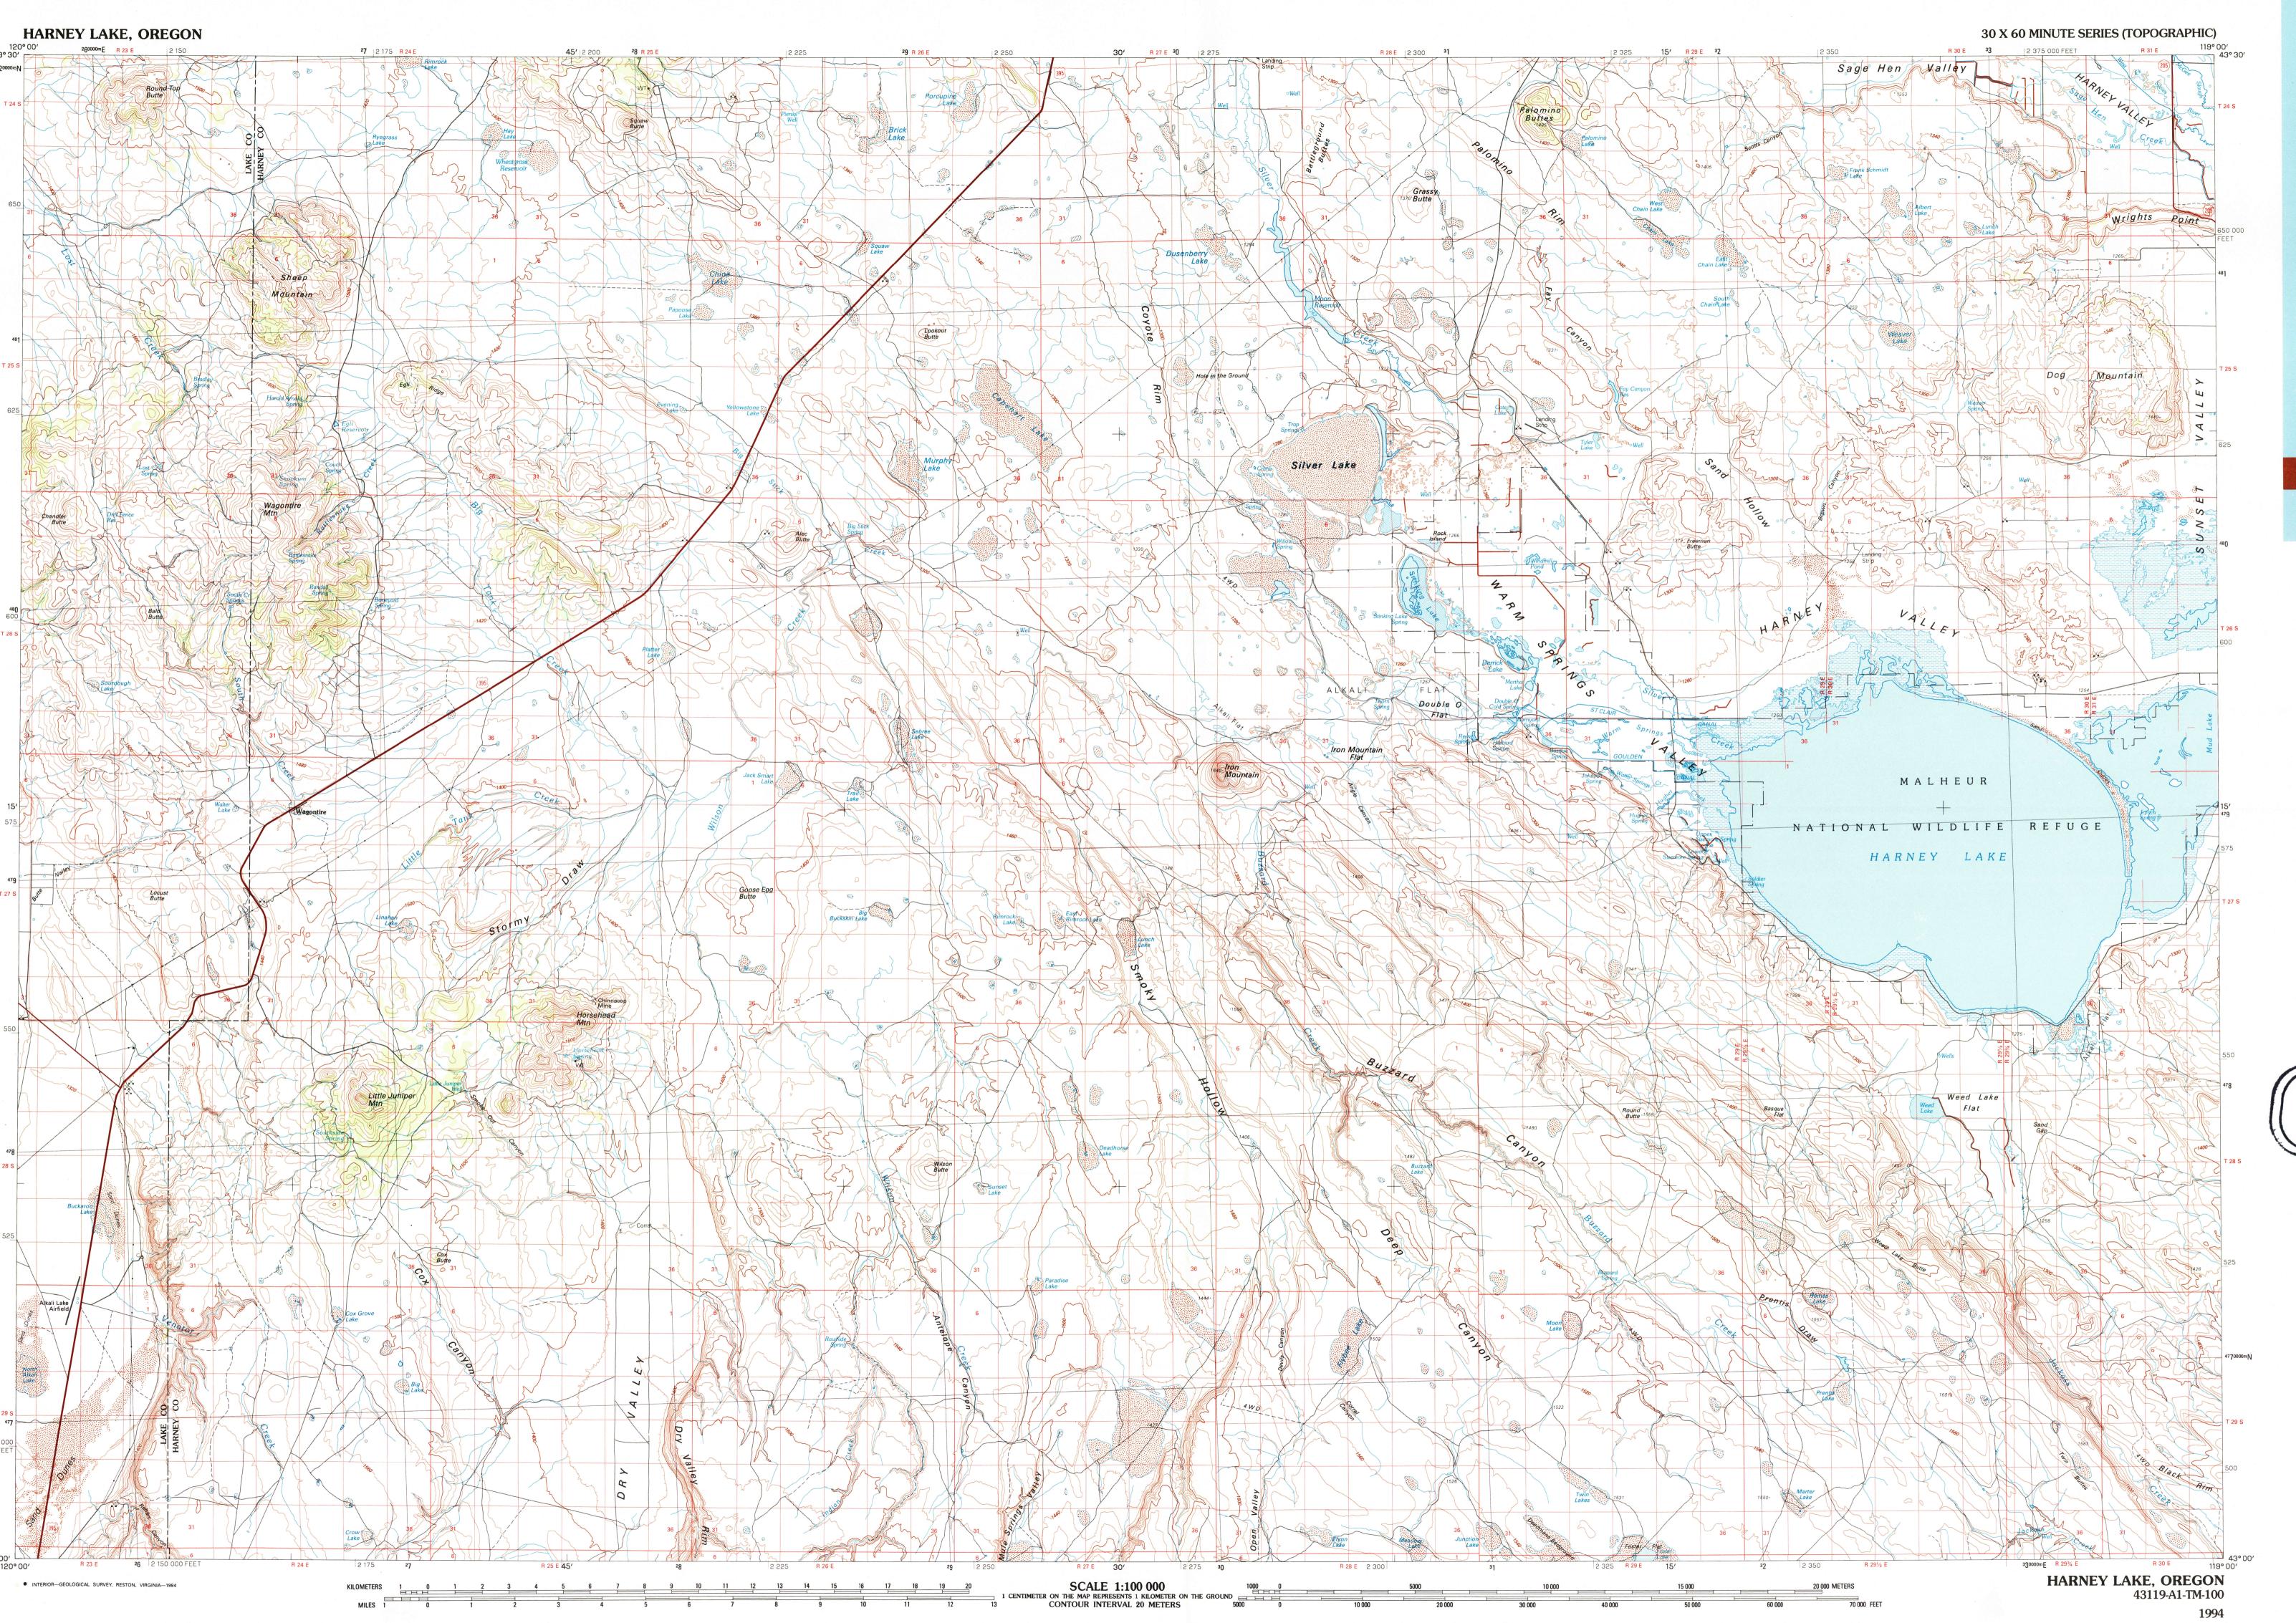

Harney Lake OREGON

43119-A1-TM-100

1:100 000-scale metric topographic map

30 X 60 MINUTE QUADRANGLE SHOWING

- Contours and elevations in meters
- Highways, roads and other manmade structures
- Water features
- Woodland areas
- Geographic names

Produced by the United States Geological Survey Compiled from USGS 1:24 000-scale topographic maps dated 1979-1990. Planimetry revised from aerial photographs taken 1989-90 and other source data. Revised information not field checked. Map edited 1994 North American Datum of 1927 (NAD 27). Projection and 10 000-meter grid: Universal Transverse Mercator, zone 11 25 000-foot ticks: Oregon coordinate system, south zone The values of the shift between NAD 27 and North American Datum of 1983 (NAD 83) for 7.5-minute intersections are obtainable from National Geodetic Survey NADCON software There may be private inholdings within the boundaries of the National or State reservations shown on this map

**CONTOUR INTERVAL 20 METERS** NATIONAL GEODETIC VERTICAL DATUM OF 1929 ELEVATIONS SHOWN TO THE NEAREST METER

THIS MAP COMPLIES WITH NATIONAL MAP ACCURACY STANDARD

FOR SALE BY U. S. GEOLOGICAL SURVEY, DENVER, COLORADO 8022 OR RESTON, VIRGINIA 22092