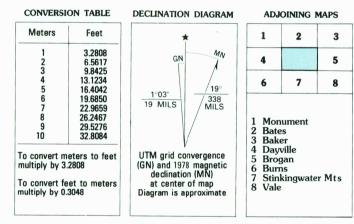

The values of the shift between NAD 27 and North American Datum of 1983 (NAD 83) for 7.5-minute intersections are obtainable from National Geodetic Survey NADCON software There may be private inholdings within the boundaries of the National or State reservations shown on this map