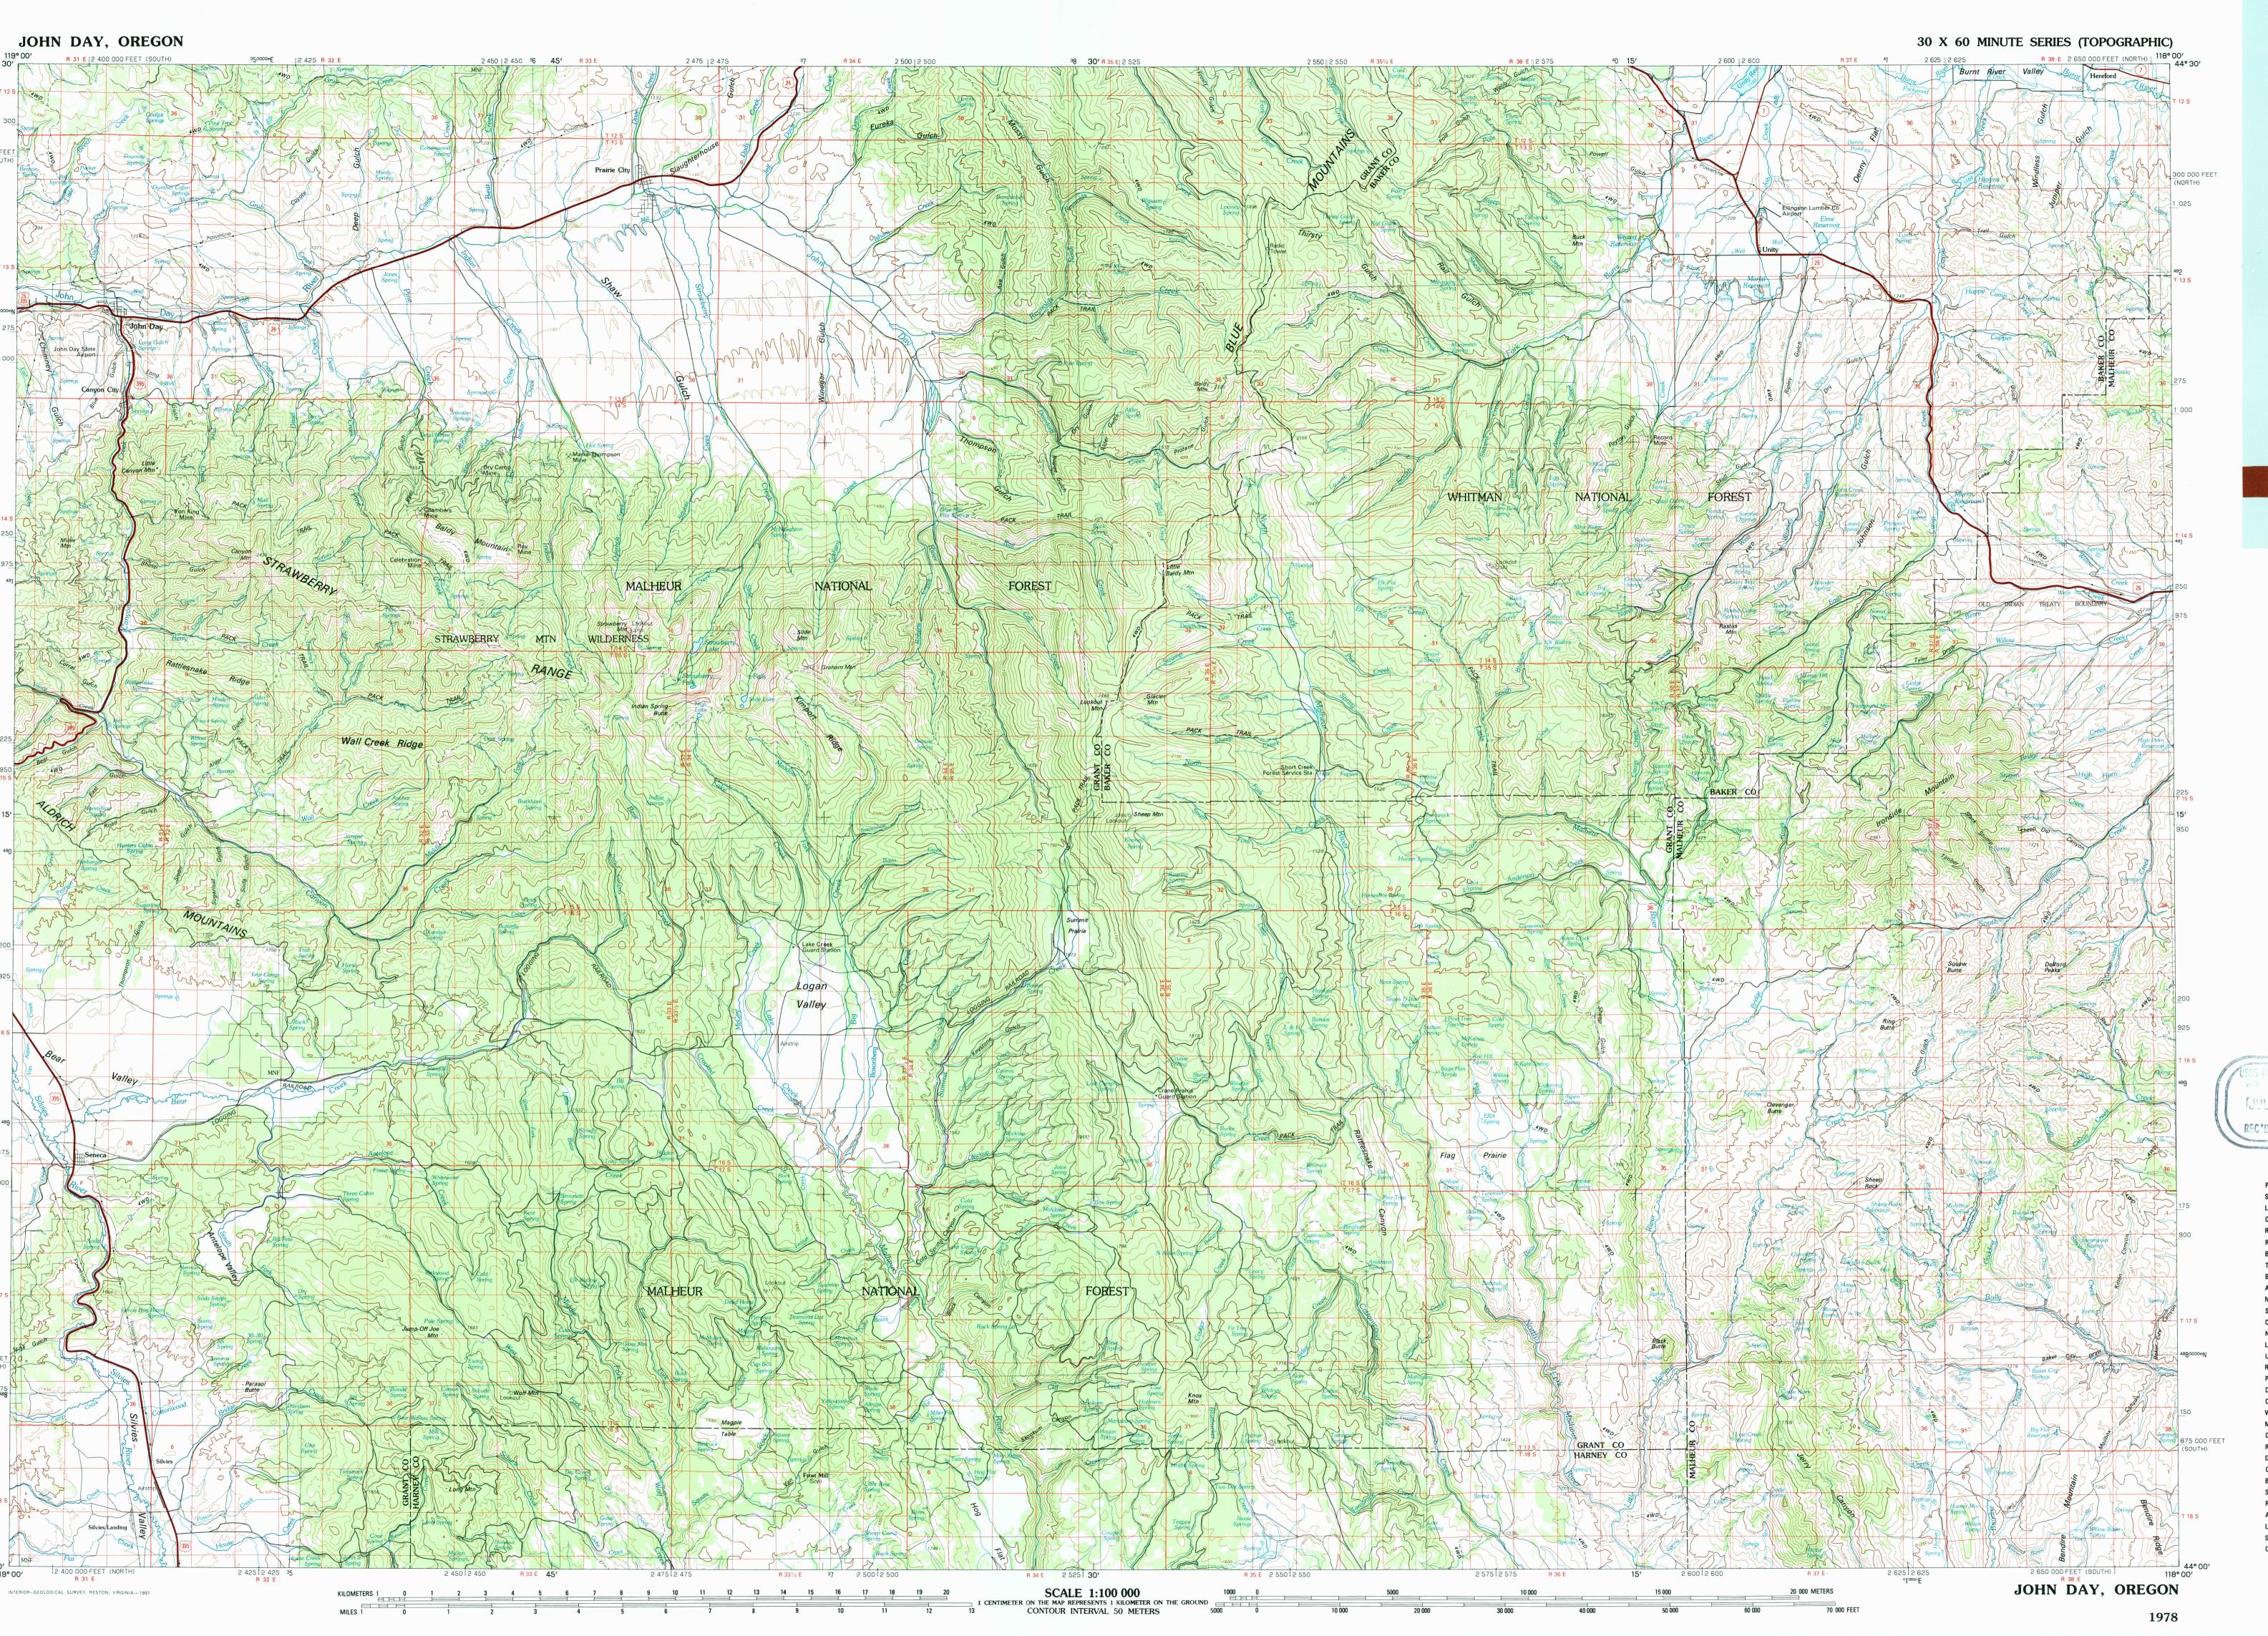

John Day OREGON

1:100 000-scale *metric* topographic map

30 X 60 MINUTE QUADRANGLE SHOWING

- Contours and elevations
- in meters
- Highways, roads and other manmade structures
- Water features
- Woodland areas Geographic names

GEOLOGICAL SURVEY

1978

Produced by the United States Geological Survey Compiled from USGS 1:24 000-scale topographic maps dated 1959–1972. Planimetry revised from aerial photographs taken 1975 and other source data. Revised information not field checked. Map edited 1978 1927 North American Datum (NAD 27). Projection and 10 000-meter-grid: Universal Transverse Mercator, zone 11 25 000-foot ticks: Oregon coordinate system north and south zones

CONTOUR INTERVAL 50 METERS NATIONAL GEODETIC VERTICAL DATUM OF 1929 ELEVATIONS SHOWN TO THE NEAREST METER

THIS MAP COMPLIES WITH NATIONAL MAP ACCURACY STANDARDS

FOR SALE BY U.S. GEOLOGICAL SURVEY, P.O. BOX 25286, DENVER, COLORADO, 80225