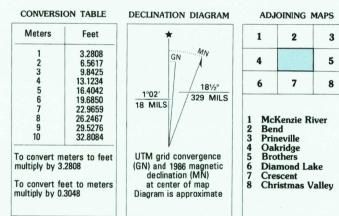

Projection and 10 000-meter grid, zone 10
Universal Transverse Mercator
25 000-foot grid ticks based on Oregon coordinate system south zone. 1927 North American Datum
To place on the predicted North American Datum 1983 move the projection lines 21 meters north and 92 meters east Where omitted, land lines have not been shown because of insufficient data

There may be private inholdings within the boundaries of the National or State reservations shown on this map CONTOUR INTERVAL 50 METERS

SUPPLEMENTARY CONTOUR INTERVAL 25 METERS NATIONAL GEODETIC VERTICAL DATUM OF 1929 ELEVATIONS SHOWN TO THE NEAREST METER