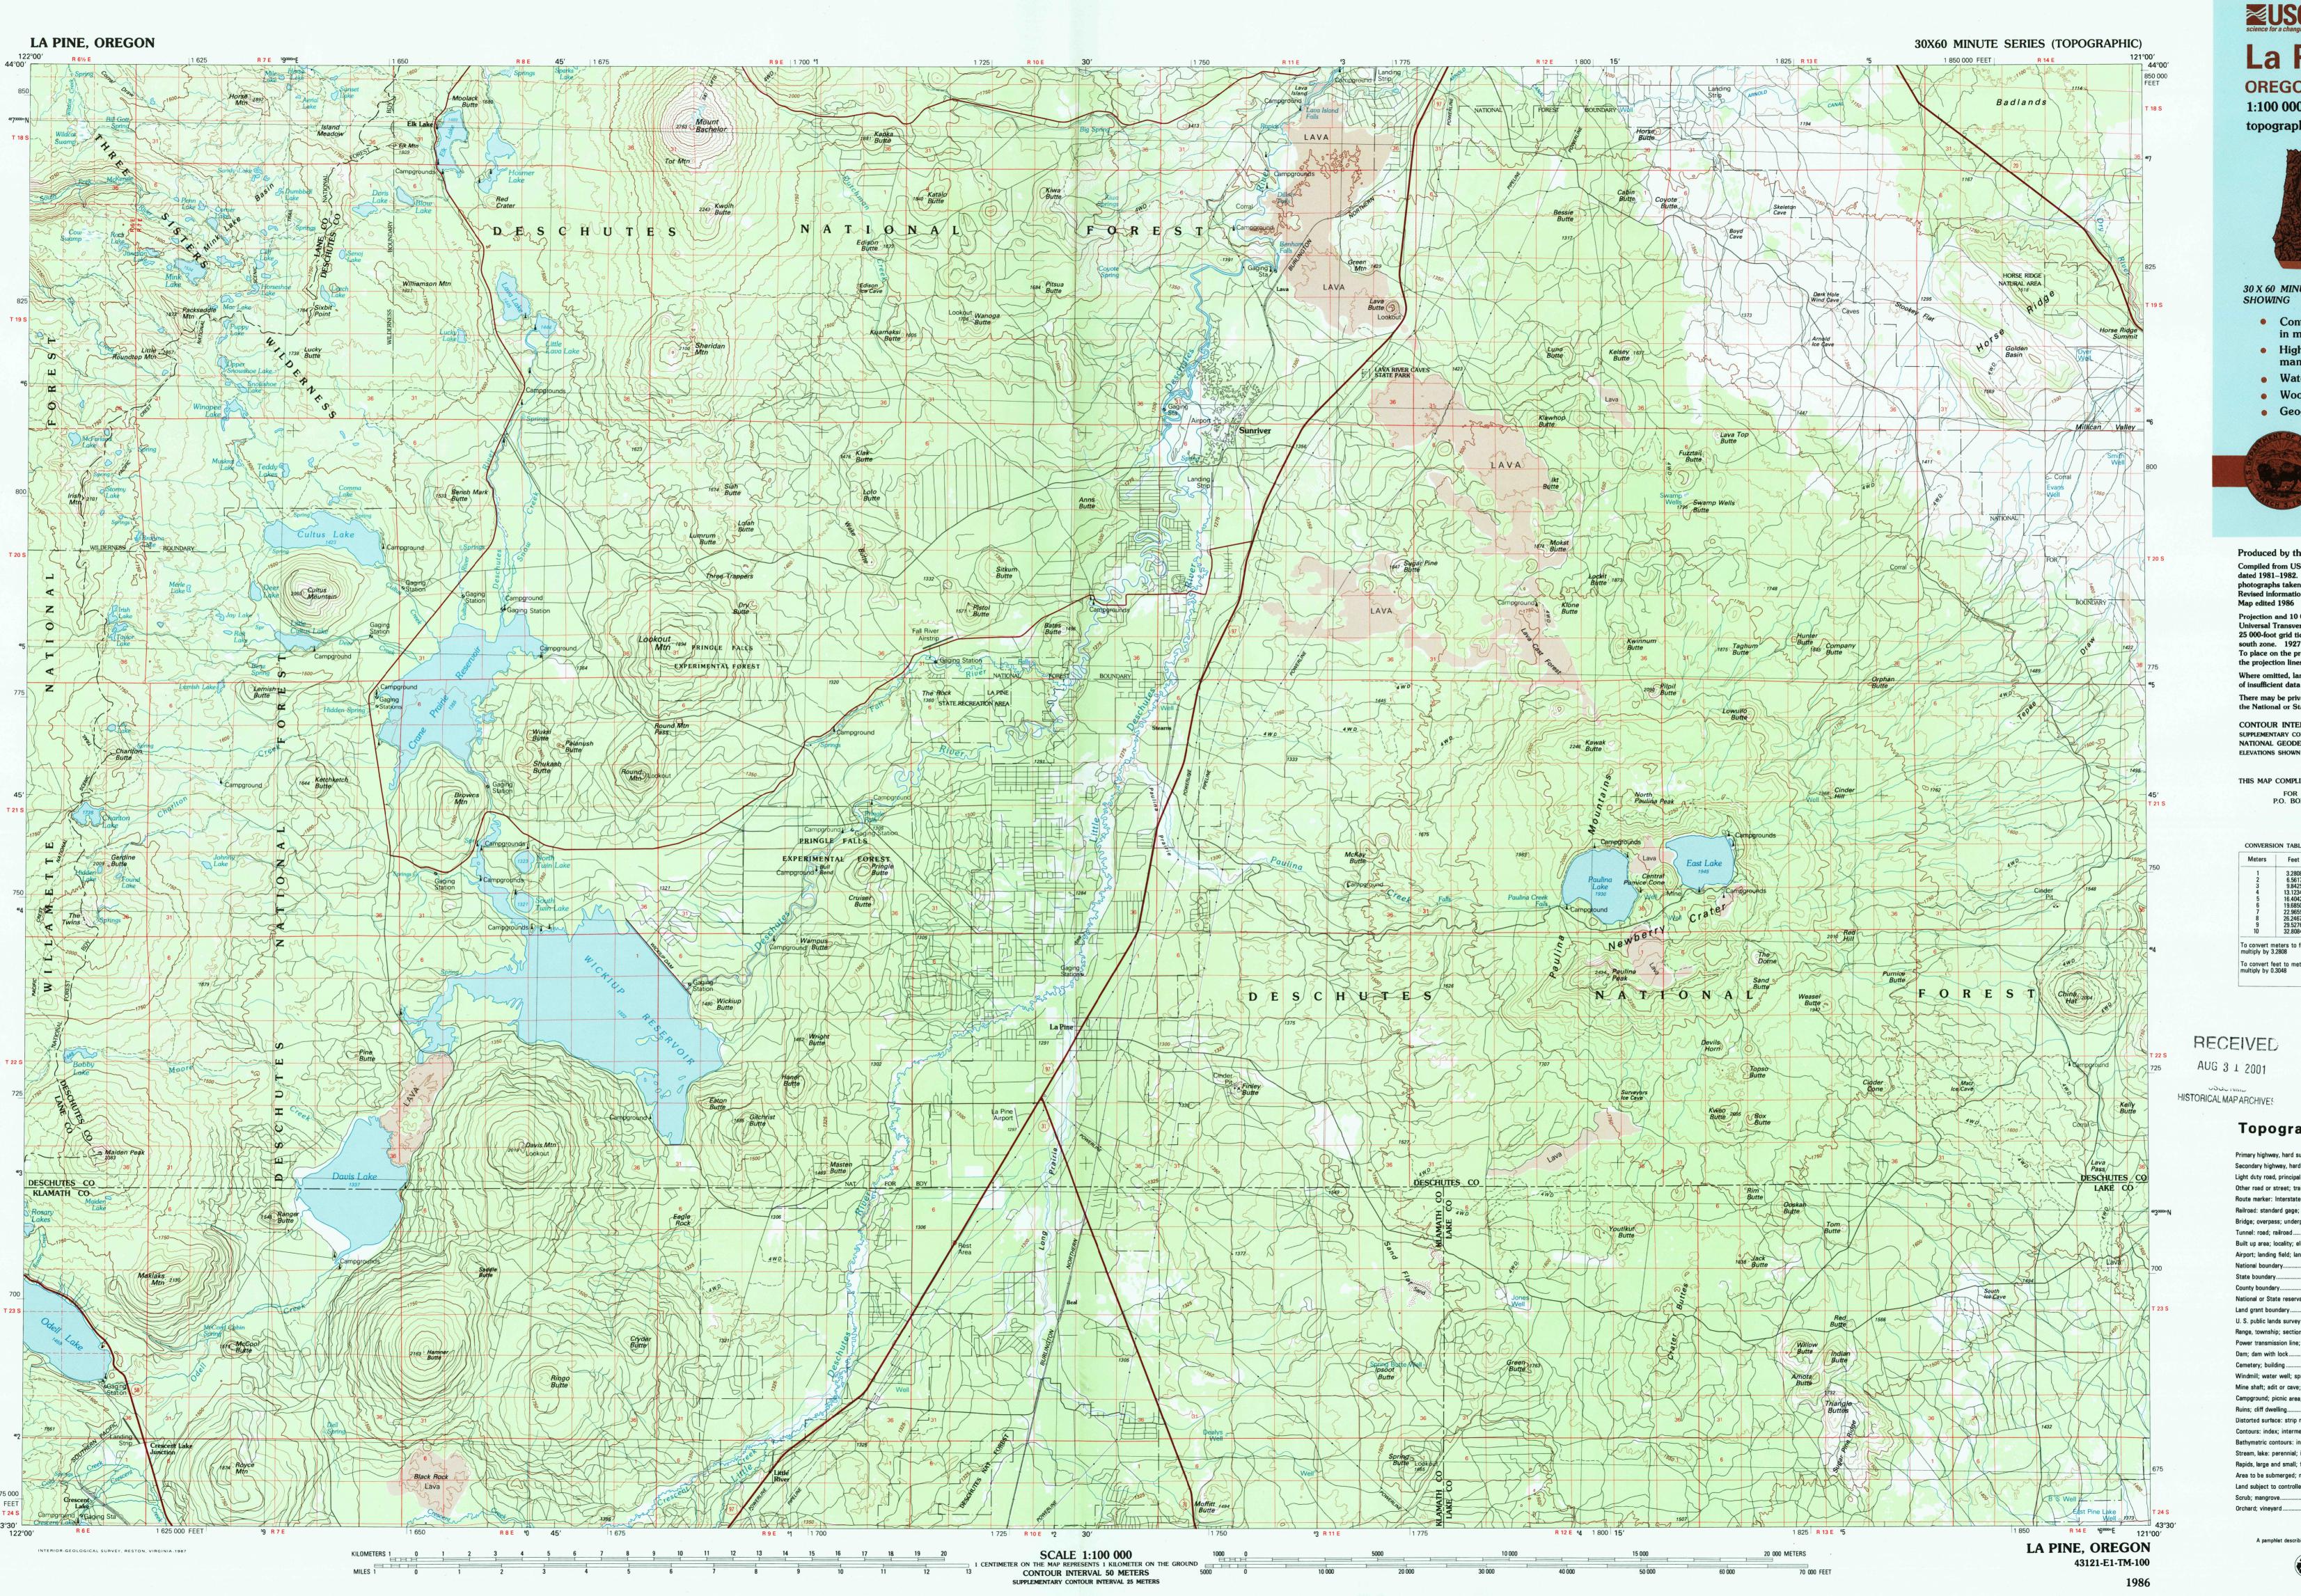

Science for a changing world La Pine **OREGON** 1:100 000-scale metric topographic map

30 X 60 MINUTE QUADRANGLE

- Contours and elevations
- in meters
- Highways, roads and other manmade structures
- Water features
- Woodland areas

Produced by the United States Geological Survey Compiled from USGS 1:24 000-scale topographic maps dated 1981–1982. Planimetry revised from aerial photographs taken 1973–1974 and other source data Revised information not field checked Map edited 1986

Projection and 10 000-meter grid, zone 10
Universal Transverse Mercator
25 000-foot grid ticks based on Oregon coordinate system south zone. 1927 North American Datum
To place on the predicted North American Datum 1983 move the projection lines 21 meters north and 92 meters east Where omitted, land lines have not been shown because of insufficient data

There may be private inholdings within the boundaries of the National or State reservations shown on this map CONTOUR INTERVAL 50 METERS

SUPPLEMENTARY CONTOUR INTERVAL 25 METERS NATIONAL GEODETIC VERTICAL DATUM OF 1929 ELEVATIONS SHOWN TO THE NEAREST METER

THIS MAP COMPLIES WITH NATIONAL MAP ACCURACY STANDARDS FOR SALE BY U.S. GEOLOGICAL SURVEY, P.O. BOX 25286, DENVER, COLORADO, 80225

9 780607 454116