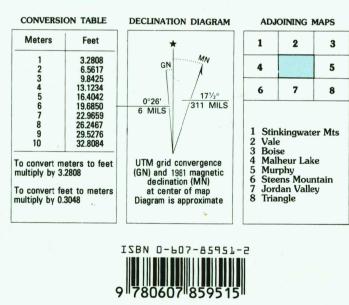

# 1981 Produced by the United States Geological Survey

Stal L

Compiled from USGS 1:24 000-scale topographic maps dated 1967–1972. Map edited 1981 North American Datum of 1927 (NAD 27). Projection and 10 000-meter-grid: Universal Transverse Mercator, zone 11 25 000-foot ticks: Oregon coordinate system south zone and Idaho coordinate system, west zone

The values of the shift between NAD 27 and North American Datum of 1983 (NAD 83) for 7.5-minute intersections are obtainable from National Geodetic Survey NADCON software There may be private inholdings within the boundaries of the National or State reservations shown on this map