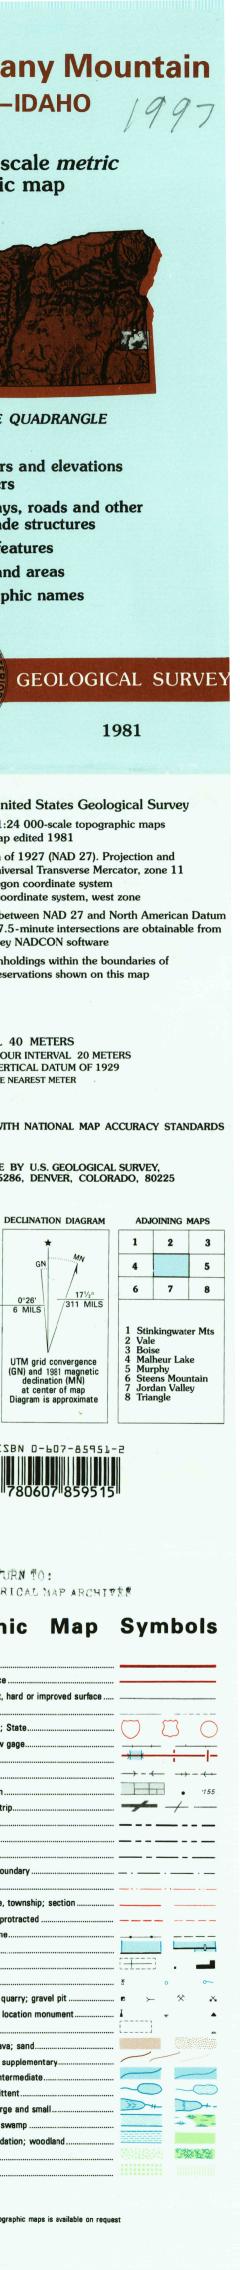

## **Mahogany Mountain** OREGON-IDAHO 1997 1:100 000-scale metric topographic map 30 X 60 MINUTE QUADRANGLE SHOWING • Contours and elevations in meters Highways, roads and other manmade structures • Water features Woodland areas • Geographic names

# 1981 Produced by the United States Geological Survey

Stal L

Compiled from USGS 1:24 000-scale topographic maps dated 1967–1972. Map edited 1981 North American Datum of 1927 (NAD 27). Projection and 10 000-meter-grid: Universal Transverse Mercator, zone 11 25 000-foot ticks: Oregon coordinate system south zone and Idaho coordinate system, west zone

The values of the shift between NAD 27 and North American Datum of 1983 (NAD 83) for 7.5-minute intersections are obtainable from National Geodetic Survey NADCON software There may be private inholdings within the boundaries of the National or State reservations shown on this map

### CONTOUR INTERVAL 40 METERS SUPPLEMENTARY CONTOUR INTERVAL 20 METERS NATIONAL GEODETIC VERTICAL DATUM OF 1929 ELEVATIONS SHOWN TO THE NEAREST METER

THIS MAP COMPLIES WITH NATIONAL MAP ACCURACY STANDARDS

#### FOR SALE BY U.S. GEOLOGICAL SURVEY, P.O. BOX 25286, DENVER, COLORADO, 80225

#### P.TURN TO: . USGS NND HISTORICAL MAP ARCHIVE Topographic Map Symbols Primary highway, hard surface ... Secondary highway, hard surface ..... Light duty road, principal street, hard or improved surface ..... Other road or street; trail ..... Route marker: Interstate; U. S.; State... Railroad: standard gage; narrow gag Tunnel: road; railroad... Built up area; locality; elevation ... Airport; landing field; landing strip..... National boundary .... \_\_\_\_ State boundary ... \_\_\_\_ County boundary \_\_\_\_

| ational or State reservation boundary             | _ · ·                                                                                                                                                                                                                                                                                                                                                                                                                                                                                                                                                                                                                                                                                                                                                                                                                                                                                                                                                                                                                                                                                                                                                                                                                                                                                                                                                                                                                                                                                                                                                                                                                                                                                                                                                                                                                                                                                                                                                                                                                                                                                                                       |
|---------------------------------------------------|-----------------------------------------------------------------------------------------------------------------------------------------------------------------------------------------------------------------------------------------------------------------------------------------------------------------------------------------------------------------------------------------------------------------------------------------------------------------------------------------------------------------------------------------------------------------------------------------------------------------------------------------------------------------------------------------------------------------------------------------------------------------------------------------------------------------------------------------------------------------------------------------------------------------------------------------------------------------------------------------------------------------------------------------------------------------------------------------------------------------------------------------------------------------------------------------------------------------------------------------------------------------------------------------------------------------------------------------------------------------------------------------------------------------------------------------------------------------------------------------------------------------------------------------------------------------------------------------------------------------------------------------------------------------------------------------------------------------------------------------------------------------------------------------------------------------------------------------------------------------------------------------------------------------------------------------------------------------------------------------------------------------------------------------------------------------------------------------------------------------------------|
| nd grant boundary                                 | <u> </u>                                                                                                                                                                                                                                                                                                                                                                                                                                                                                                                                                                                                                                                                                                                                                                                                                                                                                                                                                                                                                                                                                                                                                                                                                                                                                                                                                                                                                                                                                                                                                                                                                                                                                                                                                                                                                                                                                                                                                                                                                                                                                                                    |
| S. public lands survey: range, township; section  |                                                                                                                                                                                                                                                                                                                                                                                                                                                                                                                                                                                                                                                                                                                                                                                                                                                                                                                                                                                                                                                                                                                                                                                                                                                                                                                                                                                                                                                                                                                                                                                                                                                                                                                                                                                                                                                                                                                                                                                                                                                                                                                             |
| nge, township; section line: protracted           |                                                                                                                                                                                                                                                                                                                                                                                                                                                                                                                                                                                                                                                                                                                                                                                                                                                                                                                                                                                                                                                                                                                                                                                                                                                                                                                                                                                                                                                                                                                                                                                                                                                                                                                                                                                                                                                                                                                                                                                                                                                                                                                             |
| ower transmission line; pipeline                  |                                                                                                                                                                                                                                                                                                                                                                                                                                                                                                                                                                                                                                                                                                                                                                                                                                                                                                                                                                                                                                                                                                                                                                                                                                                                                                                                                                                                                                                                                                                                                                                                                                                                                                                                                                                                                                                                                                                                                                                                                                                                                                                             |
| am; dam with lock                                 |                                                                                                                                                                                                                                                                                                                                                                                                                                                                                                                                                                                                                                                                                                                                                                                                                                                                                                                                                                                                                                                                                                                                                                                                                                                                                                                                                                                                                                                                                                                                                                                                                                                                                                                                                                                                                                                                                                                                                                                                                                                                                                                             |
| emetery; building                                 | []]]]                                                                                                                                                                                                                                                                                                                                                                                                                                                                                                                                                                                                                                                                                                                                                                                                                                                                                                                                                                                                                                                                                                                                                                                                                                                                                                                                                                                                                                                                                                                                                                                                                                                                                                                                                                                                                                                                                                                                                                                                                                                                                                                       |
| indmill; water well; spring                       | ð o                                                                                                                                                                                                                                                                                                                                                                                                                                                                                                                                                                                                                                                                                                                                                                                                                                                                                                                                                                                                                                                                                                                                                                                                                                                                                                                                                                                                                                                                                                                                                                                                                                                                                                                                                                                                                                                                                                                                                                                                                                                                                                                         |
| ine shaft; adit or cave; mine, quarry; gravel pit |                                                                                                                                                                                                                                                                                                                                                                                                                                                                                                                                                                                                                                                                                                                                                                                                                                                                                                                                                                                                                                                                                                                                                                                                                                                                                                                                                                                                                                                                                                                                                                                                                                                                                                                                                                                                                                                                                                                                                                                                                                                                                                                             |
| ampground; picnic area; U. S. location monument   | *                                                                                                                                                                                                                                                                                                                                                                                                                                                                                                                                                                                                                                                                                                                                                                                                                                                                                                                                                                                                                                                                                                                                                                                                                                                                                                                                                                                                                                                                                                                                                                                                                                                                                                                                                                                                                                                                                                                                                                                                                                                                                                                           |
| uins; cliff dwelling                              | []                                                                                                                                                                                                                                                                                                                                                                                                                                                                                                                                                                                                                                                                                                                                                                                                                                                                                                                                                                                                                                                                                                                                                                                                                                                                                                                                                                                                                                                                                                                                                                                                                                                                                                                                                                                                                                                                                                                                                                                                                                                                                                                          |
| storted surface: strip mine, lava; sand           |                                                                                                                                                                                                                                                                                                                                                                                                                                                                                                                                                                                                                                                                                                                                                                                                                                                                                                                                                                                                                                                                                                                                                                                                                                                                                                                                                                                                                                                                                                                                                                                                                                                                                                                                                                                                                                                                                                                                                                                                                                                                                                                             |
| ontours: index; intermediate; supplementary       |                                                                                                                                                                                                                                                                                                                                                                                                                                                                                                                                                                                                                                                                                                                                                                                                                                                                                                                                                                                                                                                                                                                                                                                                                                                                                                                                                                                                                                                                                                                                                                                                                                                                                                                                                                                                                                                                                                                                                                                                                                                                                                                             |
| athymetric contours: index; intermediate          |                                                                                                                                                                                                                                                                                                                                                                                                                                                                                                                                                                                                                                                                                                                                                                                                                                                                                                                                                                                                                                                                                                                                                                                                                                                                                                                                                                                                                                                                                                                                                                                                                                                                                                                                                                                                                                                                                                                                                                                                                                                                                                                             |
| ream, lake: perennial; intermittent               | $\sim$                                                                                                                                                                                                                                                                                                                                                                                                                                                                                                                                                                                                                                                                                                                                                                                                                                                                                                                                                                                                                                                                                                                                                                                                                                                                                                                                                                                                                                                                                                                                                                                                                                                                                                                                                                                                                                                                                                                                                                                                                                                                                                                      |
| pids, large and small; falls, large and small     | 30-#-                                                                                                                                                                                                                                                                                                                                                                                                                                                                                                                                                                                                                                                                                                                                                                                                                                                                                                                                                                                                                                                                                                                                                                                                                                                                                                                                                                                                                                                                                                                                                                                                                                                                                                                                                                                                                                                                                                                                                                                                                                                                                                                       |
| ea to be submerged; marsh, swamp                  |                                                                                                                                                                                                                                                                                                                                                                                                                                                                                                                                                                                                                                                                                                                                                                                                                                                                                                                                                                                                                                                                                                                                                                                                                                                                                                                                                                                                                                                                                                                                                                                                                                                                                                                                                                                                                                                                                                                                                                                                                                                                                                                             |
| nd subject to controlled inundation; woodland     | (1) See and the set of the set |
| rub; mangrove                                     |                                                                                                                                                                                                                                                                                                                                                                                                                                                                                                                                                                                                                                                                                                                                                                                                                                                                                                                                                                                                                                                                                                                                                                                                                                                                                                                                                                                                                                                                                                                                                                                                                                                                                                                                                                                                                                                                                                                                                                                                                                                                                                                             |
| chard; vineyard                                   |                                                                                                                                                                                                                                                                                                                                                                                                                                                                                                                                                                                                                                                                                                                                                                                                                                                                                                                                                                                                                                                                                                                                                                                                                                                                                                                                                                                                                                                                                                                                                                                                                                                                                                                                                                                                                                                                                                                                                                                                                                                                                                                             |
|                                                   |                                                                                                                                                                                                                                                                                                                                                                                                                                                                                                                                                                                                                                                                                                                                                                                                                                                                                                                                                                                                                                                                                                                                                                                                                                                                                                                                                                                                                                                                                                                                                                                                                                                                                                                                                                                                                                                                                                                                                                                                                                                                                                                             |