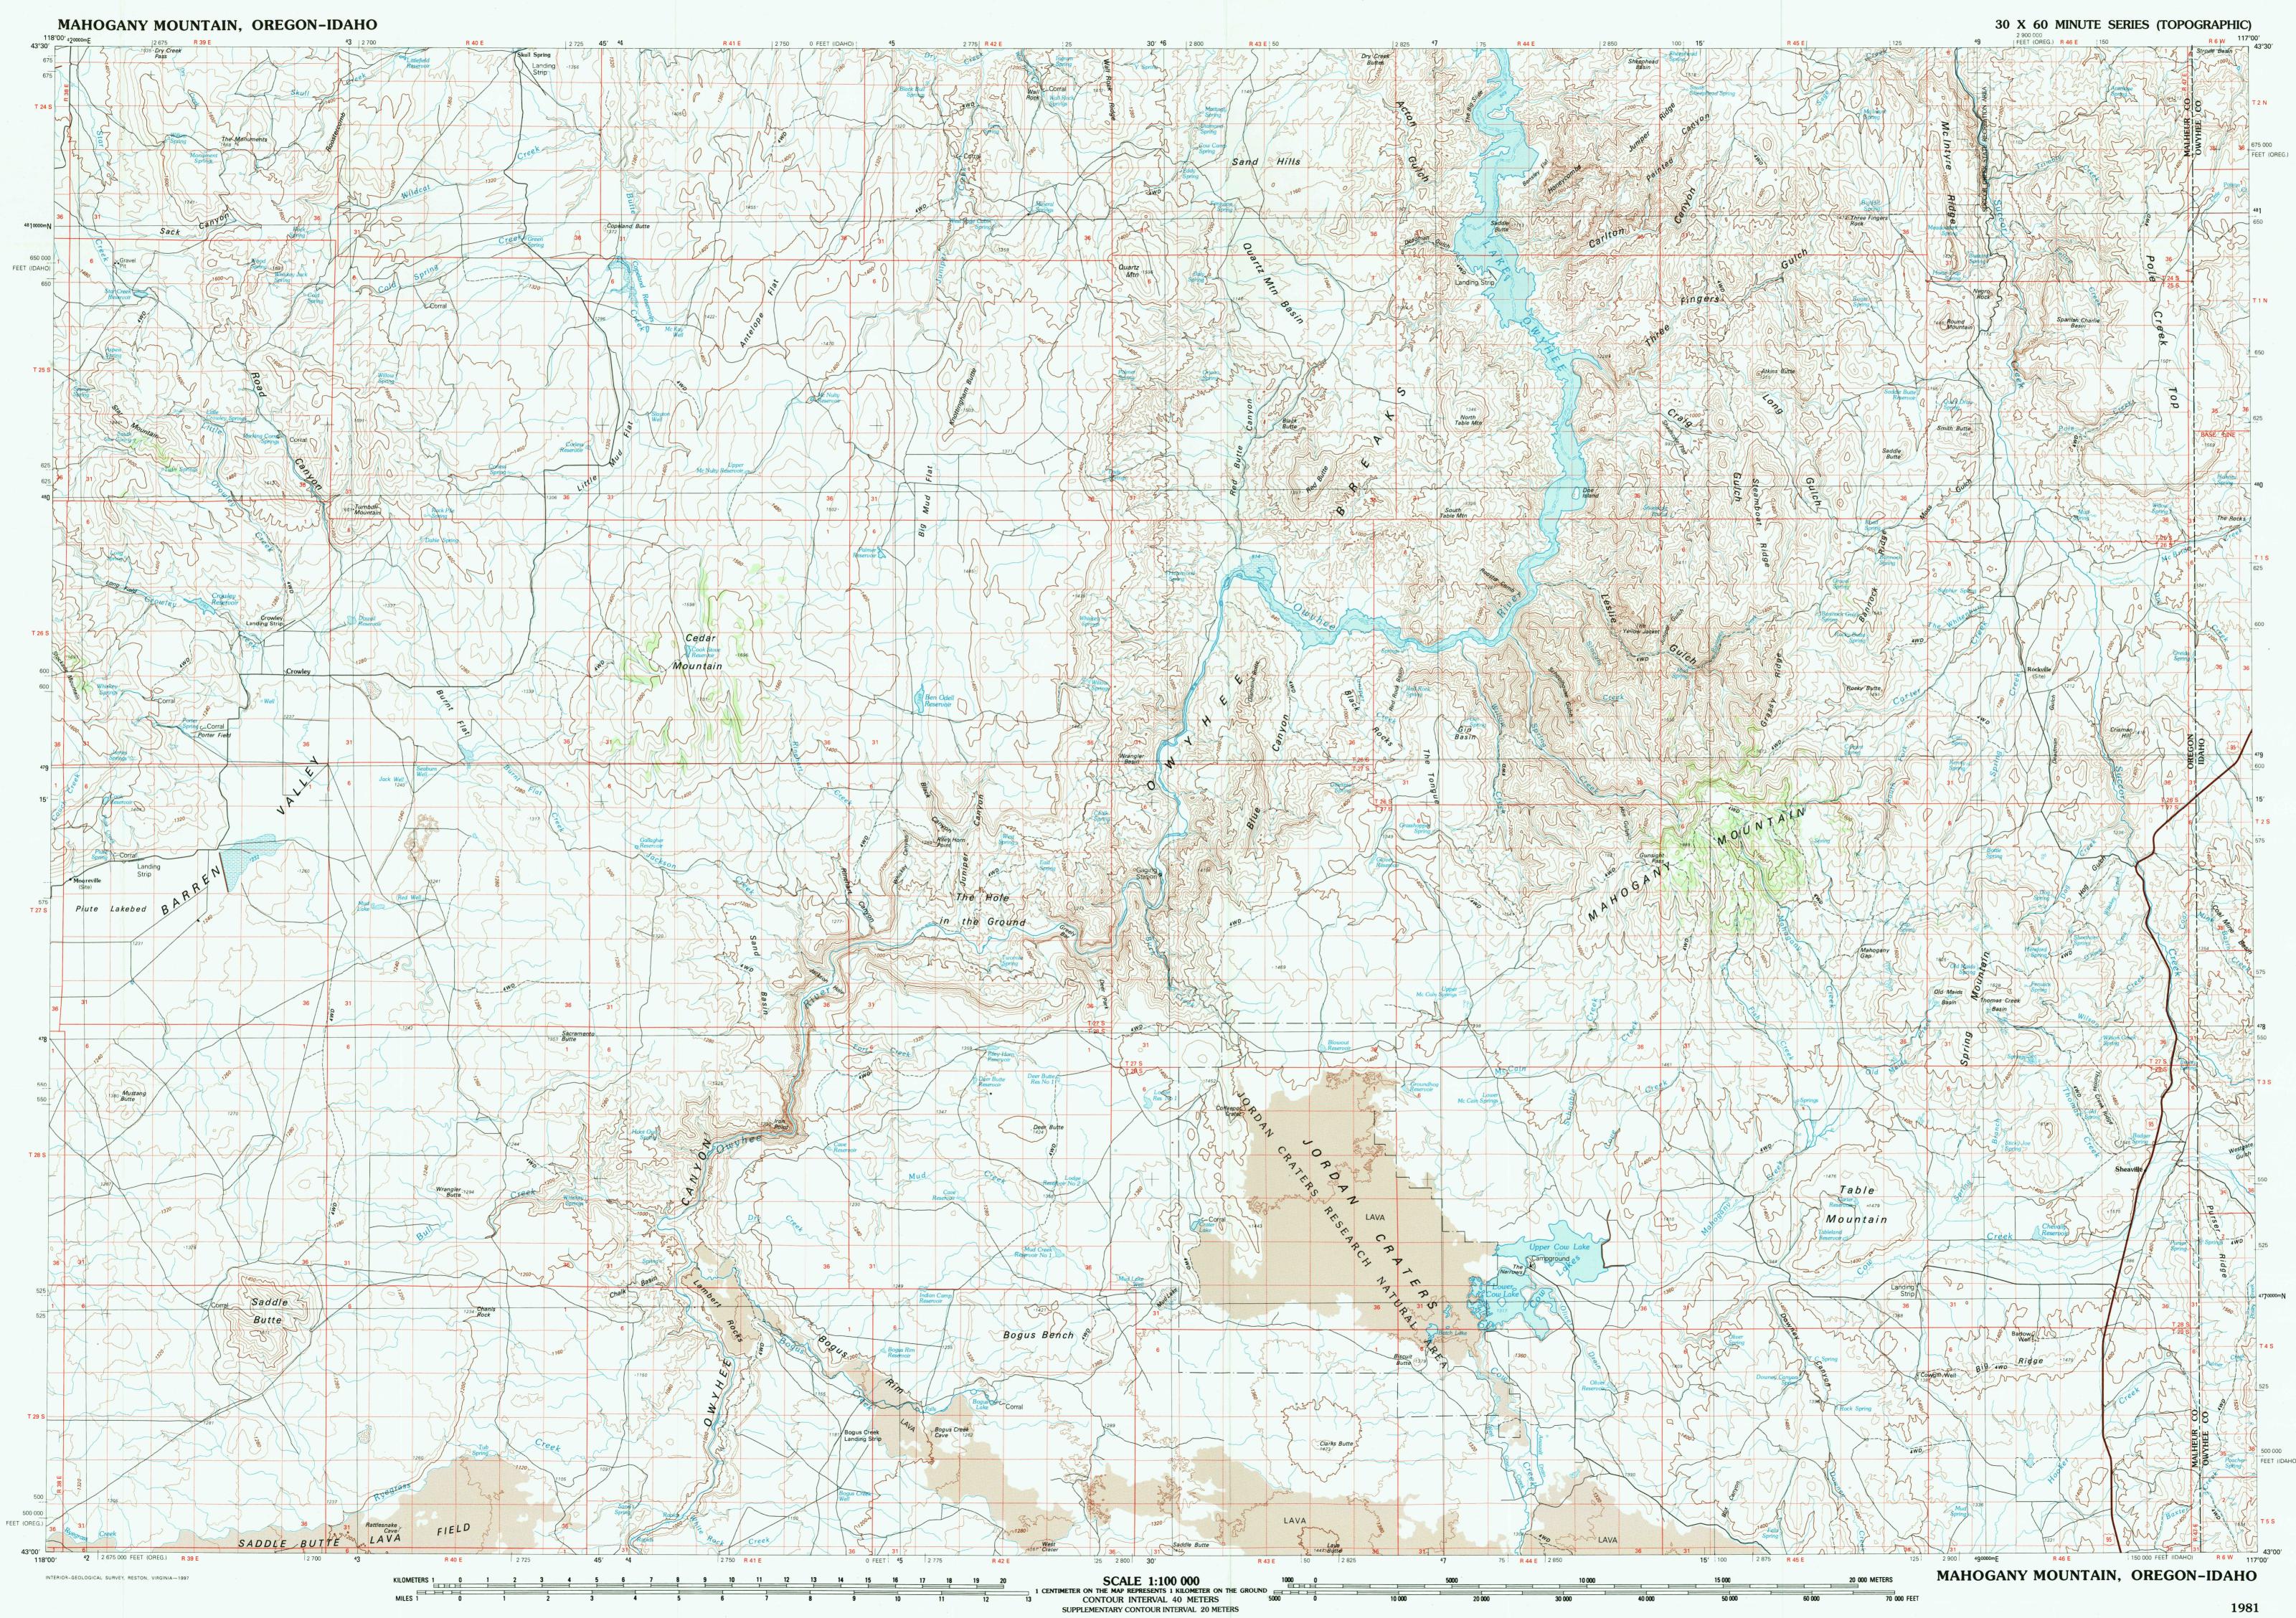

## **Mahogany Mountain** OREGON-IDAHO 1997 1:100 000-scale metric topographic map 30 X 60 MINUTE QUADRANGLE SHOWING • Contours and elevations in meters Highways, roads and other manmade structures • Water features Woodland areas • Geographic names

# 1981 Produced by the United States Geological Survey

Stal L

Compiled from USGS 1:24 000-scale topographic maps dated 1967–1972. Map edited 1981 North American Datum of 1927 (NAD 27). Projection and 10 000-meter-grid: Universal Transverse Mercator, zone 11 25 000-foot ticks: Oregon coordinate system south zone and Idaho coordinate system, west zone

### CONTOUR INTERVAL 40 METERS SUPPLEMENTARY CONTOUR INTERVAL 20 METERS NATIONAL GEODETIC VERTICAL DATUM OF 1929 ELEVATIONS SHOWN TO THE NEAREST METER

THIS MAP COMPLIES WITH NATIONAL MAP ACCURACY STANDARDS