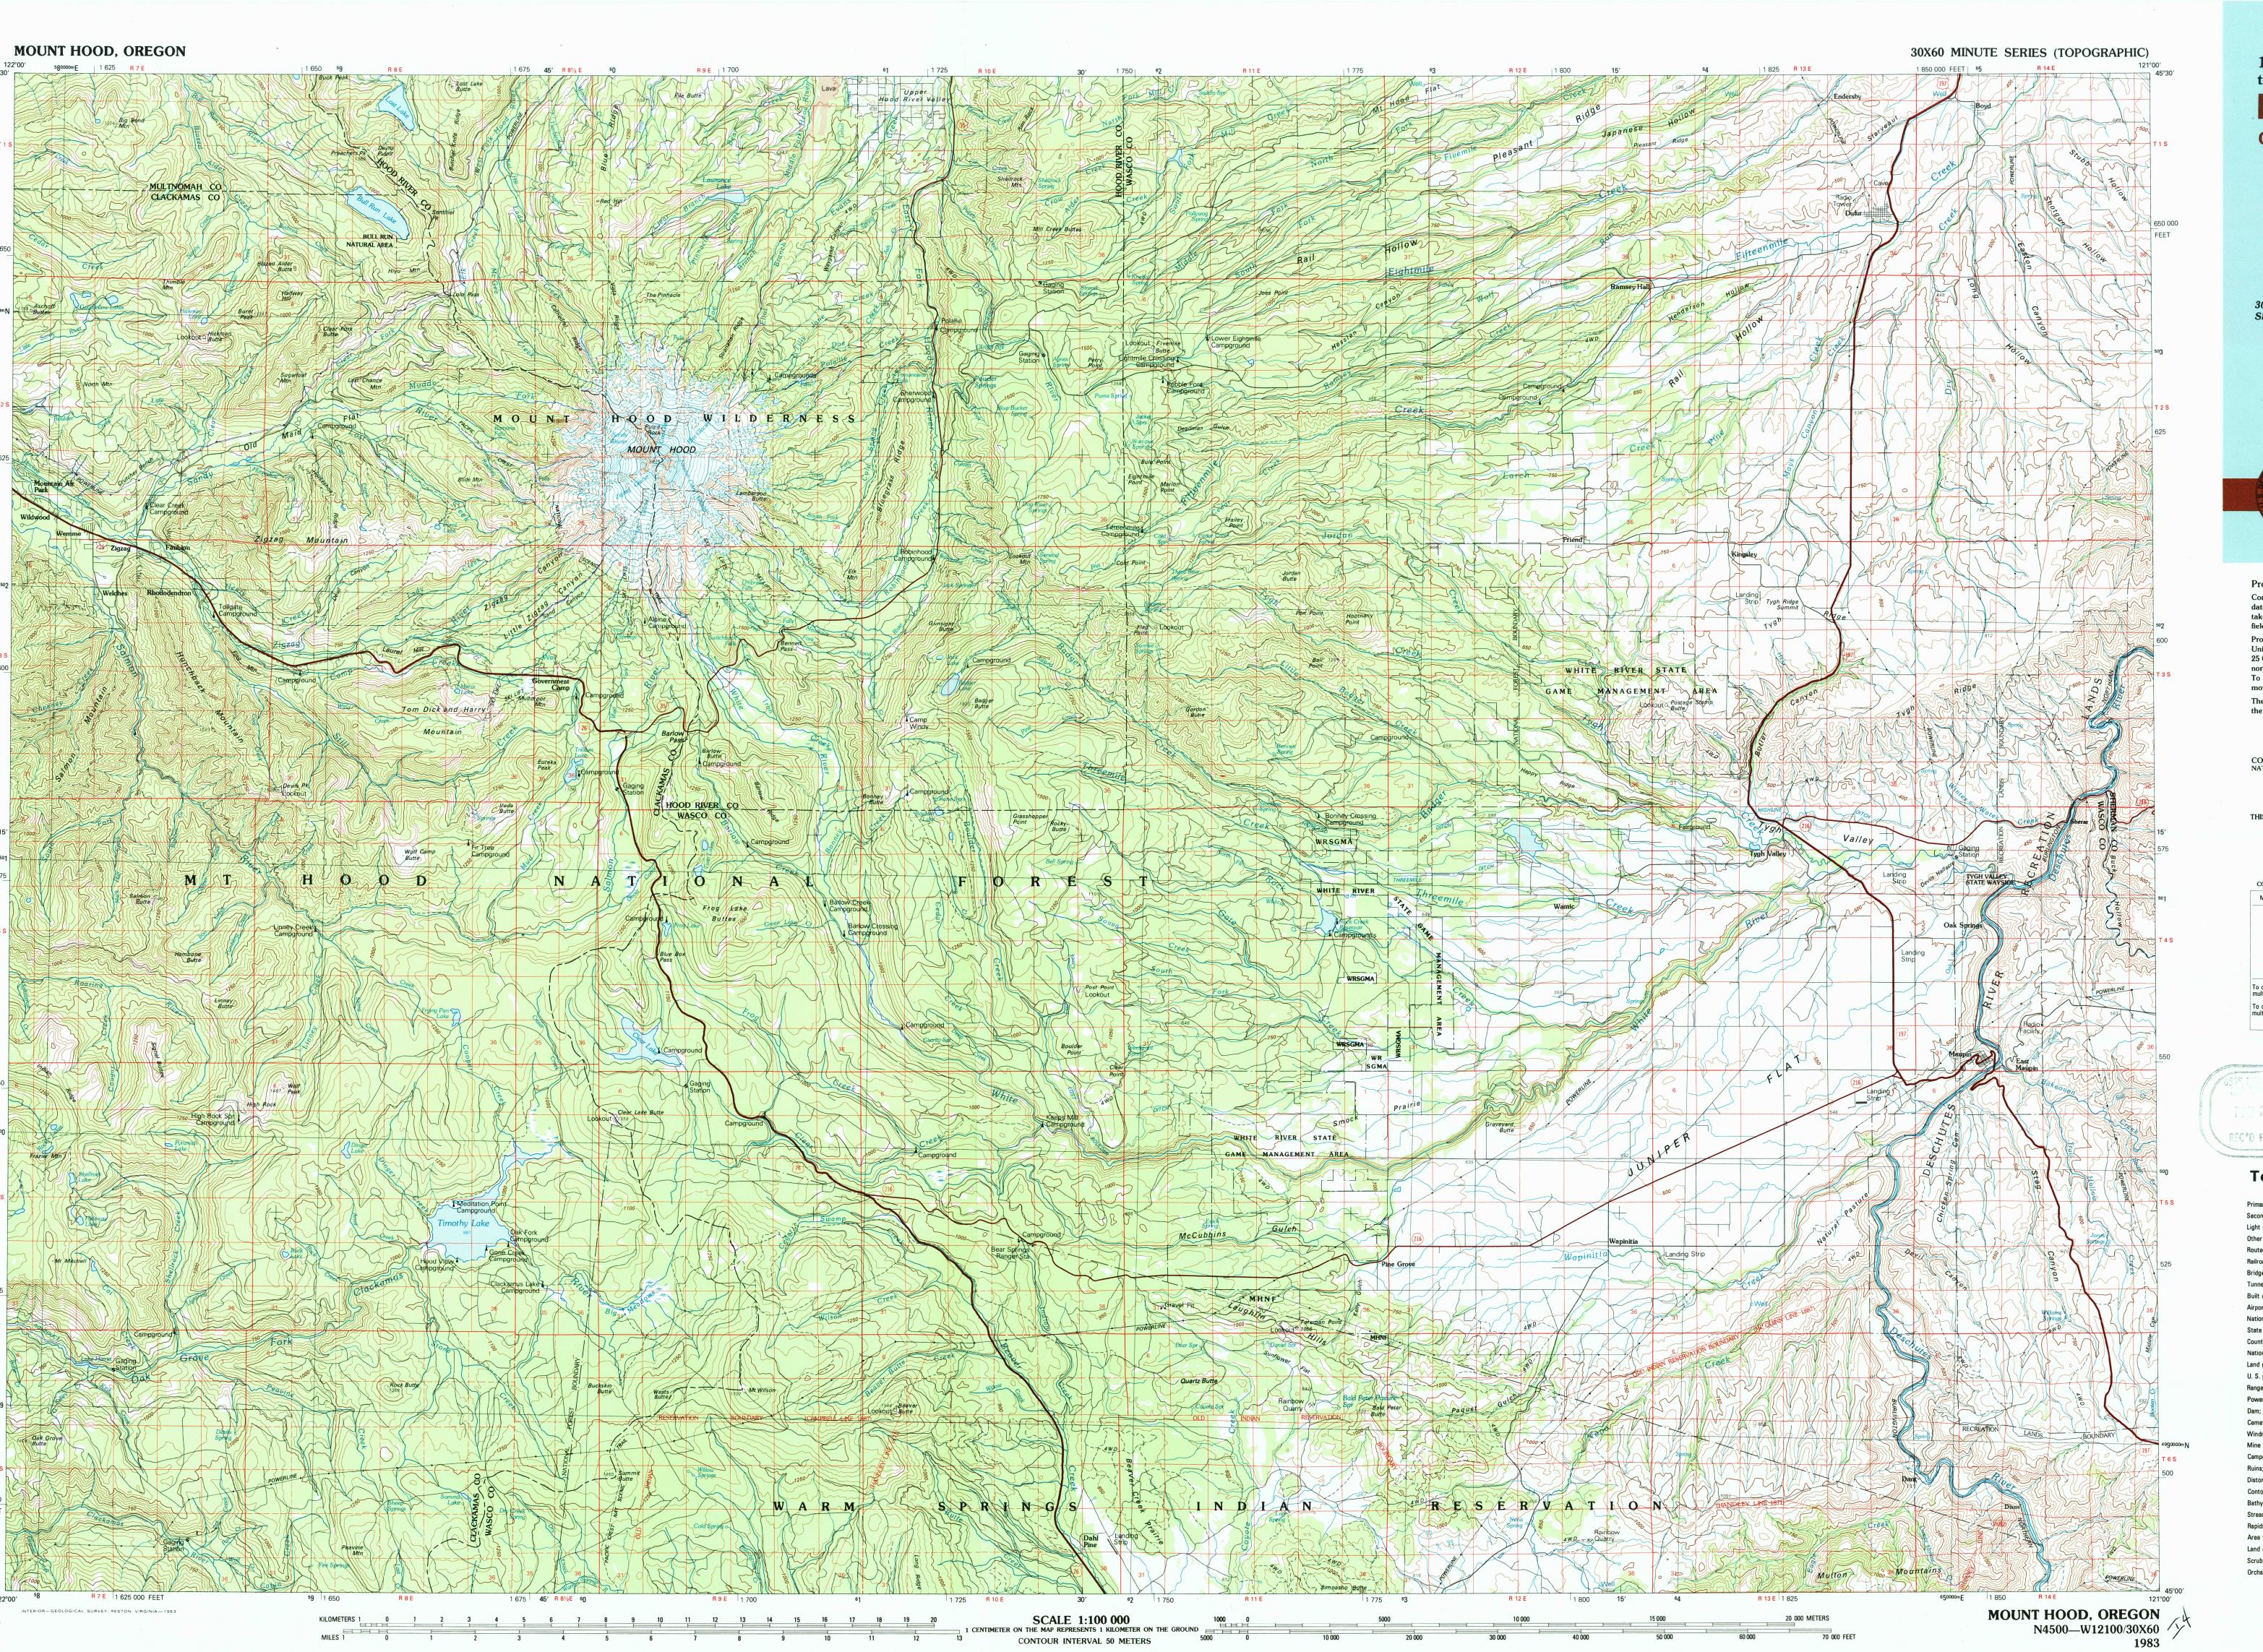

1:100 000-scale metric topographic map of Mount Hood OREGON

30 X 60 MINUTE QUADRANGLE SHOWING

- Contours and elevations
- in metersHighways, roads and other manmade structures
- Illamiade structures
- Water featuresWoodland areas
- Geographic names

Produced by the United States Geological Survey
Compiled from USGS 1:24 000 and 1:62 500-scale topographic maps
dated 1956-1980. Planimetry revised from aerial photographs
taken 1981 and other source data. Revised information not
field checked. Map edited 1983

Projection and 10 000-meter grid, zone 10,
Universal Transverse Mercator
25 000-foot grid ticks based on Oregon coordinate system,
north zone. 1927 North American Datum
To place on the predicted North American Datum 1983
move the projection lines 21 meters north and 92 meters east
There may be private inholdings within the boundaries of
the National or State reservations shown on this map

CONTOUR INTERVAL 50 METERS
NATIONAL GEODETIC VERTICAL DATUM OF 1929

THIS MAP COMPLIES WITH NATIONAL MAP ACCURACY STANDARDS

FOR SALE BY U.S. GEOLOGICAL SURVEY, P.O. BOX 25286, DENVER, COLORADO, 80225

| Meters                    | Feet                         | *                                                                                      | 1                                     | 2                                                                                                                                      | 3 |
|---------------------------|------------------------------|----------------------------------------------------------------------------------------|---------------------------------------|----------------------------------------------------------------------------------------------------------------------------------------|---|
| 1 2                       | 3.2808<br>6.5617             | GN MN                                                                                  | 4                                     |                                                                                                                                        |   |
| 3<br>4<br>5               | 9.8425<br>13.1234<br>16.4042 | 191/2°                                                                                 | 6                                     | 7                                                                                                                                      | 8 |
| 6<br>7                    | 19.6850<br>22.9659           | 1°04′<br>19 MILS / 347 MILS                                                            |                                       |                                                                                                                                        |   |
| 8                         | 26.2467                      |                                                                                        | 1. Van                                | couver                                                                                                                                 |   |
| 9<br>10                   | 29.5276<br>32.8084           |                                                                                        |                                       | d River                                                                                                                                |   |
| To convert modulity by 3. | eters to feet                | UTM grid convergence<br>(GN) and 1983 magnetic<br>declination (MN)<br>at center of map | 4. Ore<br>5. Con<br>6. N. S<br>7. Mac | <ol> <li>Goldendale</li> <li>Oregon City</li> <li>Condon</li> <li>N. Santiam River</li> <li>Madras</li> <li>Stephenson Mtn.</li> </ol> |   |