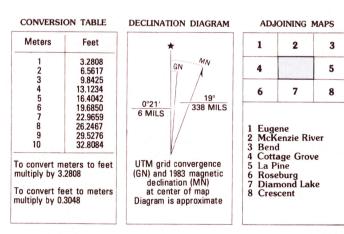

FOR SALE BY U. S. GEOLOGICAL SURVEY, DENVER, COLORADO 80225 OR RESTON, VIRGINIA 22092

## Topographic Map Symbols

| Primary highway, hard surface                               |