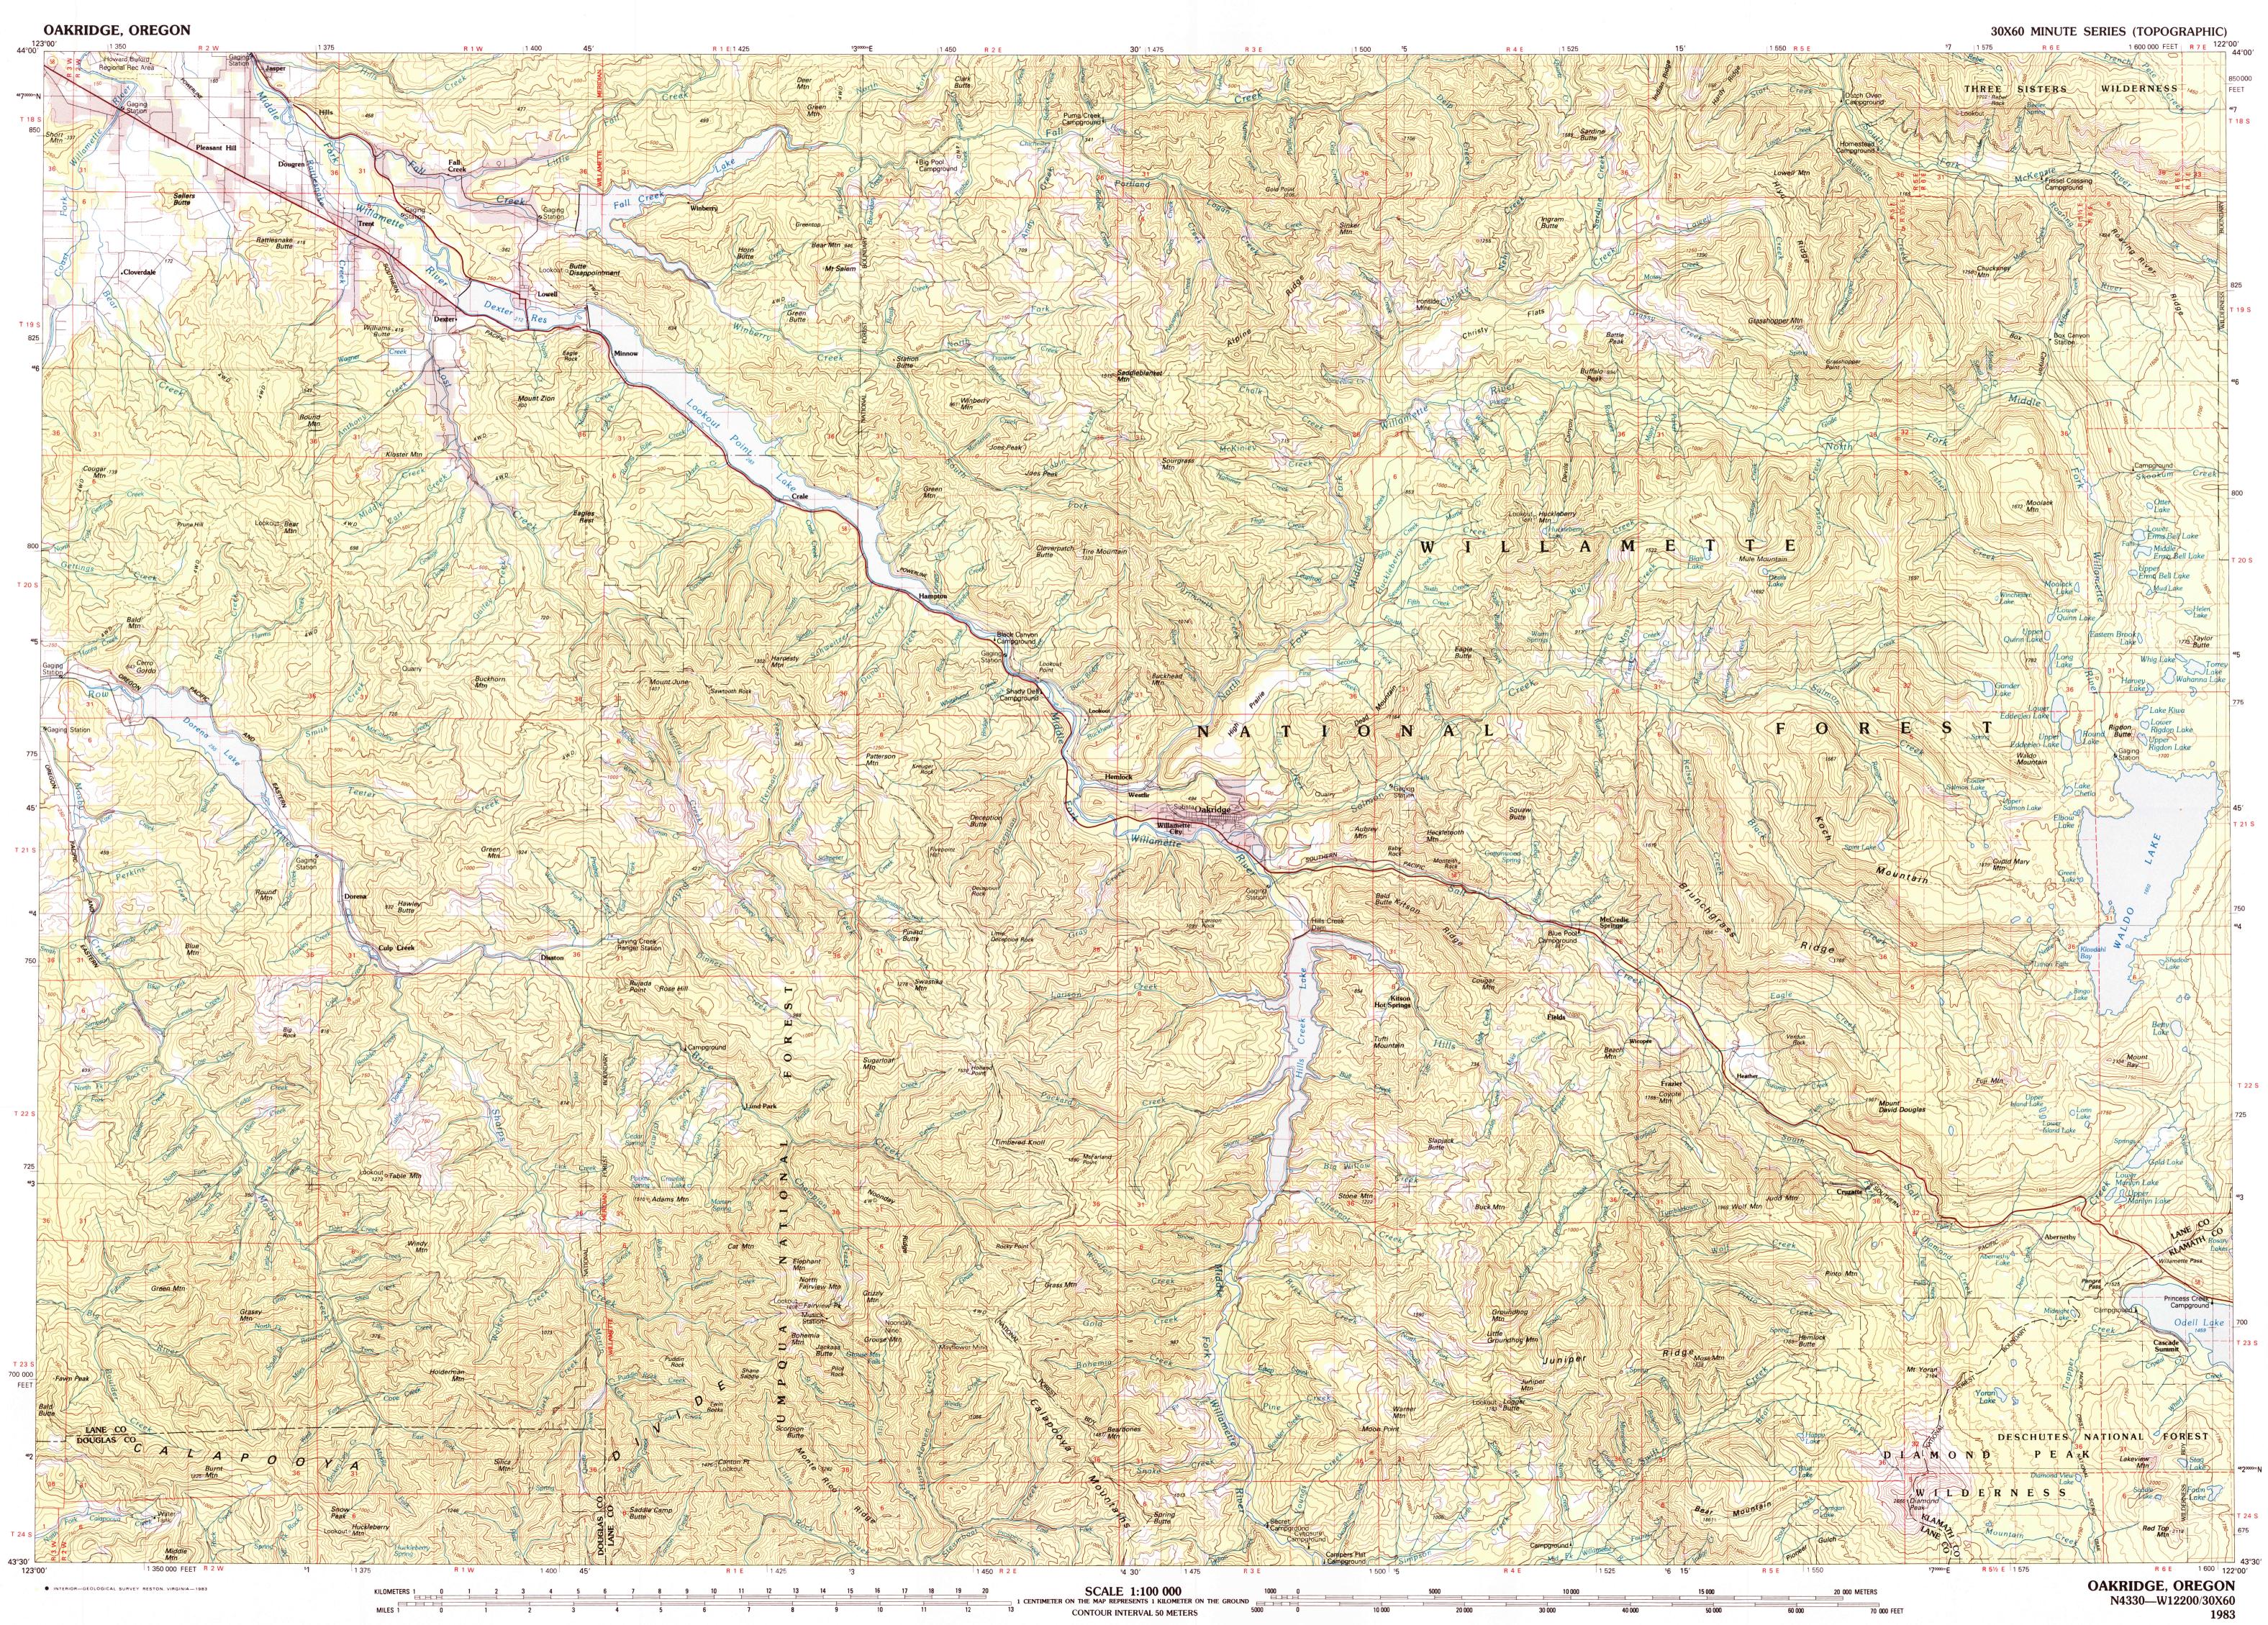

FOR SALE BY U. S. GEOLOGICAL SURVEY, DENVER, COLORADO 80225 OR RESTON, VIRGINIA 22092

## Topographic Map Symbols

| Primary highway, hard surface                               |