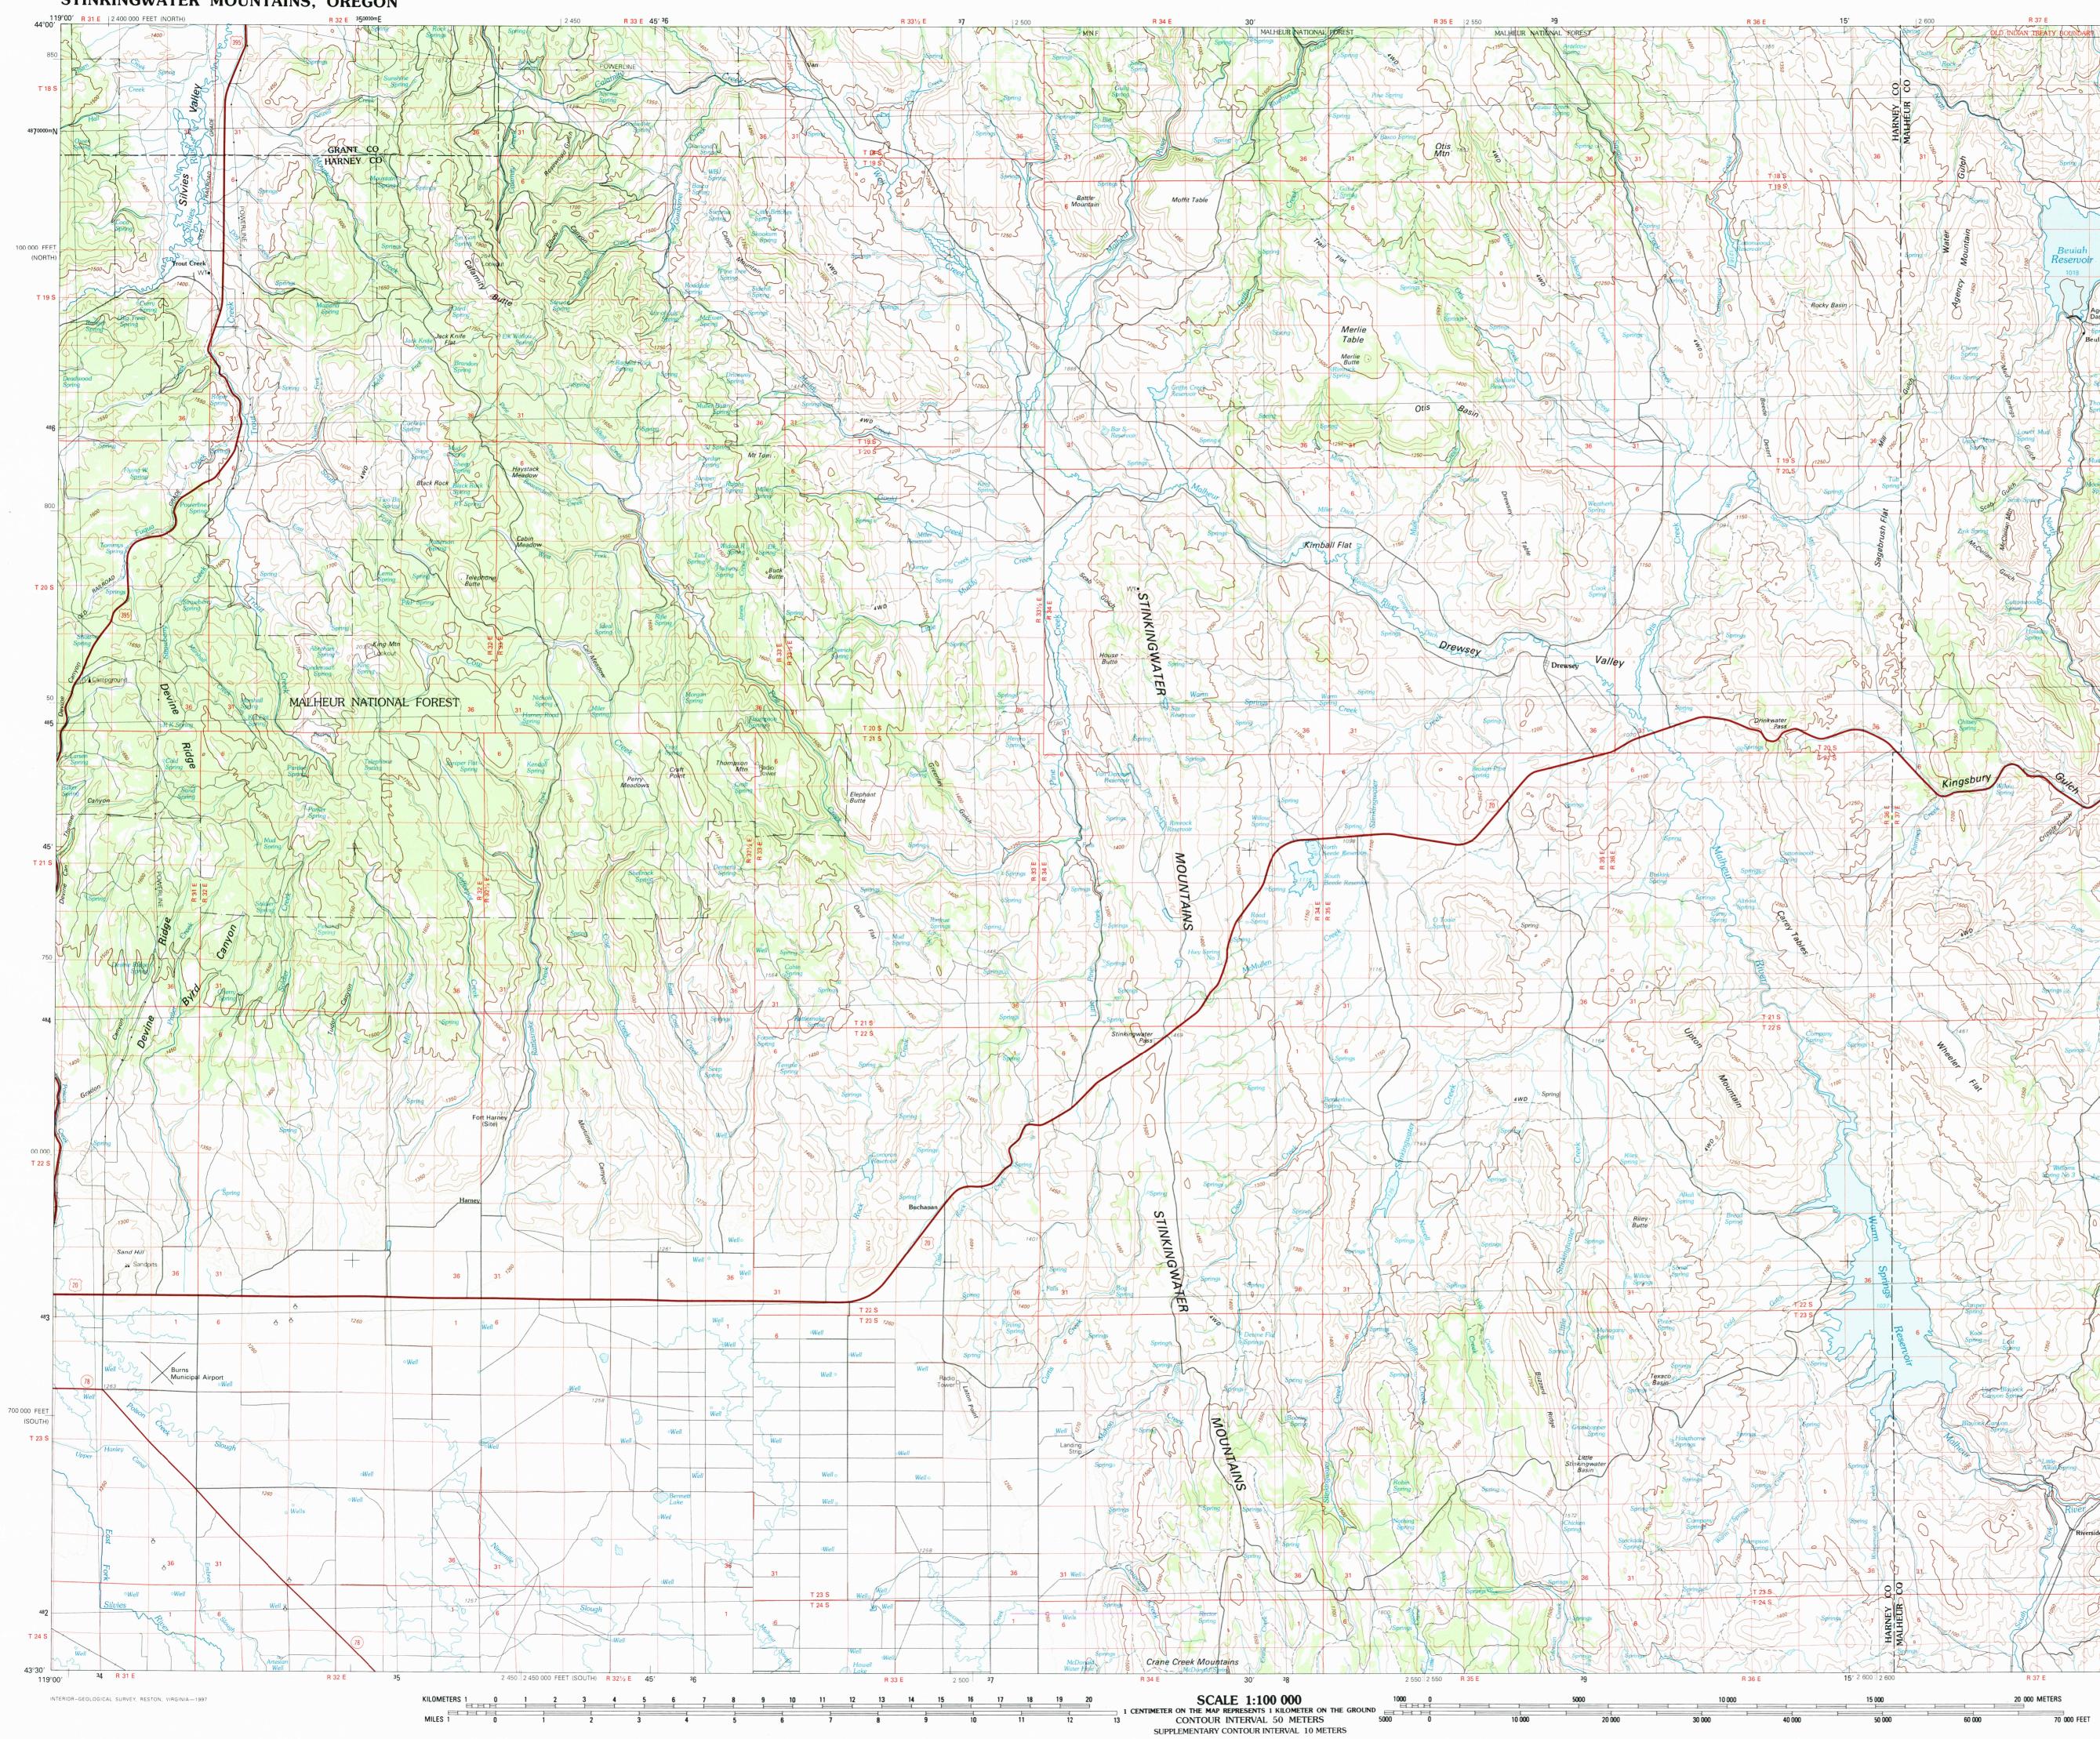

STINKINGWATER MOUNTAINS, OREGON

## **Stinkingwater Mountains** OREGON

Produced by the United States Geological Survey Compiled from USGS 1:24 000 and 62: 500-scale topographic maps dated 1959–1974. Planimetry revised from aerial photographs taken 1974 and other source data Revised information not field checked North American Datum of 1927(NAD 27). Projection and 10 000-meter grid: Universal Transverse Mercator, zone 11 50 000-foot ticks: Oregon coordinate system south and north zones

CONTOUR INTERVAL 50 METERS SUPPLEMENTARY CONTOUR INTERVAL 10 METERS NATIONAL GEODETIC VERTICAL DATUM OF 1929 ELEVATIONS SHOWN TO THE NEAREST METER

THIS MAP COMPLIES WITH NATIONAL MAP ACCURACY STANDARDS