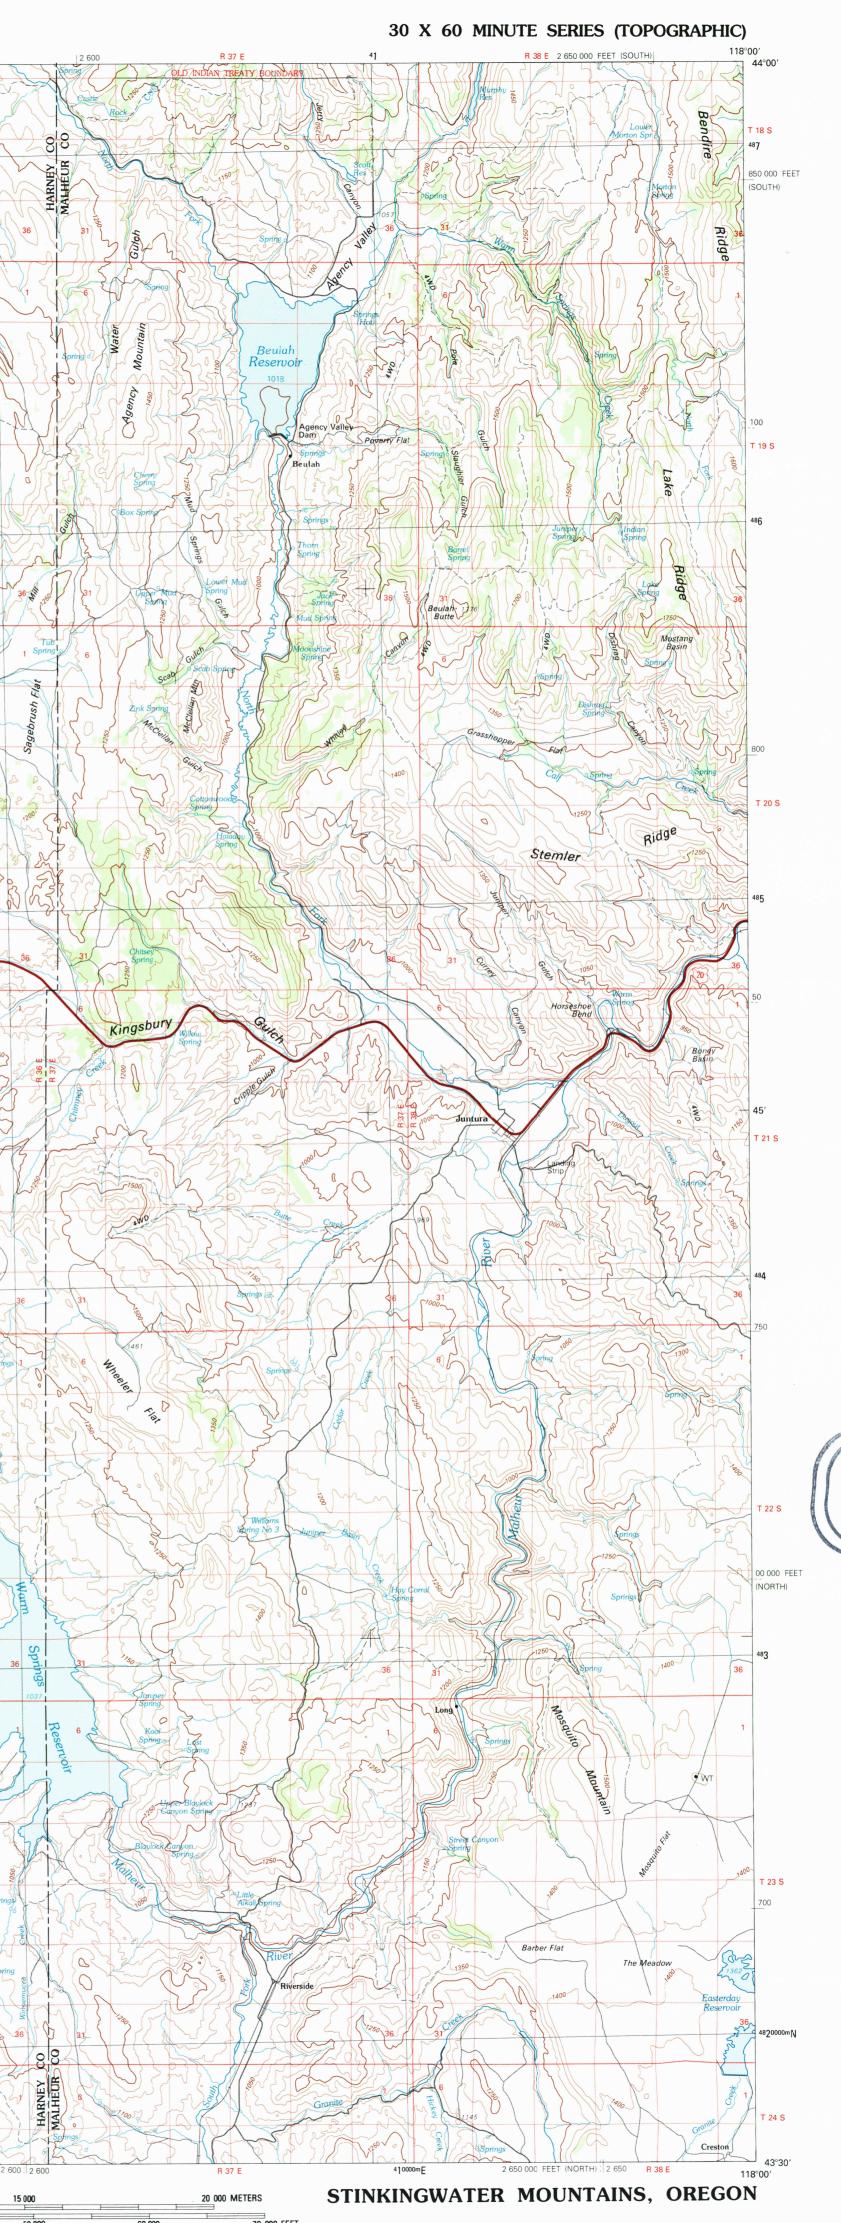

STINKINGWATER MOUNTAINS, OREGON

## **Stinkingwater Mountains** OREGON

Produced by the United States Geological Survey Compiled from USGS 1:24 000 and 62: 500-scale topographic maps dated 1959–1974. Planimetry revised from aerial photographs taken 1974 and other source data Revised information not field checked North American Datum of 1927(NAD 27). Projection and 10 000-meter grid: Universal Transverse Mercator, zone 11 50 000-foot ticks: Oregon coordinate system south and north zones

CONTOUR INTERVAL 50 METERS SUPPLEMENTARY CONTOUR INTERVAL 10 METERS NATIONAL GEODETIC VERTICAL DATUM OF 1929 ELEVATIONS SHOWN TO THE NEAREST METER

THIS MAP COMPLIES WITH NATIONAL MAP ACCURACY STANDARDS