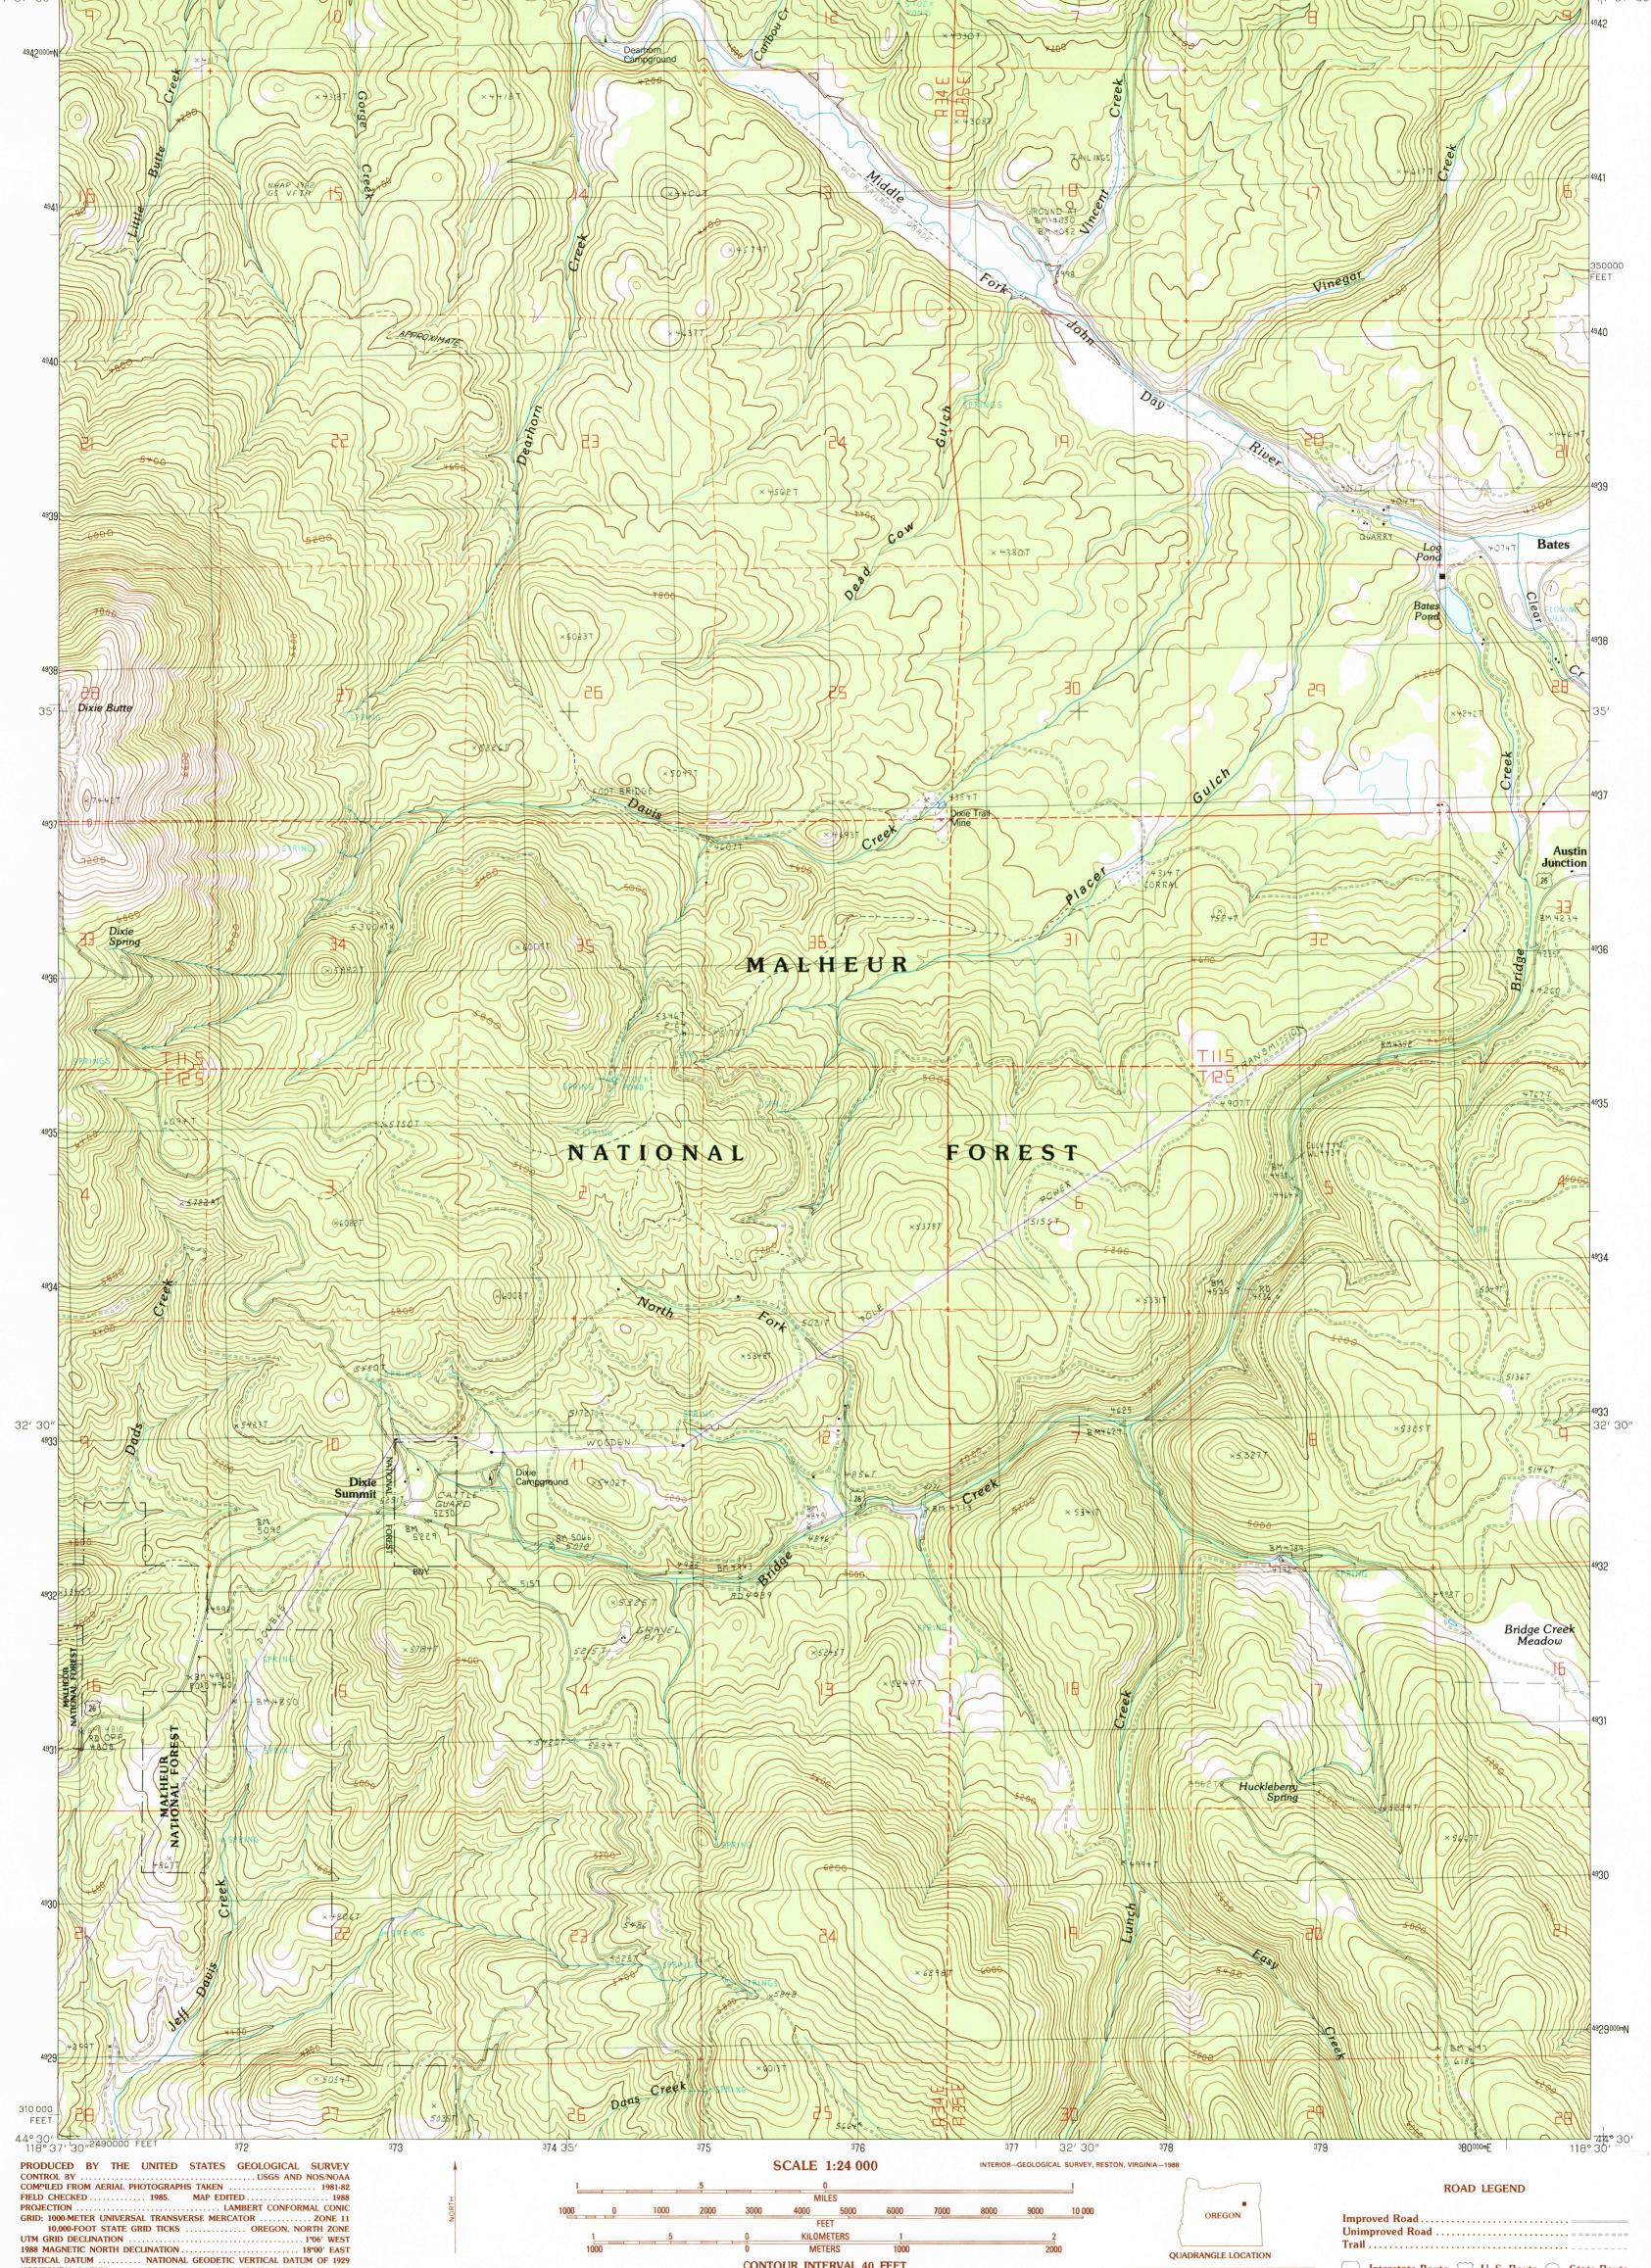

**CONTOUR INTERVAL 40 FEET** 

To convert feet to meters multiply by .3048
To convert meters to feet multiply by 3.2808

THIS MAP COMPLIES WITH NATIONAL MAP ACCURACY STANDARDS

FOR SALE BY U.S. GEOLOGICAL SURVEY

DENVER, COLORADO 80225, OR RESTON, VIRGINIA 22092

HORIZONTAL DATUM .....

......1927 NORTH AMERICAN DATUM

PROVISIONAL MAP

Produced from original

manuscript drawings. Infor-

mation shown as of date of

photography.

To place on the predicted North American Datum of 1983,

move the projection lines as shown by dashed corner ticks (18 meters north and 83 meters east)

There may be private inholdings within the boundaries of any

Federal and State reservations shown on this map
No distinction made between houses, barns, and other buildings

REC'D FILE COPY

Interstate Route U. S. Route State Route **BATES, OREGON** PROVISIONAL EDITION 1988 44118-E5-TF-024

1 2 3 1 Boulder Butte
2 Vinegar Hill
3 Greenhorn
4 Dixie Meadows
5 Austin
6 Prairie City
7 Isham Creek
8 Deardorff Mtn.

ADJOINING 7.5' QUADRANGLE NAMES