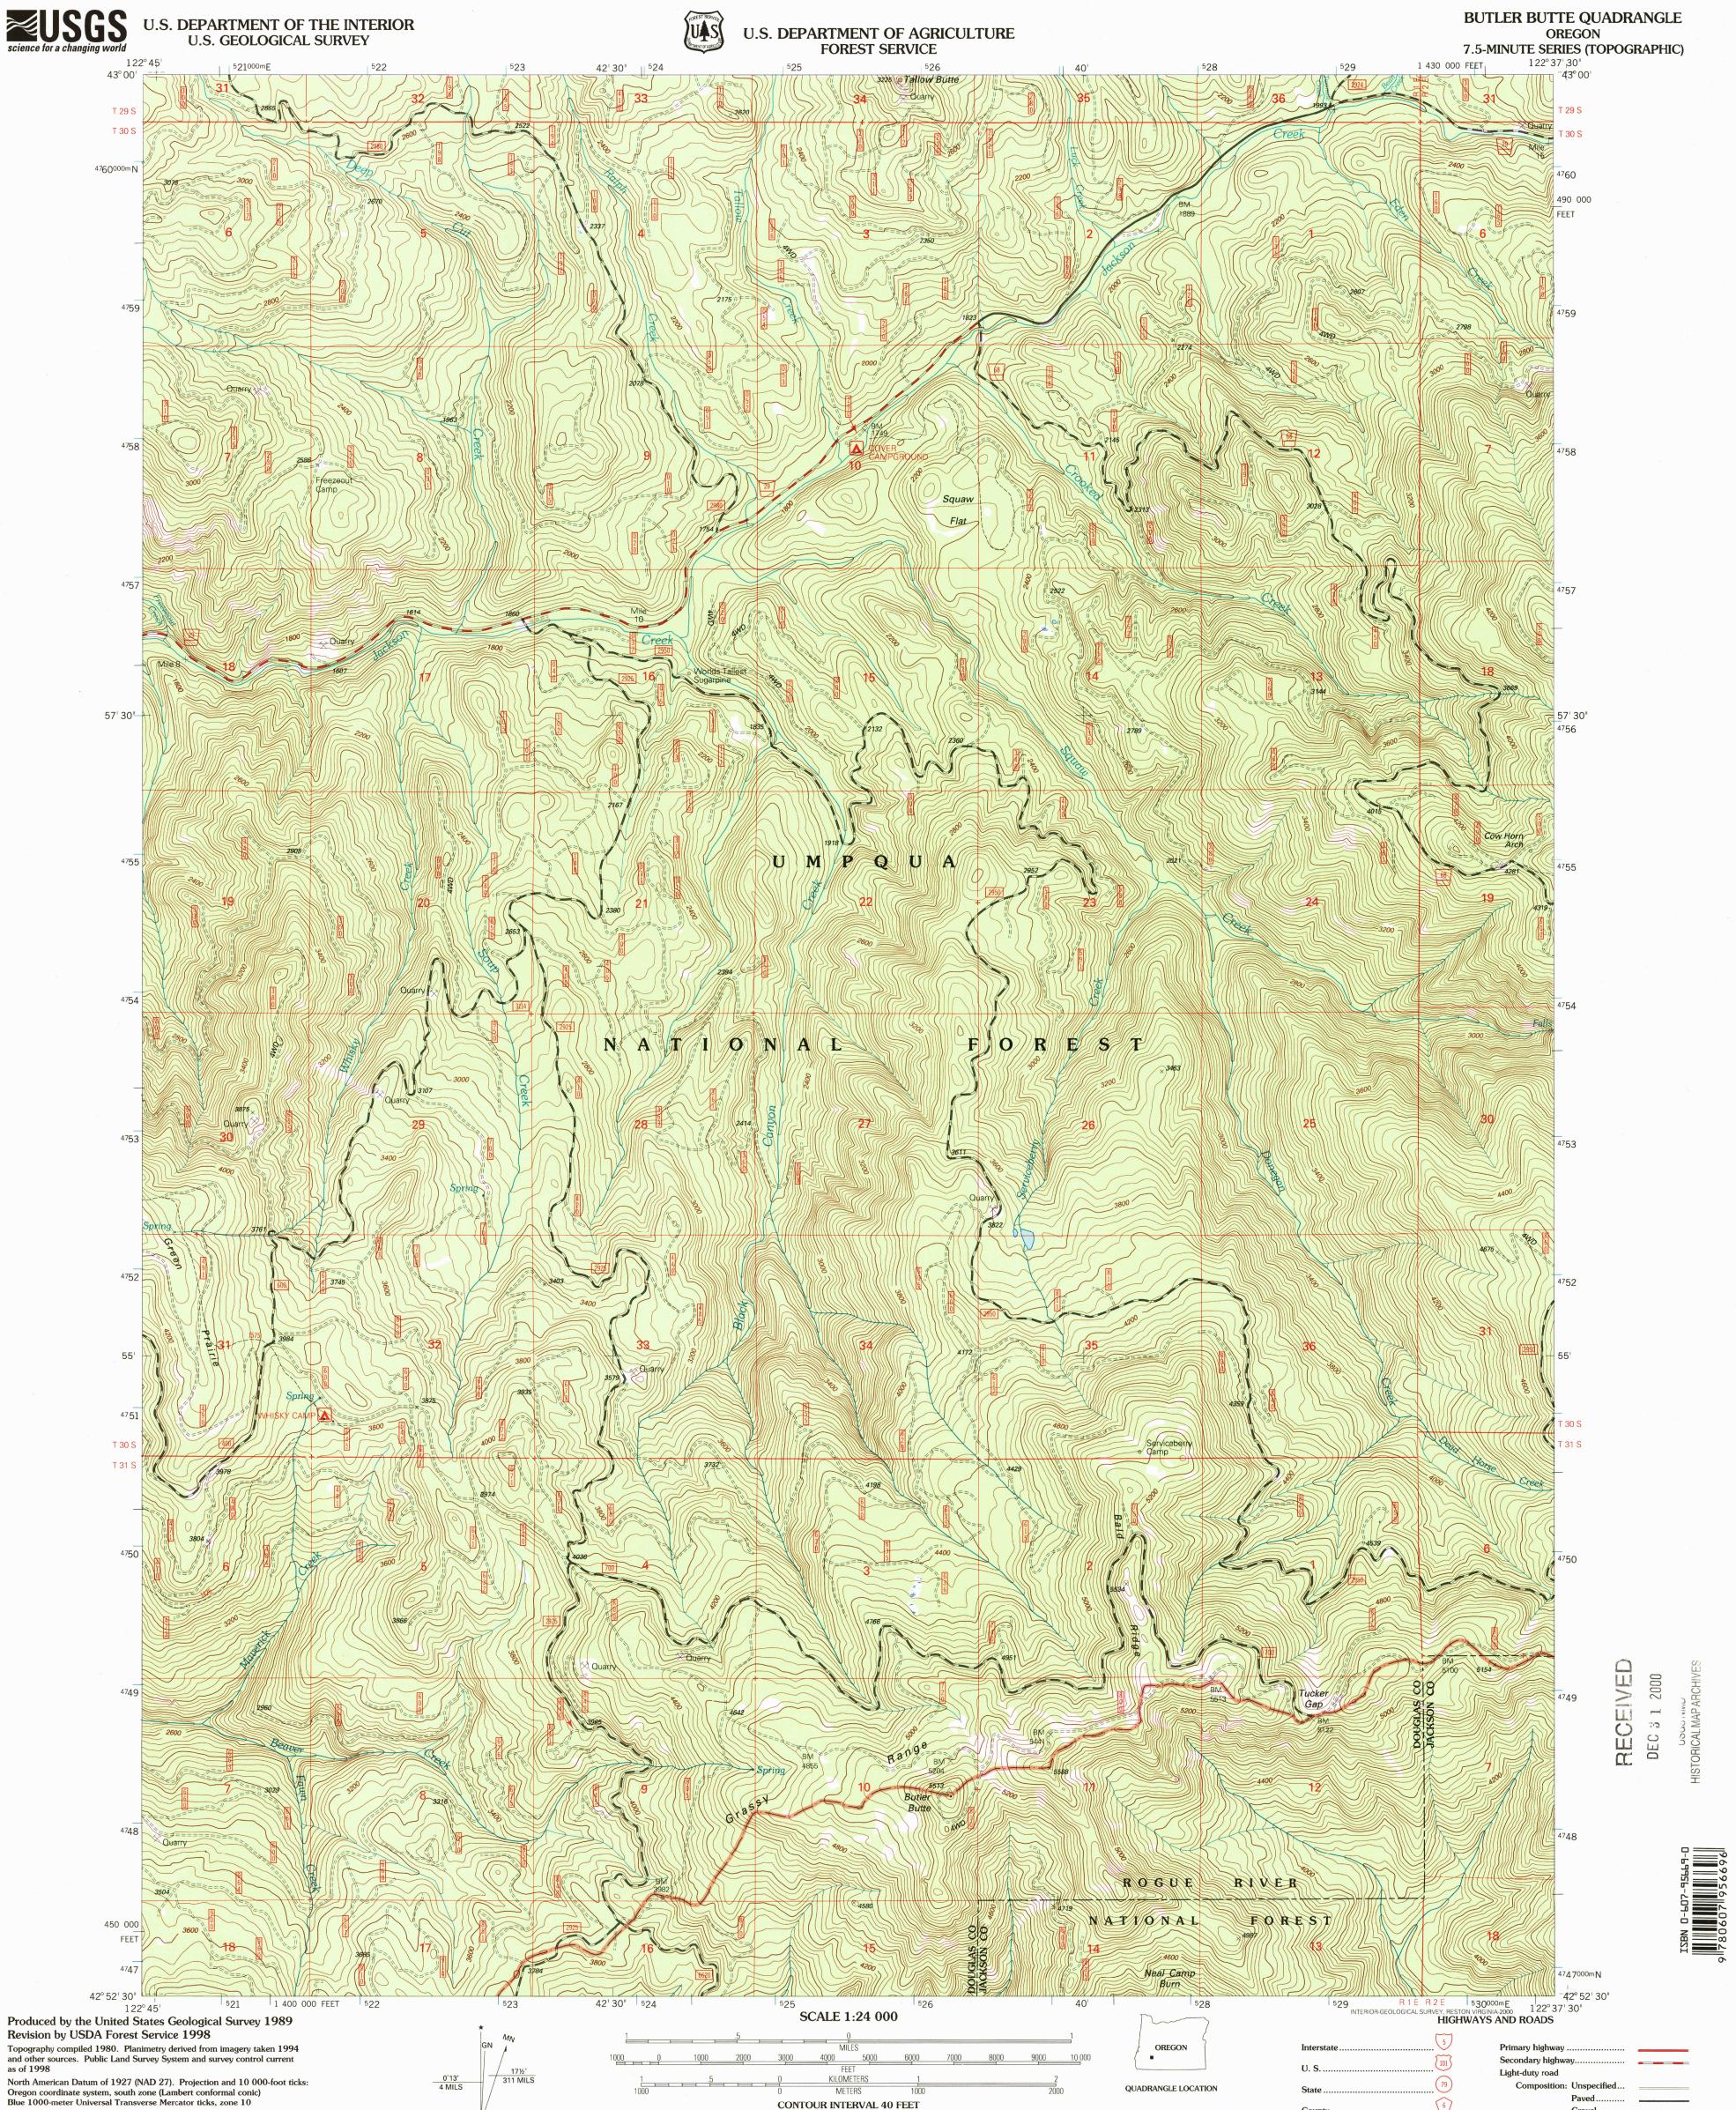

North American Datum of 1983 (NAD 83) is shown by dashed corner ticks The values of the shift between NAD 27 and NAD 83 for 7.5-minute intersections are obtainable from National Geodetic Survey NADCON software Non-National Forest System lands within the National Forest Inholdings may exist in other National or State reservations This map is not a legal land line or ownership document. Public lands are subject to change and leasing, and may have access restrictions; check with local offices. Obtain permission before entering private lands